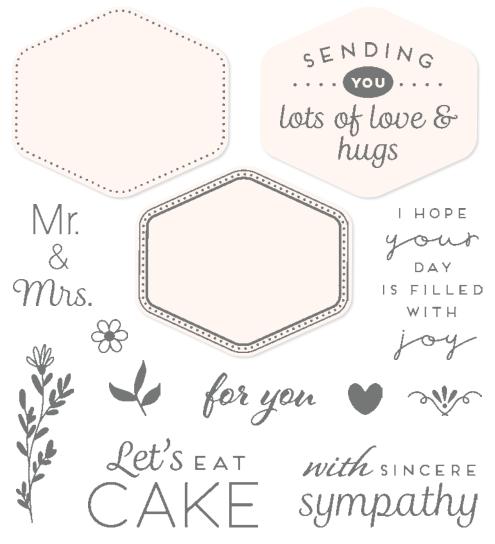

#### HEARTFELT HEXAGON • 162882 | \$35.00 AUD | \$42.00 NZD

13 photopolymer stamps (suggested clear blocks: a, b, c, d) O Coordinates with Heartfelt Hexagon Punch

HEARTFELT HEXAGON BUNDLE 162889 | \$74.00 \$66.50 AUD | \$89.00 \$80.00 NZD

Heartfelt Hexagon Stamp Set + Heartfelt Hexagon Punch (p. 69)

HEARTFELT HEXAGON PUNCH 162888 | \$39.00 AUD | \$47.00 NZD

Punched image:  $2-1/4" \times 2" (5.7 \times 5.1 cm)$ .

Open here Pull

Make a

Hope your BIRTHDAY is wonderful