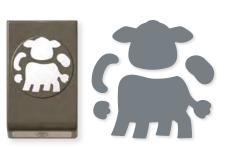

Photopolymer
Submarine Life Stamp Set + Submarine Life Builder Punch (p. 73)

SUBMARINE LIFE BUILDER PUNCH 162534 | \$39.00 AUD | \$47.00 NZD

Largest image: 2-1/4" x 1-3/4" (5.7 x 4.4 cm).

24 photopolymer stamps (suggested clear blocks: a, b, c, g) O Coordinates with Cutest Cows Builder Punch

CUTEST COWS BUNDLE 162897 | \$81.00 \$72.75 AUD | \$98.00 \$88.00 NZD

Photopolymer

Cutest Cows Stamp Set + Cutest Cows Builder Punch (p. 68)

CUTEST COWS BUILDER PUNCH 162896 | \$39.00 AUD | \$47.00 NZD

Largest image: 1-7/8" x 1-1/4" (4.8 x 3.2 cm).