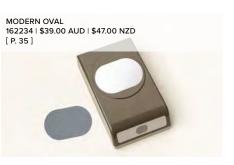

7 photopolymer stamps (suggested clear blocks: a, c, e) O Some images coordinate with the Modern Oval Punch (p. 35)

Inspired by Million Sales Achiever Alexandra Grape

ICE CREAM SWIRL BUNDLE 162771 | \$103.00 \$92.50 AUD | \$125.00 \$112.50 NZD