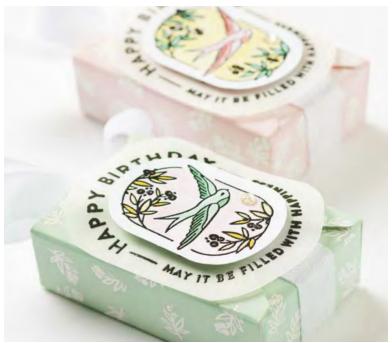

#### HOT AIR BALLOON DIES • 162754 \$53.00 AUD | \$63.00 NZD

Use with a Stampin' Cut & Emboss Machine (p. 66). 16 dies. Largest die: 2" x 2-3/16" (5.1 x 5.6 cm).

**CONGRATULATIONS** 

FILLED WITH HAPPINESS • 162915 | \$35.00 AUD | \$42.00 NZD