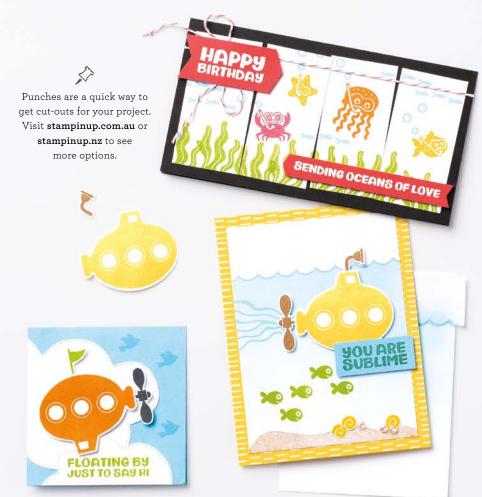

**BRIGHT SKIES DIES • 162793** \$60.00 AUD | \$72.00 NZD

Use with a Stampin' Cut & Emboss Machine (p. 66). 17 dies. Largest die: 4-11/16" x 3" (11.9 x 7.6 cm).

SENDING OCEANS OF LOVE HELLO

SUBMARINE LIFE • 162542 | \$42.00 AUD | \$51.00 NZD

22 photopolymer stamps (suggested clear blocks: a, b, c, d, h) O Coordinates with Submarine Life Builder Punch

SUBMARINE LIFE BUNDLE 162774 | <del>\$81.00</del> \$72.75 AUD | <del>\$98.00</del> \$88.00 NZD

Photopolymer
Submarine Life Stamp Set + Submarine Life Builder Punch (p. 73)

SUBMARINE LIFE BUILDER PUNCH 162534 | \$39.00 AUD | \$47.00 NZD

Largest image: 2-1/4" x 1-3/4" (5.7 x 4.4 cm).

24 photopolymer stamps (suggested clear blocks: a, b, c, g) O Coordinates with Cutest Cows Builder Punch