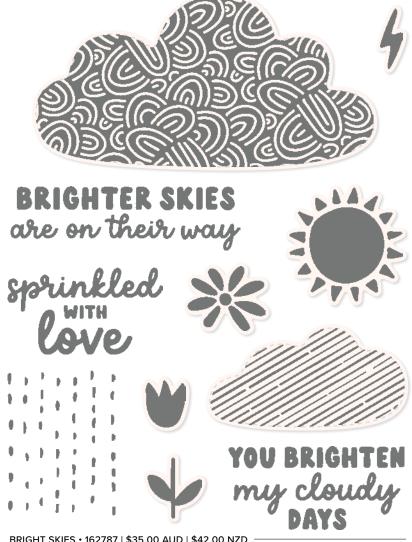

#### KIDDIN' AROUND DIES • 162838 \$60.00 AUD | \$72.00 NZD

Use with a Stampin' Cut & Emboss Machine (p. 66). 14 dies. Largest die:  $3-1/8" \times 2-3/4"$  (7.9 x 7 cm).

BRIGHT SKIES • 162787 | \$35.00 AUD | \$42.00 NZD

11 photopolymer stamps (suggested clear blocks: a, c, e) O Coordinates with Bright Skies Dies

**BRIGHT SKIES BUNDLE** 162794 | \$95.00 \$85.50 AUD | \$114.00 \$102.50 NZD

Bright Skies Stamp Set + Bright Skies Dies (p. 67)

**BRIGHT SKIES DIES • 162793** \$60.00 AUD | \$72.00 NZD

Use with a Stampin' Cut & Emboss Machine (p. 66). 17 dies. Largest die: 4-11/16" x 3" (11.9 x 7.6 cm).

SENDING OCEANS OF LOVE HELLO

SUBMARINE LIFE • 162542 | \$42.00 AUD | \$51.00 NZD