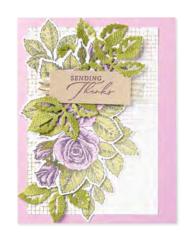

#### NATURE'S SWEETNESS SUITE

FIELD, LAWN AND GARDEN,

DOTENAL OF RUBAL OFFARRA AND AND INTERATURE.

LOVELY & SWEET. 162617 | \$46.00 AUD | \$55.00 NZD

8 cling stamps (suggested clear blocks: b, c, e, h) O Coordinates with Lovely & Sweet Dies

LOVELY & SWEET BUNDLE 162627 | \$102.00 \$91.75 AUD | \$123.00 \$110.50 NZD

FIGURE A: Theobroma cacao

Cling

Lovely & Sweet Stamp Set + Lovely & Sweet Dies (p. 71)

Use with a Stampin' Cut & Emboss Machine (p. 66). 13 dies. Largest die:  $2-15/16" \times 3-3/4"$  (7.5  $\times$  9.5 cm).