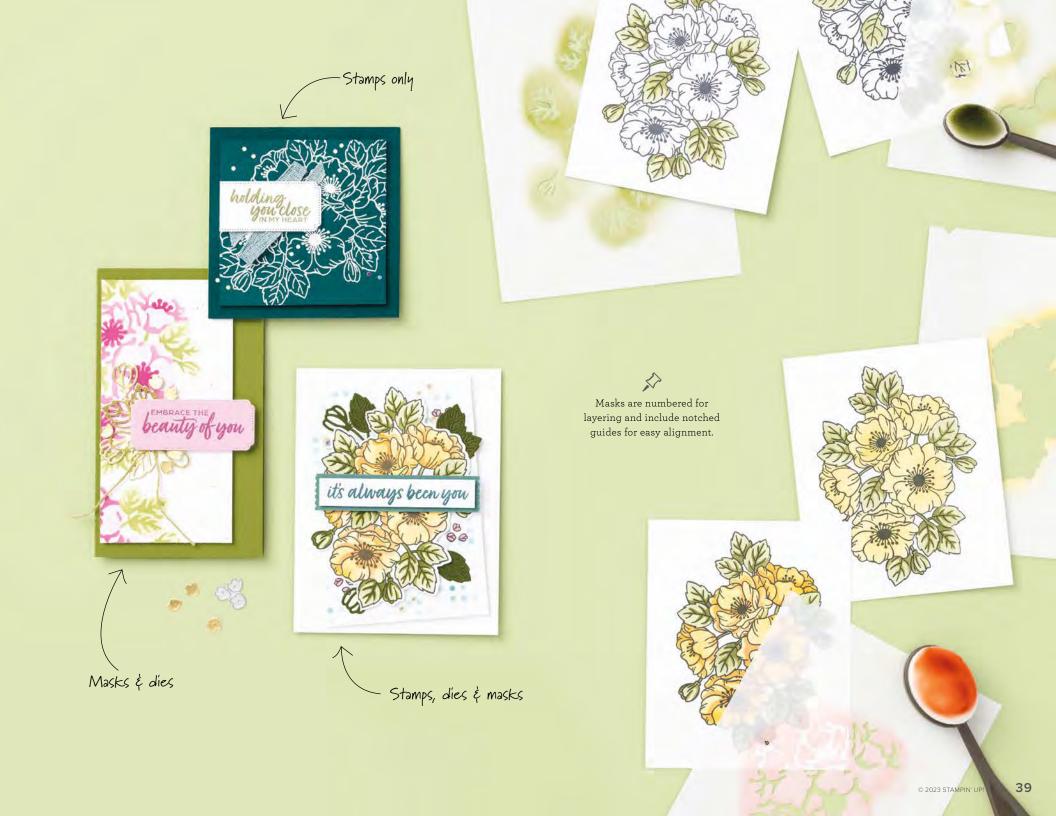

The Enduring Beauty Bundle puts you in full creative control. Its seamless coordination makes it easy to use the products together, alone, or in any combination you want. Go ahead—mix and mask your way to a look you love!