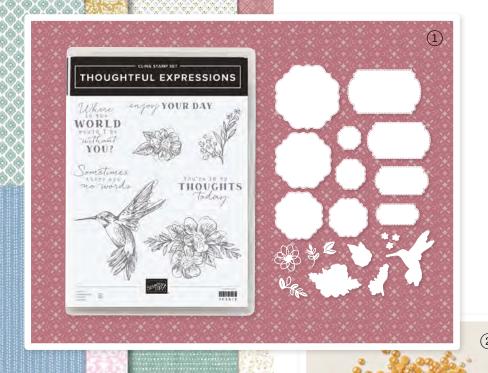

# 1. THOUGHTFUL EXPRESSIONS BUNDLE 162822

\$109.00 \$98.00 AUD | \$131.00 \$117.75 NZD

10% BUNDLED SAVINGS Cling

Thoughtful Expressions Stamp Set

+ Thoughtful Expressions Dies (p. 73)

# 2. CHAMPAGNE IRIDESCENT DOTS 162824 | \$14.00 AUD | \$17.00 NZD

600 loose pieces. Size range: 3-6 mm.

#### 3. POETIC EXPRESSIONS 12" X 12" (30.5 X 30.5 CM) DESIGNER SERIES PAPER 162814 | \$21.75 AUD | \$26.25 NZD

12 sheets: 2 each of 6 double-sided designs\*. Acid free, lignin free.

\*Visit stampinup.com.au or stampinup.nz and search by item number to see enlarged images and detailed product information.

8 cling stamps (suggested clear blocks: b, c, d, e) O Coordinates with Thoughtful Expressions Dies

THOUGHTFUL EXPRESSIONS BUNDLE 162822 | \$109.00 \$98.00 AUD | \$131.00 \$117.75 NZD

Cling

Thoughtful Expressions Stamp Set

+ Thoughtful Expressions Dies (p. 73)

# THOUGHTFUL EXPRESSIONS DIES 162821 | \$65.00 AUD | \$78.00 NZD

THOUGHTS Today

enjoy YOUR DAY

Use with a Stampin' Cut & Emboss Machine (p. 66). 19 dies. Largest die: 3-11/16"  $\times$  3-11/16" (9.4  $\times$  9.4 cm).