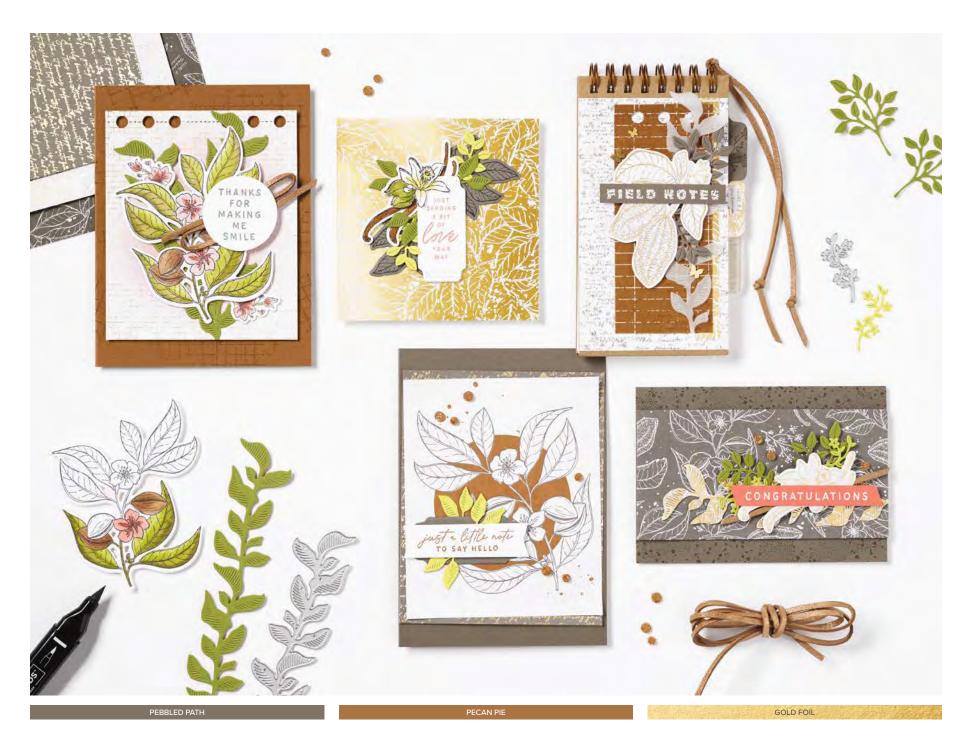

#### NATURE'S SWEETNESS SUITE

FIELD, LAWN AND GARDEN,

DOTENAL OF RUBAL OFFARRA AND AND INTERATURE.

LOVELY & SWEET. 162617 | \$46.00 AUD | \$55.00 NZD

8 cling stamps (suggested clear blocks: b, c, e, h) O Coordinates with Lovely & Sweet Dies

LOVELY & SWEET BUNDLE 162627 | \$102.00 \$91.75 AUD | \$123.00 \$110.50 NZD

FIGURE A: Theobroma cacao

Cling

Lovely & Sweet Stamp Set + Lovely & Sweet Dies (p. 71)

Use with a Stampin' Cut & Emboss Machine (p. 66). 13 dies. Largest die:  $2-15/16" \times 3-3/4"$  (7.5  $\times$  9.5 cm).

NOTES OF NATURE BUNDLE 162640 | \$91.00 \$81.75 AUD | \$110.00 \$99.00 NZD

Notes of Nature Stamp Set + Notes of Nature Dies (p. 71)

#### NOTES OF NATURE DIES • 163203 \$49.00 AUD | \$59.00 NZD

Use with a Stampin' Cut & Emboss Machine (p. 66). 9 dies. Largest die: 1-1/4" x 6" (3.2 x 15.2 cm).