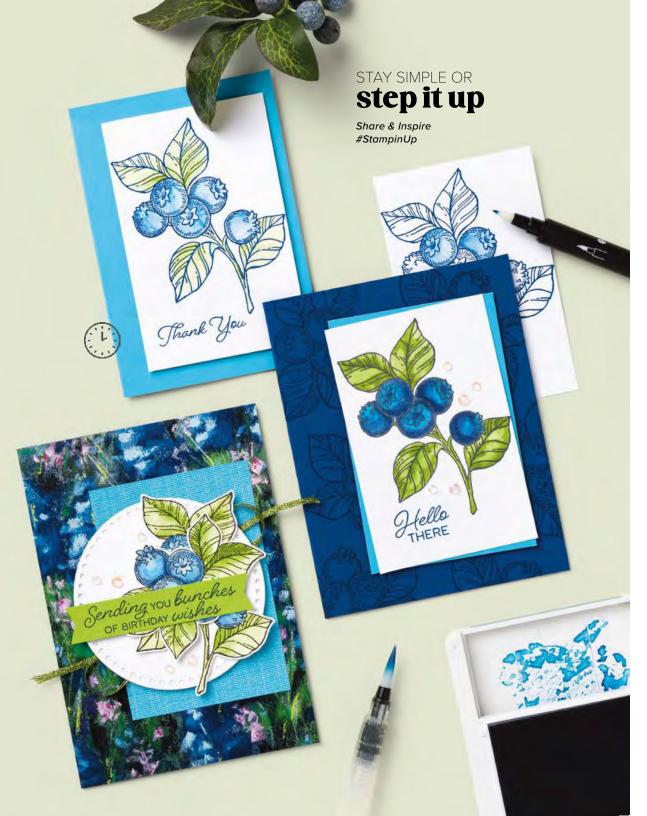

# Sending you bunches OF BIRTHDAY Wishes

BLUEBERRY BUNCHES • 162692 | \$41.00 AUD | \$49.00 NZD 7 cling stamps (suggested clear blocks: b, e, h)

[ AC P. 136 ] HEAT TOOL 129056 \$54.00 AUD | \$66.00 NZD [ AC P. 136 ] **EMBOSSING** ADDITIONS TOOL KIT 159971 \$47.00 AUD | \$57.00 NZD Enjoyyour special day time for

Ink your stamp then lightly spritz with water before stamping for the watercolour effect you see here.

happiest birthday to you

FLOWER CART • 162776 | \$42.00 AUD | \$51.00 NZD

16 photopolymer stamps (suggested clear blocks: a, c, d) • Two-Step Coordinates with Flower Cart Dies