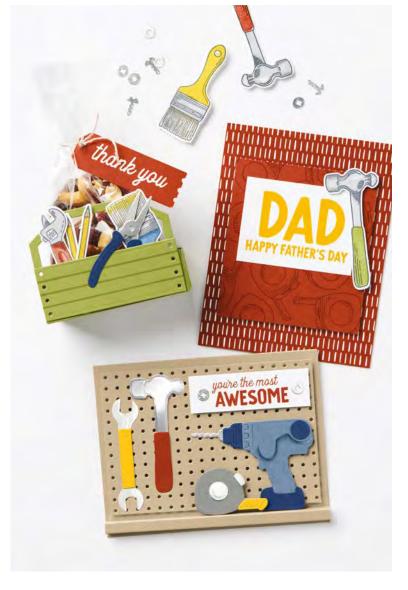

#### ROCK STAR DIES • 162705 \$51.00 AUD | \$61.00 NZD

Use with a Stampin' Cut & Emboss Machine (p. 66). 11 dies. Largest die: 2-5/8"  $\times$  2-15/16" (6.7  $\times$  7.5 cm).

16 photopolymer stamps (suggested clear blocks: b, d, h) • Two-Step O Coordinates with Trusty Tools Dies

TRUSTY TOOLS BUNDLE 162723 | \$107.00 \$96.25 AUD | \$129.00 \$116.00 NZD

Photopolymer Trusty Tools Stamp Set + Trusty Tools Dies (p. 73)

#### TRUSTY TOOLS DIES • 162722 \$65.00 AUD | \$78.00 NZD

Use with a Stampin' Cut & Emboss Machine (p. 66). 20 dies. Largest die: 3-11/16" x 2-5/16" ( $9.4 \times 5.9$  cm).

CAP & GOWN • 162810 | \$41.00 AUD | \$49.00 NZD