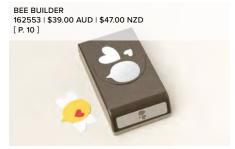

Bee My Valentine Stamp Set + Bee Builder Punch (p. 67)

BEE BUILDER PUNCH 162553 | \$39.00 AUD | \$47.00 NZD

Largest image: 1-3/4" x 1-3/16" (4.4 x 3 cm).

Largest image: 1-3/4" x 1-3/16" (4.4 x 3 cm).

10% BUNDLED SAVINGS

BEE MY VALENTINE BUNDLE 162554 | \$76.00 \$68.25 AUD | \$92.00 \$82.75 NZD

Photopolymei

Bee My Valentine Stamp Set (p. 10) + Bee Builder Punch