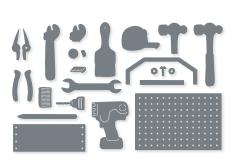

TRUSTY TOOLS BUNDLE 162723 | \$107.00 \$96.25 AUD | \$129.00 \$116.00 NZD

Photopolymer Trusty Tools Stamp Set + Trusty Tools Dies (p. 73)

#### TRUSTY TOOLS DIES • 162722 \$65.00 AUD | \$78.00 NZD

Use with a Stampin' Cut & Emboss Machine (p. 66). 20 dies. Largest die: 3-11/16" x 2-5/16" ( $9.4 \times 5.9$  cm).

CAP & GOWN • 162810 | \$41.00 AUD | \$49.00 NZD