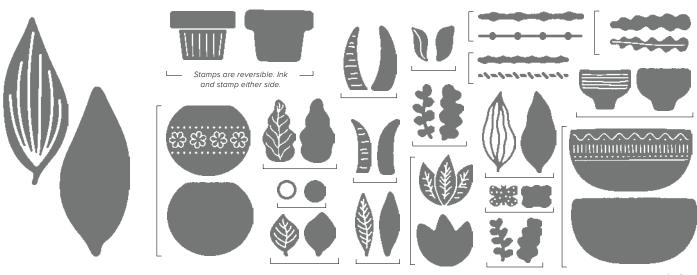

#### NATURE'S SWEETNESS SUITE

FIELD, LAWN AND GARDEN,

DOTENAL OF RUBAL OFFARRA AND AND INTERATURE.

LOVELY & SWEET. 162617 | \$46.00 AUD | \$55.00 NZD

8 cling stamps (suggested clear blocks: b, c, e, h) O Coordinates with Lovely & Sweet Dies

LOVELY & SWEET BUNDLE 162627 | \$102.00 \$91.75 AUD | \$123.00 \$110.50 NZD

FIGURE A: Theobroma cacao

Cling

Lovely & Sweet Stamp Set + Lovely & Sweet Dies (p. 71)

Use with a Stampin' Cut & Emboss Machine (p. 66). 13 dies. Largest die:  $2-15/16" \times 3-3/4"$  (7.5  $\times$  9.5 cm).