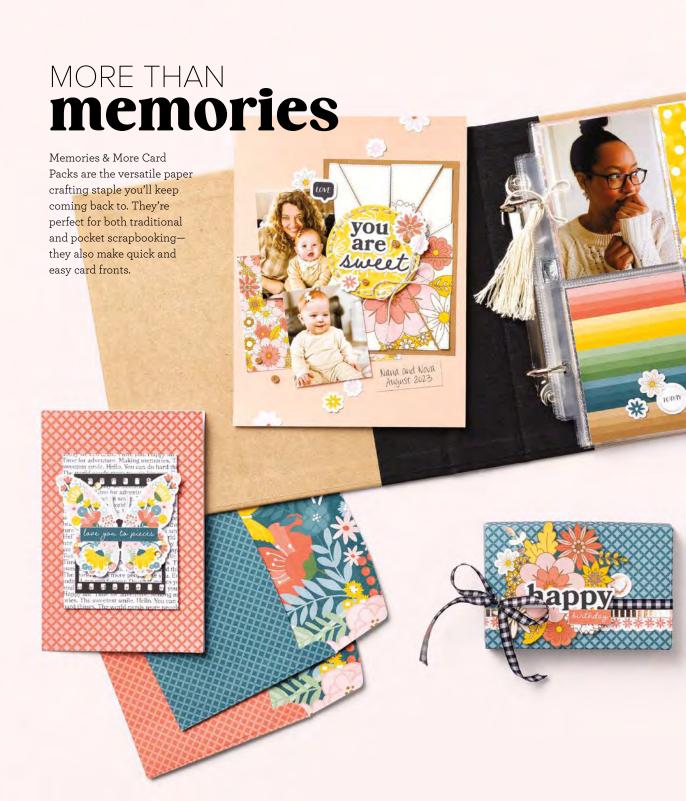

# SWEET THOUGHTS MEMORIES & MORE CARD PACK • 162930 | \$17.50 AUD | \$21.00 NZD

50 total double-sided cards\* in 3" x 4" (7.6 x 10.2 cm) and 4" x 6" (10.2 x 15.2 cm) sizes. 6 sticker sheets. Acid free, lignin free. Basic Black, Calypso Coral, Crushed Curry, Garden Green, Pecan Pie, Pretty Peacock, rose gold foil.

# SWEET THOUGHTS MEMORIES & MORE CARDS & ENVELOPES • 162931 \$17.50 AUD | \$21.00 NZD

20 card bases and 20 envelopes. Folded card size: 4-1/4" x 6-1/4" (10.8 x 15.9 cm). Calypso Coral, Crushed Curry, Garden Green, Pecan Pie, Pretty Peacock.

\*Visit **stampinup.com.au** or **stampinup.nz** and search by item number to see enlarged images and detailed product information.

LET'S CHAT • 162899 | \$34.00 AUD | \$40.00 NZD

11 photopolymer stamps (suggested clear blocks: a, c, d, i)