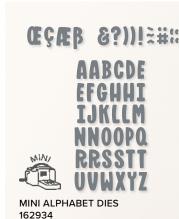

DOGGONE FRIENDLY • 162729 | \$35.00 AUD | \$42.00 NZD 1 cling stamp (suggested clear block: f)

BOTANICAL BEAUTY • 162903 | \$42.00 AUD | \$51.00 NZD 1 cling stamp (suggested clear block: f)

\$54.00 AUD I \$66.00 NZD Use with a Stampin' Cut & Emboss Machine (p. 66). 3 dies. Each die cuts multiple pieces: alphabetic letters, punctuation, diacritics. Largest letter size: 1/2" x 3/4" (1.3 x 1.9 cm).

DELICATE FOREST 162679 | \$67.00 AUD | \$80.00 NZD [ P. 17 ]

HOORAY FOR SURPRISES 162857 | \$56.00 AUD | \$68.00 NZD [ P. 13 ]

MINI ALPHABET 162934 | \$54.00 AUD | \$66.00 NZD [ P. 47 ]

STIPPLED ROSES 162666 | \$58.00 AUD | \$70.00 NZD [P. 64]