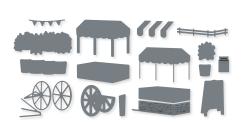

Ink your stamp then lightly spritz with water before stamping for the watercolour effect you see here.

happiest birthday to you

FLOWER CART • 162776 | \$42.00 AUD | \$51.00 NZD

16 photopolymer stamps (suggested clear blocks: a, c, d) • Two-Step Coordinates with Flower Cart Dies

BUNDLED SAVINGS

FLOWER CART BUNDLE 162781 | <del>\$102.00</del> \$91.75 AUD | <del>\$123.00</del> \$110.50 NZD

Flower Cart Stamp Set + Flower Cart Dies (p. 69)

FLOWER CART DIES • 162780 \$60.00 AUD | \$72.00 NZD

Use with a Stampin' Cut & Emboss Machine (p. 66). 15 dies. Largest die: 2-1/4" x 1-1/2" (5.7 x 3.8 cm).