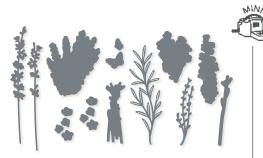

#### 1. PAINTED LAVENDER BUNDLE 162597

\$91.00 \$81.75 AUD | \$110.00 \$99.00 NZD

10% Bundled Savings Photopolymer Painted Lavender Stamp Set

+ Painted Lavender Dies (p. 71)

11 photopolymer stamps (suggested clear blocks: b, d, h)  $\bullet$  Two-Step O Coordinates with Painted Lavender Dies

PAINTED LAVENDER BUNDLE 162597 | \$91.00 \$81.75 AUD | \$110.00 \$99.00 NZD

Photopolyme

Painted Lavender Stamp Set + Painted Lavender Dies (p. 71)

#### PAINTED LAVENDER DIES • 162596 \$56.00 AUD | \$68.00 NZD

Use with a Stampin' Cut & Emboss Machine (p. 66). 11 dies. Largest die:  $1" \times 4-3/8"$  (2.5 x 11.1 cm).

YOU'RE SIMPLY ous

Happy Mother's DAY SENDING
OVE AND BEST
Wishes