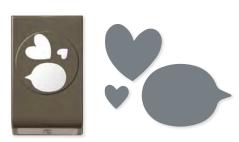

#### HEARTFELT HEXAGON • 162882 | \$35.00 AUD | \$42.00 NZD

13 photopolymer stamps (suggested clear blocks: a, b, c, d) O Coordinates with Heartfelt Hexagon Punch

HEARTFELT HEXAGON BUNDLE 162889 | \$74.00 \$66.50 AUD | \$89.00 \$80.00 NZD

Heartfelt Hexagon Stamp Set + Heartfelt Hexagon Punch (p. 69)

HEARTFELT HEXAGON PUNCH 162888 | \$39.00 AUD | \$47.00 NZD

Punched image:  $2-1/4" \times 2" (5.7 \times 5.1 cm)$ .

Open here Pull

Make a

Hope your BIRTHDAY is wonderful