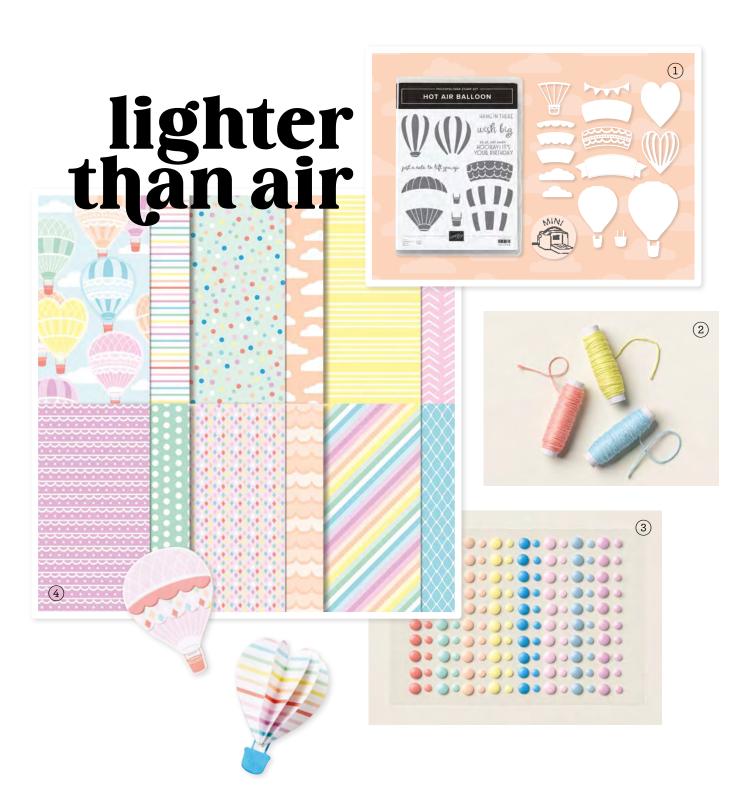

#### SUITE COLLECTION

#### 162761 \$130.50 AUD | \$156.75 NZD

#### Photopolymer

Suite collection includes one of each item listed below.

#### 1. HOT AIR BALLOON BUNDLE 162755

#### \$88.00 \$79.00 AUD | \$105.00 \$94.50 NZD

10% Burdeed Savings Photopolymer
Hot Air Balloon Stamp Set
+ Hot Air Balloon Dies (p. 70)

#### 2. BAKER'S TWINE THREE COLOR PACK 162759 | \$14.00 AUD | \$17.00 NZD

3 spools: 10 yards (9.1 m) each. Flirty Flamingo, Lemon Lolly, Balmy Blue.

#### 3. RAINBOW ADHESIVE-BACKED DOTS 162758 | \$15.75 AUD | \$19.00 NZD

160 pieces: 20 each of 8 colours. 4 mm, 6 mm. Flirty Flamingo, Pool Party, Petal Pink, Lemon Lolly, Azure Afternoon, Bubble Bath, Balmy Blue, Fresh Freesia.

#### 4. LIGHTER THAN AIR 6" X 6" (15.2 X 15.2 CM) DESIGNER SERIES PAPER 162747 | \$21.75 AUD | \$26.25 NZD

48 sheets: 8 each of 6 double-sided designs\*. Acid free, lignin free.

\*Visit stampinup.com.au or stampinup.nz and search by item number to see enlarged images and detailed product information.

Use the Hot Air Balloon Dies to create a peek-through window you can use for a

shaker card.

#### HOT AIR BALLOON • 162748 | \$35.00 AUD | \$42.00 NZD

12 photopolymer stamps (suggested clear blocks: a, b, c, d) • Two-Step O Coordinates with Hot Air Balloon Dies

HOT AIR BALLOON BUNDLE 162755 | \$88.00 \$79.00 AUD | \$105.00 \$94.50 NZD

Hot Air Balloon Stamp Set + Hot Air Balloon Dies (p. 70)

#### HOT AIR BALLOON DIES • 162754 \$53.00 AUD | \$63.00 NZD

Use with a Stampin' Cut & Emboss Machine (p. 66). 16 dies. Largest die: 2" x 2-3/16" (5.1 x 5.6 cm).

**CONGRATULATIONS** 

FILLED WITH HAPPINESS • 162915 | \$35.00 AUD | \$42.00 NZD