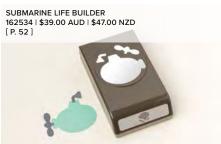

**BRIGHT SKIES DIES • 162793** \$60.00 AUD | \$72.00 NZD

Use with a Stampin' Cut & Emboss Machine (p. 66). 17 dies. Largest die: 4-11/16" x 3" (11.9 x 7.6 cm).

SENDING OCEANS OF LOVE HELLO

SUBMARINE LIFE • 162542 | \$42.00 AUD | \$51.00 NZD

22 photopolymer stamps (suggested clear blocks: a, b, c, d, h) O Coordinates with Submarine Life Builder Punch

SUBMARINE LIFE BUNDLE 162774 | <del>\$81.00</del> \$72.75 AUD | <del>\$98.00</del> \$88.00 NZD

Photopolymer
Submarine Life Stamp Set + Submarine Life Builder Punch (p. 73)

SUBMARINE LIFE BUILDER PUNCH 162534 | \$39.00 AUD | \$47.00 NZD

Largest image: 2-1/4" x 1-3/4" (5.7 x 4.4 cm).

24 photopolymer stamps (suggested clear blocks: a, b, c, g) O Coordinates with Cutest Cows Builder Punch