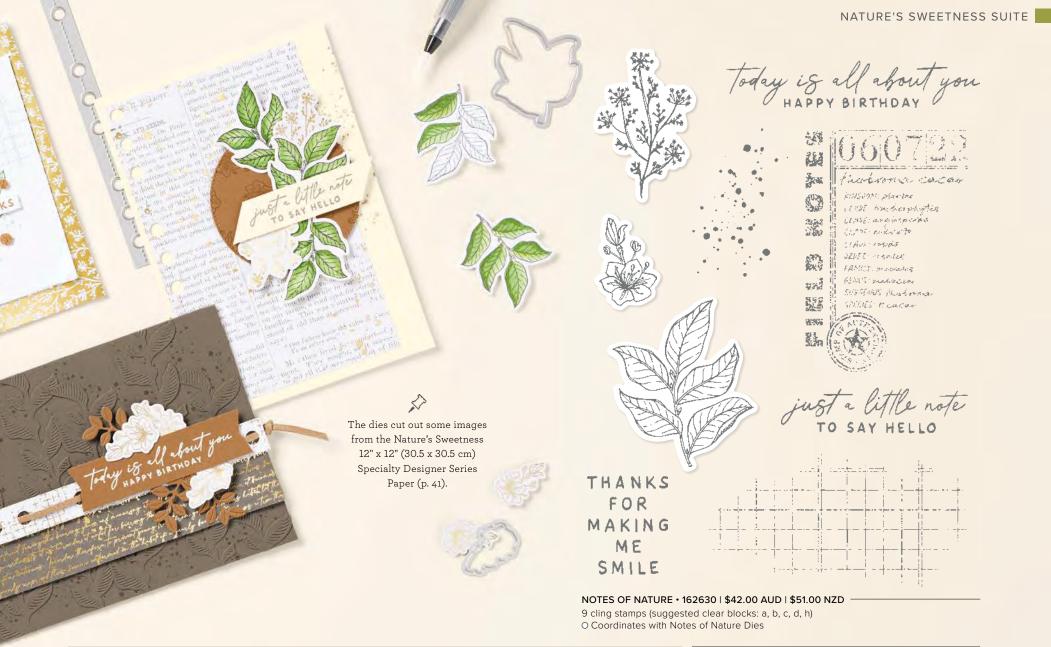

#### NATURE'S SWEETNESS SUITE

FIELD, LAWN AND GARDEN,

DOTENAL OF RUBAL OFFARRA AND AND INTERATURE.

LOVELY & SWEET. 162617 | \$46.00 AUD | \$55.00 NZD

8 cling stamps (suggested clear blocks: b, c, e, h) O Coordinates with Lovely & Sweet Dies

LOVELY & SWEET BUNDLE 162627 | \$102.00 \$91.75 AUD | \$123.00 \$110.50 NZD

FIGURE A: Theobroma cacao

Cling

Lovely & Sweet Stamp Set + Lovely & Sweet Dies (p. 71)

Use with a Stampin' Cut & Emboss Machine (p. 66). 13 dies. Largest die:  $2-15/16" \times 3-3/4"$  (7.5  $\times$  9.5 cm).

NOTES OF NATURE BUNDLE 162640 | \$91.00 \$81.75 AUD | \$110.00 \$99.00 NZD

Notes of Nature Stamp Set + Notes of Nature Dies (p. 71)

#### NOTES OF NATURE DIES • 163203 \$49.00 AUD | \$59.00 NZD

Use with a Stampin' Cut & Emboss Machine (p. 66). 9 dies. Largest die: 1-1/4" x 6" (3.2 x 15.2 cm).