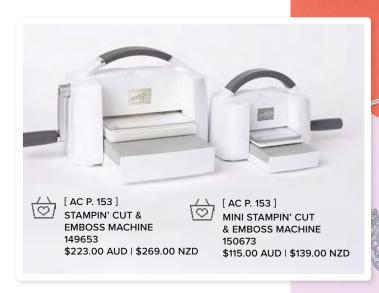

INSPIRATIONAL SKETCHES • 162684 | \$44.00 AUD | \$53.00 NZD = 7 cling stamps (suggested clear blocks: b, d, e)

machines Tour FRIENDSHIP

All of our dies and embossing folders are designed to work with a Stampin' Cut & Emboss Machine. Whether you want the small and portable mini or the full-size original, you'll love the crafting power that comes with these mighty machines!

#### ADORING HEARTS HYBRID EMBOSSING FOLDER 162569 | \$68.00 AUD | \$82.00 NZD

1 embossing folder. 6"  $\times$  6-1/4" (15.2  $\times$  15.9 cm). 14 dies. Largest die: 5-1/2"  $\times$  5-1/2" (14  $\times$  14 cm).

10% BUNDLED SAVINGS ADORING HEARTS BUNDLE 162570 | \$103.00 \$92.50 AUD | \$124.00 \$111.50 NZD

Photopolymer Adoring Hearts Stamp Set (p. 18)

+ Adoring Hearts Hybrid Embossing Folder

BEACH DAY DIES 162799 | \$60.00 AUD | \$72.00 NZD