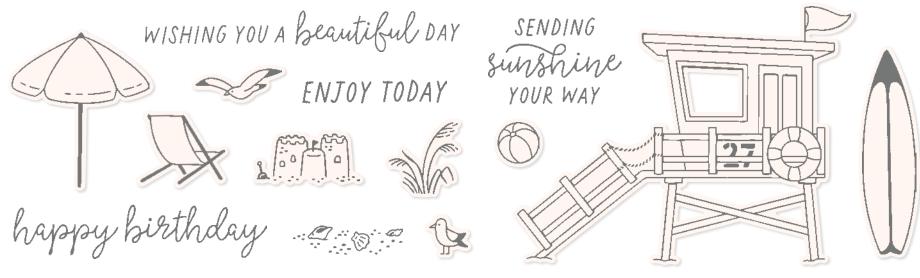

#### BEACH DAY • 162797 | \$35.00 AUD | \$42.00 NZD

14 photopolymer stamps (suggested clear blocks: a, b, c, e, h) O Coordinates with Beach Day Dies

BEACH DAY BUNDLE 162800 \$95.00 \$85.50 AUD | \$114.00 \$102.50 NZD

Photopolymer Beach Day Stamp Set + Beach Day Dies (p. 67)

#### BEACH DAY DIES • 162799 | \$60.00 AUD | \$72.00 NZD

Use with a Stampin' Cut & Emboss Machine (p. 66). 21 dies. Largest die: 3-9/16"  $\times 2-3/4$ " (9  $\times 7$  cm).

CLIFFS BY THE OCEAN • 162732 | \$42.00 AUD | \$51.00 NZD 5 cling stamps (suggested clear blocks: d, e)