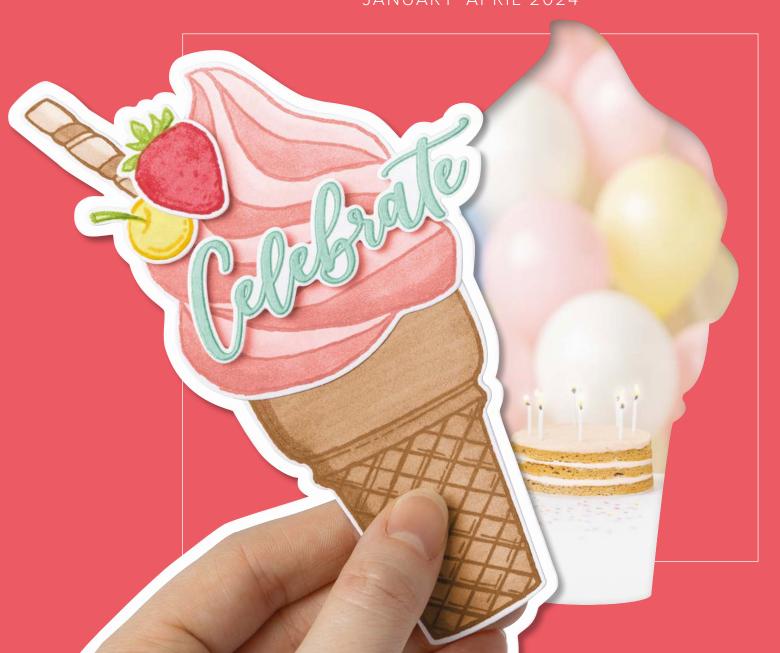

# MINI CATALOGUE

JANUARY-APRIL 2024





## table OF CONTENTS

BEE MINE SUITE • 8-10

FOREVER LOVE SUITE • 14-16

PERENNIAL LAVENDER SUITE • 22-25

LIGHTER THAN AIR SUITE • 32-34

NATURE'S SWEETNESS SUITE • 40-43

JUST KIDDIN' SUITE • 48-50

ROCK & ROLL SUITE • 54-55

POETIC EXPRESSIONS SUITE • 60-62

BUNDLES • **67-73** 

CATALOGUE AT A GLANCE • 74-77

HOST & JOIN • 78-81

#### CATALOGUE ICONS —



Quick and easy projects—perfect for creating multiples.



Distinktive stamps create different opacities in a single stamped image.



Specialised photopolymer stamps with images on both sides.



Products sized to work with the Mini Stampin' Cut & Emboss Machine.



10% Bundles include coordinating products; buy them and save 10%.



Demonstrators who reach this sales milestone earn the chance to help develop a product.

Page num