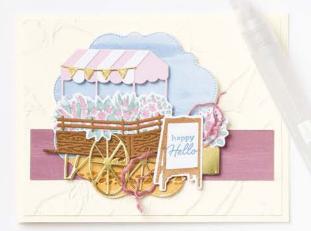

Ink your stamp then lightly spritz with water before stamping for the watercolour effect you see here.

happiest birthday to you

FLOWER CART • 162776 | \$42.00 AUD | \$51.00 NZD

16 photopolymer stamps (suggested clear blocks: a, c, d) • Two-Step Coordinates with Flower Cart Dies

BUNDLED SAVINGS

FLOWER CART BUNDLE 162781 | <del>\$102.00</del> \$91.75 AUD | <del>\$123.00</del> \$110.50 NZD

Flower Cart Stamp Set + Flower Cart Dies (p. 69)

FLOWER CART DIES • 162780 \$60.00 AUD | \$72.00 NZD

Use with a Stampin' Cut & Emboss Machine (p. 66). 15 dies. Largest die: 2-1/4" x 1-1/2" (5.7 x 3.8 cm).