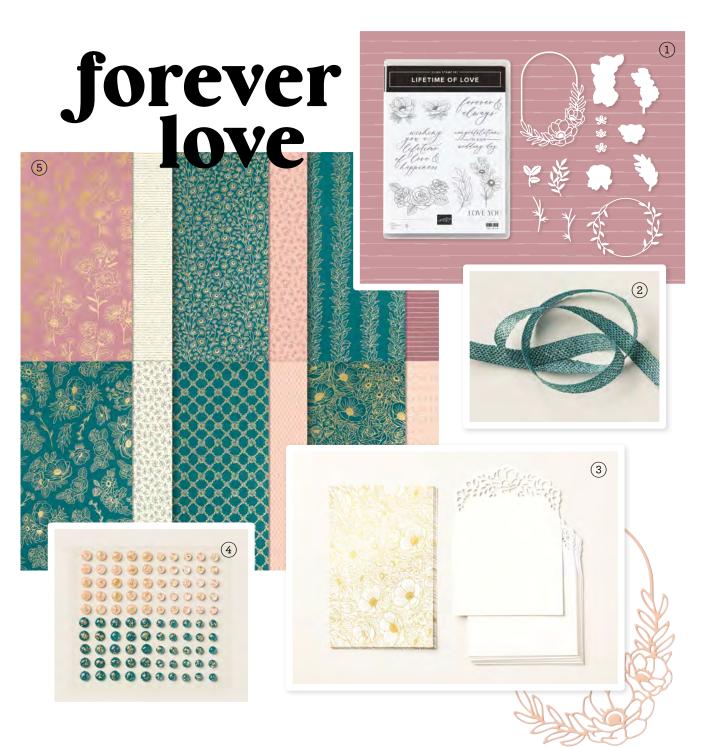

#### 1. LIFETIME OF LOVE BUNDLE 162584

\$104.00 \$93.50 AUD | \$125.00 \$112.50 NZD

10% BUNDLED SAVINGS Cling

Lifetime of Love Stamp Set

+ Lifetime of Love Dies (p. 71)

## 2. PRETTY PEACOCK & GOLD 3/8" (1 CM) METALLIC RIBBON • 162588 \$15.00 AUD | \$18.00 NZD

10 yards (9.1 m).

#### 3. GOLD FOILED FLOWERS CARDS & ENVELOPES • 162589 \$17.50 AUD | \$21.00 NZD

10 card bases and 10 envelopes. Folded card size: 4-1/4" x 5-1/2" ( $10.8 \times 14$  cm). Acid free, lignin free. Gold foil, Very Vanilla.

#### 4. PETAL PINK & PRETTY PEACOCK FOILED GEMS • 162587 \$14.00 AUD | \$17.00 NZD

100 adhesive-backed pieces: 50 each of 2 colours. 4 mm, 5 mm.

#### 5. FOREVER LOVE 12" X 12" (30.5 X 30.5 CM) SPECIALTY DESIGNER SERIES PAPER 162573 | \$29.00 AUD | \$35.00 NZD

12 sheets: 2 each of 6 double-sided designs\*. Includes gold foil. Acid free, lignin free.