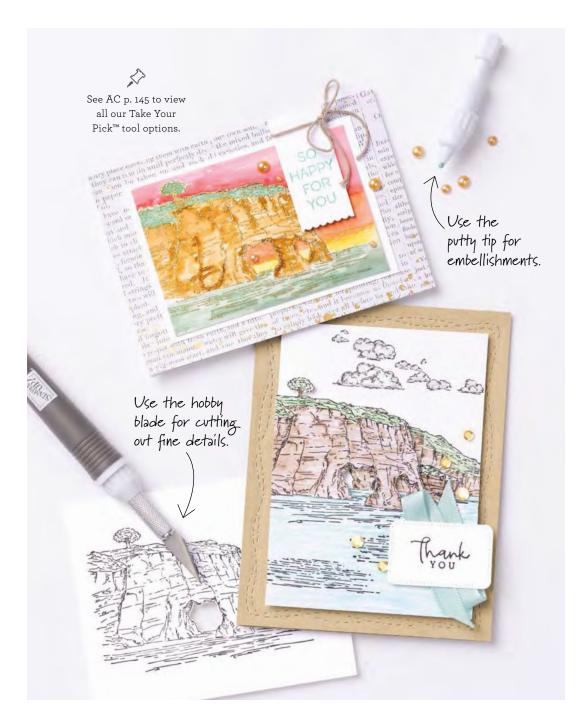

#### BEACH DAY DIES • 162799 | \$60.00 AUD | \$72.00 NZD

Use with a Stampin' Cut & Emboss Machine (p. 66). 21 dies. Largest die: 3-9/16"  $\times 2-3/4$ " (9  $\times 7$  cm).

CLIFFS BY THE OCEAN • 162732 | \$42.00 AUD | \$51.00 NZD 5 cling stamps (suggested clear blocks: d, e)

INSPIRATIONAL SKETCHES • 162684 | \$44.00 AUD | \$53.00 NZD = 7 cling stamps (suggested clear blocks: b, d, e)

machines Tour FRIENDSHIP

All of our dies and embossing folders are designed to work with a Stampin' Cut & Emboss Machine. Whether you want the small and portable mini or the full-size original, you'll love the crafting power that comes with these mighty machines!