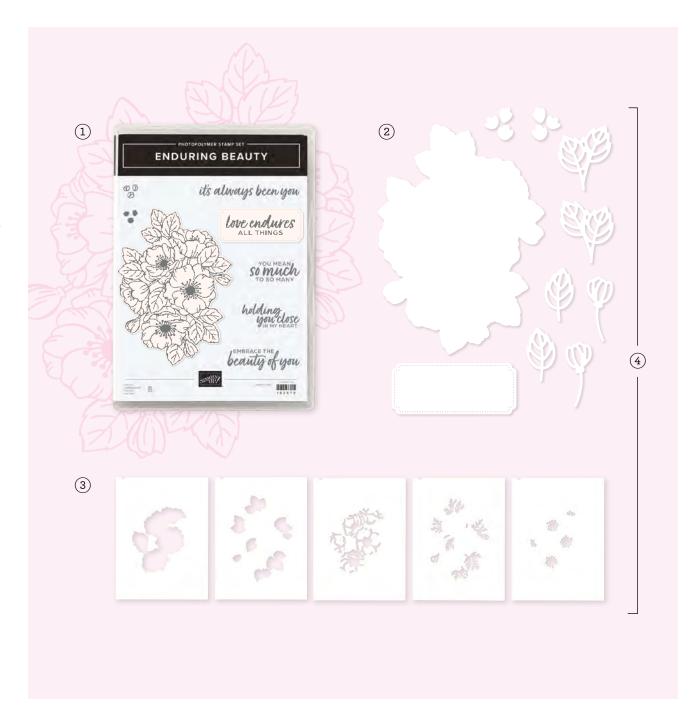

#### 1. ENDURING BEAUTY STAMP SET 162670 | \$35.00 AUD | \$42.00 NZD

8 photopolymer stamps (suggested clear blocks: a, c, f, h) • Coordinates with Enduring Beauty Dies (p. 68) and Enduring Beauty Decorative Masks (p. 68)

#### 2. ENDURING BEAUTY DIES 162672 | \$46.00 AUD | \$55.00 NZD

Use with a Stampin' Cut & Emboss Machine (p. 66). 10 dies. Largest die: 3-7/16" x 4-3/4" (8.7 x 12.1 cm).

# 3. ENDURING BEAUTY DECORATIVE MASKS 162673 | \$18.50 AUD | \$22.25 NZD

5 masks: 1 each of 5 designs. 5"  $\times$  6-5/8" (12.7  $\times$  16.8 cm). Use with Classic Stampin' Ink (AC p. 122–123).

### 4. ENDURING BEAUTY BUNDLE 162674

\$99.50 \$89.50 AUD | \$119.25 \$107.25 NZD

10% BUNDLED SAVINGS Photopolymer

Enduring Beauty Stamp Set + Enduring Beauty Dies (p. 68) + Enduring Beauty Decorative Masks (p. 68)