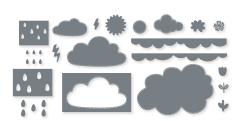

#### KIDDIN' AROUND DIES • 162838 \$60.00 AUD | \$72.00 NZD

Use with a Stampin' Cut & Emboss Machine (p. 66). 14 dies. Largest die:  $3-1/8" \times 2-3/4"$  (7.9 x 7 cm).

BRIGHT SKIES • 162787 | \$35.00 AUD | \$42.00 NZD

11 photopolymer stamps (suggested clear blocks: a, c, e) O Coordinates with Bright Skies Dies

**BRIGHT SKIES BUNDLE** 162794 | \$95.00 \$85.50 AUD | \$114.00 \$102.50 NZD

Bright Skies Stamp Set + Bright Skies Dies (p. 67)

**BRIGHT SKIES DIES • 162793** \$60.00 AUD | \$72.00 NZD

Use with a Stampin' Cut & Emboss Machine (p. 66). 17 dies. Largest die: 4-11/16" x 3" (11.9 x 7.6 cm).

SENDING OCEANS OF LOVE HELLO

SUBMARINE LIFE • 162542 | \$42.00 AUD | \$51.00 NZD