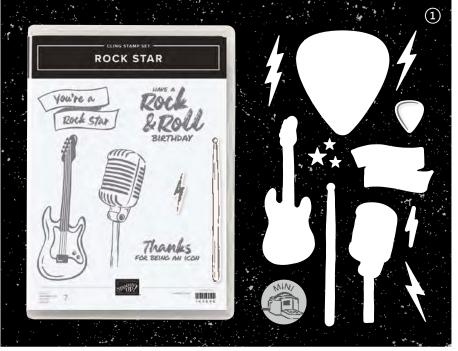

#### ROCK STAR STAMP SET 162696 | \$42.00 AUD | \$51.00 NZD

7 cling stamps (suggested clear blocks: b, d, i) O Coordinates with Rock Star Dies

#### ROCK STAR DIES • 162705 \$51.00 AUD | \$61.00 NZD

Use with a Stampin' Cut & Emboss Machine (p. 66). 11 dies. Largest die: 2-5/8"  $\times$  2-15/16" (6.7  $\times$  7.5 cm).

16 photopolymer stamps (suggested clear blocks: b, d, h) • Two-Step O Coordinates with Trusty Tools Dies