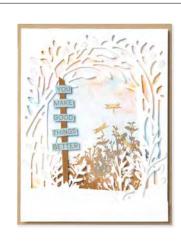

162553 | \$39.00 AUD | \$47.00 NZD

Largest image: 1-3/4" x 1-3/16" (4.4 x 3 cm).

10% BUNDLED SAVINGS

BEE MY VALENTINE BUNDLE 162554 | \$76.00 \$68.25 AUD | \$92.00 \$82.75 NZD

Photopolymei

Bee My Valentine Stamp Set (p. 10) + Bee Builder Punch





BRIGHT SKIES DIES 162793 | \$60.00 AUD | \$72.00 NZD

17 dies. Largest die: 4-11/16" x 3" (11.9 x 7.6 cm).

10% BUNDLED SAVINGS

BRIGHT SKIES BUNDLE 162794 | \$95.00 \$85.50 AUD | \$114.00 \$102.50 NZD

Photopolyme

Bright Skies Stamp Set (p. 51) + Bright Skies Dies





CUTEST COWS BUILDER PUNCH 162896 | \$39.00 AUD | \$47.00 NZD

Largest image: 1-7/8" x 1-1/4" (4.8 x 3.2 cm).

10% BUNDLED SAVINGS

CUTEST COWS BUNDLE 162897 | \$81.00 \$72.75 AUD | \$98.00 \$88.00 NZD

Photopolymer Cutest Cows Stamp Set (p. 53) + Cutest Cows Builder Punch





DELICATE FOREST DIES 162679 | \$67.00 AUD | \$80.00 NZD 7 dies. Largest die: 3-7/8" x 4-7/8" (9.8 x 12.4 cm).

10% BUNDLED SAVINGS

DELICATE FOREST BUNDLE 162680 | \$102.00 \$91.75 AUD | \$122.00 \$109.75 NZD

Photopolymer
Delicate Forest Stamp Set (p. 17) + Delicate Forest Dies







EASTER LILIES DIES 162785 | \$60.00 AUD | \$72.00 NZD

11 dies. Largest die: 2" x 3-1/8" (5.1 x 7.9 cm).

10% BUNDLED SAVINGS

EASTER LILIES BUNDLE 162786 | <del>\$102.00</del> \$91.75 AUD | <del>\$123.00</del> \$110.50 NZD

Photopolymer Easter Lilies Stamp Set (p. 26) + Easter Lilies Dies





ENDURING BEAUTY DIES 162672 | \$46.00 AUD | \$55.00 NZD

10 dies. Largest die: 3-7/16" x 4-3/4" (8.7 x 12.1 cm).

ENDURING BEAUTY
DECORATIVE MASKS
162673 | \$18.50 AUD | \$22.25 NZD

5 masks: 1 each of 5 designs.