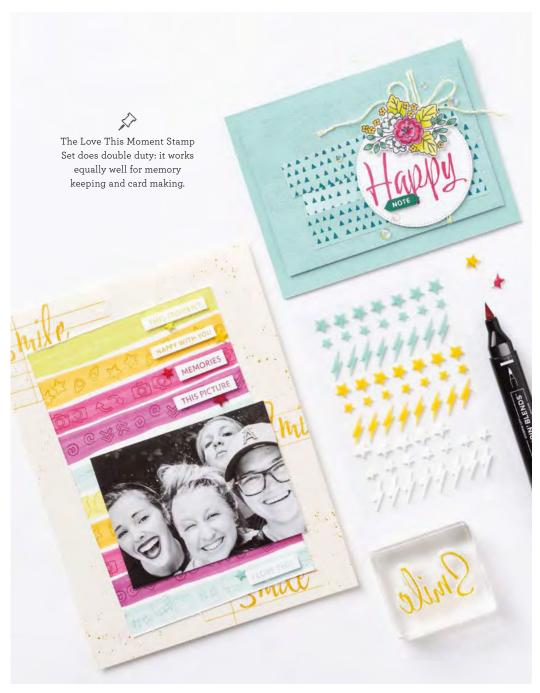

# catalogue AT A GLANCE

STAMPS -

ADORING HEARTS • 162563 \$35.00 AUD | \$42.00 NZD [ P. 18 ]

CAP & GOWN • 162810 \$41.00 AUD | \$49.00 NZD [ P. 57]

**ENDURING BEAUTY • 162670** \$35.00 AUD | \$42.00 NZD [ P. 38]

HOORAY FOR SURPRISES 162851 | \$35.00 AUD \$42.00 NZD [ P. 13 ]

LOVE THIS MOMENT • 162919 \$35.00 AUD | \$42.00 NZD [ P. 36 ]

ROCK STAR • 162696 \$42.00 AUD | \$51.00 NZD [ P. 55 ]

BEACH DAY • 162797 \$35.00 AUD | \$42.00 NZD [ P. 58]