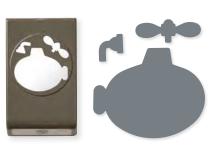

22 photopolymer stamps (suggested clear blocks: a, b, c, d, h) O Coordinates with Submarine Life Builder Punch

SUBMARINE LIFE BUNDLE 162774 | <del>\$81.00</del> \$72.75 AUD | <del>\$98.00</del> \$88.00 NZD

Photopolymer
Submarine Life Stamp Set + Submarine Life Builder Punch (p. 73)

SUBMARINE LIFE BUILDER PUNCH 162534 | \$39.00 AUD | \$47.00 NZD

Largest image: 2-1/4" x 1-3/4" (5.7 x 4.4 cm).

24 photopolymer stamps (suggested clear blocks: a, b, c, g) O Coordinates with Cutest Cows Builder Punch

Cling

Stippled Roses Stamp Set (p. 64) + Stippled Roses Dies

SUBMARINE LIFE BUILDER PUNCH 162534 | \$39.00 AUD | \$47.00 NZD

Largest image: 2-1/4" x 1-3/4" (5.7 x 4.4 cm).

10% BUNDLED SAVINGS

SUBMARINE LIFE BUNDLE 162774 | \$81.00 \$72.75 AUD | \$98.00 \$88.00 NZD

Photopolymer

Submarine Life Stamp Set (p. 52) + Submarine Life Builder Punch

**THOUGHTFUL EXPRESSIONS DIES 162821** | **\$65.00 AUD** | **\$78.00 NZD** 19 dies. Largest die: 3-11/16" x 3-11/16" (9.4 x 9.4 cm).