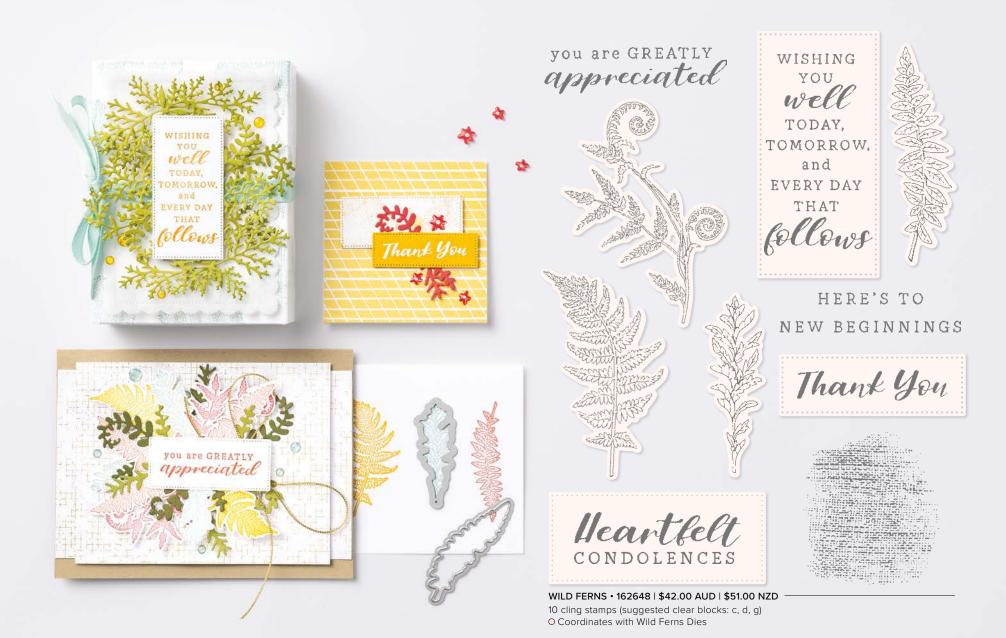

WILD FERNS BUNDLE • 162655 \$100.00 \$90.00 AUD | \$121.00 \$108.75 NZD

Cling

Wild Ferns Stamp Set + Wild Ferns Dies (p. 73)

#### WILD FERNS DIES • 162654 \$58.00 AUD | \$70.00 NZD

Use with a Stampin' Cut & Emboss Machine (p. 66). 13 dies. Largest die:  $3-1/4" \times 2-1/2" (8.3 \times 6.4 \text{ cm})$ .

LIFETIME OF LOVE • 162574 \$44.00 AUD | \$53.00 NZD

QUIET REFLECTION • 162689 \$46.00 AUD | \$55.00 NZD [ P. 63]

WILD FERNS • 162648 \$42.00 AUD | \$51.00 NZD [ P. 21]