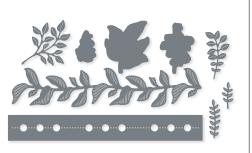

WILD FERNS BUNDLE • 162655 \$100.00 \$90.00 AUD | \$121.00 \$108.75 NZD

Cling

Wild Ferns Stamp Set + Wild Ferns Dies (p. 73)

#### WILD FERNS DIES • 162654 \$58.00 AUD | \$70.00 NZD

Use with a Stampin' Cut & Emboss Machine (p. 66). 13 dies. Largest die:  $3-1/4" \times 2-1/2" (8.3 \times 6.4 \text{ cm})$ .

WILD FERNS DIES 162654 | \$58.00 AUD | \$70.00 NZD

13 dies. Largest die: 3-1/4" x 2-1/2" (8.3 x 6.4 cm).

10%
BUNDLED SAVINGS

WILD FERNS BUNDLE 162655 | \$100.00 \$90.00 AUD | \$121.00 \$108.75 NZD

Clina

Wild Ferns Stamp Set (p. 21) + Wild Ferns Dies