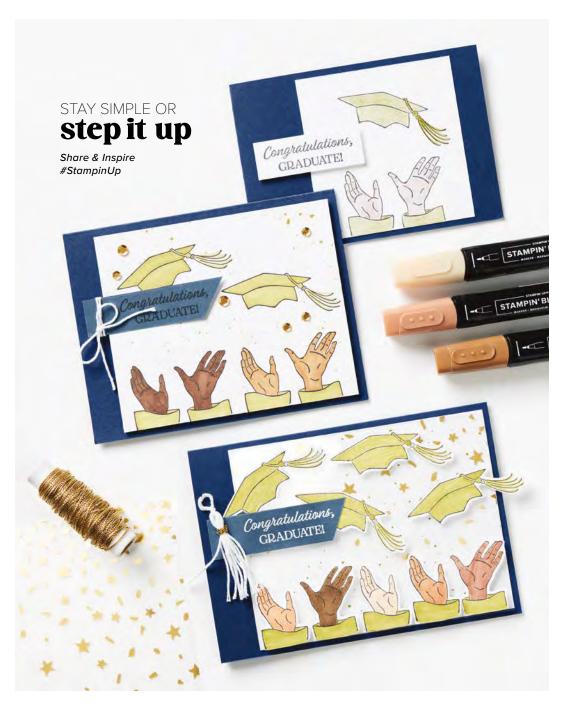

#### TRUSTY TOOLS DIES • 162722 \$65.00 AUD | \$78.00 NZD

Use with a Stampin' Cut & Emboss Machine (p. 66). 20 dies. Largest die: 3-11/16" x 2-5/16" ( $9.4 \times 5.9$  cm).

CAP & GOWN • 162810 | \$41.00 AUD | \$49.00 NZD

9 cling stamps (suggested clear blocks: b, c, d)