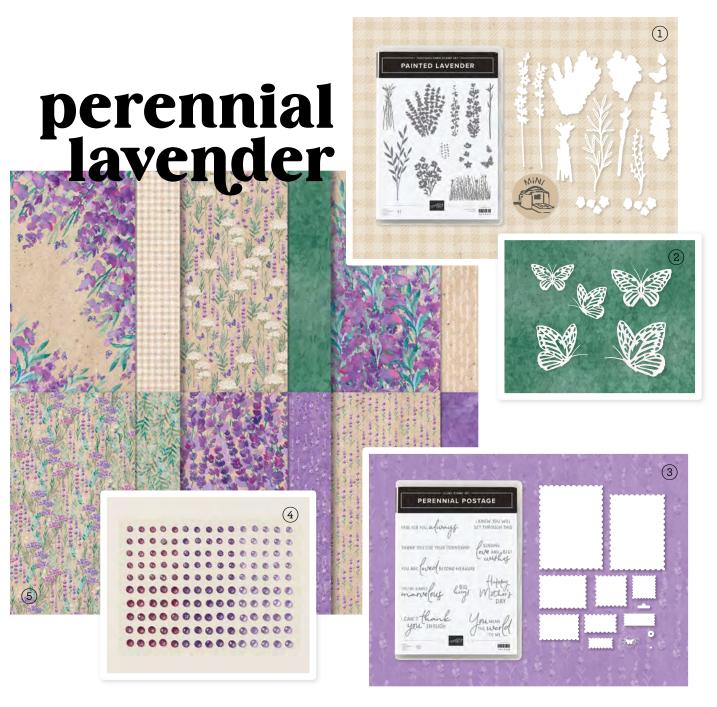

#### SUITE COLLECTION 162613 \$221.50 AUD | \$268.00 NZD

Photopolymer & cling

Suite collection includes one of each item listed below.

#### 1. PAINTED LAVENDER BUNDLE 162597

\$91.00 \$81.75 AUD | \$110.00 \$99.00 NZD

10% Bundled Savings Photopolymer Painted Lavender Stamp Set

+ Painted Lavender Dies (p. 71)

#### 2. PAPER BUTTERFLY ACCENTS 162612 | \$14.00 AUD | \$17.00 NZD

40 pieces: 8 each of 5 sizes. Largest piece: 2-3/4"  $\times$  2-1/2" (7  $\times$  6.4 cm). Acid free, lignin free. White.

## 3. PERENNIAL POSTAGE BUNDLE 162608

\$100.00 \$90.00 AUD | \$121.00 \$108.75 NZD

10% BUNDLED SAVINGS Cling Perennial Postage Stamp Set

+ Perennial Postage Dies (p. 72)

#### 4. PURPLE FINE SHIMMER GEMS 162611 | \$14.00 AUD | \$17.00 NZD

150 adhesive-backed pieces: 50 each of 3 colours. 4 mm, 5 mm. Berry Burst, Gorgeous Grape, Highland Heather.

#### 5. PERENNIAL LAVENDER 12" X 12" (30.5 X 30.5 CM) DESIGNER SERIES PAPER 162593 | \$21.75 AUD | \$26.25 NZD

12 sheets: 2 each of 6 double-sided designs\*. Acid free, lignin free.

\*Visit **stampinup.com.au** or **stampinup.nz** and search by item number to see enlarged images and detailed product information.

11 photopolymer stamps (suggested clear blocks: b, d, h)  $\bullet$  Two-Step O Coordinates with Painted Lavender Dies

PAINTED LAVENDER BUNDLE 162597 | \$91.00 \$81.75 AUD | \$110.00 \$99.00 NZD

Photopolyme

Painted Lavender Stamp Set + Painted Lavender Dies (p. 71)

#### PAINTED LAVENDER DIES • 162596 \$56.00 AUD | \$68.00 NZD

Use with a Stampin' Cut & Emboss Machine (p. 66). 11 dies. Largest die:  $1" \times 4-3/8"$  (2.5 x 11.1 cm).

YOU'RE SIMPLY ous

Happy Mother's DAY SENDING
OVE AND BEST
Wishes

#### PERENNIAL POSTAGE • 162598 | \$42.00 AUD | \$51.00 NZD

10 cling stamps (suggested clear blocks: b, c, h) O Coordinates with Perennial Postage Dies

10%
BUNDLED SAVINGS

PERENNIAL POSTAGE BUNDLE 162608 | \$100.00 \$90.00 AUD | \$121.00 \$108.75 NZD

#### PERENNIAL POSTAGE DIES • 162607 \$58.00 AUD | \$70.00 NZD

Use with a Stampin' Cut & Emboss Machine (p. 66). 12 dies. Largest die:  $3-3/4" \times 5" (9.5 \times 12.7 \text{ cm})$ .

EASTER LILIES • 162783 | \$42.00 AUD | \$51.00 NZD