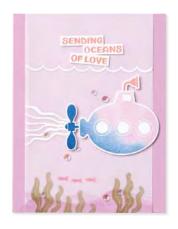

**BRIGHT SKIES DIES • 162793** \$60.00 AUD | \$72.00 NZD

Use with a Stampin' Cut & Emboss Machine (p. 66). 17 dies. Largest die: 4-11/16" x 3" (11.9 x 7.6 cm).

SENDING OCEANS OF LOVE HELLO

SUBMARINE LIFE • 162542 | \$42.00 AUD | \$51.00 NZD

22 photopolymer stamps (suggested clear blocks: a, b, c, d, h) O Coordinates with Submarine Life Builder Punch

SUBMARINE LIFE BUNDLE 162774 | <del>\$81.00</del> \$72.75 AUD | <del>\$98.00</del> \$88.00 NZD

Photopolymer
Submarine Life Stamp Set + Submarine Life Builder Punch (p. 73)

SUBMARINE LIFE BUILDER PUNCH 162534 | \$39.00 AUD | \$47.00 NZD

Largest image: 2-1/4" x 1-3/4" (5.7 x 4.4 cm).

24 photopolymer stamps (suggested clear blocks: a, b, c, g) O Coordinates with Cutest Cows Builder Punch