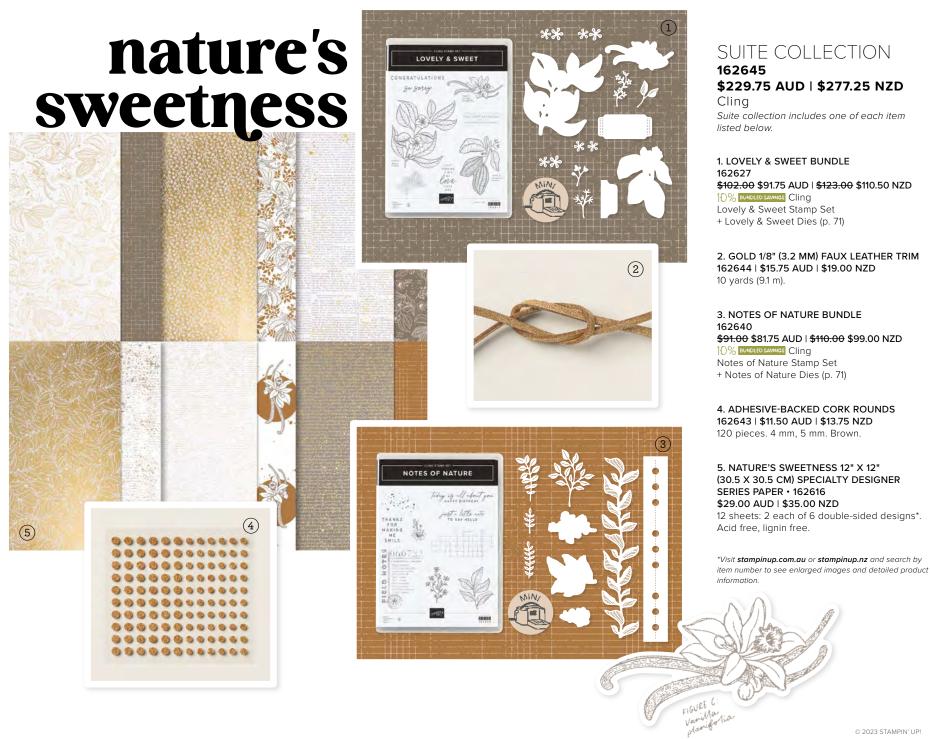

#### NATURE'S SWEETNESS SUITE

FIELD, LAWN AND GARDEN,

DOTENAL OF RUBAL OFFARRA AND AND INTERATURE.

LOVELY & SWEET. 162617 | \$46.00 AUD | \$55.00 NZD

8 cling stamps (suggested clear blocks: b, c, e, h) O Coordinates with Lovely & Sweet Dies

LOVELY & SWEET BUNDLE 162627 | \$102.00 \$91.75 AUD | \$123.00 \$110.50 NZD

FIGURE A: Theobroma cacao

Cling

Lovely & Sweet Stamp Set + Lovely & Sweet Dies (p. 71)

Use with a Stampin' Cut & Emboss Machine (p. 66). 13 dies. Largest die:  $2-15/16" \times 3-3/4"$  (7.5  $\times$  9.5 cm).

NOTES OF NATURE BUNDLE 162640 | \$91.00 \$81.75 AUD | \$110.00 \$99.00 NZD

Notes of Nature Stamp Set + Notes of Nature Dies (p. 71)

#### NOTES OF NATURE DIES • 163203 \$49.00 AUD | \$59.00 NZD

Use with a Stampin' Cut & Emboss Machine (p. 66). 9 dies. Largest die: 1-1/4" x 6" (3.2 x 15.2 cm).