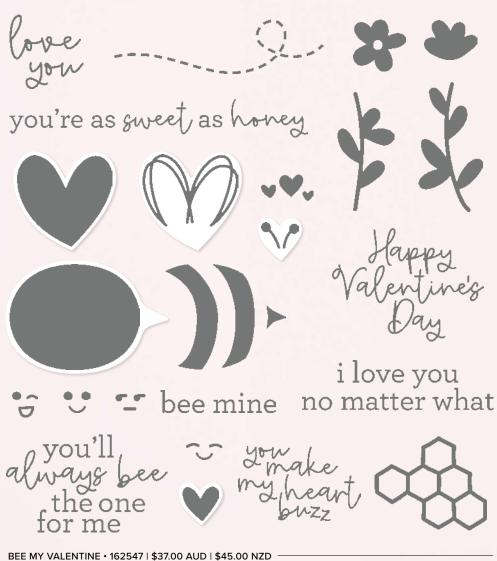

#### 1. BEE MY VALENTINE BUNDLE • 162554 \$76.00 \$68.25 AUD | \$92.00 \$82.75 NZD

10% BUNDLED SAVINGS Photopolymer Bee My Valentine Stamp Set + Bee Builder Punch (p. 67)

[ AC P. 139 ] LOOSE SILVER SEQUINS • 161626 \$11.50 AUD | \$13.75 NZD

24 photopolymer stamps (suggested clear blocks: a, c, h) • Two-Step O Coordinates with Bee Builder Punch

BEE MY VALENTINE BUNDLE 162554 | \$76.00 \$68.25 AUD | \$92.00 \$82.75 NZD

Bee My Valentine Stamp Set + Bee Builder Punch (p. 67)

BEE BUILDER PUNCH 162553 | \$39.00 AUD | \$47.00 NZD

Largest image: 1-3/4" x 1-3/16" (4.4 x 3 cm).