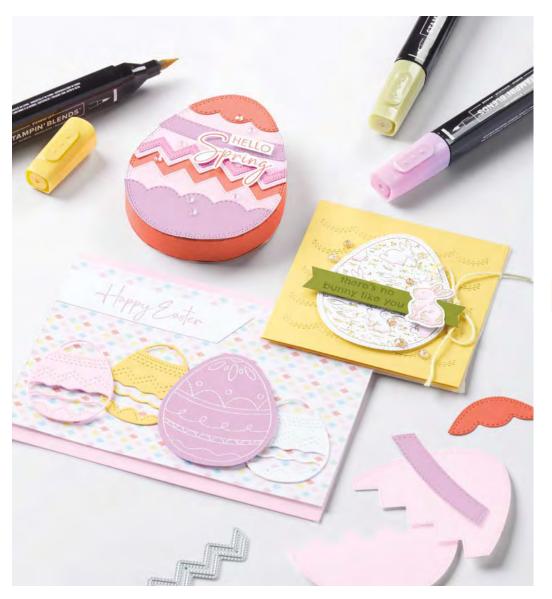

Use with a Stampin' Cut & Emboss Machine (p. 66). 11 dies. Largest die:  $2" \times 3-1/8"$  ( $5.1 \times 7.9$  cm).

EXCELLENT EGGS • 162801 | \$41.00 AUD | \$49.00 NZD

7 cling stamps (suggested clear blocks: c, e, h) O Coordinates with Excellent Eggs Dies

**EXCELLENT EGGS BUNDLE** 162808 | <del>\$85.00</del> \$76.50 AUD | <del>\$102.00</del> \$91.75 NZD

Excellent Eggs Stamp Set + Excellent Eggs Dies (p. 69)

#### **EXCELLENT EGGS DIES • 162807** \$44.00 AUD | \$53.00 NZD

Use with a Stampin' Cut & Emboss Machine (p. 66). 8 dies. Largest die: 2-3/4" x 3-7/16" (7 x 8.7 cm).