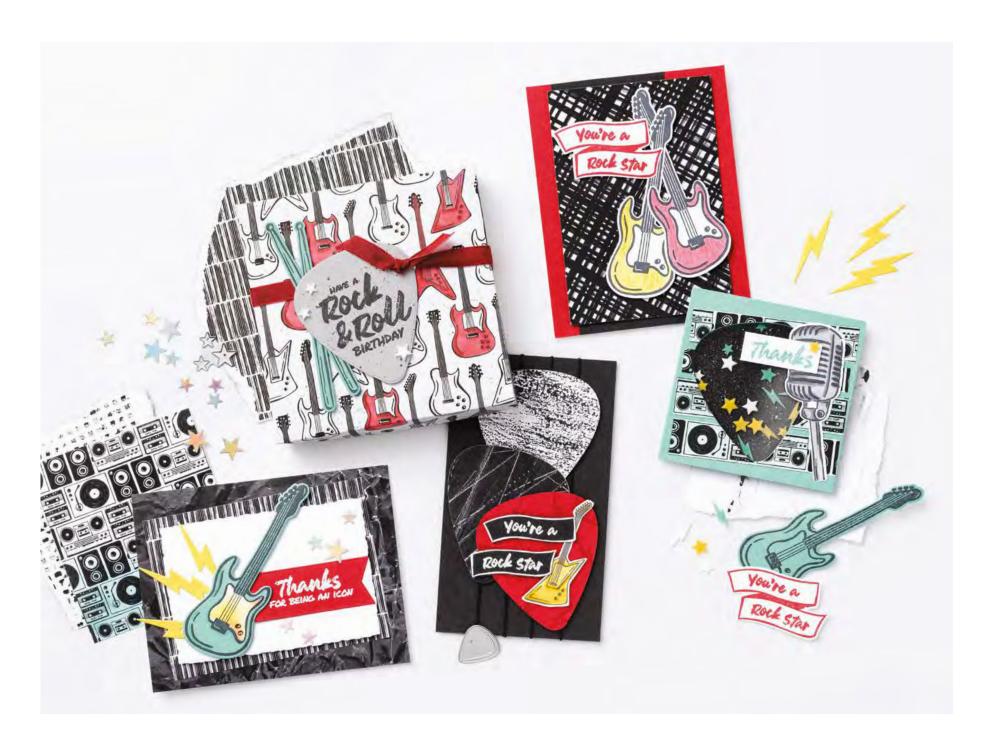

# rock &roll

#### SUITE COLLECTION

#### 162710 \$120.25 AUD | \$145.00 NZD

#### Cling

Suite collection includes one of each item listed below.

#### 1. ROCK STAR BUNDLE 162706

#### \$93.00 \$83.50 AUD | \$112.00 \$100.75 NZD

10% BUNDLED SAVINGS Cling

Rock Star Stamp Set + Rock Star Dies (p. 72)

# 2. ADHESIVE-BACKED LIGHTNING & STARS 162709 | \$15.00 AUD | \$18.00 NZD

66 pieces. 5/8" (1.6 cm), 1/4" (6.4 mm), 3/8" (1 cm). White, Crushed Curry, Coastal Cabana.

#### 3. ROCK & ROLL 12" X 12" (30.5 X 30.5 CM) DESIGNER SERIES PAPER 162695 | \$21.75 AUD | \$26.25 NZD

12 sheets: 2 each of 6 double-sided designs\*. Acid free, lignin free.

\*Visit **stampinup.com.au** or **stampinup.nz** and search by item number to see enlarged images and detailed product information.

#### **ROCK STAR BUNDLE INCLUDES:**

#### ROCK STAR STAMP SET 162696 | \$42.00 AUD | \$51.00 NZD

7 cling stamps (suggested clear blocks: b, d, i) O Coordinates with Rock Star Dies

#### ROCK STAR DIES • 162705 \$51.00 AUD | \$61.00 NZD

Use with a Stampin' Cut & Emboss Machine (p. 66). 11 dies. Largest die: 2-5/8"  $\times$  2-15/16" (6.7  $\times$  7.5 cm).

16 photopolymer stamps (suggested clear blocks: b, d, h) • Two-Step O Coordinates with Trusty Tools Dies