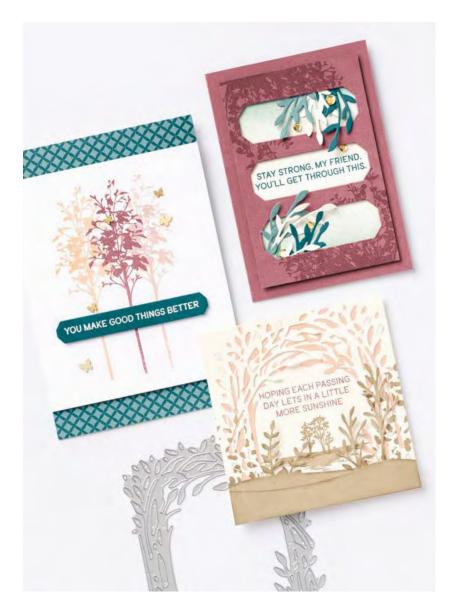

#### YOU MAKE GOOD THINGS BETTER

#### DELICATE FOREST • 162675 | \$35.00 AUD | \$42.00 NZD

- 9 photopolymer stamps (suggested clear blocks: c, d, e, i)
- O Coordinates with Delicate Forest Dies

DELICATE FOREST BUNDLE 162680 | \$102.00 \$91.75 AUD | \$122.00 \$109.75 NZD

otopolymer licate Forest Stamp Set + Delicate Fo

Delicate Forest Stamp Set + Delicate Forest Dies (p. 68)

#### DELICATE FOREST DIES • 162679 \$67.00 AUD | \$80.00 NZD

Use with a Stampin' Cut & Emboss Machine (p. 66). 7 dies. Largest die: 3-7/8"  $\times$  4-7/8" (9.8  $\times$  12.4 cm).