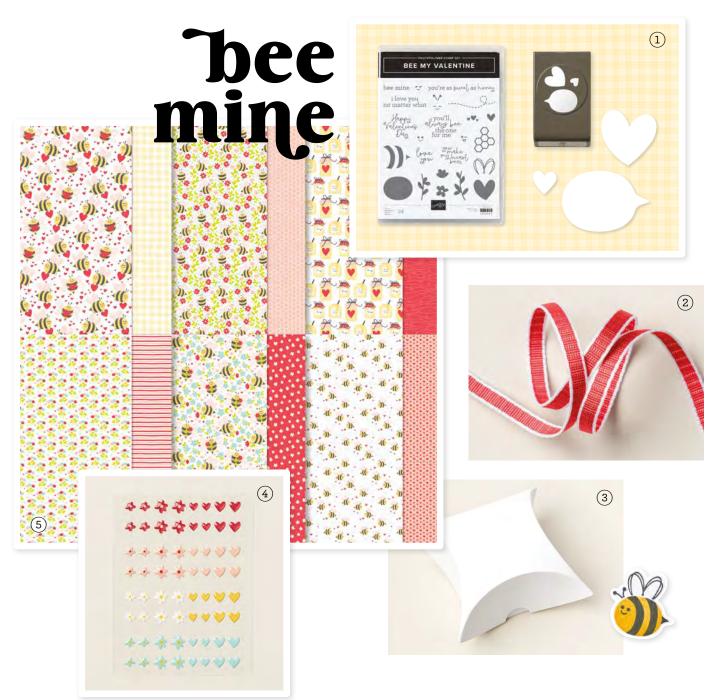

#### 1. BEE MY VALENTINE BUNDLE • 162554 \$76.00 \$68.25 AUD | \$92.00 \$82.75 NZD

10% BUNDLED SAVINGS Photopolymer Bee My Valentine Stamp Set + Bee Builder Punch (p. 67)

#### 2. SWEET SORBET 1/4" (6.4 MM) BORDERED RIBBON • 162558 \$14.00 AUD | \$17.00 NZD

10 yards (9.1 m).

#### 3. SQUARE PILLOW BOXES 162559 | \$14.00 AUD | \$17.00 NZD

10 white stampable boxes. Folded box:  $4" \times 4" \times 1-3/4"$  (10.2 × 10.2 × 4.4 cm). Food safe.

### 4. ADHESIVE-BACKED HEARTS & FLOWERS 162557 | \$14.00 AUD | \$17.00 NZD

64 pieces. Size range: 6–9 mm. Sweet Sorbet, Petal Pink, white, Daffodil Delight, Pool Party.

#### 5. BEE MINE 12" X 12" (30.5 X 30.5 CM) DESIGNER SERIES PAPER 162546 | \$21.75 AUD | \$26.25 NZD

12 sheets: 2 each of 6 double-sided designs\*. Acid free, lignin free.

\*Visit **stampinup.com.au** or **stampinup.nz** and search by item number to see enlarged images and detailed product information.