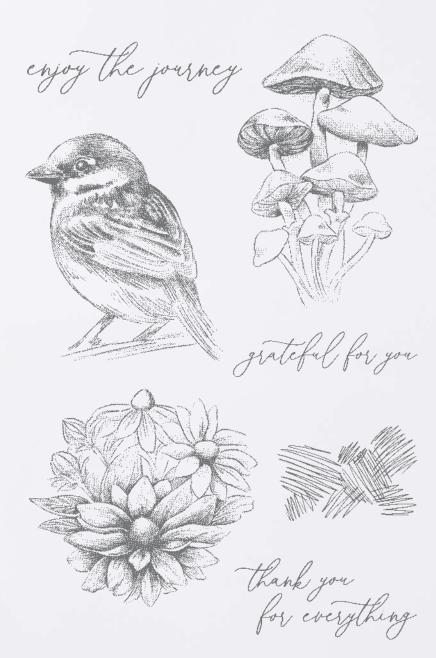

#### NATURE'S SWEETNESS SUITE

FIELD, LAWN AND GARDEN,

DOTENAL OF RUBAL OFFARRA AND AND INTERATURE.

LOVELY & SWEET. 162617 | \$46.00 AUD | \$55.00 NZD

8 cling stamps (suggested clear blocks: b, c, e, h) O Coordinates with Lovely & Sweet Dies

LOVELY & SWEET BUNDLE 162627 | \$102.00 \$91.75 AUD | \$123.00 \$110.50 NZD

FIGURE A: Theobroma cacao

Cling

Lovely & Sweet Stamp Set + Lovely & Sweet Dies (p. 71)

Use with a Stampin' Cut & Emboss Machine (p. 66). 13 dies. Largest die:  $2-15/16" \times 3-3/4"$  (7.5  $\times$  9.5 cm).