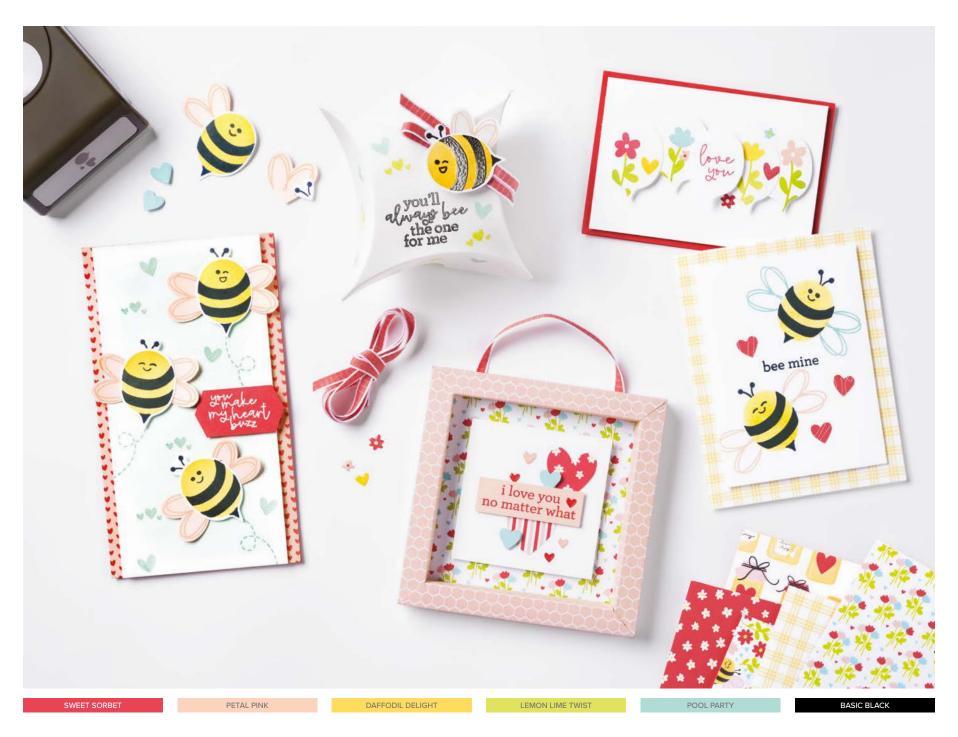

#### 1. BEE MY VALENTINE BUNDLE • 162554 \$76.00 \$68.25 AUD | \$92.00 \$82.75 NZD

10% BUNDLED SAVINGS Photopolymer Bee My Valentine Stamp Set + Bee Builder Punch (p. 67)

#### 2. SWEET SORBET 1/4" (6.4 MM) BORDERED RIBBON • 162558 \$14.00 AUD | \$17.00 NZD

10 yards (9.1 m).

#### 3. SQUARE PILLOW BOXES 162559 | \$14.00 AUD | \$17.00 NZD

10 white stampable boxes. Folded box:  $4" \times 4" \times 1-3/4"$  (10.2 × 10.2 × 4.4 cm). Food safe.

### 4. ADHESIVE-BACKED HEARTS & FLOWERS 162557 | \$14.00 AUD | \$17.00 NZD

64 pieces. Size range: 6–9 mm. Sweet Sorbet, Petal Pink, white, Daffodil Delight, Pool Party.

#### 5. BEE MINE 12" X 12" (30.5 X 30.5 CM) DESIGNER SERIES PAPER 162546 | \$21.75 AUD | \$26.25 NZD

12 sheets: 2 each of 6 double-sided designs\*. Acid free, lignin free.

\*Visit **stampinup.com.au** or **stampinup.nz** and search by item number to see enlarged images and detailed product information.

[ AC P. 139 ] LOOSE SILVER SEQUINS • 161626 \$11.50 AUD | \$13.75 NZD

24 photopolymer stamps (suggested clear blocks: a, c, h) • Two-Step O Coordinates with Bee Builder Punch

BEE MY VALENTINE BUNDLE 162554 | \$76.00 \$68.25 AUD | \$92.00 \$82.75 NZD

Bee My Valentine Stamp Set + Bee Builder Punch (p. 67)

BEE BUILDER PUNCH 162553 | \$39.00 AUD | \$47.00 NZD

Largest image: 1-3/4" x 1-3/16" (4.4 x 3 cm).