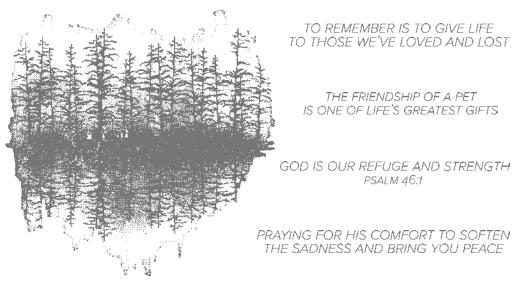

QUIET REFLECTION • 162689 | \$46.00 AUD | \$55.00 NZD

8 cling stamps (suggested clear blocks: c, d, e) Inspired by Million Sales Achiever Sarah Schueler

STIPPLED ROSES • 162657 | \$47.00 AUD | \$57.00 NZD