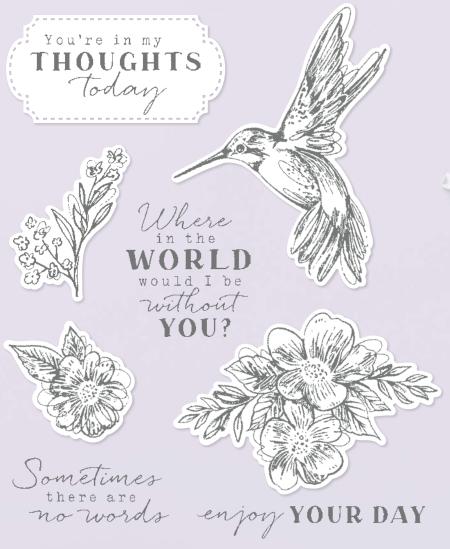

8 cling stamps (suggested clear blocks: b, c, d, e) O Coordinates with Thoughtful Expressions Dies

THOUGHTFUL EXPRESSIONS BUNDLE 162822 | \$109.00 \$98.00 AUD | \$131.00 \$117.75 NZD

Cling

Thoughtful Expressions Stamp Set

+ Thoughtful Expressions Dies (p. 73)

# THOUGHTFUL EXPRESSIONS DIES 162821 | \$65.00 AUD | \$78.00 NZD

THOUGHTS Today

enjoy YOUR DAY

Use with a Stampin' Cut & Emboss Machine (p. 66). 19 dies. Largest die: 3-11/16"  $\times$  3-11/16" (9.4  $\times$  9.4 cm).