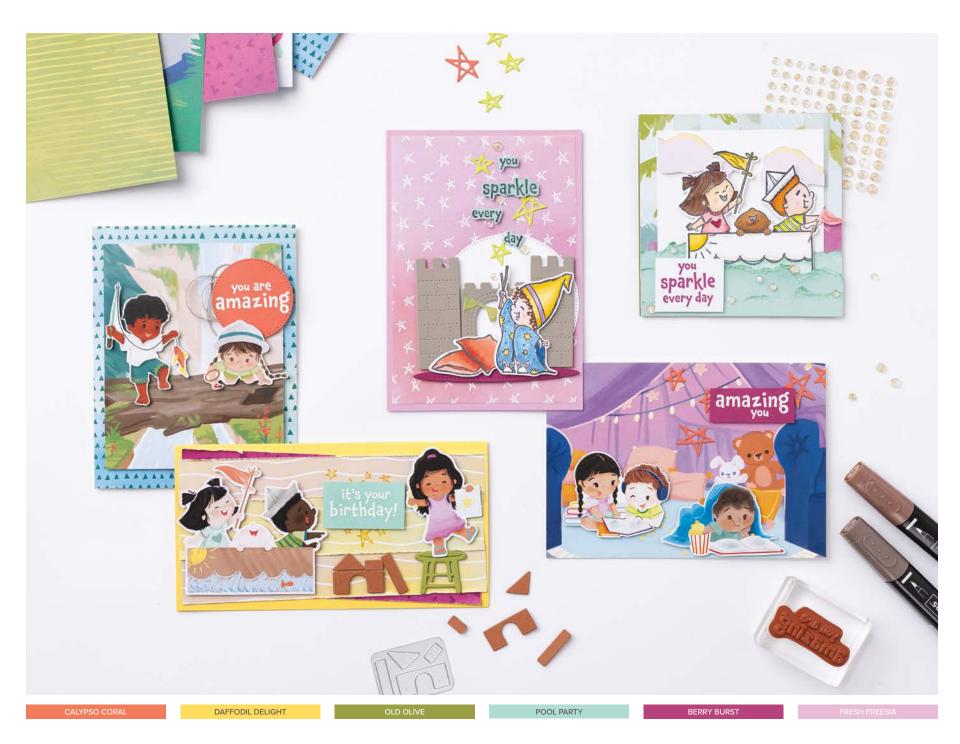

Pretty Peacock.

\*Visit **stampinup.com.au** or **stampinup.nz** and search by item number to see enlarged images and detailed product information.









LET'S CHAT • 162899 | \$34.00 AUD | \$40.00 NZD

11 photopolymer stamps (suggested clear blocks: a, c, d, i)



DOGGONE FRIENDLY • 162729 | \$35.00 AUD | \$42.00 NZD 1 cling stamp (suggested clear block: f)



BOTANICAL BEAUTY • 162903 | \$42.00 AUD | \$51.00 NZD 1 cling stamp (suggested clear block: f)







\$54.00 AUD I \$66.00 NZD Use with a Stampin' Cut & Emboss Machine (p. 66). 3 dies. Each die cuts multiple pieces: alphabetic letters, punctuation, diacritics. Largest letter size: 1/2" x 3/4" (1.3 x 1.9 cm).



PLANTED PARADISE • 162925 | \$39.00 AUD | \$47.00 NZD 20 photopolymer stamps (suggested clear blocks: a, b, d, g)







### SUITE COLLECTION

#### 162843 \$131.00 AUD | \$157.50 NZD

Cling

Suite collection includes one of each item listed below.

#### 1. KIDDIN' AROUND BUNDLE 162839

\$106.00 \$95.25 AUD | \$127.00 \$114.25 NZD

10% BUNDLED SAVINGS Cling

Kiddin' Around Stamp Set

+ Kiddin' Around Dies (p. 70)

#### 2. IRIDESCENT FOIL GEMS 162842 | \$14.00 AUD | \$17.00 NZD

100 adhesive-backed pieces. 4 mm, 5 mm.

#### 3. JUST KIDDIN' 12" X 12" (30.5 X 30.5 CM) DESIGNER SERIES PAPER 162828 | \$21.75 AUD | \$26.25 NZD

12 sheets: 2 each of 6 double-sided designs\*. Acid free, lignin free.

\*Visit stampinup.com.au or stampinup.nz and search by item number to see enlarged images and detailed product information.





sparkle every day

it's your birthday!



#### KIDDIN' AROUND • 162829 | \$46.00 AUD |