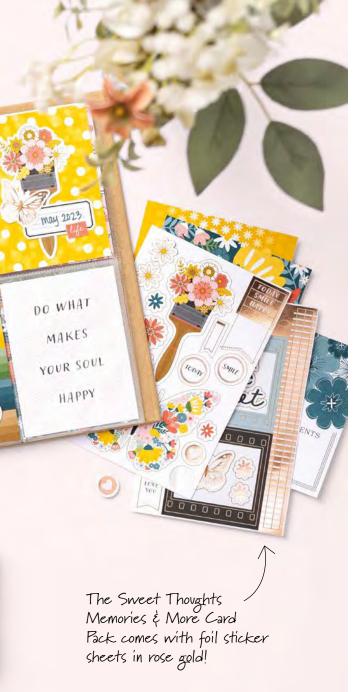

# SWEET THOUGHTS MEMORIES & MORE CARD PACK • 162930 | \$17.50 AUD | \$21.00 NZD

50 total double-sided cards\* in 3" x 4" (7.6 x 10.2 cm) and 4" x 6" (10.2 x 15.2 cm) sizes. 6 sticker sheets. Acid free, lignin free. Basic Black, Calypso Coral, Crushed Curry, Garden Green, Pecan Pie, Pretty Peacock, rose gold foil.

# SWEET THOUGHTS MEMORIES & MORE CARDS & ENVELOPES • 162931 \$17.50 AUD | \$21.00 NZD

20 card bases and 20 envelopes. Folded card size: 4-1/4" x 6-1/4" (10.8 x 15.9 cm). Calypso Coral, Crushed Curry, Garden Green, Pecan Pie, Pretty Peacock.

\*Visit **stampinup.com.au** or **stampinup.nz** and search by item number to see enlarged images and detailed product information.

LET'S CHAT • 162899 | \$34.00 AUD | \$40.00 NZD

11 photopolymer stamps (suggested clear blocks: a, c, d, i)