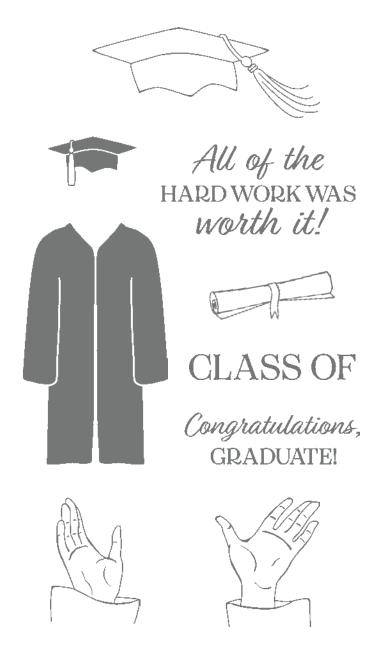

#### TRUSTY TOOLS DIES • 162722 \$65.00 AUD | \$78.00 NZD

Use with a Stampin' Cut & Emboss Machine (p. 66). 20 dies. Largest die: 3-11/16" x 2-5/16" ( $9.4 \times 5.9$  cm).

CAP & GOWN • 162810 | \$41.00 AUD | \$49.00 NZD

9 cling stamps (suggested clear blocks: b, c, d)