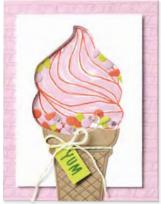

7 photopolymer stamps (suggested clear blocks: a, c, e) O Some images coordinate with the Modern Oval Punch (p. 35)

Inspired by Million Sales Achiever Alexandra Grape

ICE CREAM SWIRL BUNDLE 162771 | \$103.00 \$92.50 AUD | \$125.00 \$112.50 NZD

Photopolymer Ice Cream Swirl Stamp Set + Ice Cream Swirl Dies (p. 70) ICE CREAM SWIRL DIES • 162770 \$61.00 AUD | \$74.00 NZD

Use with a Stampin' Cut & Emboss Machine (p. 66). 10 dies. Largest die: 2-5/16" x 5-7/8" (5.9 x 14.9 cm).