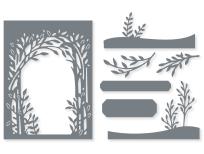

#### DELICATE FOREST • 162675 | \$35.00 AUD | \$42.00 NZD

- 9 photopolymer stamps (suggested clear blocks: c, d, e, i)
- O Coordinates with Delicate Forest Dies

DELICATE FOREST BUNDLE 162680 | \$102.00 \$91.75 AUD | \$122.00 \$109.75 NZD

otopolymer licate Forest Stamp Set + Delicate Fo

Delicate Forest Stamp Set + Delicate Forest Dies (p. 68)

#### DELICATE FOREST DIES • 162679 \$67.00 AUD | \$80.00 NZD

Use with a Stampin' Cut & Emboss Machine (p. 66). 7 dies. Largest die: 3-7/8"  $\times$  4-7/8" (9.8  $\times$  12.4 cm).