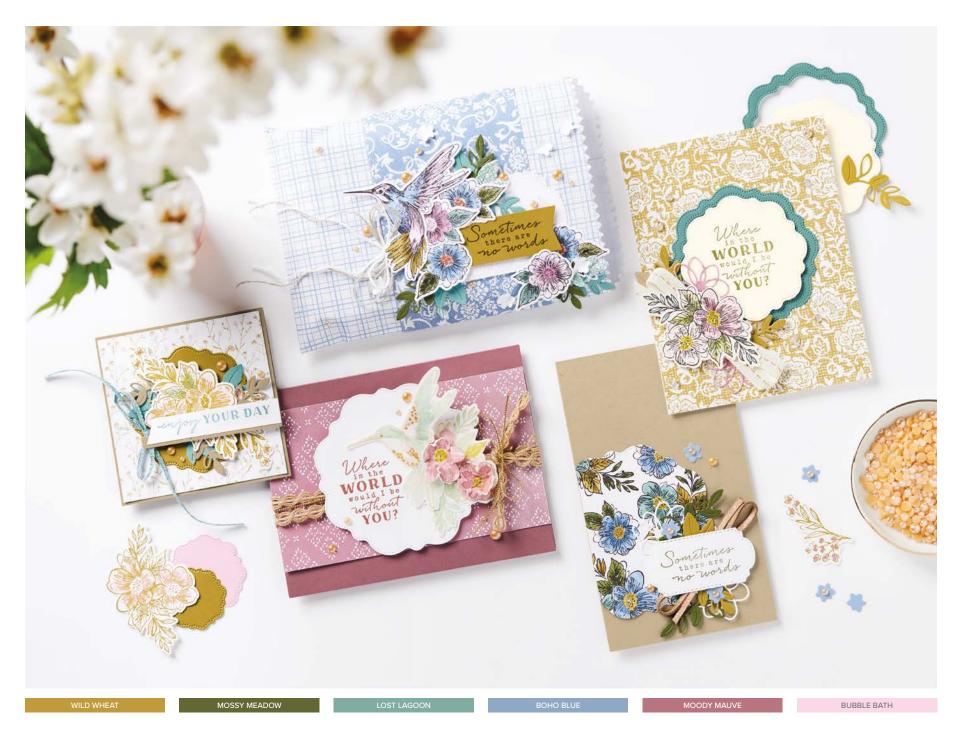

# 1. THOUGHTFUL EXPRESSIONS BUNDLE 162822

\$109.00 \$98.00 AUD | \$131.00 \$117.75 NZD

10% BUNDLED SAVINGS Cling

Thoughtful Expressions Stamp Set

+ Thoughtful Expressions Dies (p. 73)

# 2. CHAMPAGNE IRIDESCENT DOTS 162824 | \$14.00 AUD | \$17.00 NZD

600 loose pieces. Size range: 3-6 mm.

#### 3. POETIC EXPRESSIONS 12" X 12" (30.5 X 30.5 CM) DESIGNER SERIES PAPER 162814 | \$21.75 AUD | \$26.25 NZD

12 sheets: 2 each of 6 double-sided designs\*. Acid free, lignin free.

\*Visit stampinup.com.au or stampinup.nz and search by item number to see enlarged images and detailed product information.

8 cling stamps (suggested clear blocks: b, c, d, e) O Coordinates with Thoughtful Expressions Dies

THOUGHTFUL EXPRESSIONS BUNDLE 162822 | \$109.00 \$98.00 AUD | \$131.00 \$117.75 NZD

Cling

Thoughtful Expressions Stamp Set

+ Thoughtful Expressions Dies (p. 73)

# THOUGHTFUL EXPRESSIONS DIES 162821 | \$65.00 AUD | \$78.00 NZD

THOUGHTS Today

enjoy YOUR DAY

Use with a Stampin' Cut & Emboss Machine (p. 66). 19 dies. Largest die: 3-11/16"  $\times$  3-11/16" (9.4  $\times$  9.4 cm).