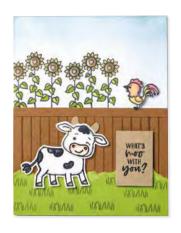

Photopolymer
Submarine Life Stamp Set + Submarine Life Builder Punch (p. 73)

SUBMARINE LIFE BUILDER PUNCH 162534 | \$39.00 AUD | \$47.00 NZD

Largest image: 2-1/4" x 1-3/4" (5.7 x 4.4 cm).

24 photopolymer stamps (suggested clear blocks: a, b, c, g) O Coordinates with Cutest Cows Builder Punch

CUTEST COWS BUNDLE 162897 | \$81.00 \$72.75 AUD | \$98.00 \$88.00 NZD

Photopolymer

Cutest Cows Stamp Set + Cutest Cows Builder Punch (p. 68)

CUTEST COWS BUILDER PUNCH 162896 | \$39.00 AUD | \$47.00 NZD

Largest image: 1-7/8" x 1-1/4" (4.8 x 3.2 cm).