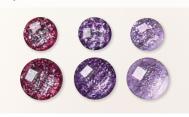

#### 4. PURPLE FINE SHIMMER GEMS 162611 | \$14.00 AUD | \$17.00 NZD

150 adhesive-backed pieces: 50 each of 3 colours. 4 mm, 5 mm. Berry Burst, Gorgeous Grape, Highland Heather.