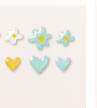

### 4. ADHESIVE-BACKED HEARTS & FLOWERS 162557 | \$14.00 AUD | \$17.00 NZD

64 pieces. Size range: 6–9 mm. Sweet Sorbet, Petal Pink, white, Daffodil Delight, Pool Party.