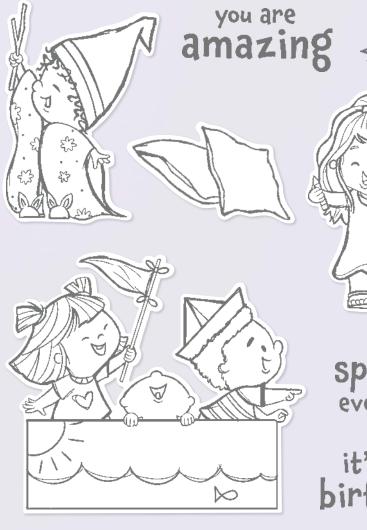

#### KIDDIN' AROUND • 162829 | \$46.00 AUD | \$55.00 NZD

8 cling stamps (suggested clear blocks: a, b, c, d, e) O Coordinates with Kiddin' Around Dies

KIDDIN' AROUND BUNDLE 162839 | <del>\$106.00</del> \$95.25 AUD | <del>\$127.00</del> \$114.25 NZD

Cling

Kiddin' Around Stamp Set + Kiddin' Around Dies (p. 70)

#### KIDDIN' AROUND DIES • 162838 \$60.00 AUD | \$72.00 NZD

Use with a Stampin' Cut & Emboss Machine (p. 66). 14 dies. Largest die:  $3-1/8" \times 2-3/4"$  (7.9 x 7 cm).

BRIGHT SKIES • 162787 | \$35.00 AUD | \$42.00 NZD