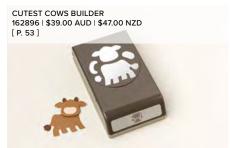

CUTEST COWS BUNDLE 162897 | \$81.00 \$72.75 AUD | \$98.00 \$88.00 NZD

Photopolymer

Cutest Cows Stamp Set + Cutest Cows Builder Punch (p. 68)

CUTEST COWS BUILDER PUNCH 162896 | \$39.00 AUD | \$47.00 NZD

Largest image: 1-7/8" x 1-1/4" (4.8 x 3.2 cm).

Photopolymer Cutest Cows Stamp Set (p. 53) + Cutest Cows Builder Punch

DELICATE FOREST DIES 162679 | \$67.00 AUD | \$80.00 NZD 7 dies. Largest die: 3-7/8" x 4-7/8" (9.8 x 12.4 cm).

10% BUNDLED SAVINGS

DELICATE FOREST BUNDLE 162680 | \$102.00 \$91.75 AUD | \$122.00 \$109.75 NZD