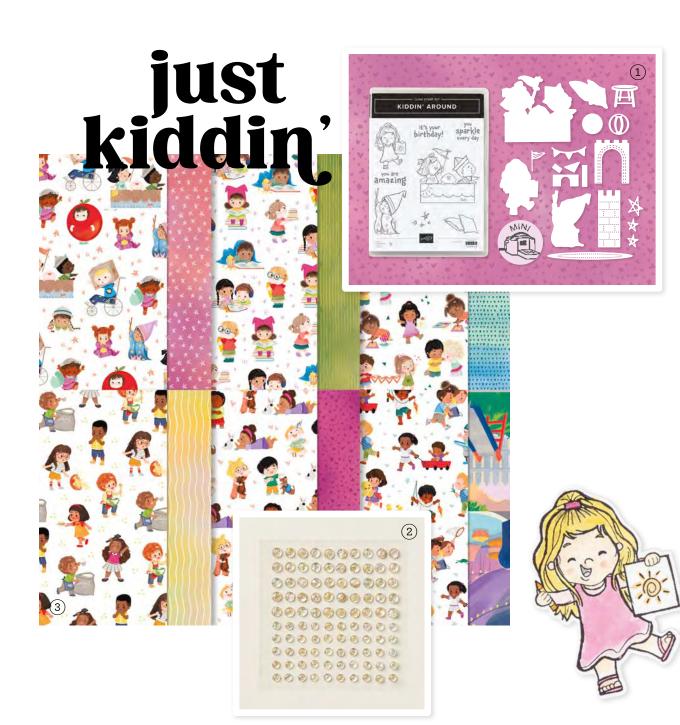

### SUITE COLLECTION

#### 162843 \$131.00 AUD | \$157.50 NZD

Cling

Suite collection includes one of each item listed below.

#### 1. KIDDIN' AROUND BUNDLE 162839

\$106.00 \$95.25 AUD | \$127.00 \$114.25 NZD

10% BUNDLED SAVINGS Cling

Kiddin' Around Stamp Set

+ Kiddin' Around Dies (p. 70)

#### 2. IRIDESCENT FOIL GEMS 162842 | \$14.00 AUD | \$17.00 NZD

100 adhesive-backed pieces. 4 mm, 5 mm.

#### 3. JUST KIDDIN' 12" X 12" (30.5 X 30.5 CM) DESIGNER SERIES PAPER 162828 | \$21.75 AUD | \$26.25 NZD

12 sheets: 2 each of 6 double-sided designs\*. Acid free, lignin free.

\*Visit stampinup.com.au or stampinup.nz and search by item number to see enlarged images and detailed product information.

#### KIDDIN' AROUND • 162829 | \$46.00 AUD | \$55.00 NZD

8 cling stamps (suggested clear blocks: a, b, c, d, e) O Coordinates with Kiddin' Around Dies

KIDDIN' AROUND BUNDLE 162839 | <del>\$106.00</del> \$95.25 AUD | <del>\$127.00</del> \$114.25 NZD

Cling

Kiddin' Around Stamp Set + Kiddin' Around Dies (p. 70)

#### KIDDIN' AROUND DIES • 162838 \$60.00 AUD | \$72.00 NZD

Use with a Stampin' Cut & Emboss Machine (p. 66). 14 dies. Largest die:  $3-1/8" \times 2-3/4"$  (7.9 x 7 cm).

BRIGHT SKIES • 162787 | \$35.00 AUD | \$42.00 NZD