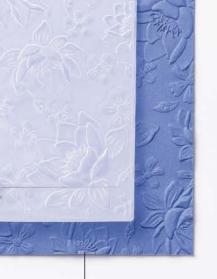

#### 5. FOREVER LOVE 12" X 12" (30.5 X 30.5 CM) SPECIALTY DESIGNER SERIES PAPER 162573 | \$29.00 AUD | \$35.00 NZD

12 sheets: 2 each of 6 double-sided designs\*. Includes gold foil. Acid free, lignin free.