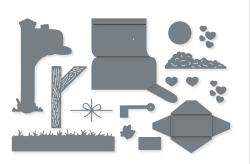

#### SENDING LOVE • 162873 | \$44.00 AUD | \$53.00 NZD

12 cling stamps (suggested clear blocks: a, c, e, h, i)

O Coordinates with Sending Love Dies

SENDING LOVE BUNDLE • 162880 \$105.00 \$94.50 AUD | \$127.00 \$114.25 NZD

Cling Sending Love Stamp Set + Sending Love Dies (p. 72)

#### SENDING LOVE DIES • 162879 \$61.00 AUD | \$74.00 NZD

Use with a Stampin' Cut & Emboss Machine (p. 66). 15 dies. Largest die: 3-7/16" x 4-15/16" (9.8 x 12.5 cm).