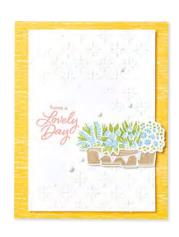

PLANTED PARADISE • 162925 | \$39.00 AUD | \$47.00 NZD 20 photopolymer stamps (suggested clear blocks: a, b, d, g)