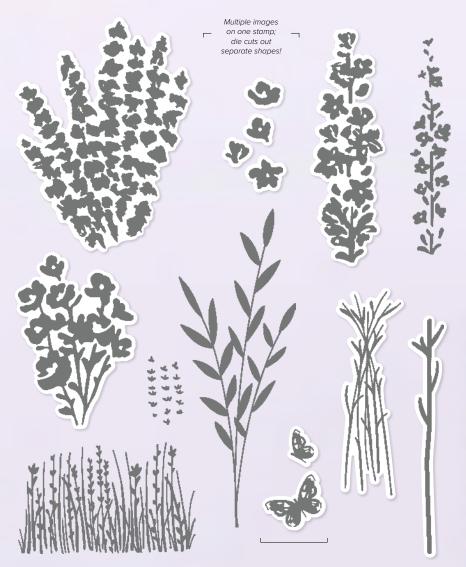

#### SUITE COLLECTION 162613 \$221.50 AUD | \$268.00 NZD

Photopolymer & cling

Suite collection includes one of each item listed below.

#### 1. PAINTED LAVENDER BUNDLE 162597

\$91.00 \$81.75 AUD | \$110.00 \$99.00 NZD

10% Bundled Savings Photopolymer Painted Lavender Stamp Set

+ Painted Lavender Dies (p. 71)

#### 2. PAPER BUTTERFLY ACCENTS 162612 | \$14.00 AUD | \$17.00 NZD

40 pieces: 8 each of 5 sizes. Largest piece: 2-3/4"  $\times$  2-1/2" (7  $\times$  6.4 cm). Acid free, lignin free. White.

## 3. PERENNIAL POSTAGE BUNDLE 162608

\$100.00 \$90.00 AUD | \$121.00 \$108.75 NZD

10% BUNDLED SAVINGS Cling Perennial Postage Stamp Set

+ Perennial Postage Dies (p. 72)

#### 4. PURPLE FINE SHIMMER GEMS 162611 | \$14.00 AUD | \$17.00 NZD

150 adhesive-backed pieces: 50 each of 3 colours. 4 mm, 5 mm. Berry Burst, Gorgeous Grape, Highland Heather.

#### 5. PERENNIAL LAVENDER 12" X 12" (30.5 X 30.5 CM) DESIGNER SERIES PAPER 162593 | \$21.75 AUD | \$26.25 NZD

12 sheets: 2 each of 6 double-sided designs\*. Acid free, lignin free.

\*Visit **stampinup.com.au** or **stampinup.nz** and search by item number to see enlarged images and detailed product information.

11 photopolymer stamps (suggested clear blocks: b, d, h)  $\bullet$  Two-Step O Coordinates with Painted Lavender Dies

PAINTED LAVENDER BUNDLE 162597 | \$91.00 \$81.75 AUD | \$110.00 \$99.00 NZD

Photopolyme

Painted Lavender Stamp Set + Painted Lavender Dies (p. 71)

#### PAINTED LAVENDER DIES • 162596 \$56.00 AUD | \$68.00 NZD

Use with a Stampin' Cut & Emboss Machine (p. 66). 11 dies. Largest die:  $1" \times 4-3/8"$  (2.5 x 11.1 cm).

YOU'RE SIMPLY ous

Happy Mother's DAY SENDING
OVE AND BEST
Wishes