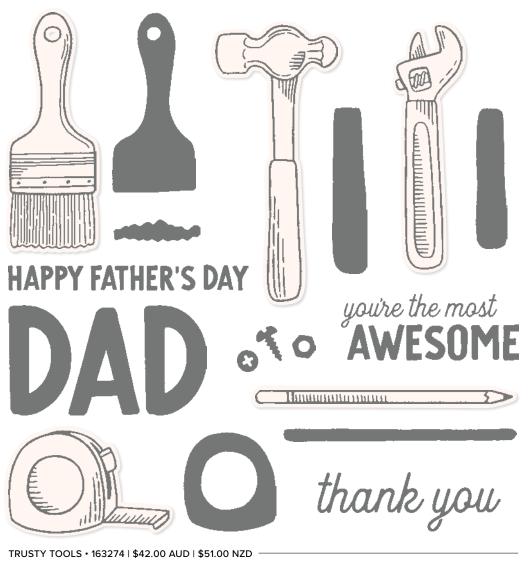

#### ROCK STAR DIES • 162705 \$51.00 AUD | \$61.00 NZD

Use with a Stampin' Cut & Emboss Machine (p. 66). 11 dies. Largest die: 2-5/8"  $\times$  2-15/16" (6.7  $\times$  7.5 cm).

16 photopolymer stamps (suggested clear blocks: b, d, h) • Two-Step O Coordinates with Trusty Tools Dies

TRUSTY TOOLS BUNDLE 162723 | \$107.00 \$96.25 AUD | \$129.00 \$116.00 NZD

Photopolymer Trusty Tools Stamp Set + Trusty Tools Dies (p. 73)

#### TRUSTY TOOLS DIES • 162722 \$65.00 AUD | \$78.00 NZD

Use with a Stampin' Cut & Emboss Machine (p. 66). 20 dies. Largest die: 3-11/16" x 2-5/16" ( $9.4 \times 5.9$  cm).

CAP & GOWN • 162810 | \$41.00 AUD | \$49.00 NZD