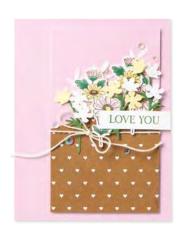

#### NATURE'S SWEETNESS SUITE

FIELD, LAWN AND GARDEN,

DOTENAL OF RUBAL OFFARRA AND AND INTERATURE.

LOVELY & SWEET. 162617 | \$46.00 AUD | \$55.00 NZD

8 cling stamps (suggested clear blocks: b, c, e, h) O Coordinates with Lovely & Sweet Dies

LOVELY & SWEET BUNDLE 162627 | \$102.00 \$91.75 AUD | \$123.00 \$110.50 NZD

FIGURE A: Theobroma cacao

Cling

Lovely & Sweet Stamp Set + Lovely & Sweet Dies (p. 71)

Use with a Stampin' Cut & Emboss Machine (p. 66). 13 dies. Largest die:  $2-15/16" \times 3-3/4"$  (7.5  $\times$  9.5 cm).