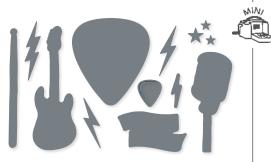

# 2. ADHESIVE-BACKED LIGHTNING & STARS 162709 | \$15.00 AUD | \$18.00 NZD

66 pieces. 5/8" (1.6 cm), 1/4" (6.4 mm), 3/8" (1 cm). White, Crushed Curry, Coastal Cabana.

#### 3. ROCK & ROLL 12" X 12" (30.5 X 30.5 CM) DESIGNER SERIES PAPER 162695 | \$21.75 AUD | \$26.25 NZD

12 sheets: 2 each of 6 double-sided designs\*. Acid free, lignin free.

\*Visit **stampinup.com.au** or **stampinup.nz** and search by item number to see enlarged images and detailed product information.

#### **ROCK STAR BUNDLE INCLUDES:**

#### ROCK STAR STAMP SET 162696 | \$42.00 AUD | \$51.00 NZD

7 cling stamps (suggested clear blocks: b, d, i) O Coordinates with Rock Star Dies

#### ROCK STAR DIES • 162705 \$51.00 AUD | \$61.00 NZD

Use with a Stampin' Cut & Emboss Machine (p. 66). 11 dies. Largest die: 2-5/8"  $\times$  2-15/16" (6.7  $\times$  7.5 cm).

16 photopolymer stamps (suggested clear blocks: b, d, h) • Two-Step O Coordinates with Trusty Tools Dies