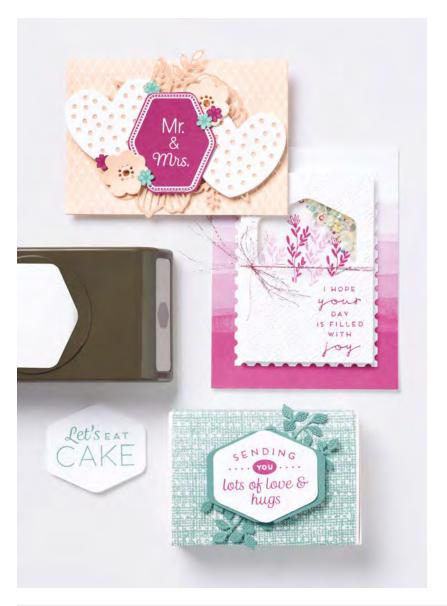

#### HEARTFELT HEXAGON • 162882 | \$35.00 AUD | \$42.00 NZD

13 photopolymer stamps (suggested clear blocks: a, b, c, d) O Coordinates with Heartfelt Hexagon Punch

HEARTFELT HEXAGON BUNDLE 162889 | \$74.00 \$66.50 AUD | \$89.00 \$80.00 NZD

Heartfelt Hexagon Stamp Set + Heartfelt Hexagon Punch (p. 69)

HEARTFELT HEXAGON PUNCH 162888 | \$39.00 AUD | \$47.00 NZD

Punched image:  $2-1/4" \times 2" (5.7 \times 5.1 cm)$ .

Open here Pull

Make a

Hope your BIRTHDAY is wonderful

#### SENDING LOVE • 162873 | \$44.00 AUD | \$53.00 NZD

12 cling stamps (suggested clear blocks: a, c, e, h, i)

O Coordinates with Sending Love Dies

SENDING LOVE BUNDLE • 162880 \$105.00 \$94.50 AUD | \$127.00 \$114.25 NZD

Cling Sending Love Stamp Set + Sending Love Dies (p. 72)

#### SENDING LOVE DIES • 162879 \$61.00 AUD | \$74.00 NZD

Use with a Stampin' Cut & Emboss Machine (p. 66). 15 dies. Largest die: 3-7/16" x 4-15/16" (9.8 x 12.5 cm).