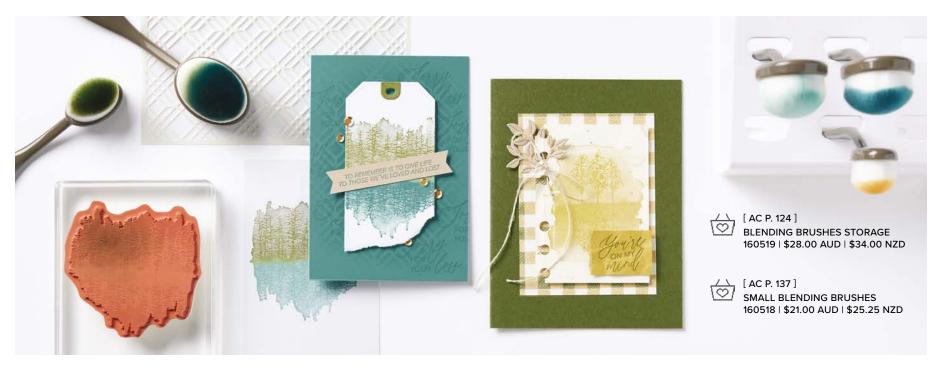

QUIET REFLECTION • 162689 | \$46.00 AUD | \$55.00 NZD

8 cling stamps (suggested clear blocks: c, d, e) Inspired by Million Sales Achiever Sarah Schueler

STIPPLED ROSES • 162657 | \$47.00 AUD | \$57.00 NZD

7 cling stamps (suggested clear blocks: b, c, e) O Coordinates with Stippled Roses Dies

STIPPLED ROSES BUNDLE 162667 | \$105.00 \$94.50 AUD | \$127.00 \$114.25 NZD

Clina

Stippled Roses Stamp Set + Stippled Roses Dies (p. 72)

#### STIPPLED ROSES DIES • 162666 \$58.00 AUD | \$70.00 NZD

Use with a Stampin' Cut & Emboss Machine (p. 66). 8 dies. Largest die: 2-7/8" x 4-1/4" (7.3 x 10.8 cm).

LAYERED FLORALS 3D EMBOSSING FOLDER 162935 \$19.25 AUD | \$23.25 NZD 6" × 6-1/4" (15.2 × 15.9 cm).