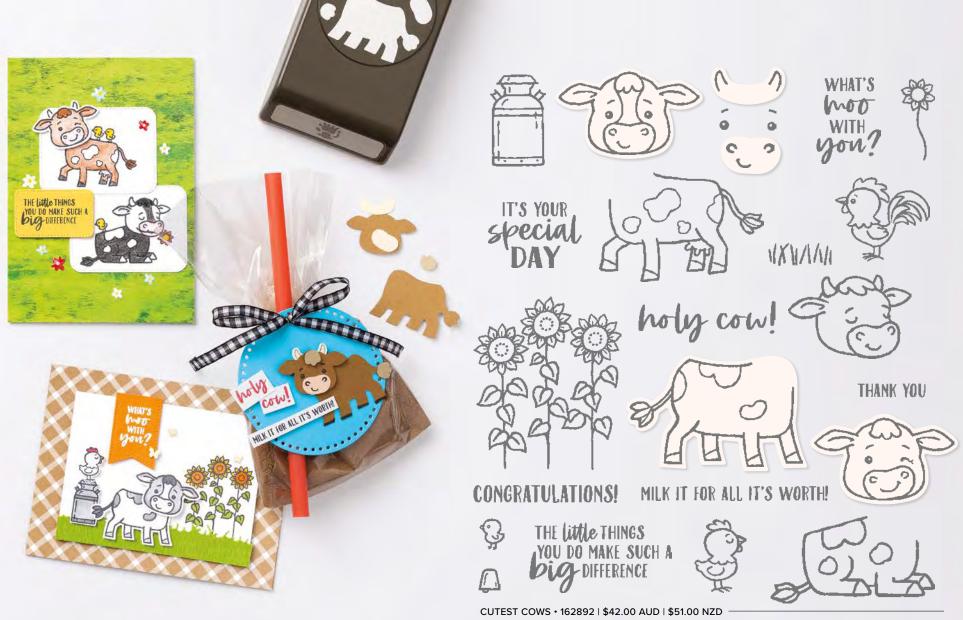

Photopolymer
Submarine Life Stamp Set + Submarine Life Builder Punch (p. 73)

SUBMARINE LIFE BUILDER PUNCH 162534 | \$39.00 AUD | \$47.00 NZD

Largest image: 2-1/4" x 1-3/4" (5.7 x 4.4 cm).

24 photopolymer stamps (suggested clear blocks: a, b, c, g) O Coordinates with Cutest Cows Builder Punch

CUTEST COWS BUNDLE 162897 | \$81.00 \$72.75 AUD | \$98.00 \$88.00 NZD

Photopolymer

Cutest Cows Stamp Set + Cutest Cows Builder Punch (p. 68)

CUTEST COWS BUILDER PUNCH 162896 | \$39.00 AUD | \$47.00 NZD

Largest image: 1-7/8" x 1-1/4" (4.8 x 3.2 cm).