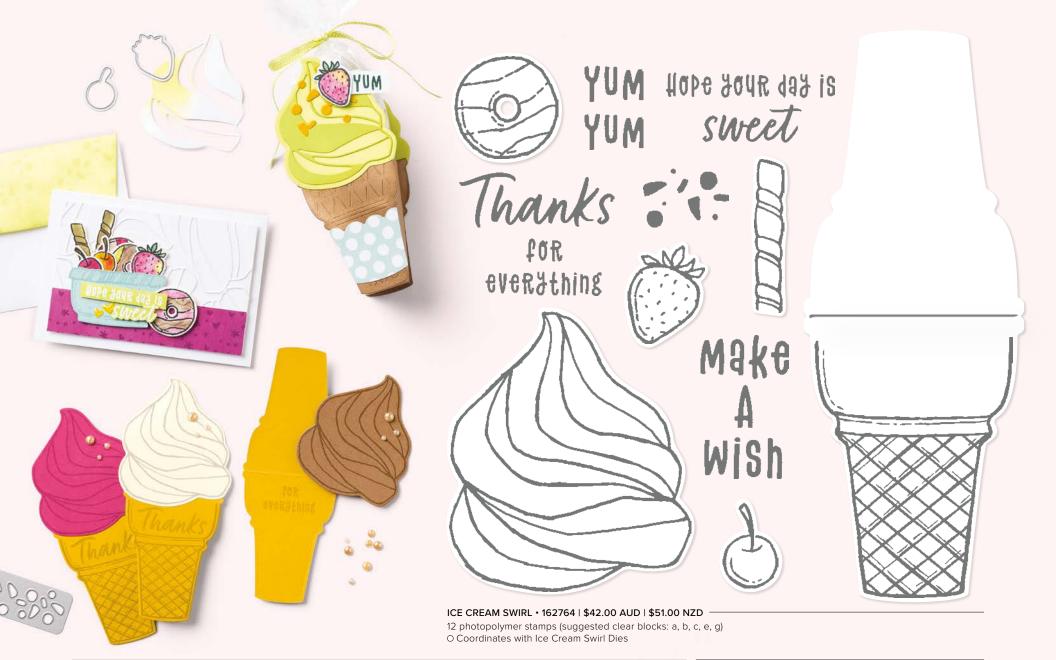

7 photopolymer stamps (suggested clear blocks: a, c, e) O Some images coordinate with the Modern Oval Punch (p. 35)

Inspired by Million Sales Achiever Alexandra Grape

ICE CREAM SWIRL BUNDLE 162771 | \$103.00 \$92.50 AUD | \$125.00 \$112.50 NZD

Photopolymer Ice Cream Swirl Stamp Set + Ice Cream Swirl Dies (p. 70) ICE CREAM SWIRL DIES • 162770 \$61.00 AUD | \$74.00 NZD

Use with a Stampin' Cut & Emboss Machine (p. 66). 10 dies. Largest die: 2-5/16" x 5-7/8" (5.9 x 14.9 cm).

ICE CREAM SWIRL • 162764 \$42.00 AUD | \$51.00 NZD [ P. 37]

NOTES OF NATURE • 162630 \$42.00 AUD | \$51.00 NZD [ P. 43 ]

STIPPLED ROSES • 162657 \$47.00 AUD | \$57.00 NZD [ P. 64]

BLUEBERRY BUNCHES • 162692 \$41.00 AUD | \$49.00 NZD [ P. 29 ]