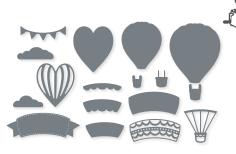

#### HOT AIR BALLOON • 162748 | \$35.00 AUD | \$42.00 NZD

12 photopolymer stamps (suggested clear blocks: a, b, c, d) • Two-Step O Coordinates with Hot Air Balloon Dies

HOT AIR BALLOON BUNDLE 162755 | \$88.00 \$79.00 AUD | \$105.00 \$94.50 NZD

#### HOT AIR BALLOON DIES • 162754 \$53.00 AUD | \$63.00 NZD

Use with a Stampin' Cut & Emboss Machine (p. 66). 16 dies. Largest die: 2" x 2-3/16" (5.1 x 5.6 cm).

**CONGRATULATIONS** 

FILLED WITH HAPPINESS • 162915 | \$35.00 AUD | \$42.00 NZD

16 dies. Largest die: 2" x 2-3/16" (5.1 x 5.6 cm).

10% BUNDLED SAVINGS

HOT AIR BALLOON BUNDLE 162755 | \$88.00 \$79.00 AUD | \$105.00 \$94.50 NZD

Photopolymer

Hot Air Balloon Stamp Set (p. 34) + Hot Air Balloon Dies