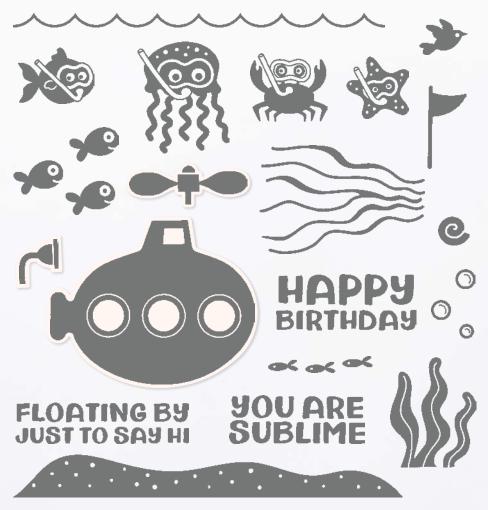

**BRIGHT SKIES DIES • 162793** \$60.00 AUD | \$72.00 NZD

Use with a Stampin' Cut & Emboss Machine (p. 66). 17 dies. Largest die: 4-11/16" x 3" (11.9 x 7.6 cm).

SENDING OCEANS OF LOVE HELLO

SUBMARINE LIFE • 162542 | \$42.00 AUD | \$51.00 NZD

22 photopolymer stamps (suggested clear blocks: a, b, c, d, h) O Coordinates with Submarine Life Builder Punch

SUBMARINE LIFE BUNDLE 162774 | <del>\$81.00</del> \$72.75 AUD | <del>\$98.00</del> \$88.00 NZD

Photopolymer
Submarine Life Stamp Set + Submarine Life Builder Punch (p. 73)

SUBMARINE LIFE BUILDER PUNCH 162534 | \$39.00 AUD | \$47.00 NZD

Largest image: 2-1/4" x 1-3/4" (5.7 x 4.4 cm).

24 photopolymer stamps (suggested clear blocks: a, b, c, g) O Coordinates with Cutest Cows Builder Punch