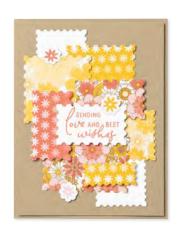

# SWEET THOUGHTS MEMORIES & MORE CARD PACK • 162930 | \$17.50 AUD | \$21.00 NZD

50 total double-sided cards\* in 3" x 4" (7.6 x 10.2 cm) and 4" x 6" (10.2 x 15.2 cm) sizes. 6 sticker sheets. Acid free, lignin free. Basic Black, Calypso Coral, Crushed Curry, Garden Green, Pecan Pie, Pretty Peacock, rose gold foil.

# SWEET THOUGHTS MEMORIES & MORE CARDS & ENVELOPES • 162931 \$17.50 AUD | \$21.00 NZD

20 card bases and 20 envelopes. Folded card size: 4-1/4" x 6-1/4" (10.8 x 15.9 cm). Calypso Coral, Crushed Curry, Garden Green, Pecan Pie, Pretty Peacock.

\*Visit **stampinup.com.au** or **stampinup.nz** and search by item number to see enlarged images and detailed product information.

LET'S CHAT • 162899 | \$34.00 AUD | \$40.00 NZD

11 photopolymer stamps (suggested clear blocks: a, c, d, i)