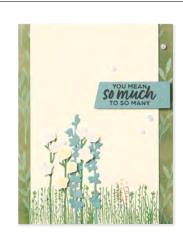

WILD FERNS BUNDLE • 162655 \$100.00 \$90.00 AUD | \$121.00 \$108.75 NZD

Cling

Wild Ferns Stamp Set + Wild Ferns Dies (p. 73)

#### WILD FERNS DIES • 162654 \$58.00 AUD | \$70.00 NZD

Use with a Stampin' Cut & Emboss Machine (p. 66). 13 dies. Largest die:  $3-1/4" \times 2-1/2" (8.3 \times 6.4 \text{ cm})$ .

WILD FERNS DIES 162654 | \$58.00 AUD | \$70.00 NZD

13 dies. Largest die: 3-1/4" x 2-1/2" (8.3 x 6.4 cm).

10%
BUNDLED SAVINGS

WILD FERNS BUNDLE 162655 | \$100.00 \$90.00 AUD | \$121.00 \$108.75 NZD

Clina

Wild Ferns Stamp Set (p. 21) + Wild Ferns Dies