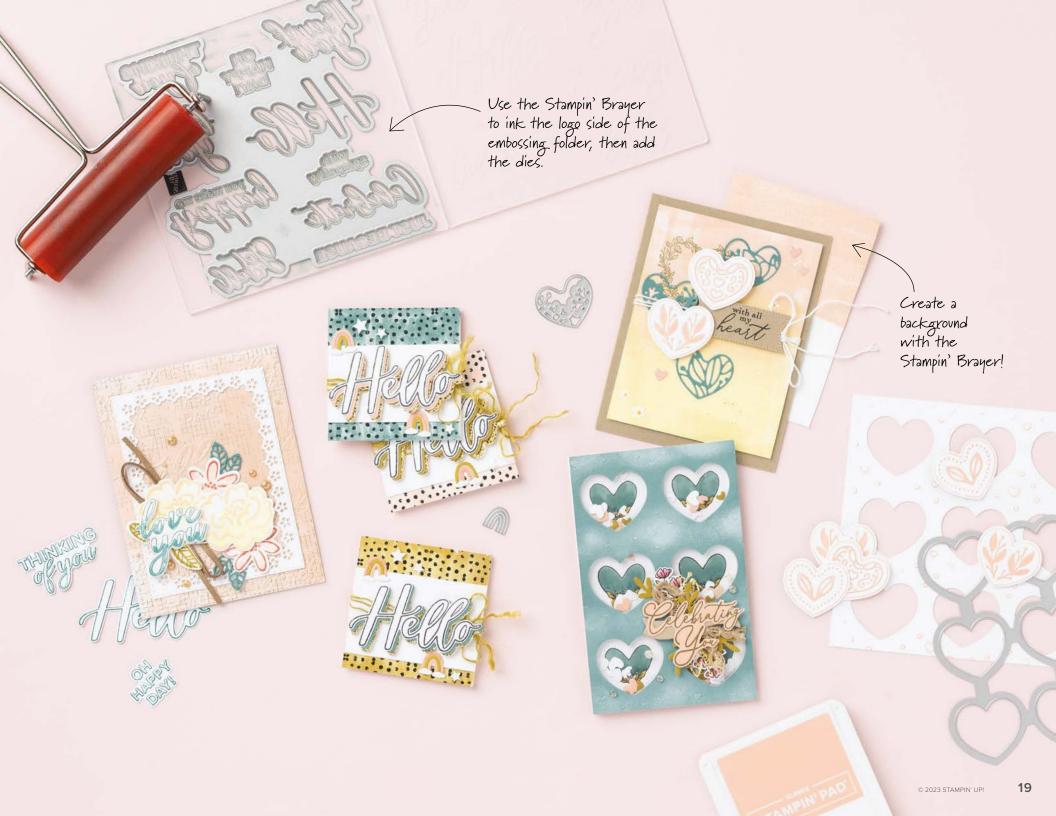

# brayering

# & LAYERING

Whether you want to evenly ink an embossing folder, add definition to die-cut words, or paint a sunset with colours that melt into one another, brayering is the technique that makes the magic!

#### 1. ADORING HEARTS STAMP SET 162563 | \$35.00 AUD | \$42.00 NZD

10 photopolymer stamps (suggested clear blocks: b, d, g) Coordinates with Adoring Hearts Hybrid Embossing Folder

#### 2. ADORING HEARTS HYBRID EMBOSSING FOLDER • 162569 \$68.00 AUD | \$82.00 NZD

Use with a Stampin' Cut & Emboss Machine (p. 66). 1 embossing folder. 6" x 6-1/4" (15.2 x 15.9 cm). 14 dies. Largest die: 5-1/2" x 5-1/2" (14 x 14 cm).

#### 3. ADORING HEARTS BUNDLE 162570 | \$103.00 \$92.50 AUD | \$124.00 \$111.50 NZD

10% BUNGLED SAVINGS Photopolymer Adoring Hearts Stamp Set + Adoring Hearts Hybrid Embossing Folder (p. 67)

## 4. THOUGHTFUL MOMENTS HYBRID EMBOSSING FOLDER • 162927 \$67.00 AUD | \$80.00 NZD

Use with a Stampin' Cut & Emboss Machine (p. 66). 1 embossing folder.  $6" \times 6-1/4"$  (15.2  $\times$  15.9 cm). 10 dies. Largest die:  $5-3/4" \times 5-3/4"$  (14.6  $\times$  14.6 cm).

#### 5. STAMPIN' BRAYER • 162936 \$28.00 AUD | \$34.00 NZD

Silicone roller provides even coverage when applying ink to embossing folders, stamps, and paper. Resting feet keep crafting surfaces ink free. Roller length: 4-3/4" (12.1 cm). Roller width: 1-1/4" (3.2 cm).