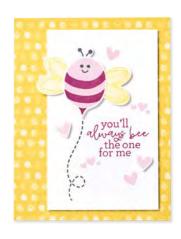

#### 1. BEE MY VALENTINE BUNDLE • 162554 \$76.00 \$68.25 AUD | \$92.00 \$82.75 NZD

10% BUNDLED SAVINGS Photopolymer Bee My Valentine Stamp Set + Bee Builder Punch (p. 67)

[ AC P. 139 ] LOOSE SILVER SEQUINS • 161626 \$11.50 AUD | \$13.75 NZD

24 photopolymer stamps (suggested clear blocks: a, c, h) • Two-Step O Coordinates with Bee Builder Punch

BEE MY VALENTINE BUNDLE 162554 | \$76.00 \$68.25 AUD | \$92.00 \$82.75 NZD

Bee My Valentine Stamp Set + Bee Builder Punch (p. 67)

BEE BUILDER PUNCH 162553 | \$39.00 AUD | \$47.00 NZD

Largest image: 1-3/4" x 1-3/16" (4.4 x 3 cm).