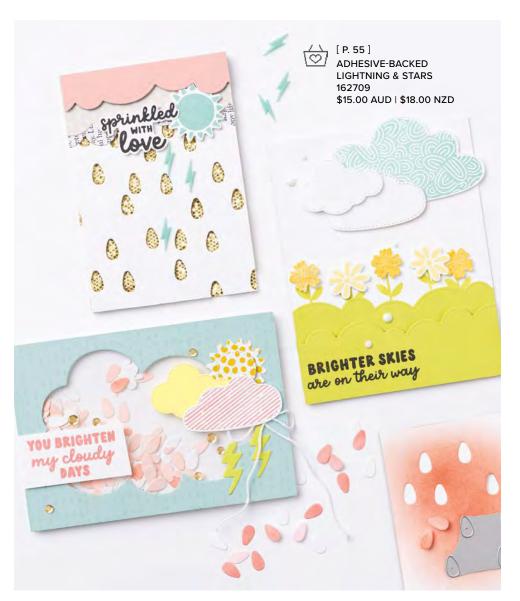

#### KIDDIN' AROUND DIES • 162838 \$60.00 AUD | \$72.00 NZD

Use with a Stampin' Cut & Emboss Machine (p. 66). 14 dies. Largest die:  $3-1/8" \times 2-3/4"$  (7.9 x 7 cm).

BRIGHT SKIES • 162787 | \$35.00 AUD | \$42.00 NZD

11 photopolymer stamps (suggested clear blocks: a, c, e) O Coordinates with Bright Skies Dies

**BRIGHT SKIES BUNDLE** 162794 | \$95.00 \$85.50 AUD | \$114.00 \$102.50 NZD

Bright Skies Stamp Set + Bright Skies Dies (p. 67)

**BRIGHT SKIES DIES • 162793** \$60.00 AUD | \$72.00 NZD

Use with a Stampin' Cut & Emboss Machine (p. 66). 17 dies. Largest die: 4-11/16" x 3" (11.9 x 7.6 cm).

SENDING OCEANS OF LOVE HELLO

SUBMARINE LIFE • 162542 | \$42.00 AUD | \$51.00 NZD

# 2. ADHESIVE-BACKED LIGHTNING & STARS 162709 | \$15.00 AUD | \$18.00 NZD

66 pieces. 5/8" (1.6 cm), 1/4" (6.4 mm), 3/8" (1 cm). White, Crushed Curry, Coastal Cabana.