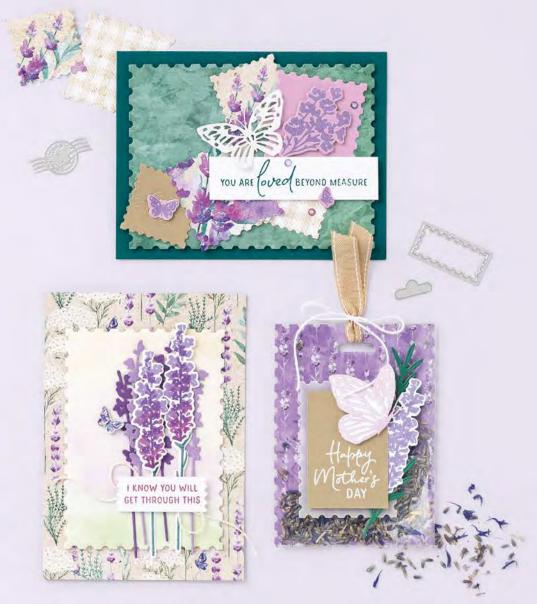

#### SUITE COLLECTION 162613 \$221.50 AUD | \$268.00 NZD

Photopolymer & cling

Suite collection includes one of each item listed below.

#### 1. PAINTED LAVENDER BUNDLE 162597

\$91.00 \$81.75 AUD | \$110.00 \$99.00 NZD

10% Bundled Savings Photopolymer Painted Lavender Stamp Set

+ Painted Lavender Dies (p. 71)

#### 2. PAPER BUTTERFLY ACCENTS 162612 | \$14.00 AUD | \$17.00 NZD

40 pieces: 8 each of 5 sizes. Largest piece: 2-3/4"  $\times$  2-1/2" (7  $\times$  6.4 cm). Acid free, lignin free. White.

## 3. PERENNIAL POSTAGE BUNDLE 162608

\$100.00 \$90.00 AUD | \$121.00 \$108.75 NZD

10% BUNDLED SAVINGS Cling Perennial Postage Stamp Set

+ Perennial Postage Dies (p. 72)

#### 4. PURPLE FINE SHIMMER GEMS 162611 | \$14.00 AUD | \$17.00 NZD

150 adhesive-backed pieces: 50 each of 3 colours. 4 mm, 5 mm. Berry Burst, Gorgeous Grape, Highland Heather.

#### 5. PERENNIAL LAVENDER 12" X 12" (30.5 X 30.5 CM) DESIGNER SERIES PAPER 162593 | \$21.75 AUD | \$26.25 NZD

12 sheets: 2 each of 6 double-sided designs\*. Acid free, lignin free.

\*Visit **stampinup.com.au** or **stampinup.nz** and search by item number to see enlarged images and detailed product information.

11 photopolymer stamps (suggested clear blocks: b, d, h)  $\bullet$  Two-Step O Coordinates with Painted Lavender Dies

PAINTED LAVENDER BUNDLE 162597 | \$91.00 \$81.75 AUD | \$110.00 \$99.00 NZD

Photopolyme

Painted Lavender Stamp Set + Painted Lavender Dies (p. 71)

#### PAINTED LAVENDER DIES • 162596 \$56.00 AUD | \$68.00 NZD

Use with a Stampin' Cut & Emboss Machine (p. 66). 11 dies. Largest die:  $1" \times 4-3/8"$  (2.5 x 11.1 cm).

YOU'RE SIMPLY ous

Happy Mother's DAY SENDING
OVE AND BEST
Wishes

THE WORLD

I KNOW YOU WILL GET THROUGH THIS

you ENOUGH

HERE FOR YOU, always t

YOU ARE Oved BEYOND MEASURE

THANK YOU FOR YOUR FRIENDSHIP

#### PERENNIAL POSTAGE • 162598 | \$42.00 AUD | \$51.00 NZD

10 cling stamps (suggested clear blocks: b, c, h) O Coordinates with Perennial Postage Dies

10%
BUNDLED SAVINGS

PERENNIAL POSTAGE BUNDLE 162608 | \$100.00 \$90.00 AUD | \$121.00 \$108.75 NZD

Cling

Perennial Postage Stamp Set + Perennial Postage Dies (p. 72)

#### PERENNIAL POSTAGE DIES • 162607 \$58.00 AUD | \$70.00 NZD

Use with a Stampin' Cut & Emboss Machine (p. 66). 12 dies. Largest die:  $3-3/4" \times 5" (9.5 \times 12.7 \text{ cm})$ .

EASTER LILIES • 162783 | \$42.00 AUD | \$51.00 NZD