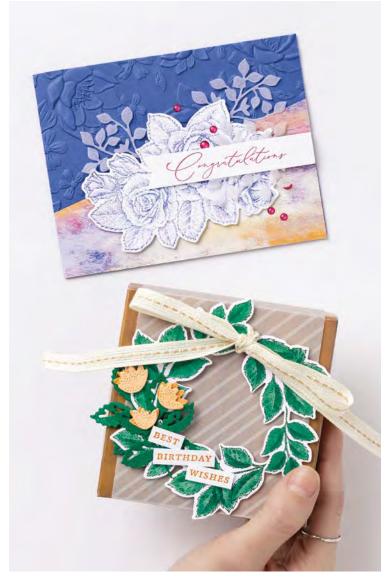

The Enduring Beauty Bundle puts you in full creative control. Its seamless coordination makes it easy to use the products together, alone, or in any combination you want. Go ahead—mix and mask your way to a look you love!

#### 1. ENDURING BEAUTY STAMP SET 162670 | \$35.00 AUD | \$42.00 NZD

8 photopolymer stamps (suggested clear blocks: a, c, f, h) • Coordinates with Enduring Beauty Dies (p. 68) and Enduring Beauty Decorative Masks (p. 68)

#### 2. ENDURING BEAUTY DIES 162672 | \$46.00 AUD | \$55.00 NZD

Use with a Stampin' Cut & Emboss Machine (p. 66). 10 dies. Largest die: 3-7/16" x 4-3/4" (8.7 x 12.1 cm).

# 3. ENDURING BEAUTY DECORATIVE MASKS 162673 | \$18.50 AUD | \$22.25 NZD

5 masks: 1 each of 5 designs. 5"  $\times$  6-5/8" (12.7  $\times$  16.8 cm). Use with Classic Stampin' Ink (AC p. 122–123).

### 4. ENDURING BEAUTY BUNDLE 162674

\$99.50 \$89.50 AUD | \$119.25 \$107.25 NZD

10% BUNDLED SAVINGS Photopolymer

Enduring Beauty Stamp Set + Enduring Beauty Dies (p. 68) + Enduring Beauty Decorative Masks (p. 68)