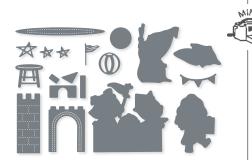

22 photopolymer stamps (suggested clear blocks: a, b, c, d, h) O Coordinates with Submarine Life Builder Punch

SUBMARINE LIFE BUNDLE 162774 | <del>\$81.00</del> \$72.75 AUD | <del>\$98.00</del> \$88.00 NZD

Photopolymer
Submarine Life Stamp Set + Submarine Life Builder Punch (p. 73)

SUBMARINE LIFE BUILDER PUNCH 162534 | \$39.00 AUD | \$47.00 NZD

Largest image: 2-1/4" x 1-3/4" (5.7 x 4.4 cm).

24 photopolymer stamps (suggested clear blocks: a, b, c, g) O Coordinates with Cutest Cows Builder Punch

CUTEST COWS BUNDLE 162897 | \$81.00 \$72.75 AUD | \$98.00 \$88.00 NZD

Photopolymer

Cutest Cows Stamp Set + Cutest Cows Builder Punch (p. 68)

CUTEST COWS BUILDER PUNCH 162896 | \$39.00 AUD | \$47.00 NZD

Largest image: 1-7/8" x 1-1/4" (4.8 x 3.2 cm).