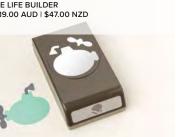

Cling

Stippled Roses Stamp Set (p. 64) + Stippled Roses Dies

SUBMARINE LIFE BUILDER PUNCH 162534 | \$39.00 AUD | \$47.00 NZD

Largest image: 2-1/4" x 1-3/4" (5.7 x 4.4 cm).

10% BUNDLED SAVINGS

SUBMARINE LIFE BUNDLE 162774 | \$81.00 \$72.75 AUD | \$98.00 \$88.00 NZD

Photopolymer

Submarine Life Stamp Set (p. 52) + Submarine Life Builder Punch

**THOUGHTFUL EXPRESSIONS DIES 162821** | **\$65.00 AUD** | **\$78.00 NZD** 19 dies. Largest die: 3-11/16" x 3-11/16" (9.4 x 9.4 cm).