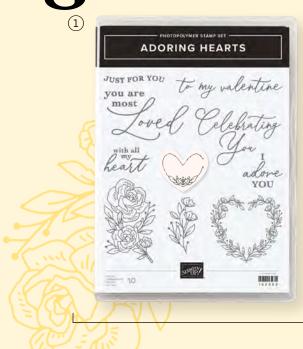

#### 1. ADORING HEARTS STAMP SET 162563 | \$35.00 AUD | \$42.00 NZD

10 photopolymer stamps (suggested clear blocks: b, d, g) Coordinates with Adoring Hearts Hybrid Embossing Folder

#### 2. ADORING HEARTS HYBRID EMBOSSING FOLDER • 162569 \$68.00 AUD | \$82.00 NZD

Use with a Stampin' Cut & Emboss Machine (p. 66). 1 embossing folder. 6" x 6-1/4" (15.2 x 15.9 cm). 14 dies. Largest die: 5-1/2" x 5-1/2" (14 x 14 cm).

#### 3. ADORING HEARTS BUNDLE 162570 | \$103.00 \$92.50 AUD | \$124.00 \$111.50 NZD

10% BUNGLED SAVINGS Photopolymer Adoring Hearts Stamp Set + Adoring Hearts Hybrid Embossing Folder (p. 67)