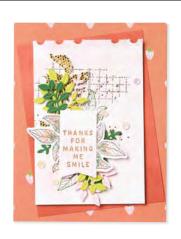

\*Visit **stampinup.com.au** or **stampinup.nz** and search by item number to see enlarged images and detailed product information.

LET'S CHAT • 162899 | \$34.00 AUD | \$40.00 NZD

11 photopolymer stamps (suggested clear blocks: a, c, d, i)

DOGGONE FRIENDLY • 162729 | \$35.00 AUD | \$42.00 NZD 1 cling stamp (suggested clear block: f)

BOTANICAL BEAUTY • 162903 | \$42.00 AUD | \$51.00 NZD 1 cling stamp (suggested clear block: f)

\$54.00 AUD I \$66.00 NZD Use with a Stampin' Cut & Emboss Machine (p. 66). 3 dies. Each die cuts multiple pieces: alphabetic letters, punctuation, diacritics. Largest letter size: 1/2" x 3/4" (1.3 x 1.9 cm).

PLANTED PARADISE • 162925 | \$39.00 AUD | \$47.00 NZD 20 photopolymer stamps (suggested clear blocks: a, b, d, g)