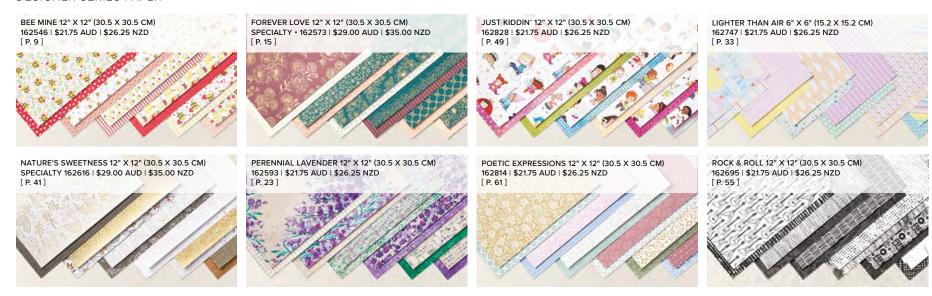

#### 5. BEE MINE 12" X 12" (30.5 X 30.5 CM) DESIGNER SERIES PAPER 162546 | \$21.75 AUD | \$26.25 NZD

12 sheets: 2 each of 6 double-sided designs\*. Acid free, lignin free.

\*Visit **stampinup.com.au** or **stampinup.nz** and search by item number to see enlarged images and detailed product information.

#### 5. FOREVER LOVE 12" X 12" (30.5 X 30.5 CM) SPECIALTY DESIGNER SERIES PAPER 162573 | \$29.00 AUD | \$35.00 NZD

12 sheets: 2 each of 6 double-sided designs\*. Includes gold foil. Acid free, lignin free.

#### 5. PERENNIAL LAVENDER 12" X 12" (30.5 X 30.5 CM) DESIGNER SERIES PAPER 162593 | \$21.75 AUD | \$26.25 NZD

12 sheets: 2 each of 6 double-sided designs\*. Acid free, lignin free.

\*Visit **stampinup.com.au** or **stampinup.nz** and search by item number to see enlarged images and detailed product information.

#### 4. LIGHTER THAN AIR 6" X 6" (15.2 X 15.2 CM) DESIGNER SERIES PAPER 162747 | \$21.75 AUD | \$26.25 NZD

48 sheets: 8 each of 6 double-sided designs\*. Acid free, lignin free.

\*Visit stampinup.com.au or stampinup.nz and search by item number to see enlarged images and detailed product information.

#### NATURE'S SWEETNESS SUITE

FIELD, LAWN AND GARDEN,

DOTENAL OF RUBAL OFFARRA AND AND INTERATURE.

LOVELY & SWEET. 162617 | \$46.00 AUD | \$55.00 NZD

8 cling stamps (suggested clear blocks: b, c, e, h) O Coordinates with Lovely & Sweet Dies

#### 3. JUST KIDDIN' 12" X 12" (30.5 X 30.5 CM) DESIGNER SERIES PAPER 162828 | \$21.75 AUD | \$26.25 NZD

12 sheets: 2 each of 6 double-sided designs\*. Acid free, lignin free.

\*Visit stampinup.com.au or stampinup.nz and search by item number to see enlarged images and detailed product information.

#### 3. ROCK & ROLL 12" X 12" (30.5 X 30.5 CM) DESIGNER SERIES PAPER 162695 | \$21.75 AUD | \$26.25 NZD

12 sheets: 2 each of 6 double-sided designs\*. Acid free, lignin free.

\*Visit **stampinup.com.au** or **stampinup.nz** and search by item number to see enlarged images and detailed product information.

#### 3. POETIC EXPRESSIONS 12" X 12" (30.5 X 30.5 CM) DESIGNER SERIES PAPER 162814 | \$21.75 AUD | \$26.25 NZD

12 sheets: 2 each of 6 double-sided designs\*. Acid free, lignin free.

\*Visit stampinup.com.au or stampinup.nz and search by item number to see enlarged images and detailed product information.