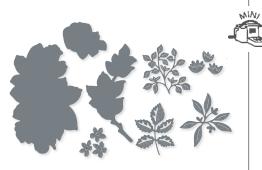

#### NATURE'S SWEETNESS SUITE

FIELD, LAWN AND GARDEN,

DOTENAL OF RUBAL OFFARRA AND AND INTERATURE.

LOVELY & SWEET. 162617 | \$46.00 AUD | \$55.00 NZD

8 cling stamps (suggested clear blocks: b, c, e, h) O Coordinates with Lovely & Sweet Dies

LOVELY & SWEET BUNDLE 162627 | \$102.00 \$91.75 AUD | \$123.00 \$110.50 NZD

FIGURE A: Theobroma cacao

Cling

Lovely & Sweet Stamp Set + Lovely & Sweet Dies (p. 71)

Use with a Stampin' Cut & Emboss Machine (p. 66). 13 dies. Largest die:  $2-15/16" \times 3-3/4"$  (7.5  $\times$  9.5 cm).