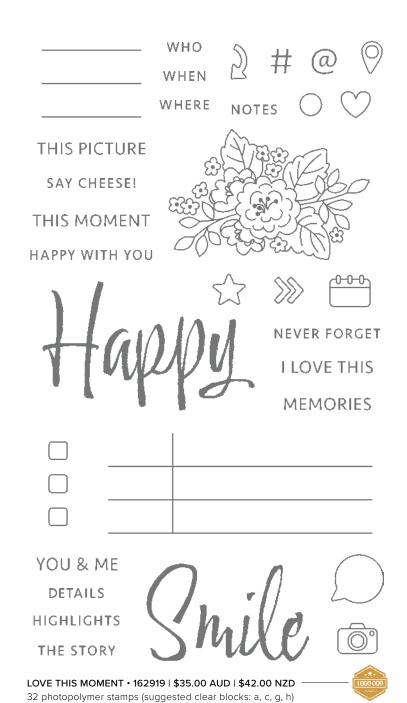

# catalogue AT A GLANCE

STAMPS -

ADORING HEARTS • 162563 \$35.00 AUD | \$42.00 NZD [ P. 18 ]

CAP & GOWN • 162810 \$41.00 AUD | \$49.00 NZD [ P. 57]

**ENDURING BEAUTY • 162670** \$35.00 AUD | \$42.00 NZD [ P. 38]

HOORAY FOR SURPRISES 162851 | \$35.00 AUD \$42.00 NZD [ P. 13 ]

LOVE THIS MOMENT • 162919 \$35.00 AUD | \$42.00 NZD [ P. 36 ]

ROCK STAR • 162696 \$42.00 AUD | \$51.00 NZD [ P. 55 ]

BEACH DAY • 162797 \$35.00 AUD | \$42.00 NZD [ P. 58]