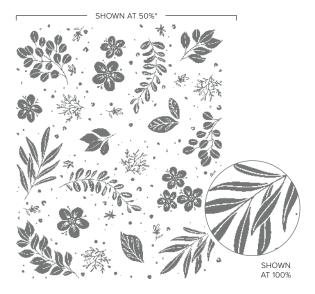

#### NATURE'S SWEETNESS SUITE

FIELD, LAWN AND GARDEN,

DOTENAL OF RUBAL OFFARRA AND AND INTERATURE.

LOVELY & SWEET. 162617 | \$46.00 AUD | \$55.00 NZD

8 cling stamps (suggested clear blocks: b, c, e, h) O Coordinates with Lovely & Sweet Dies

LOVELY & SWEET BUNDLE 162627 | \$102.00 \$91.75 AUD | \$123.00 \$110.50 NZD

FIGURE A: Theobroma cacao

Cling

Lovely & Sweet Stamp Set + Lovely & Sweet Dies (p. 71)

Use with a Stampin' Cut & Emboss Machine (p. 66). 13 dies. Largest die:  $2-15/16" \times 3-3/4"$  (7.5  $\times$  9.5 cm).

NOTES OF NATURE BUNDLE 162640 | \$91.00 \$81.75 AUD | \$110.00 \$99.00 NZD

Notes of Nature Stamp Set + Notes of Nature Dies (p. 71)

#### NOTES OF NATURE DIES • 163203 \$49.00 AUD | \$59.00 NZD

Use with a Stampin' Cut & Emboss Machine (p. 66). 9 dies. Largest die: 1-1/4" x 6" (3.2 x 15.2 cm).