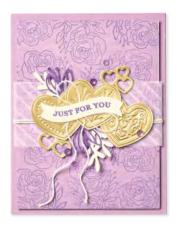

#### SENDING LOVE • 162873 | \$44.00 AUD | \$53.00 NZD

12 cling stamps (suggested clear blocks: a, c, e, h, i)

O Coordinates with Sending Love Dies

SENDING LOVE BUNDLE • 162880 \$105.00 \$94.50 AUD | \$127.00 \$114.25 NZD

Cling Sending Love Stamp Set + Sending Love Dies (p. 72)

#### SENDING LOVE DIES • 162879 \$61.00 AUD | \$74.00 NZD

Use with a Stampin' Cut & Emboss Machine (p. 66). 15 dies. Largest die: 3-7/16" x 4-15/16" (9.8 x 12.5 cm).

#### HEARTFELT HEXAGON • 162882 | \$35.00 AUD | \$42.00 NZD

13 photopolymer stamps (suggested clear blocks: a, b, c, d) O Coordinates with Heartfelt Hexagon Punch

HEARTFELT HEXAGON BUNDLE 162889 | \$74.00 \$66.50 AUD | \$89.00 \$80.00 NZD

Heartfelt Hexagon Stamp Set + Heartfelt Hexagon Punch (p. 69)

HEARTFELT HEXAGON PUNCH 162888 | \$39.00 AUD | \$47.00 NZD

Punched image:  $2-1/4" \times 2" (5.7 \times 5.1 cm)$ .

Open here Pull

Make a

Hope your BIRTHDAY is wonderful