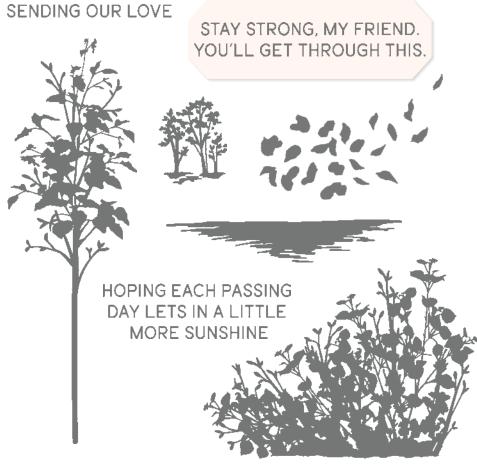

#### DELICATE FOREST • 162675 | \$35.00 AUD | \$42.00 NZD

- 9 photopolymer stamps (suggested clear blocks: c, d, e, i)
- O Coordinates with Delicate Forest Dies

DELICATE FOREST BUNDLE 162680 | \$102.00 \$91.75 AUD | \$122.00 \$109.75 NZD

otopolymer licate Forest Stamp Set + Delicate Fo

Delicate Forest Stamp Set + Delicate Forest Dies (p. 68)

#### DELICATE FOREST DIES • 162679 \$67.00 AUD | \$80.00 NZD

Use with a Stampin' Cut & Emboss Machine (p. 66). 7 dies. Largest die: 3-7/8"  $\times$  4-7/8" (9.8  $\times$  12.4 cm).