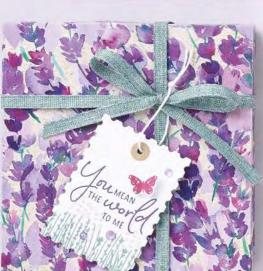

#### SUITE COLLECTION 162613 \$221.50 AUD | \$268.00 NZD

Photopolymer & cling

Suite collection includes one of each item listed below.

#### 1. PAINTED LAVENDER BUNDLE 162597

\$91.00 \$81.75 AUD | \$110.00 \$99.00 NZD

10% Bundled Savings Photopolymer Painted Lavender Stamp Set

+ Painted Lavender Dies (p. 71)

#### 2. PAPER BUTTERFLY ACCENTS 162612 | \$14.00 AUD | \$17.00 NZD

40 pieces: 8 each of 5 sizes. Largest piece: 2-3/4"  $\times$  2-1/2" (7  $\times$  6.4 cm). Acid free, lignin free. White.

## 3. PERENNIAL POSTAGE BUNDLE 162608

\$100.00 \$90.00 AUD | \$121.00 \$108.75 NZD

10% BUNDLED SAVINGS Cling Perennial Postage Stamp Set

+ Perennial Postage Dies (p. 72)

#### 4. PURPLE FINE SHIMMER GEMS 162611 | \$14.00 AUD | \$17.00 NZD

150 adhesive-backed pieces: 50 each of 3 colours. 4 mm, 5 mm. Berry Burst, Gorgeous Grape, Highland Heather.

#### 5. PERENNIAL LAVENDER 12" X 12" (30.5 X 30.5 CM) DESIGNER SERIES PAPER 162593 | \$21.75 AUD | \$26.25 NZD

12 sheets: 2 each of 6 double-sided designs\*. Acid free, lignin free.

\*Visit **stampinup.com.au** or **stampinup.nz** and search by item number to see enlarged images and detailed product information.

11 photopolymer stamps (suggested clear blocks: b, d, h)  $\bullet$  Two-Step O Coordinates with Painted Lavender Dies

PAINTED LAVENDER BUNDLE 162597 | \$91.00 \$81.75 AUD | \$110.00 \$99.00 NZD

Photopolyme

Painted Lavender Stamp Set + Painted Lavender Dies (p. 71)

#### PAINTED LAVENDER DIES • 162596 \$56.00 AUD | \$68.00 NZD

Use with a Stampin' Cut & Emboss Machine (p. 66). 11 dies. Largest die:  $1" \times 4-3/8"$  (2.5 x 11.1 cm).

YOU'RE SIMPLY ous

Happy Mother's DAY SENDING
OVE AND BEST
Wishes