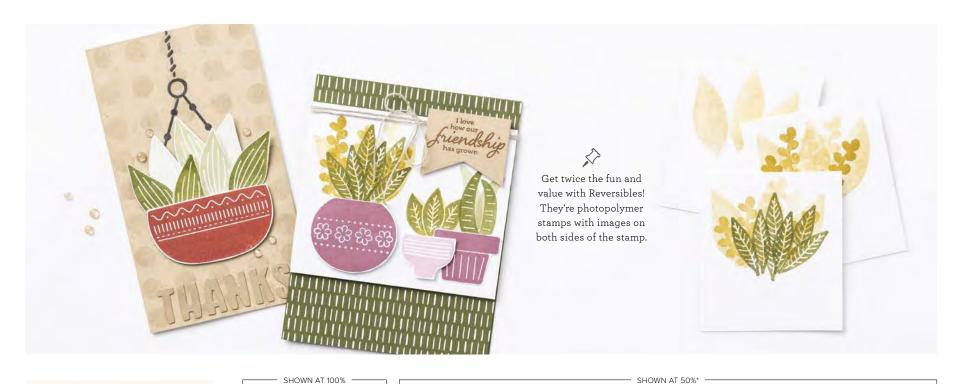

The Enduring Beauty Bundle puts you in full creative control. Its seamless coordination makes it easy to use the products together, alone, or in any combination you want. Go ahead—mix and mask your way to a look you love!

#### 1. ENDURING BEAUTY STAMP SET 162670 | \$35.00 AUD | \$42.00 NZD

8 photopolymer stamps (suggested clear blocks: a, c, f, h) • Coordinates with Enduring Beauty Dies (p. 68) and Enduring Beauty Decorative Masks (p. 68)

#### 2. ENDURING BEAUTY DIES 162672 | \$46.00 AUD | \$55.00 NZD

Use with a Stampin' Cut & Emboss Machine (p. 66). 10 dies. Largest die: 3-7/16" x 4-3/4" (8.7 x 12.1 cm).

# 3. ENDURING BEAUTY DECORATIVE MASKS 162673 | \$18.50 AUD | \$22.25 NZD

5 masks: 1 each of 5 designs. 5"  $\times$  6-5/8" (12.7  $\times$  16.8 cm). Use with Classic Stampin' Ink (AC p. 122–123).

### 4. ENDURING BEAUTY BUNDLE 162674

\$99.50 \$89.50 AUD | \$119.25 \$107.25 NZD

10% BUNDLED SAVINGS Photopolymer

Enduring Beauty Stamp Set + Enduring Beauty Dies (p. 68) + Enduring Beauty Decorative Masks (p. 68)