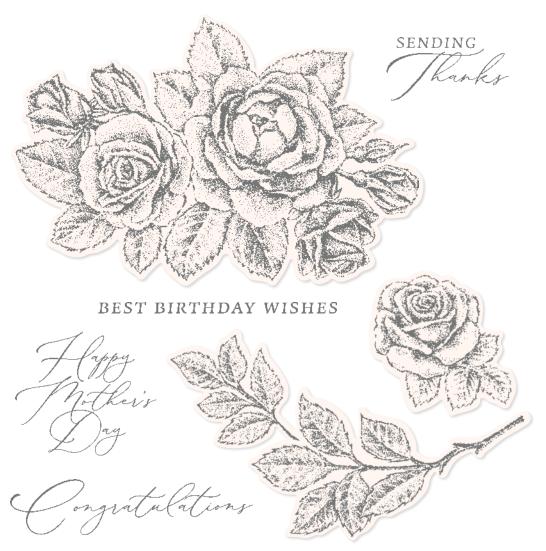

QUIET REFLECTION • 162689 | \$46.00 AUD | \$55.00 NZD

8 cling stamps (suggested clear blocks: c, d, e) Inspired by Million Sales Achiever Sarah Schueler

STIPPLED ROSES • 162657 | \$47.00 AUD | \$57.00 NZD

7 cling stamps (suggested clear blocks: b, c, e) O Coordinates with Stippled Roses Dies

STIPPLED ROSES BUNDLE 162667 | \$105.00 \$94.50 AUD | \$127.00 \$114.25 NZD

Clina

Stippled Roses Stamp Set + Stippled Roses Dies (p. 72)

#### STIPPLED ROSES DIES • 162666 \$58.00 AUD | \$70.00 NZD

Use with a Stampin' Cut & Emboss Machine (p. 66). 8 dies. Largest die: 2-7/8" x 4-1/4" (7.3 x 10.8 cm).

LAYERED FLORALS 3D EMBOSSING FOLDER 162935 \$19.25 AUD | \$23.25 NZD 6" × 6-1/4" (15.2 × 15.9 cm).