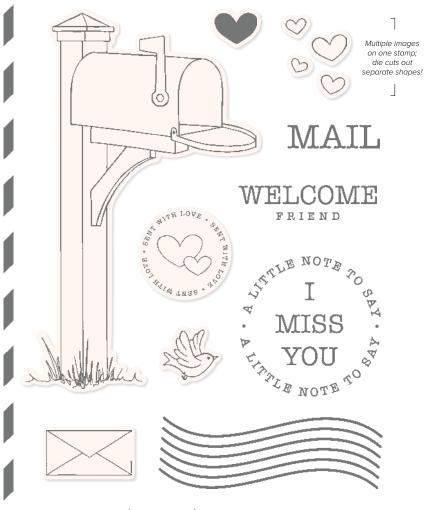

# MAIL, A LITTLE LOVE FROM ME TO YOU [ AC P. 139 ] **ROUND & SQUARE BRADS** 155570 | \$12.25 AUD | \$14.75 NZD

#### a little LOVE from me to YOU

#### SENDING LOVE • 162873 | \$44.00 AUD | \$53.00 NZD

12 cling stamps (suggested clear blocks: a, c, e, h, i)

O Coordinates with Sending Love Dies

SENDING LOVE BUNDLE • 162880 \$105.00 \$94.50 AUD | \$127.00 \$114.25 NZD

Cling Sending Love Stamp Set + Sending Love Dies (p. 72)

#### SENDING LOVE DIES • 162879 \$61.00 AUD | \$74.00 NZD

Use with a Stampin' Cut & Emboss Machine (p. 66). 15 dies. Largest die: 3-7/16" x 4-15/16" (9.8 x 12.5 cm).