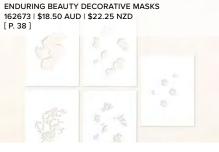

# 3. ENDURING BEAUTY DECORATIVE MASKS 162673 | \$18.50 AUD | \$22.25 NZD

5 masks: 1 each of 5 designs. 5"  $\times$  6-5/8" (12.7  $\times$  16.8 cm). Use with Classic Stampin' Ink (AC p. 122–123).

5 masks: 1 each of 5 designs.  $5" \times 6-5/8"$  (12.7 x 16.8 cm).

10%
BUNDLED SAVINGS

ENDURING BEAUTY BUNDLE 162674 | \$99.50 \$89.50 AUD | \$119.25 \$107.25 NZD

Photopolymer

Enduring Beauty Stamp Set (p. 38) + Enduring Beauty Dies

+ Enduring Beauty Decorative Masks (p. 38)