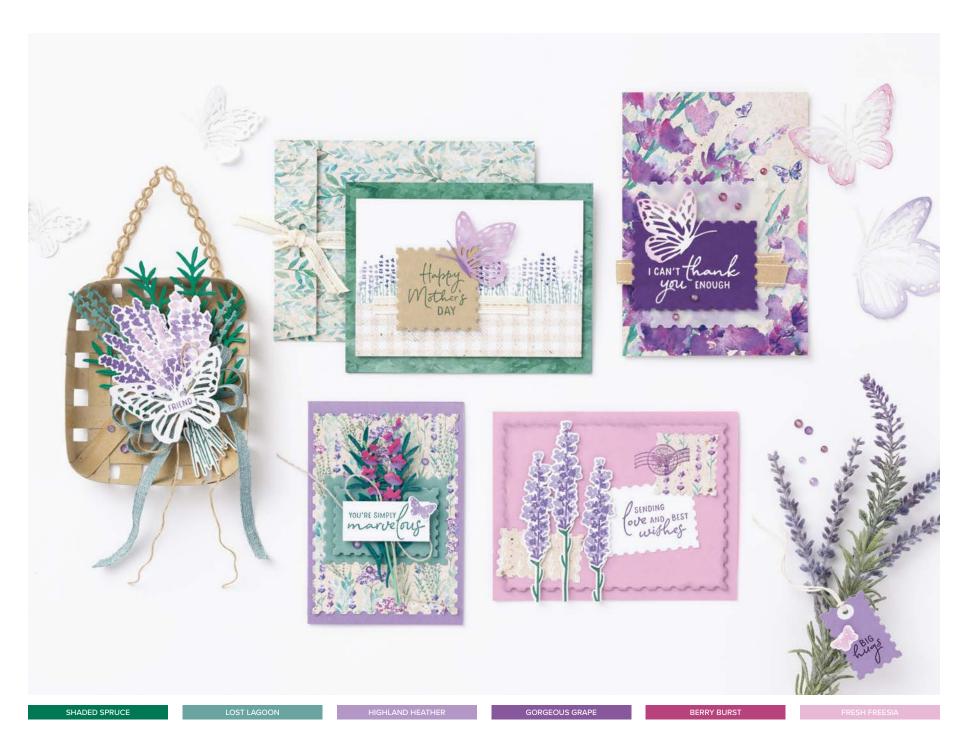

#### SUITE COLLECTION 162613 \$221.50 AUD | \$268.00 NZD

Photopolymer & cling

Suite collection includes one of each item listed below.

#### 1. PAINTED LAVENDER BUNDLE 162597

\$91.00 \$81.75 AUD | \$110.00 \$99.00 NZD

10% Bundled Savings Photopolymer Painted Lavender Stamp Set

+ Painted Lavender Dies (p. 71)

#### 2. PAPER BUTTERFLY ACCENTS 162612 | \$14.00 AUD | \$17.00 NZD

40 pieces: 8 each of 5 sizes. Largest piece: 2-3/4"  $\times$  2-1/2" (7  $\times$  6.4 cm). Acid free, lignin free. White.

## 3. PERENNIAL POSTAGE BUNDLE 162608

\$100.00 \$90.00 AUD | \$121.00 \$108.75 NZD

10% BUNDLED SAVINGS Cling Perennial Postage Stamp Set

+ Perennial Postage Dies (p. 72)

#### 4. PURPLE FINE SHIMMER GEMS 162611 | \$14.00 AUD | \$17.00 NZD

150 adhesive-backed pieces: 50 each of 3 colours. 4 mm, 5 mm. Berry Burst, Gorgeous Grape, Highland Heather.

#### 5. PERENNIAL LAVENDER 12" X 12" (30.5 X 30.5 CM) DESIGNER SERIES PAPER 162593 | \$21.75 AUD | \$26.25 NZD

12 sheets: 2 each of 6 double-sided designs\*. Acid free, lignin free.

\*Visit **stampinup.com.au** or **stampinup.nz** and search by item number to see enlarged images and detailed product information.

#### PAINTED LAVENDER DIES • 162596 \$56.00 AUD | \$68.00 NZD

Use with a Stampin' Cut & Emboss Machine (p. 66). 11 dies. Largest die:  $1" \times 4-3/8"$  (2.5 x 11.1 cm).

YOU'RE SIMPLY ous

Happy Mother's DAY SENDING
OVE AND BEST
Wishes

THE WORLD

I KNOW YOU WILL GET THROUGH THIS

you ENOUGH

HERE FOR YOU, always t

YOU ARE Oved BEYOND MEASURE

THANK YOU FOR YOUR FRIENDSHIP

#### PERENNIAL POSTAGE • 162598 | \$42.00 AUD | \$51.00 NZD

10 cling stamps (suggested clear blocks: b, c, h) O Coordinates with Perennial Postage Dies

10%
BUNDLED SAVINGS

PERENNIAL POSTAGE BUNDLE 162608 | \$100.00 \$90.00 AUD | \$121.00 \$108.75 NZD