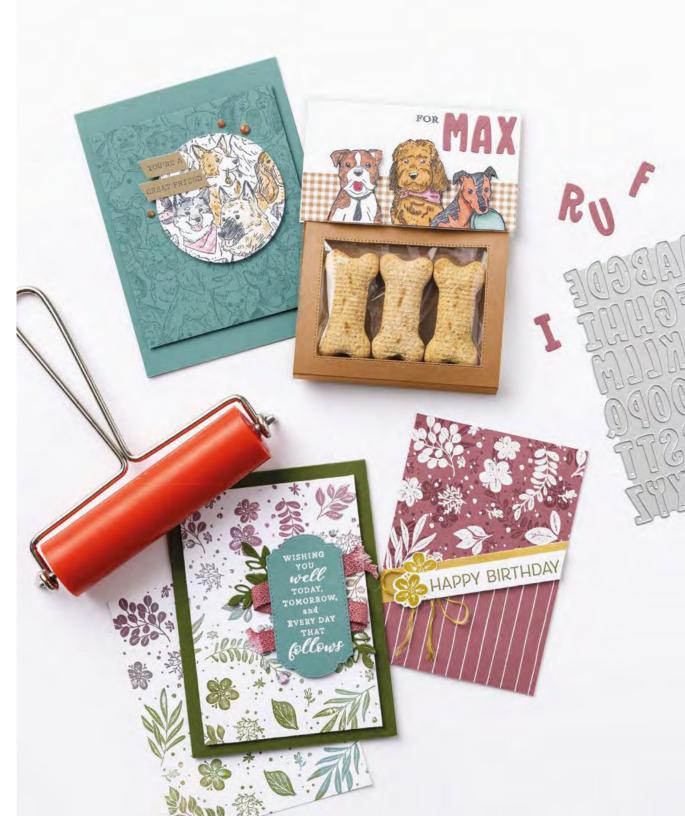

\*Visit **stampinup.com.au** or **stampinup.nz** and search by item number to see enlarged images and detailed product information.

LET'S CHAT • 162899 | \$34.00 AUD | \$40.00 NZD

11 photopolymer stamps (suggested clear blocks: a, c, d, i)

DOGGONE FRIENDLY • 162729 | \$35.00 AUD | \$42.00 NZD 1 cling stamp (suggested clear block: f)

BOTANICAL BEAUTY • 162903 | \$42.00 AUD | \$51.00 NZD 1 cling stamp (suggested clear block: f)

\$54.00 AUD I \$66.00 NZD Use with a Stampin' Cut & Emboss Machine (p. 66). 3 dies. Each die cuts multiple pieces: alphabetic letters, punctuation, diacritics. Largest letter size: 1/2" x 3/4" (1.3 x 1.9 cm).