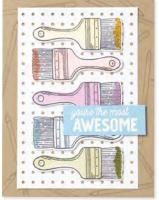

TRUSTY TOOLS BUNDLE 162723 | \$107.00 \$96.25 AUD | \$129.00 \$116.00 NZD

Photopolymer Trusty Tools Stamp Set + Trusty Tools Dies (p. 73)

#### TRUSTY TOOLS DIES • 162722 \$65.00 AUD | \$78.00 NZD

Use with a Stampin' Cut & Emboss Machine (p. 66). 20 dies. Largest die: 3-11/16" x 2-5/16" ( $9.4 \times 5.9$  cm).

CAP & GOWN • 162810 | \$41.00 AUD | \$49.00 NZD