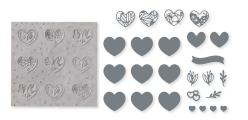

#### SENDING LOVE • 162873 | \$44.00 AUD | \$53.00 NZD

12 cling stamps (suggested clear blocks: a, c, e, h, i)

O Coordinates with Sending Love Dies

SENDING LOVE BUNDLE • 162880 \$105.00 \$94.50 AUD | \$127.00 \$114.25 NZD

Cling Sending Love Stamp Set + Sending Love Dies (p. 72)

#### SENDING LOVE DIES • 162879 \$61.00 AUD | \$74.00 NZD

Use with a Stampin' Cut & Emboss Machine (p. 66). 15 dies. Largest die: 3-7/16" x 4-15/16" (9.8 x 12.5 cm).