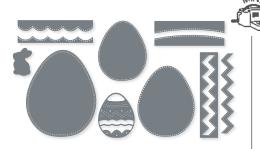

Use with a Stampin' Cut & Emboss Machine (p. 66). 11 dies. Largest die:  $2" \times 3-1/8"$  ( $5.1 \times 7.9$  cm).

EXCELLENT EGGS • 162801 | \$41.00 AUD | \$49.00 NZD

7 cling stamps (suggested clear blocks: c, e, h) O Coordinates with Excellent Eggs Dies

**EXCELLENT EGGS BUNDLE** 162808 | <del>\$85.00</del> \$76.50 AUD | <del>\$102.00</del> \$91.75 NZD

Excellent Eggs Stamp Set + Excellent Eggs Dies (p. 69)

#### **EXCELLENT EGGS DIES • 162807** \$44.00 AUD | \$53.00 NZD

Use with a Stampin' Cut & Emboss Machine (p. 66). 8 dies. Largest die: 2-3/4" x 3-7/16" (7 x 8.7 cm).