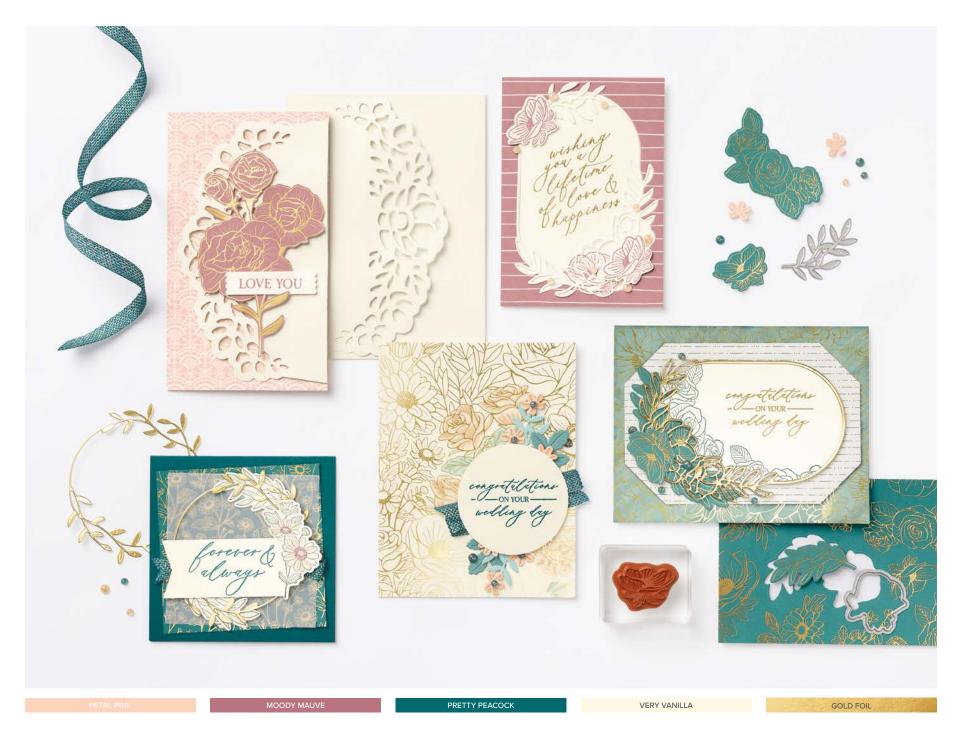

#### SUITE COLLECTION

#### 162590 \$169.00 AUD | \$203.50 NZD

Cling

Suite collection includes one of each item listed below.

#### 1. LIFETIME OF LOVE BUNDLE 162584

\$104.00 \$93.50 AUD | \$125.00 \$112.50 NZD

10% BUNDLED SAVINGS Cling

Lifetime of Love Stamp Set

+ Lifetime of Love Dies (p. 71)

## 2. PRETTY PEACOCK & GOLD 3/8" (1 CM) METALLIC RIBBON • 162588 \$15.00 AUD | \$18.00 NZD

10 yards (9.1 m).

#### 3. GOLD FOILED FLOWERS CARDS & ENVELOPES • 162589 \$17.50 AUD | \$21.00 NZD

10 card bases and 10 envelopes. Folded card size: 4-1/4" x 5-1/2" ( $10.8 \times 14$  cm). Acid free, lignin free. Gold foil, Very Vanilla.

#### 4. PETAL PINK & PRETTY PEACOCK FOILED GEMS • 162587 \$14.00 AUD | \$17.00 NZD

100 adhesive-backed pieces: 50 each of 2 colours. 4 mm, 5 mm.

#### 5. FOREVER LOVE 12" X 12" (30.5 X 30.5 CM) SPECIALTY DESIGNER SERIES PAPER 162573 | \$29.00 AUD | \$35.00 NZD

12 sheets: 2 each of 6 double-sided designs\*. Includes gold foil. Acid free, lignin free.