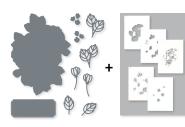

#### NATURE'S SWEETNESS SUITE

FIELD, LAWN AND GARDEN,

DOTENAL OF RUBAL OFFARRA AND AND INTERATURE.

LOVELY & SWEET. 162617 | \$46.00 AUD | \$55.00 NZD

8 cling stamps (suggested clear blocks: b, c, e, h) O Coordinates with Lovely & Sweet Dies

LOVELY & SWEET BUNDLE 162627 | \$102.00 \$91.75 AUD | \$123.00 \$110.50 NZD

FIGURE A: Theobroma cacao

Cling

Lovely & Sweet Stamp Set + Lovely & Sweet Dies (p. 71)

Use with a Stampin' Cut & Emboss Machine (p. 66). 13 dies. Largest die:  $2-15/16" \times 3-3/4"$  (7.5  $\times$  9.5 cm).

NOTES OF NATURE BUNDLE 162640 | \$91.00 \$81.75 AUD | \$110.00 \$99.00 NZD

Notes of Nature Stamp Set + Notes of Nature Dies (p. 71)

#### NOTES OF NATURE DIES • 163203 \$49.00 AUD | \$59.00 NZD

Use with a Stampin' Cut & Emboss Machine (p. 66). 9 dies. Largest die: 1-1/4" x 6" (3.2 x 15.2 cm).