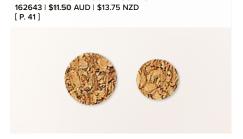

[ AC P. 139 ] LOOSE SILVER SEQUINS • 161626 \$11.50 AUD | \$13.75 NZD

24 photopolymer stamps (suggested clear blocks: a, c, h) • Two-Step O Coordinates with Bee Builder Punch

BEE MY VALENTINE BUNDLE 162554 | \$76.00 \$68.25 AUD | \$92.00 \$82.75 NZD