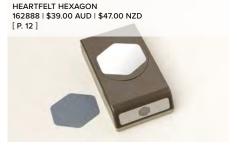

Heartfelt Hexagon Stamp Set + Heartfelt Hexagon Punch (p. 69)

HEARTFELT HEXAGON PUNCH 162888 | \$39.00 AUD | \$47.00 NZD

Punched image:  $2-1/4" \times 2" (5.7 \times 5.1 cm)$ .

Open here Pull

Make a

Hope your BIRTHDAY is wonderful

Photopolymer

Flower Cart Stamp Set (p. 31) + Flower Cart Dies

HEARTFELT HEXAGON PUNCH 162888 | \$39.00 AUD | \$47.00 NZD

Punched image: 2-1/4" x 2" (5.7 x 5.1 cm).

10%
BUNDLED SAVINGS

HEARTFELT HEXAGON BUNDLE 162889 | \$74.00 \$66.50 AUD | \$89.00 \$80.00 NZD

Photopolyme

Heartfelt Hexagon Stamp Set (p. 12) + Heartfelt Hexagon Punch

HOORAY FOR SURPRISES DIES 162857 | \$56.00 AUD | \$68.00 NZD

12 dies. Largest die:  $4-1/2" \times 1/2"$  (11.4 x 1.3 cm).

10%
BUNDLED SAVINGS