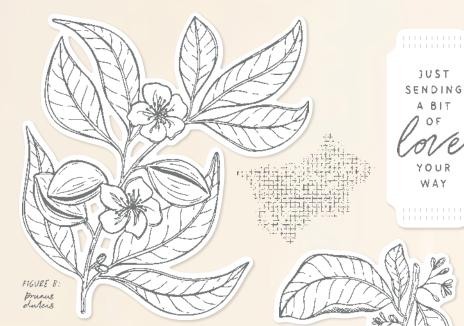

#### NATURE'S SWEETNESS SUITE

FIELD, LAWN AND GARDEN,

DOTENAL OF RUBAL OFFARRA AND AND INTERATURE.

LOVELY & SWEET. 162617 | \$46.00 AUD | \$55.00 NZD

8 cling stamps (suggested clear blocks: b, c, e, h) O Coordinates with Lovely & Sweet Dies

LOVELY & SWEET BUNDLE 162627 | \$102.00 \$91.75 AUD | \$123.00 \$110.50 NZD

FIGURE A: Theobroma cacao

Cling

Lovely & Sweet Stamp Set + Lovely & Sweet Dies (p. 71)

Use with a Stampin' Cut & Emboss Machine (p. 66). 13 dies. Largest die:  $2-15/16" \times 3-3/4"$  (7.5  $\times$  9.5 cm).