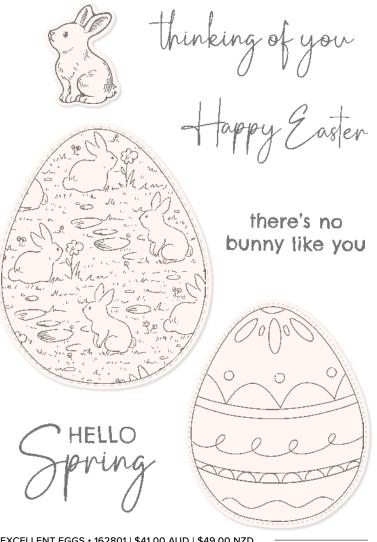

Use with a Stampin' Cut & Emboss Machine (p. 66). 11 dies. Largest die:  $2" \times 3-1/8"$  ( $5.1 \times 7.9$  cm).

EXCELLENT EGGS • 162801 | \$41.00 AUD | \$49.00 NZD

7 cling stamps (suggested clear blocks: c, e, h) O Coordinates with Excellent Eggs Dies

**EXCELLENT EGGS BUNDLE** 162808 | <del>\$85.00</del> \$76.50 AUD | <del>\$102.00</del> \$91.75 NZD

Excellent Eggs Stamp Set + Excellent Eggs Dies (p. 69)

#### **EXCELLENT EGGS DIES • 162807** \$44.00 AUD | \$53.00 NZD

Use with a Stampin' Cut & Emboss Machine (p. 66). 8 dies. Largest die: 2-3/4" x 3-7/16" (7 x 8.7 cm).