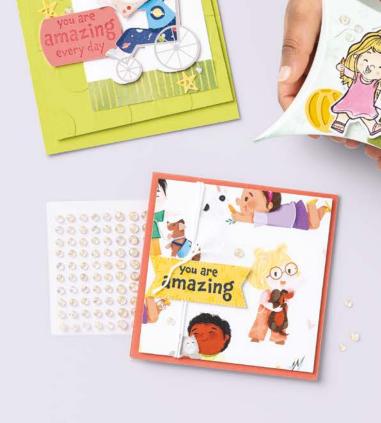

#### 2. IRIDESCENT FOIL GEMS 162842 | \$14.00 AUD | \$17.00 NZD

100 adhesive-backed pieces. 4 mm, 5 mm.

#### KIDDIN' AROUND • 162829 | \$46.00 AUD | \$55.00 NZD

8 cling stamps (suggested clear blocks: a, b, c, d, e) O Coordinates with Kiddin' Around Dies

KIDDIN' AROUND BUNDLE 162839 | <del>\$106.00</del> \$95.25 AUD | <del>\$127.00</del> \$114.25 NZD