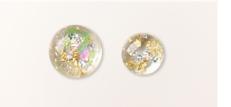

#### 2. IRIDESCENT FOIL GEMS 162842 | \$14.00 AUD | \$17.00 NZD

100 adhesive-backed pieces. 4 mm, 5 mm.