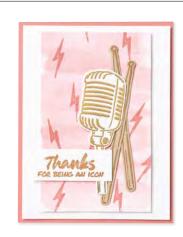

#### ROCK STAR STAMP SET 162696 | \$42.00 AUD | \$51.00 NZD

7 cling stamps (suggested clear blocks: b, d, i) O Coordinates with Rock Star Dies

#### ROCK STAR DIES • 162705 \$51.00 AUD | \$61.00 NZD

Use with a Stampin' Cut & Emboss Machine (p. 66). 11 dies. Largest die: 2-5/8"  $\times$  2-15/16" (6.7  $\times$  7.5 cm).

16 photopolymer stamps (suggested clear blocks: b, d, h) • Two-Step O Coordinates with Trusty Tools Dies

TRUSTY TOOLS BUNDLE 162723 | \$107.00 \$96.25 AUD | \$129.00 \$116.00 NZD

Photopolymer Trusty Tools Stamp Set + Trusty Tools Dies (p. 73)

#### TRUSTY TOOLS DIES • 162722 \$65.00 AUD | \$78.00 NZD

Use with a Stampin' Cut & Emboss Machine (p. 66). 20 dies. Largest die: 3-11/16" x 2-5/16" ( $9.4 \times 5.9$  cm).

CAP & GOWN • 162810 | \$41.00 AUD | \$49.00 NZD