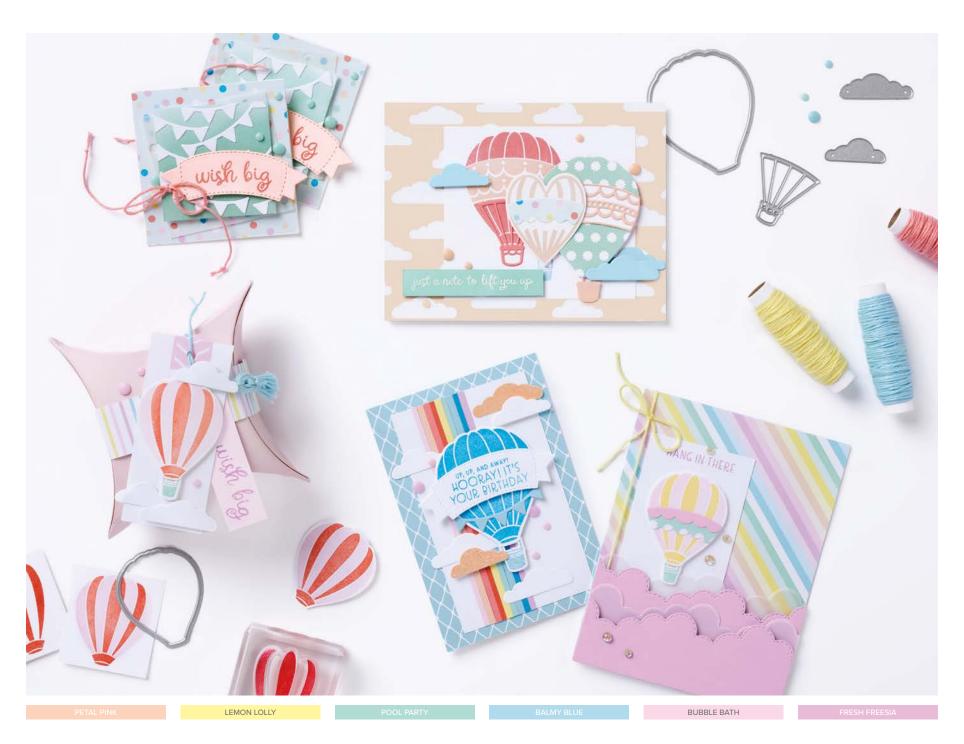

#### 1. HOT AIR BALLOON BUNDLE 162755

#### \$88.00 \$79.00 AUD | \$105.00 \$94.50 NZD

10% Burdeed Savings Photopolymer
Hot Air Balloon Stamp Set
+ Hot Air Balloon Dies (p. 70)

#### 2. BAKER'S TWINE THREE COLOR PACK 162759 | \$14.00 AUD | \$17.00 NZD

3 spools: 10 yards (9.1 m) each. Flirty Flamingo, Lemon Lolly, Balmy Blue.

#### 3. RAINBOW ADHESIVE-BACKED DOTS 162758 | \$15.75 AUD | \$19.00 NZD

160 pieces: 20 each of 8 colours. 4 mm, 6 mm. Flirty Flamingo, Pool Party, Petal Pink, Lemon Lolly, Azure Afternoon, Bubble Bath, Balmy Blue, Fresh Freesia.

#### 4. LIGHTER THAN AIR 6" X 6" (15.2 X 15.2 CM) DESIGNER SERIES PAPER 162747 | \$21.75 AUD | \$26.25 NZD

48 sheets: 8 each of 6 double-sided designs\*. Acid free, lignin free.

\*Visit stampinup.com.au or stampinup.nz and search by item number to see enlarged images and detailed product information.

Use the Hot Air Balloon Dies to create a peek-through window you can use for a

shaker card.

#### HOT AIR BALLOON • 162748 | \$35.00 AUD | \$42.00 NZD

12 photopolymer stamps (suggested clear blocks: a, b, c, d) • Two-Step O Coordinates with Hot Air Balloon Dies

HOT AIR BALLOON BUNDLE 162755 | \$88.00 \$79.00 AUD | \$105.00 \$94.50 NZD

Hot Air Balloon Stamp Set + Hot Air Balloon Dies (p. 70)

#### HOT AIR BALLOON DIES • 162754 \$53.00 AUD | \$63.00 NZD

Use with a Stampin' Cut & Emboss Machine (p. 66). 16 dies. Largest die: 2" x 2-3/16" (5.1 x 5.6 cm).

**CONGRATULATIONS** 

FILLED WITH HAPPINESS • 162915 | \$35.00 AUD | \$42.00 NZD