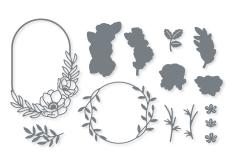

#### NATURE'S SWEETNESS SUITE

FIELD, LAWN AND GARDEN,

DOTENAL OF RUBAL OFFARRA AND AND INTERATURE.

LOVELY & SWEET. 162617 | \$46.00 AUD | \$55.00 NZD

8 cling stamps (suggested clear blocks: b, c, e, h) O Coordinates with Lovely & Sweet Dies

LOVELY & SWEET BUNDLE 162627 | \$102.00 \$91.75 AUD | \$123.00 \$110.50 NZD

FIGURE A: Theobroma cacao

Cling

Lovely & Sweet Stamp Set + Lovely & Sweet Dies (p. 71)

Use with a Stampin' Cut & Emboss Machine (p. 66). 13 dies. Largest die:  $2-15/16" \times 3-3/4"$  (7.5  $\times$  9.5 cm).