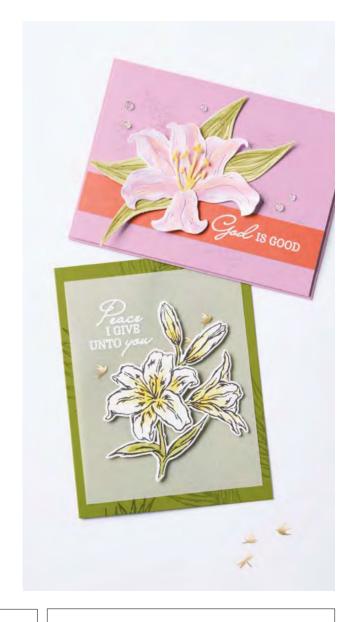

10 photopolymer stamps (suggested clear blocks: c, d, e) O Coordinates with Easter Lilies Dies

EASTER LILIES BUNDLE 162786 | <del>\$102.00</del> \$91.75 AUD | <del>\$123.00</del> \$110.50 NZD

Photopolymer Easter Lilies Stamp Set + Easter Lilies Dies (p. 68) EASTER LILIES DIES • 162785 \$60.00 AUD | \$72.00 NZD

Use with a Stampin' Cut & Emboss Machine (p. 66). 11 dies. Largest die:  $2" \times 3-1/8"$  ( $5.1 \times 7.9$  cm).

EXCELLENT EGGS • 162801 | \$41.00 AUD | \$49.00 NZD

7 cling stamps (suggested clear blocks: c, e, h) O Coordinates with Excellent Eggs Dies