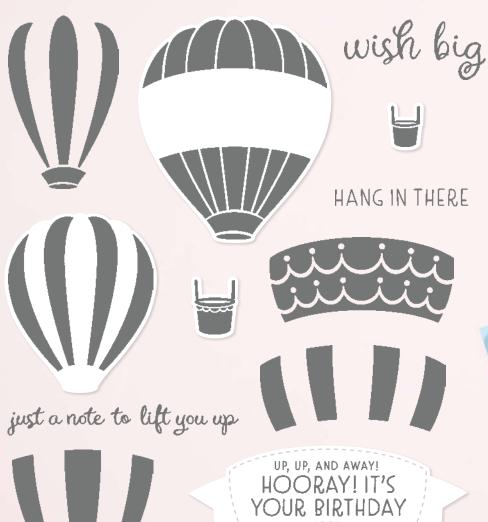

#### HOT AIR BALLOON • 162748 | \$35.00 AUD | \$42.00 NZD

12 photopolymer stamps (suggested clear blocks: a, b, c, d) • Two-Step O Coordinates with Hot Air Balloon Dies

HOT AIR BALLOON BUNDLE 162755 | \$88.00 \$79.00 AUD | \$105.00 \$94.50 NZD

Hot Air Balloon Stamp Set + Hot Air Balloon Dies (p. 70)

#### HOT AIR BALLOON DIES • 162754 \$53.00 AUD | \$63.00 NZD

Use with a Stampin' Cut & Emboss Machine (p. 66). 16 dies. Largest die: 2" x 2-3/16" (5.1 x 5.6 cm).

**CONGRATULATIONS** 

FILLED WITH HAPPINESS • 162915 | \$35.00 AUD | \$42.00 NZD