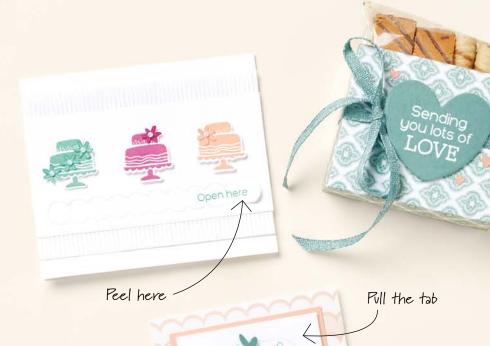

Heartfelt Hexagon Stamp Set + Heartfelt Hexagon Punch (p. 69)

HEARTFELT HEXAGON PUNCH 162888 | \$39.00 AUD | \$47.00 NZD

Punched image:  $2-1/4" \times 2" (5.7 \times 5.1 cm)$ .

Open here Pull

Make a

Hope your BIRTHDAY is wonderful

can't wait to see you

You're the

Sending you lots of

HOORAY FOR SURPRISES • 162851 | \$35.00 AUD | \$42.00 NZD

16 photopolymer stamps (suggested clear blocks: a, b, c, d) O Coordinates with Hooray for Surprises Dies

HOORAY FOR SURPRISES BUNDLE 162858 | \$91.00 \$81.75 AUD | \$110.00 \$99.00 NZD

Photopolymer Hooray for Surprises Stamp Set + Hooray for Surprises Dies (p. 70)

Create your own interactive cards! The dies create perforated edges with a tab. Simply pull the tab to reveal the message inside.