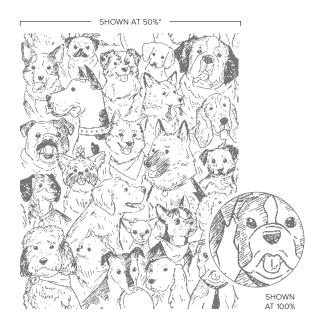

#### NATURE'S SWEETNESS SUITE

FIELD, LAWN AND GARDEN,

DOTENAL OF RUBAL OFFARRA AND AND INTERATURE.

LOVELY & SWEET. 162617 | \$46.00 AUD | \$55.00 NZD

8 cling stamps (suggested clear blocks: b, c, e, h) O Coordinates with Lovely & Sweet Dies

LOVELY & SWEET BUNDLE 162627 | \$102.00 \$91.75 AUD | \$123.00 \$110.50 NZD

FIGURE A: Theobroma cacao

Cling

Lovely & Sweet Stamp Set + Lovely & Sweet Dies (p. 71)

Use with a Stampin' Cut & Emboss Machine (p. 66). 13 dies. Largest die:  $2-15/16" \times 3-3/4"$  (7.5  $\times$  9.5 cm).