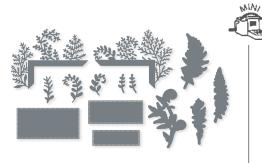

WILD FERNS BUNDLE • 162655 \$100.00 \$90.00 AUD | \$121.00 \$108.75 NZD

Cling

Wild Ferns Stamp Set + Wild Ferns Dies (p. 73)

#### WILD FERNS DIES • 162654 \$58.00 AUD | \$70.00 NZD

Use with a Stampin' Cut & Emboss Machine (p. 66). 13 dies. Largest die:  $3-1/4" \times 2-1/2" (8.3 \times 6.4 \text{ cm})$ .

WILD FERNS DIES 162654 | \$58.00 AUD | \$70.00 NZD

13 dies. Largest die: 3-1/4" x 2-1/2" (8.3 x 6.4 cm).

10%
BUNDLED SAVINGS

WILD FERNS BUNDLE 162655 | \$100.00 \$90.00 AUD | \$121.00 \$108.75 NZD

Clina

Wild Ferns Stamp Set (p. 21) + Wild Ferns Dies