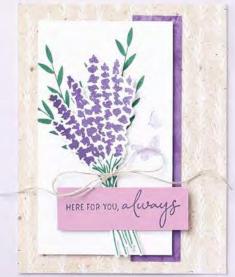

#### SUITE COLLECTION 162613 \$221.50 AUD | \$268.00 NZD

Photopolymer & cling

Suite collection includes one of each item listed below.

#### 1. PAINTED LAVENDER BUNDLE 162597

\$91.00 \$81.75 AUD | \$110.00 \$99.00 NZD

10% Bundled Savings Photopolymer Painted Lavender Stamp Set

+ Painted Lavender Dies (p. 71)

#### 2. PAPER BUTTERFLY ACCENTS 162612 | \$14.00 AUD | \$17.00 NZD

40 pieces: 8 each of 5 sizes. Largest piece: 2-3/4"  $\times$  2-1/2" (7  $\times$  6.4 cm). Acid free, lignin free. White.

## 3. PERENNIAL POSTAGE BUNDLE 162608

\$100.00 \$90.00 AUD | \$121.00 \$108.75 NZD

10% BUNDLED SAVINGS Cling Perennial Postage Stamp Set

+ Perennial Postage Dies (p. 72)

#### 4. PURPLE FINE SHIMMER GEMS 162611 | \$14.00 AUD | \$17.00 NZD

150 adhesive-backed pieces: 50 each of 3 colours. 4 mm, 5 mm. Berry Burst, Gorgeous Grape, Highland Heather.

#### 5. PERENNIAL LAVENDER 12" X 12" (30.5 X 30.5 CM) DESIGNER SERIES PAPER 162593 | \$21.75 AUD | \$26.25 NZD

12 sheets: 2 each of 6 double-sided designs\*. Acid free, lignin free.

\*Visit **stampinup.com.au** or **stampinup.nz** and search by item number to see enlarged images and detailed product information.

11 photopolymer stamps (suggested clear blocks: b, d, h)  $\bullet$  Two-Step O Coordinates with Painted Lavender Dies

PAINTED LAVENDER BUNDLE 162597 | \$91.00 \$81.75 AUD | \$110.00 \$99.00 NZD

Photopolyme

Painted Lavender Stamp Set + Painted Lavender Dies (p. 71)

#### PAINTED LAVENDER DIES • 162596 \$56.00 AUD | \$68.00 NZD

Use with a Stampin' Cut & Emboss Machine (p. 66). 11 dies. Largest die:  $1" \times 4-3/8"$  (2.5 x 11.1 cm).

YOU'RE SIMPLY ous

Happy Mother's DAY SENDING
OVE AND BEST
Wishes