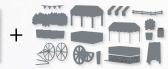

Ink your stamp then lightly spritz with water before stamping for the watercolour effect you see here.

happiest birthday to you

FLOWER CART • 162776 | \$42.00 AUD | \$51.00 NZD

16 photopolymer stamps (suggested clear blocks: a, c, d) • Two-Step Coordinates with Flower Cart Dies

BUNDLED SAVINGS

FLOWER CART BUNDLE 162781 | <del>\$102.00</del> \$91.75 AUD | <del>\$123.00</del> \$110.50 NZD

Flower Cart Stamp Set + Flower Cart Dies (p. 69)

FLOWER CART DIES • 162780 \$60.00 AUD | \$72.00 NZD

Use with a Stampin' Cut & Emboss Machine (p. 66). 15 dies. Largest die: 2-1/4" x 1-1/2" (5.7 x 3.8 cm).