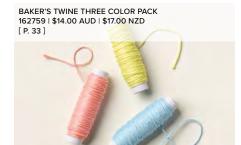

#### 2. BAKER'S TWINE THREE COLOR PACK 162759 | \$14.00 AUD | \$17.00 NZD

3 spools: 10 yards (9.1 m) each. Flirty Flamingo, Lemon Lolly, Balmy Blue.