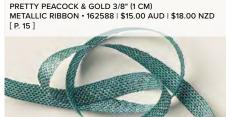

## 2. PRETTY PEACOCK & GOLD 3/8" (1 CM) METALLIC RIBBON • 162588 \$15.00 AUD | \$18.00 NZD

10 yards (9.1 m).