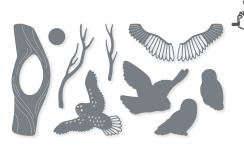

#### WINTER OWLS • 162153 | \$42.00 AUD | \$51.00 NZD

9 cling stamps (suggested clear blocks: b, c, e) O Coordinates with Winter Owls Dies

WINTER OWLS BUNDLE 162157 | <del>\$102.00</del> \$91.75 AUD | <del>\$123.00</del> \$110.50 NZD

Cling Winter Owls Stamp Set + Winter Owls Dies (p. 73) WINTER OWLS DIES • 162156 \$60.00 AUD | \$72.00 NZD

Use with a Stampin' Cut & Emboss Machine (p. 10). 10 dies. Largest die: 1-3/4" x 4-3/4" (4.4 x 12.1 cm).

FRAGRANT FOREST • 162108 | \$35.00 AUD | \$42.00 NZD - 1 cling stamp (suggested clear block: f)

SHOWN AT 70%\*

GRACEFUL DEER • 162084 | \$44.00 AUD | \$53.00 NZD - 1 cling stamp (suggested clear block: f)