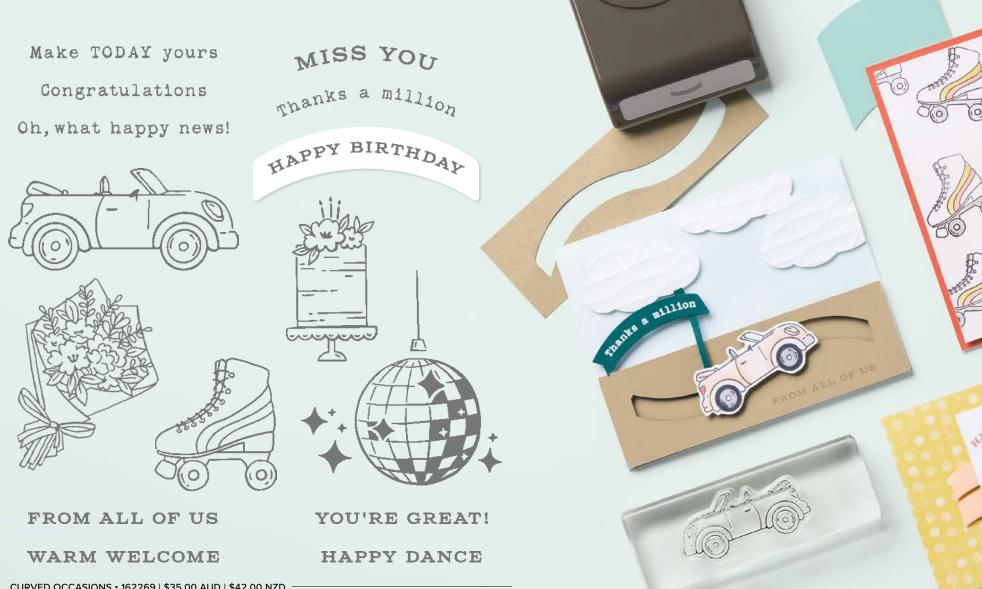

**CURVED OCCASIONS BUNDLE** 162274 | \$74.00 \$66.50 AUD | \$89.00 \$80.00 NZD

Curved Occasions Stamp Set + Curved Label Punch (p. 68)

CURVED LABEL PUNCH • 162273 \$39.00 AUD | \$47.00 NZD

Punched image: 2-3/8" x 7/16" (6 x 1.1 cm).