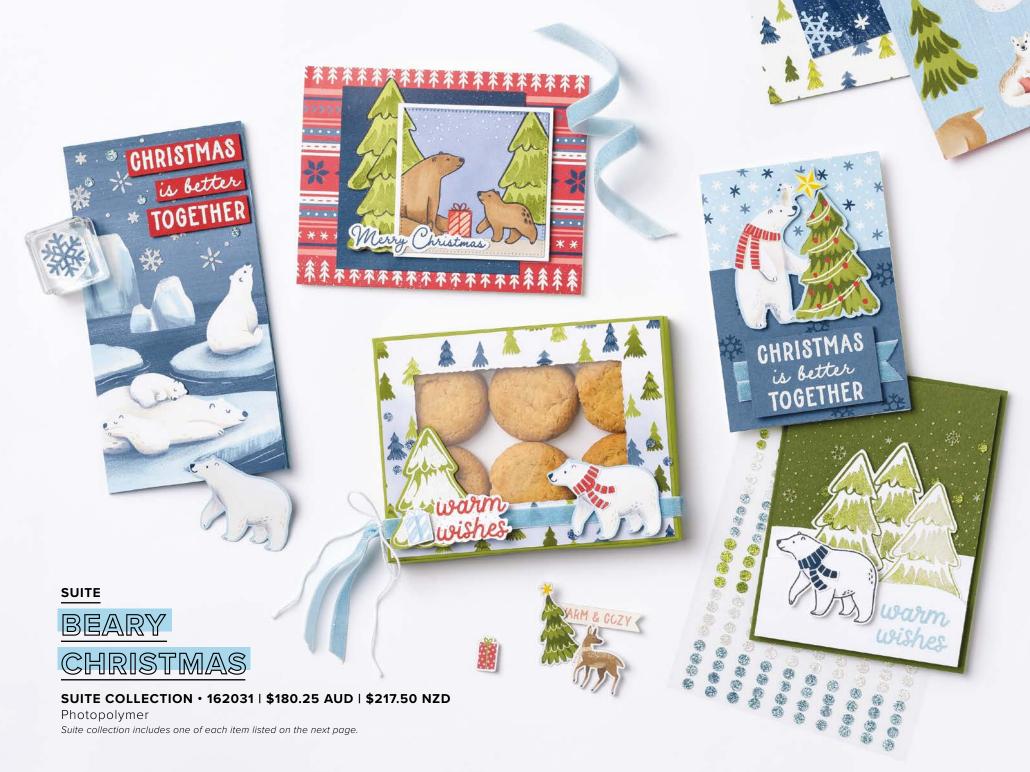

#### 1. BEARY CUTE BUNDLE • 162023 \$83.00 \$74.50 AUD | \$100.00 \$90.00 NZD

10% BUNDLED SAVINGS Photopolymer
Beary Cute Stamp Set + Beary Cute Punch (p. 67)

Gram was so excited for CHRISTMAS is better TOGETHER Christmas this year. -2022 [ AC P. 135 ] VARIETY PACK 6" X 8" (15.2 X 20.3 CM) PHOTO POCKET PAGES

BEARY CUTE • 162016 | \$44.00 AUD | \$53.00 NZD

15 photopolymer stamps (suggested clear blocks: a, b, d) O Coordinates with Beary Cute Punch

BEARY CUTE BUNDLE 162023 | \$83.00 \$74.50 AUD | \$100.00 \$90.00 NZD

Beary Cute Stamp Set + Beary Cute Punch (p. 67)

BEARY CUTE PUNCH • 162022 \$39.00 AUD | \$47.00 NZD

144205 | \$11.00 AUD | \$13.25 NZD

Punched image:  $2-1/8" \times 1-3/8" (5.4 \times 3.5 cm)$ .

GIFT OF GIVING • 162075 | \$42.00 AUD | \$51.00 NZD = 5 cling stamps (suggested clear blocks: b, d, e, h)