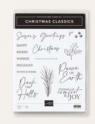

#### 2. CHRISTMAS CLASSICS BUNDLE • 161977 \$102.00 \$91.75 AUD | \$123.00 \$110.50 NZD

10% BUNDLED SAVINGS Photopolymer Christmas Classics Stamp Set + Christmas Classics Dies (p. 68)

Use with a Stampin' Cut & Emboss Machine (p. 10). 10 dies. Largest die: 3-7/16" x 2-1/4" ( $8.7 \times 5.7$  cm).

CHRISTMAS CLASSICS BUNDLE 161977 | \$102.00 \$91.75 AUD | \$123.00 \$110.50 NZD

Photopolymer

Christmas Classics Stamp Set + Christmas Classics Dies (p. 68)

#### CHRISTMAS CLASSICS DIES • 161976 \$65.00 AUD | \$78.00 NZD

Use with a Stampin' Cut & Emboss Machine (p. 10). 13 dies. Largest die:  $3-7/8" \times 3-1/2"$  (9.8 x 8.9 cm).