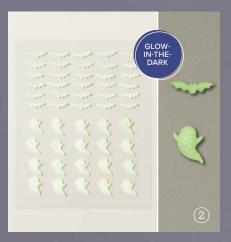

10% BUNDLED SAVINGS Photopolymer
Bag of Bones Stamp Set
+ Bag of Bones Dies (p. 67)

2. GLOW-IN-THE-DARK BATS & GHOSTS 162220 | \$14.00 AUD | \$17.00 NZD 50 adhesive-backed pieces. 1.2 cm.

3. GLOW-IN-THE-DARK 6" X 6" (15.2 X 15.2 CM) SPECIALTY PAPER • 162221 \$12.25 AUD | \$14.75 NZD

8 sheets. White with green hue

4. THEM BONES 12" X 12" (30.5 X 30.5 CM)
DESIGNER SERIES PAPER • 162215
\$21.75 AUD | \$26.25 NZD

12 sheets: 2 each of 6 double-sided designs Acid free, lignin free.

\*Visit **stampinup.com.au** or **stampinup.nz** and search by item number to see enlarged images and detailed product information.