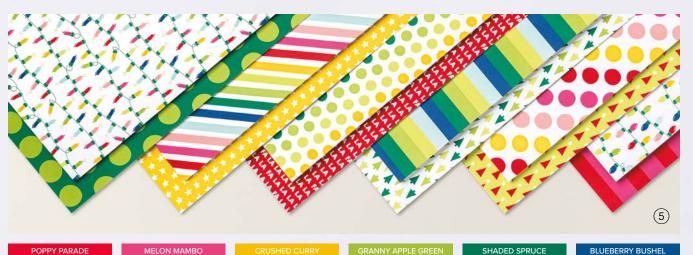

#### 5. MERRY BOLD & BRIGHT 12" X 12" (30.5 X 30.5 CM) DESIGNER SERIES PAPER 161945 | \$21.75 AUD | \$26.25 NZD

12 sheets: 2 each of 6 double-sided designs\*. Acid free, lignin free.

\*Visit stampinup.com.au or stampinup.nz and search by item number to see enlarged images and detailed product information.