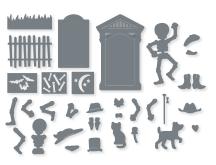

BONES

SUITE COLLECTION • 162222 | \$138.00 AUD | \$166.00 NZD

⊃hotopolymer

Suite collection includes one of each item listed on the next page

BAG OF BONES • 162216 \$35.00 AUD | \$42.00 NZD

23 photopolymer stamps (suggested clear blocks: a, b, c, e) O Coordinates with Bag of Bones Dies

BAG OF BONES DIES 162218 | \$65.00 AUD | \$78.00 NZD

Use with a Stampin' Cut & Emboss Machine (p. 10). 31 dies. Largest die: 2-3/16" x 3-7/16" (5.6 x 8.7 cm).

1. BAG OF BONES BUNDLE • 162219 \$100.00 \$90.00 AUD | \$120.00 \$108.00 NZD

10% BUNDLED SAVINGS Photopolymer
Bag of Bones Stamp Set
+ Bag of Bones Dies (p. 67)

2. GLOW-IN-THE-DARK BATS & GHOSTS 162220 | \$14.00 AUD | \$17.00 NZD 50 adhesive-backed pieces. 1.2 cm.

3. GLOW-IN-THE-DARK 6" X 6" (15.2 X 15.2 CM) SPECIALTY PAPER • 162221 \$12.25 AUD | \$14.75 NZD

8 sheets. White with green hue

4. THEM BONES 12" X 12" (30.5 X 30.5 CM)
DESIGNER SERIES PAPER • 162215
\$21.75 AUD | \$26.25 NZD

12 sheets: 2 each of 6 double-sided designs Acid free, lignin free.

\*Visit **stampinup.com.au** or **stampinup.nz** and search by item number to see enlarged images and detailed product information.