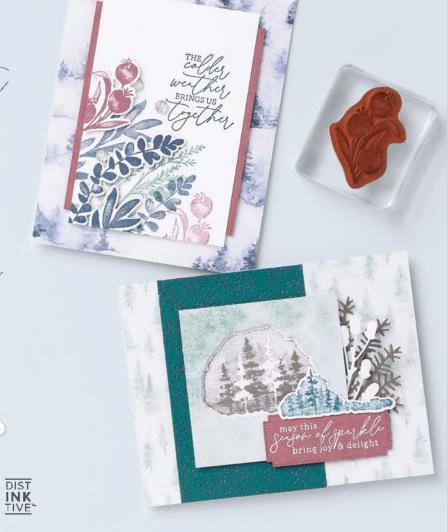

MEDLEY MIX • 162281 | \$35.00 AUD | \$42.00 NZD

13 photopolymer stamps (suggested clear blocks: b, c, d, g) O Coordinates with Ink & Tiled Punch Pack (AC p. 147), 1-3/4" (4.4 cm) Circle Punch [WEB]

LIGHT THE SKY BUNDLE 162296 | <del>\$93.00</del> \$83.50 AUD | <del>\$112.00</del> \$100.75 NZD

Photopolymer Light the Sky Stamp Set + Light the Sky Dies (p. 69)

### LIGHT THE SKY DIES • 162295 \$58.00 AUD | \$70.00 NZD

Use with a Stampin' Cut & Emboss Machine (p. 10). 6 dies. Largest die: 4-1/8" x 3-3/4" ( $10.5 \times 9.5$  cm).

ALWAYS WITH ME • 162321 | \$42.00 AUD | \$51.00 NZD 8 cling stamps (suggested clear blocks: c, d, e)