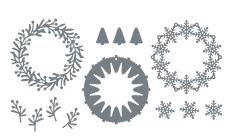

3

MAGICAL MEADOW • 162134 | \$47.00 AUD | \$57.00 NZD

9 cling stamps (suggested clear blocks: c, d, e) O Coordinates with Magical Meadow Dies

MAGICAL MEADOW BUNDLE 162144 | <del>\$112.00</del> \$100.75 AUD | <del>\$135.00</del> \$121.50 NZD

Cling

Magical Meadow Stamp Set + Magical Meadow Dies (p. 69)

MAGICAL MEADOW DIES • 162143 \$65.00 AUD | \$78.00 NZD

Use with a Stampin' Cut & Emboss Machine (p. 10). 13 dies. Largest die: 1-5/8" x 3-5/8" ( $4.1 \times 9.2$  cm).