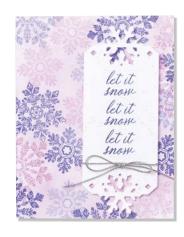

### SPARKLING SNOWFLAKES • 162158 | \$35.00 AUD | \$42.00 NZD

10 photopolymer stamps (suggested clear blocks: b, c, d) • Two-Step  $\odot$  Coordinates with Sparkling Snowflakes Tag Topper Punch

SPARKLING SNOWFLAKES BUNDLE 162165 | \$81.00 \$72.75 AUD | \$97.00 \$87.25 NZD

Photopolymer Sparkling Snowflakes Stamp Set

+ Sparkling Snowflakes Tag Topper Punch (p. 72)

# SPARKLING SNOWFLAKES TAG TOPPER PUNCH 162164 | \$46.00 AUD | \$55.00 NZD

Punches any length cardstock. Punched image width: 2" (5.1 cm).