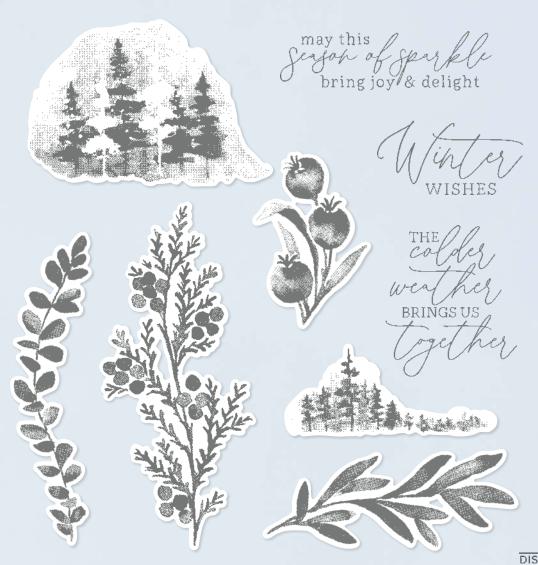

FRAGRANT FOREST • 162108 | \$35.00 AUD | \$42.00 NZD - 1 cling stamp (suggested clear block: f)

SHOWN AT 70%\*

GRACEFUL DEER • 162084 | \$44.00 AUD | \$53.00 NZD - 1 cling stamp (suggested clear block: f)

MEDLEY MIX • 162281 | \$35.00 AUD | \$42.00 NZD

13 photopolymer stamps (suggested clear blocks: b, c, d, g) O Coordinates with Ink & Tiled Punch Pack (AC p. 147), 1-3/4" (4.4 cm) Circle Punch [WEB]

LIGHT THE SKY BUNDLE 162296 | <del>\$93.00</del> \$83.50 AUD | <del>\$112.00</del> \$100.75 NZD

Photopolymer Light the Sky Stamp Set + Light the Sky Dies (p. 69)

### LIGHT THE SKY DIES • 162295 \$58.00 AUD | \$70.00 NZD

Use with a Stampin' Cut & Emboss Machine (p. 10). 6 dies. Largest die: 4-1/8" x 3-3/4" ( $10.5 \times 9.5$  cm).

ALWAYS WITH ME • 162321 | \$42.00 AUD | \$51.00 NZD 8 cling stamps (suggested clear blocks: c, d, e)