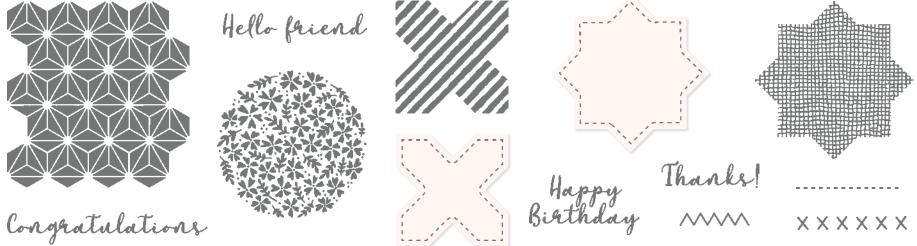

TRANSLUCENT FLORALS • 162243 | \$46.00 AUD | \$55.00 NZD 13 cling stamps (suggested clear blocks: a, b, c, e) O Coordinates with Translucent Florals Dies

TRANSLUCENT FLORALS BUNDLE 162253 | \$106.00 \$95.25 AUD | \$127.00 \$114.25 NZD

INK TIVE'

Translucent Florals Stamp Set + Translucent Florals Dies (p. 72)

CONGRATULATIONS

YOU ALL THE HAPPINESS

IN THE WORLD

Use with a Stampin' Cut & Emboss Machine (p. 10). 18 dies. Largest die: 2-1/4" x 3-1/4" (5.7 x 8.3 cm).