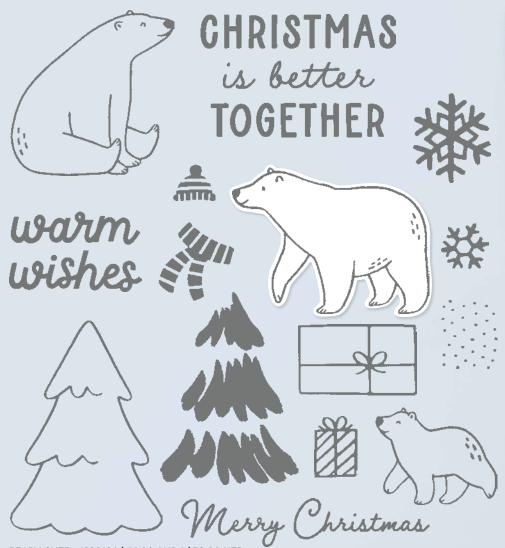

MERRIEST TREES • 162043 | \$44.00 AUD | \$53.00 NZD -

16 photopolymer stamps (suggested clear blocks: a, c, e, g, h)  $\bullet$  Two-Step O Coordinates with Merriest Trees Dies

MERRIEST TREES BUNDLE 162048 | \$109.00 \$98.00 AUD | \$131.00 \$117.75 NZD

Photopolymer

Merriest Trees Stamp Set + Merriest Trees Dies (p. 69)

#### MERRIEST TREES DIES • 162047 \$65.00 AUD | \$78.00 NZD

Use with a Stampin' Cut & Emboss Machine (p. 10). 26 dies. Largest die: 3-1/8" x 4" (7.9 x 10.2 cm).

FESTIVE & FUN • 162078 | \$46.00 AUD | \$55.00 NZD