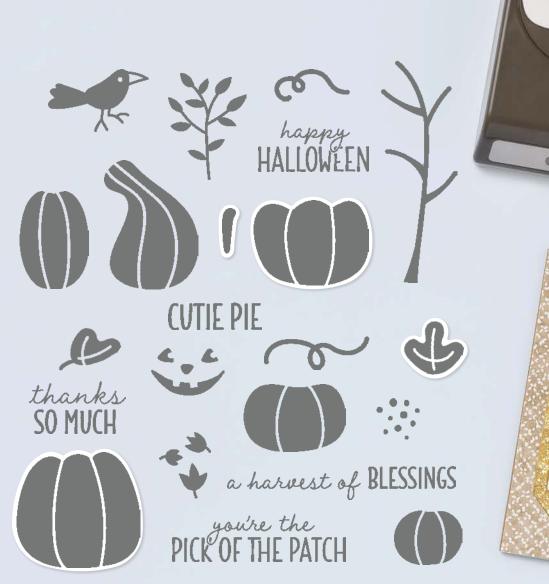

PICK OF THE PATCH • 162196 | \$37.00 AUD | \$45.00 NZD

22 photopolymer stamps (suggested clear blocks: a, b, c, d) • Two-Step O Coordinates with Pick of the Patch Builder Punch

PICK OF THE PATCH BUNDLE 162201 | \$76.00 \$68.25 AUD | \$92.00 \$82.75 NZD

Photopolymer

Pick of the Patch Stamp Set

+ Pick of the Patch Builder Punch (p. 70)

PICK OF THE PATCH BUILDER PUNCH 162200 | \$39.00 AUD | \$47.00 NZD

Largest image: 1-3/8" x 1-1/4" (3.5 x 3.2 cm).

a harvest of BLES