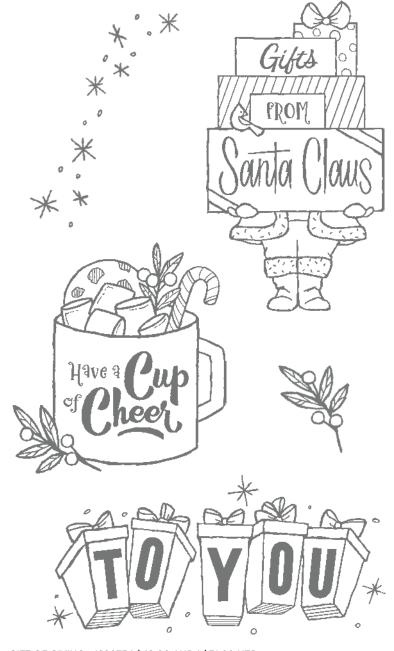

MERRIEST TREES • 162043 | \$44.00 AUD | \$53.00 NZD -

16 photopolymer stamps (suggested clear blocks: a, c, e, g, h)  $\bullet$  Two-Step O Coordinates with Merriest Trees Dies

MERRIEST TREES BUNDLE 162048 | \$109.00 \$98.00 AUD | \$131.00 \$117.75 NZD

Photopolymer

Merriest Trees Stamp Set + Merriest Trees Dies (p. 69)

#### MERRIEST TREES DIES • 162047 \$65.00 AUD | \$78.00 NZD

Use with a Stampin' Cut & Emboss Machine (p. 10). 26 dies. Largest die: 3-1/8" x 4" (7.9 x 10.2 cm).

FESTIVE & FUN • 162078 | \$46.00 AUD | \$55.00 NZD