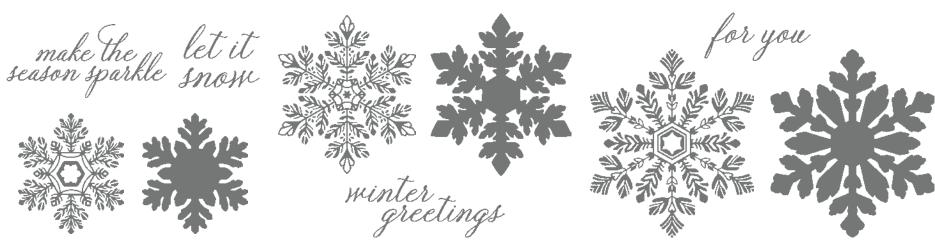

### SPARKLING SNOWFLAKES • 162158 | \$35.00 AUD | \$42.00 NZD

10 photopolymer stamps (suggested clear blocks: b, c, d) • Two-Step  $\odot$  Coordinates with Sparkling Snowflakes Tag Topper Punch

SPARKLING SNOWFLAKES BUNDLE 162165 | \$81.00 \$72.75 AUD | \$97.00 \$87.25 NZD

Photopolymer Sparkling Snowflakes Stamp Set

+ Sparkling Snowflakes Tag Topper Punch (p. 72)

# SPARKLING SNOWFLAKES TAG TOPPER PUNCH 162164 | \$46.00 AUD | \$55.00 NZD

Punches any length cardstock. Punched image width: 2" (5.1 cm).