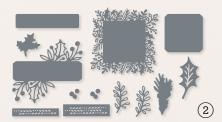

#### 3. LOOSE HOLLY GEMS & SEQUINS 161981 | \$14.00 AUD | \$17.00 NZD

550 pieces. 0.3-1.2 cm. Real Red, gold, Shaded Spruce.

4. BLACK & VERY VANILLA 3/8" (1 CM) LARGE CHECK RIBBON 161982 | \$14.00 AUD | \$17.00 NZD 10 yards (9.1 m).

#### 5. JOYFUL 12" X 12" (30.5 X 30.5 CM) SPECIALTY DESIGNER SERIES PAPER 161980 | \$21.00 AUD | \$25.25 NZD

8 sheets: 2 each of 4 single-sided designs\*. Includes gold foil. Acid free, lignin free. Cherry Cobbler, gold, Shaded Spruce.

#### 6. JOY OF CHRISTMAS 12" X 12" (30.5 X 30.5 CM) DESIGNER SERIES PAPER 161958 | \$21.75 AUD | \$26.25 NZD

12 sheets: 2 each of 6 double-sided designs\*. Acid free, lignin free.

\*Visit **stampinup.com.au** or **stampinup.nz** and search by item number to see enlarged images and detailed product information.