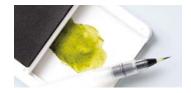

Use our Water Painters (p. 137)
to add an artistic touch to any
die-cut element. Just add some
water to the reservoir, dip the
brush in ink, and you're ready
to paint like a pro!

SEASON OF CHIC • 158810 | \$47.00 AUD | \$57.00 NZD