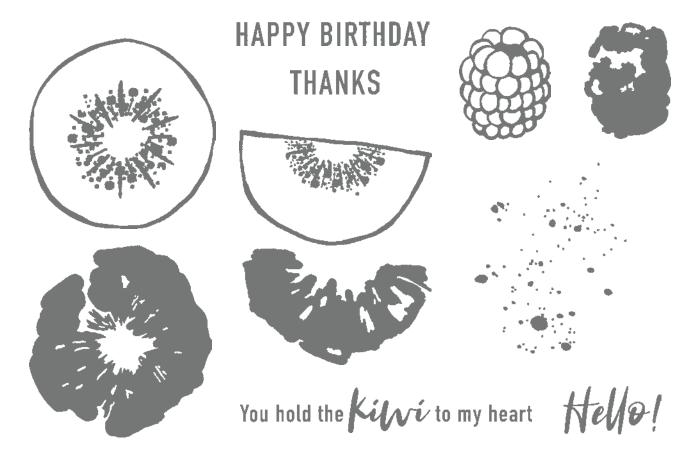

11111

Little Monkey Stamp Set + Little Monkey Builder Punch (p. 147)

BIGGEST WISH • 155052 | \$30.00 AUD | \$36.00 NZD

11 photopolymer stamps (suggested clear blocks: a, c, d)

N HELLO KIWI • 161258 | \$35.00 AUD | \$42.00 NZD

11 photopolymer stamps (suggested clear blocks: b, d, g, h) • Two-Step

SHARE A MILKSHAKE • 160394 | \$34.00 AUD | \$40.00 NZD

16 photopolymer stamps (suggested clear blocks: a, b, c, d) • Two-Step O Coordinates with Share a Milkshake Dies (p. 166)