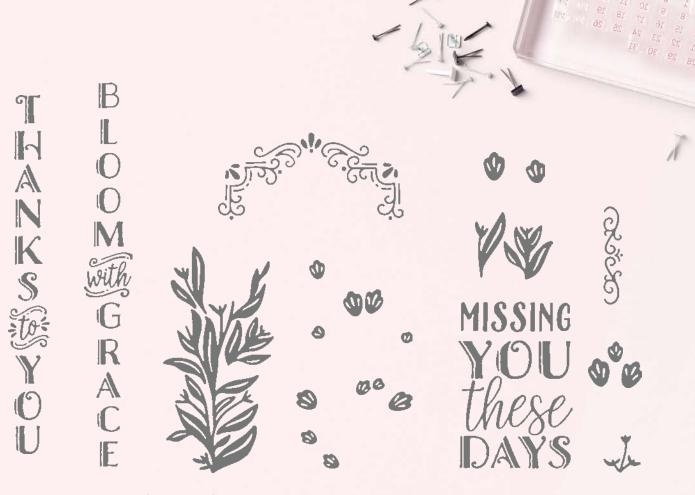

#### N INKED BOTANICALS 6" X 6" (15.2 X 15.2 CM) DESIGNER SERIES PAPER • 161157 | \$21.75 AUD | \$26.25 NZD

48 sheets: 4 each of 12 double-sided designs\*. Coordinates with Inked Botanicals Suite (p. 94–95). Calypso Coral, Crushed Curry, Lost Lagoon, Petal Pink, Pool Party.