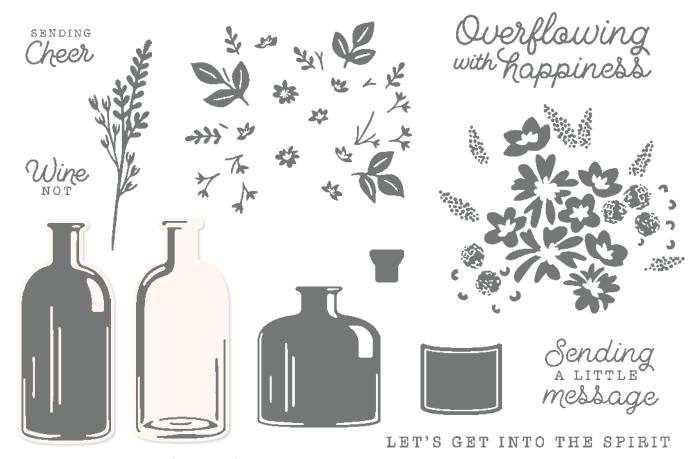

> wishing Comfort

May you find peace in the days to come and in the loving thoughts that surround you now.

TRULY DEEPLY GRATEFUL

JUST SAYING
Thank You
DOESN'T SEEM
LIKE ENOUGH.
HOPE YOU KNOW
HOW MUCH YOUR
KINDNESS
IS APPRECIATED.

HELLO, Friend

You are the sunshine that brightens so many of my days

THINKING OF YOU TODAY

and the day after that, and the day after that, and the day after that, and so on...

MISS

N HOPE YOU KNOW • 161409 | \$42.00 AUD | \$51.00 NZD

9 cling stamps (suggested clear blocks: b, c, d)

N HANDMADE HUGS • 161401 | \$34.00 AUD | \$40.00 NZD

10 photopolymer stamps (suggested clear blocks: b, c, d) O Coordinates with Handmade Tag Punch (p. 148)