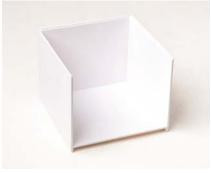

#### OPEN STORAGE 149171 | \$21.00 AUD | \$25.25 NZD

One cube. The open front design lets you neatly stash small items such as embellishments, adhesives, ribbon, and more. 5"  $\times$  5"  $\times$  4-1/16" (12.7  $\times$  12.7  $\times$  10.3 cm).