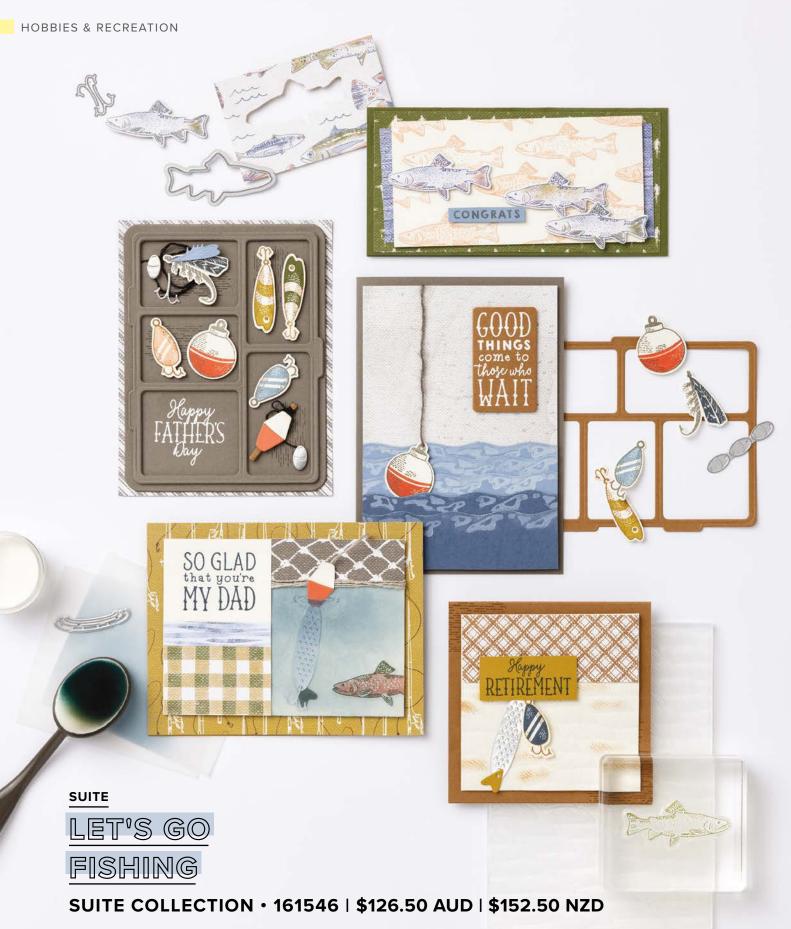

10% Bundled SAVINGS Gone Fishing Bundle • Photopolymer • 161542 | \$87.25 AUD | \$105.25 NZD [ P. 157 ]  $Let's~Go~Fishing~12"~x~12"~(30.5~x~30.5~cm)~Designer~Series~Paper~ \bullet 161534~|~\$21.75~AUD~|~\$26.25~NZD~[~P.~131~] \\$ Twisted Rope 3D Embossing Folder • 161545 | \$17.50 AUD | \$21.00 NZD [ P. 169 ]

MOSSY MEADOW

VERY VANILLA

N GONE FISHING • 161535 | \$37.00 AUD | \$45.00 NZD

16 photopolymer stamps (suggested clear blocks: b, c, g) • Two-Step O Coordinates with Gone Fishing Dies (p. 157)

N GONE FISHING BUNDLE 161542 | <del>\$97.00 AUD | \$117.00 NZD</del> \$87.25 AUD | \$105.25 NZD

Photopolymer

Gone Fishing Stamp Set + Gone Fishing Dies (p. 157)

you've got a
PIZZA
my heart

together we make a DELUXE COMBO

you're supremely awesome

N SUPREMELY AWESOME • 161560 | \$46.00 AUD | \$55.00 NZD