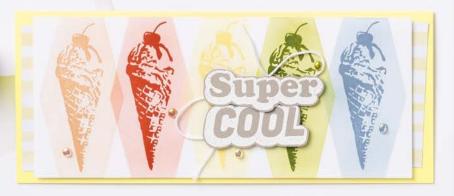

# Sweet!

N SUPER COOL • 161438 | \$35.00 AUD | \$42.00 NZD

11 photopolymer stamps (suggested clear blocks: c, h)

N SO REFRESHING • 161344 | \$42.00 AUD | \$51.00 NZD -

18 photopolymer stamps (suggested clear blocks: b, d, h) • Two-Step O Coordinates with So Refreshing Dies (p. 159)