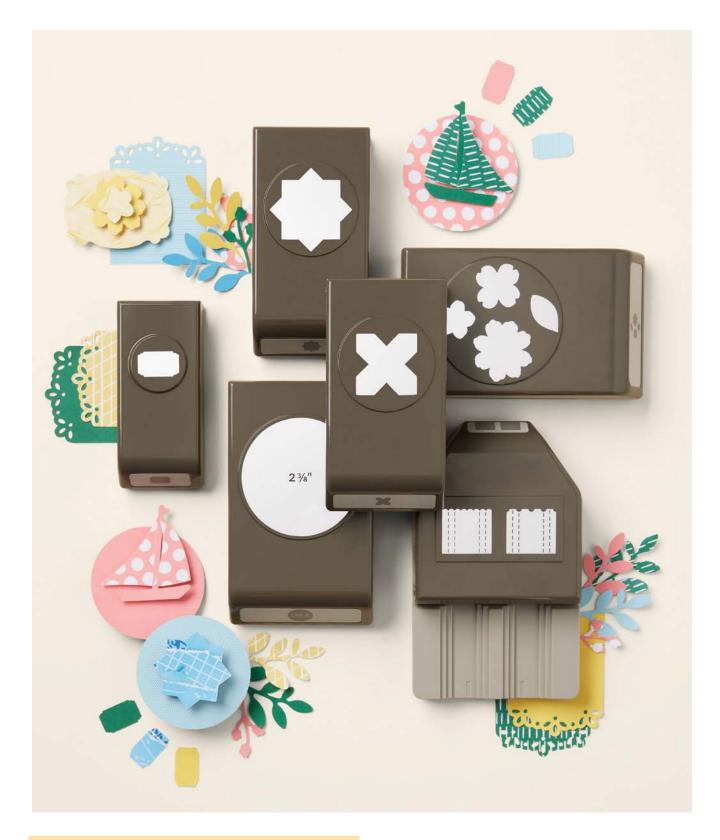

ge stylus, and a tacky putty tip that easily picks up sequins, paper accents, and other small objects. Includes protective end caps. 6-1/2" (16.5 cm) long.

#### 9. TAKE YOUR PICK PUTTY REFILL 150006 | \$7.00 AUD | \$8.50 NZD

Replacement tip with putty for the Take Your Pick tool. Twist to dispense more putty. 2 replacement tips.

### N 10. TAKE YOUR PICK CRAFTER TIPS 161602 | \$37.00 AUD | \$45.00 NZD

Interchangeable tips for the Take Your Pick tool. Set of 3 tips: hobby blade, pick tip, rotary perforating tip. Includes protective end caps.

#### 11. TAKE YOUR PICK DIE BRUSH TIP 149655 | \$21.00 AUD | \$25.25 NZD

Easily removes small cut pieces from dies. Brush head twists into the Take Your Pick tool. Includes brush head and 2 foam pads. Foam pads: 7" x 4-1/2" (17.8 x 10.2 cm) each.



# PUNCH PERFECTION

Save big with our coordinated stamp and punch bundles. Bundles save you 10% off individual prices, but they also save you time! Simply stamp and punch your way to perfection. Want just the punches? Order them alone with the separate ordering information shown here. Punches that include measurements are shown smaller than 100%. All other punches are shown at 100%.





N 2-3/8" (6 CM) CIRCLE PUNCH • 161354 | \$39.00 AUD | \$47.00 NZD Punched image: 2-3/8" (6 cm) diameter.

10%
BUNDLED SAVINGS

N CIRCLE SAYINGS BUNDLE 161355 | <del>\$81.00 AUD | \$98.00 NZD</del> \$72.75 AUD | \$88.00 NZD

Photopolymer Circle Sayings Stamp Set (p. 17) + 2-3/8" (6 cm) Circle Punch



10%
BUNDLED SAVINGS

N INKED & TILED BUNDLE 161168 | \$117.00 AUD | \$141.00 NZD \$105.25 AUD | \$126.75