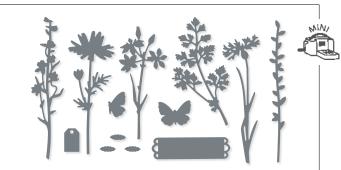

N VERTICAL BLOOMS • 161260 | \$34.00 AUD | \$40.00 NZD

11 photopolymer stamps (suggested clear blocks: a, c, d, h) • Two-Step

January February March Popil May June July Rugust September October November December S S M S Τ W Τ F S M DON'T forget Remember 