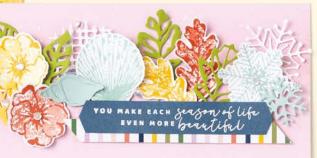

#### N INKED BOTANICALS 6" X 6" (15.2 X 15.2 CM) DESIGNER SERIES PAPER • 161157 | \$21.75 AUD | \$26.25 NZD

48 sheets: 4 each of 12 double-sided designs\*. Coordinates with Inked Botanicals Suite (p. 94–95). Calypso Coral, Crushed Curry, Lost Lagoon, Petal Pink, Pool Party.