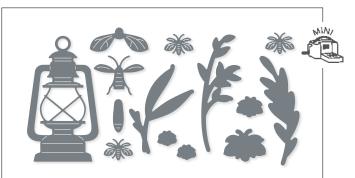

### NATURE'S PRINTS • 158793 | \$44.00 AUD | \$53.00 NZD

9 cling stamps (suggested clear blocks: c, d, e) O Coordinates with Natural Prints Dies (p. 165)

LIGHTING THE WAY • 160868 | \$41.00 AUD | \$49.00 NZD

14 photopolymer stamps (suggested clear blocks: a, b, c, d) O Coordinates with Lighting the Way Dies (p. 164)

DIST INK TIVE

(0)

[ P. 129 ]

BRIGHT & BEAUTIFUL DESIGNER SERIES PAPER 161449 | \$21.75 AUD | \$26.25 NZD