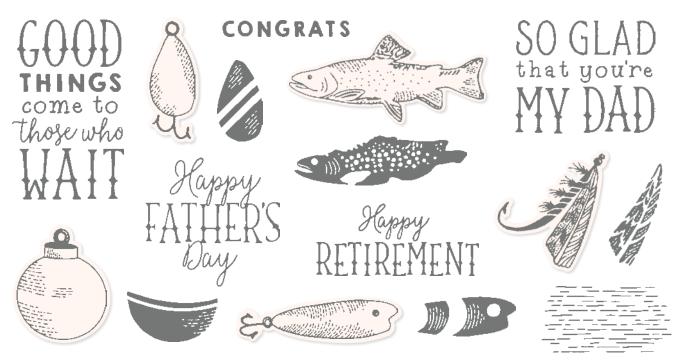

10% Bundled SAVINGS Gone Fishing Bundle • Photopolymer • 161542 | \$87.25 AUD | \$105.25 NZD [ P. 157 ]  $Let's~Go~Fishing~12"~x~12"~(30.5~x~30.5~cm)~Designer~Series~Paper~ \bullet 161534~|~\$21.75~AUD~|~\$26.25~NZD~[~P.~131~] \\$ Twisted Rope 3D Embossing Folder • 161545 | \$17.50 AUD | \$21.00 NZD [ P. 169 ]

MOSSY MEADOW

VERY VANILLA

N GONE FISHING • 161535 | \$37.00 AUD | \$45.00 NZD

16 photopolymer stamps (suggested clear blocks: b, c, g) • Two-Step O Coordinates with Gone Fishing Dies (p. 157)

N GONE FISHING BUNDLE 161542 | <del>\$97.00 AUD | \$117.00 NZD</del> \$87.25 AUD | \$105.25 NZD

Photopolymer

Gone Fishing Stamp Set + Gone Fishing Dies (p. 157)

you've got a
PIZZA
my heart

together we make a DELUXE COMBO

you're supremely awesome

N SUPREMELY AWESOME • 161560 | \$46.00 AUD | \$55.00 NZD

#### N LET'S GO FISHING 12" X 12" (30.5 X 30.5 CM) DESIGNER SERIES PAPER • 161534 | \$21.75 AUD | \$26.25 NZD

12 sheets: 2 each of 6 double-sided designs\*. Coordinates with Let's Go Fishing Suite (p. 78–79). Some of these images coordinate with the Gone Fishing Dies (p. 157). Boho Blue, Calypso Coral, Misty Moonlight, Mossy Meadow, Pebbled Path, Pecan Pie, Petal Pink, Very Vanilla, Wild Wheat.