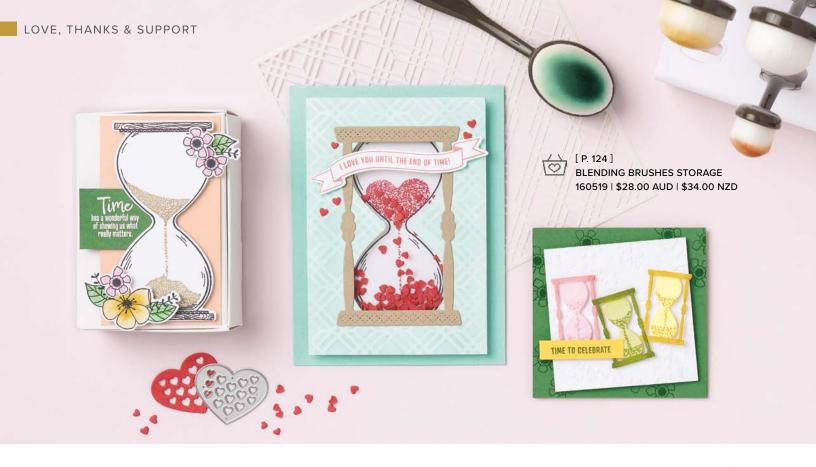

### N TIME TOGETHER • 161475 | \$35.00 AUD | \$42.00 NZD

13 photopolymer stamps (suggested clear blocks: a, b, c, e, h)  $\circ$  Coordinates with Time Together Dies (p. 160)

COUNTRY BOUQUET • 160377 | \$41.00 AUD | \$49.00 NZD

BLENDING BRUSHES STORAGE 160519 | \$28.00 AUD | \$34.00 NZD

One brush organiser. Holds 9 Blending Brushes. 4-5/8"  $\times$  5-1/8"  $\times$  3-1/8" (11.7  $\times$  13  $\times$  7.9 cm).