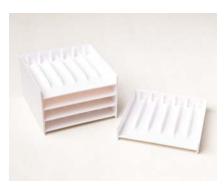

#### STAMPIN' BLENDS STORAGE 149169 | \$28.00 AUD | \$34.00 NZD

Set of 5 trays. Each tray stores 6 Stampin' Blends markers (p. 122–123, 136). Stack several trays together or combine with other storage products. Each tray:  $5" \times 5" \times 7/8"$  (12.7 × 12.7 × 2.2 cm).

#### INK PAD & MARKER STORAGE 149168 | \$28.00 AUD | \$34.00 NZD

Set of 5 trays. Each tray stores one Stampin' Pad (p. 122–123, 125) and one Stampin' Write Marker (p. 123, 125) or one Watercolor Pencil (p. 125). Stack several trays together or combine with other storage products. Each tray:  $5" \times 5" \times 7/8"$  (12.7  $\times$  12.7  $\times$  2.2 cm).