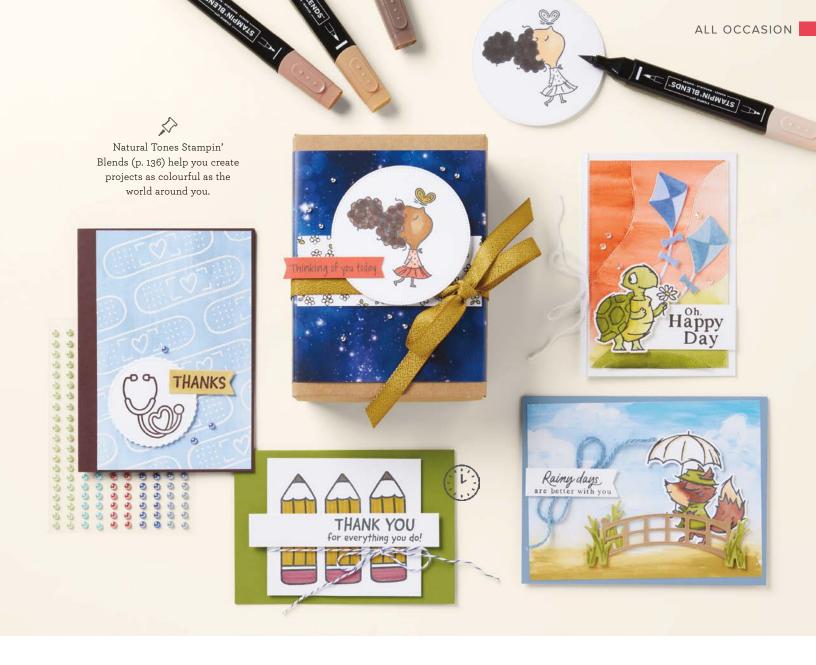

#### STAMPIN' BLENDS™

[ P. 122–123, 136 ]

. . . . .

Stampin' Blends include 2 alcohol-based markers, a dark shade and a light shade in each combo pack for colour blending options. Use the Color Lifter to add highlights and dimension. (See p. 136 for Natural Tones Stampin' Blends.)

#### 9. NATURAL TONES STAMPIN' BLENDS \$17.50 AUD | \$21.00 NZD EACH

- ● Deep 158152
- Medium Deep 159461
- Medium 159462
- Medium Light 159463
- ○ Light 159465

2 alcohol-based markers. Perfect for adding colour to line-art images of people, nature, and more. Use the Color Lifter (p. 123) to add highlights and dimension.