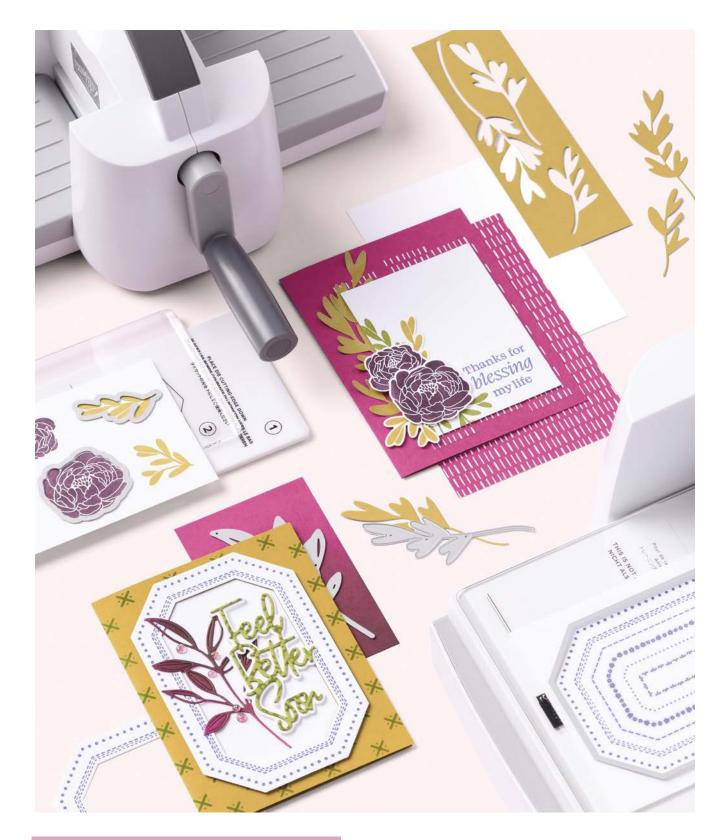

# 14-111 PRODUCT SUITES

Thoughtfully designed suites include all the coordinating products you need to create with confidence.

# BACKGROUND BLISS

Background stamps help you create beautiful, customised backdrops for all your handmade cards. They're large enough to cover a card front, or you can stamp on smaller paper for accents and layers. Creating a background is simple—ink, stamp, done!