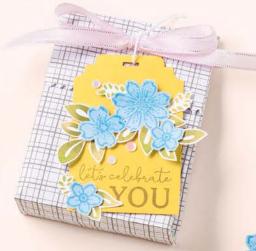

#### N BRIGHT & BEAUTIFUL 6" X 6" (15.2 X 15.2 CM) DESIGNER SERIES PAPER • 161449 | \$21.75 AUD | \$26.25 NZD

48 sheets: 4 each of 12 double-sided designs\*. Coordinates with Bright & Beautiful Suite (p. 14–15). Azure Afternoon, Berry Burst, Blueberry Bushel, Bubble Bath, Fresh Freesia, Lemon Lime Twist, Lemon Lolly, Lost Lagoon, Misty Moonlight, Pretty Peacock.