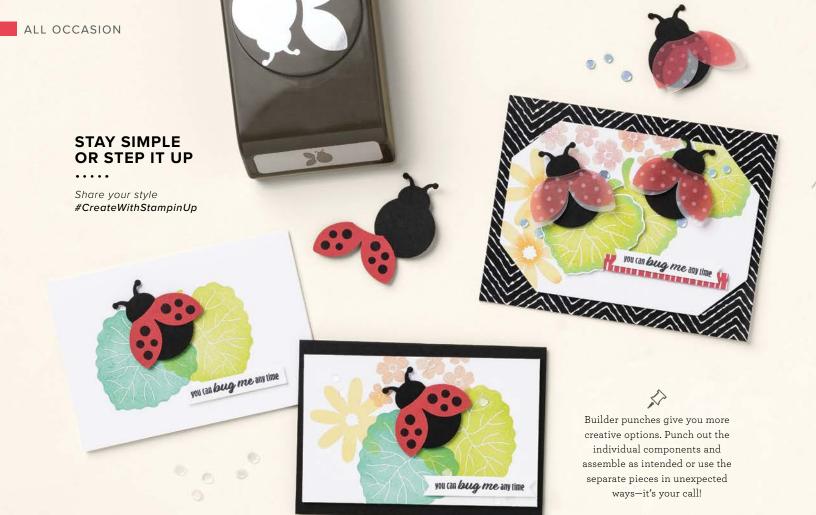

Little Dreamers Stamp Set + Little Dreamers Dies (p. 158)

HELLO LADYBUG • 157693 | \$32.00 AUD | \$38.00 NZD

15 photopolymer stamps (suggested clear blocks: a, b, c, d) • Two-Step O Coordinates with Ladybug Builder Punch (p. 149)