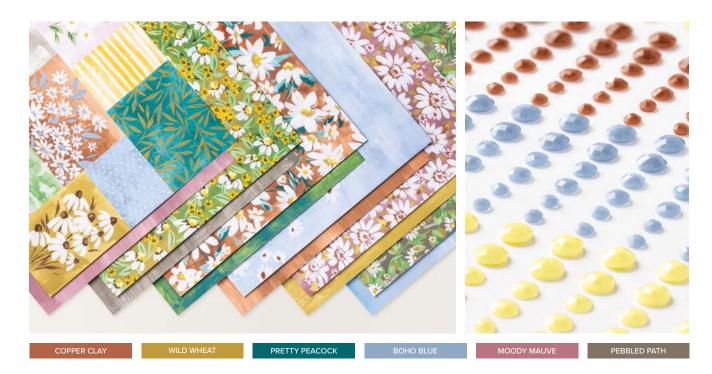

#### N FRESH AS A DAISY 12" X 12" (30.5 X 30.5 CM) DESIGNER SERIES PAPER • 161289 | \$21.75 AUD | \$26.25 NZD

12 sheets: 2 each of 6 double-sided designs\*. Coordinates with Fresh As a Daisy Suite (p. 110–111). Some of these images coordinate with the Cheerful Daisies Dies (p. 156). Azure Afternoon, Boho Blue, Bubble Bath, Cajun Craze, Copper Clay, Crushed Curry, Early Espresso, Garden Green, Lemon Lolly, Moody Mauve, Pebbled Path, Pretty Peacock, Wild Wheat.