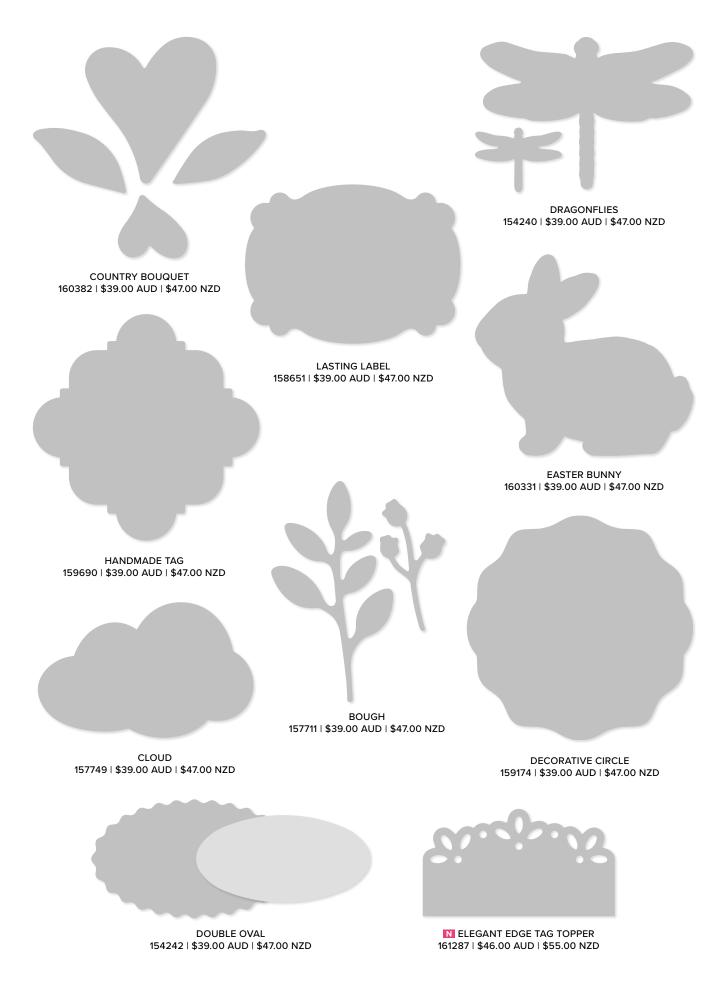

### N TIME TOGETHER • 161475 | \$35.00 AUD | \$42.00 NZD

13 photopolymer stamps (suggested clear blocks: a, b, c, e, h)  $\circ$  Coordinates with Time Together Dies (p. 160)

COUNTRY BOUQUET • 160377 | \$41.00 AUD | \$49.00 NZD

16 photopolymer stamps (suggested clear blocks: b, c, d, g)  $\bullet$  Two-Step O Coordinates with Country Bouquet Punch (p. 148)

N EVERLASTING BEAUTY • 161255 | \$46.00 AUD | \$55.00 NZD

8 cling stamps (suggested clear blocks: c, d, e)

15 photopolymer stamps (suggested clear blocks: b, c, h) • Two-Step • Inspired by Million Sales Achiever Rachel Tessman O Coordinates with Bough Punch (p. 148)

Just a Note Happy Birthday

Just a Note

Happy Birthday