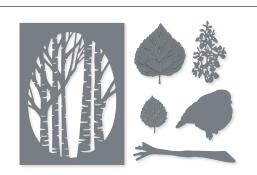

PERCHED IN A TREE • 159791 | \$41.00 AUD | \$49.00 NZD

8 cling stamps (suggested clear blocks: c, d, h, i) O Coordinates with Aspen Tree Dies (p. 162)

RINGED WITH NATURE • 159883 | \$41.00 AUD | \$49.00 NZD