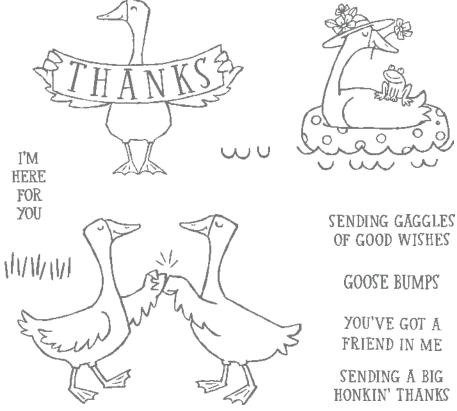

YAY!

HAPPY LABELS • 160856 | \$42.00 AUD | \$51.00 NZD

12 photopolymer stamps (suggested clear blocks: c, h) Coordinates with Happy Labels Pick a Punch (p. 147)

OF GOOD WISHES

**GOOSE BUMPS** 

YOU'VE GOT A FRIEND IN ME

SENDING A BIG HONKIN' THANKS A SILLY GOOSE TOLD ME IT'S YOUR BIRTHDAY

THIS SILLY GOOSE FORGOT!

SILLY GOOSE • 160866 | \$44.00 AUD | \$53.00 NZD

13 photopolymer stamps (suggested clear blocks: a, d, e, g)