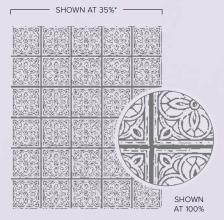

#### N INKED BOTANICALS 6" X 6" (15.2 X 15.2 CM) DESIGNER SERIES PAPER • 161157 | \$21.75 AUD | \$26.25 NZD

48 sheets: 4 each of 12 double-sided designs\*. Coordinates with Inked Botanicals Suite (p. 94–95). Calypso Coral, Crushed Curry, Lost Lagoon, Petal Pink, Pool Party.