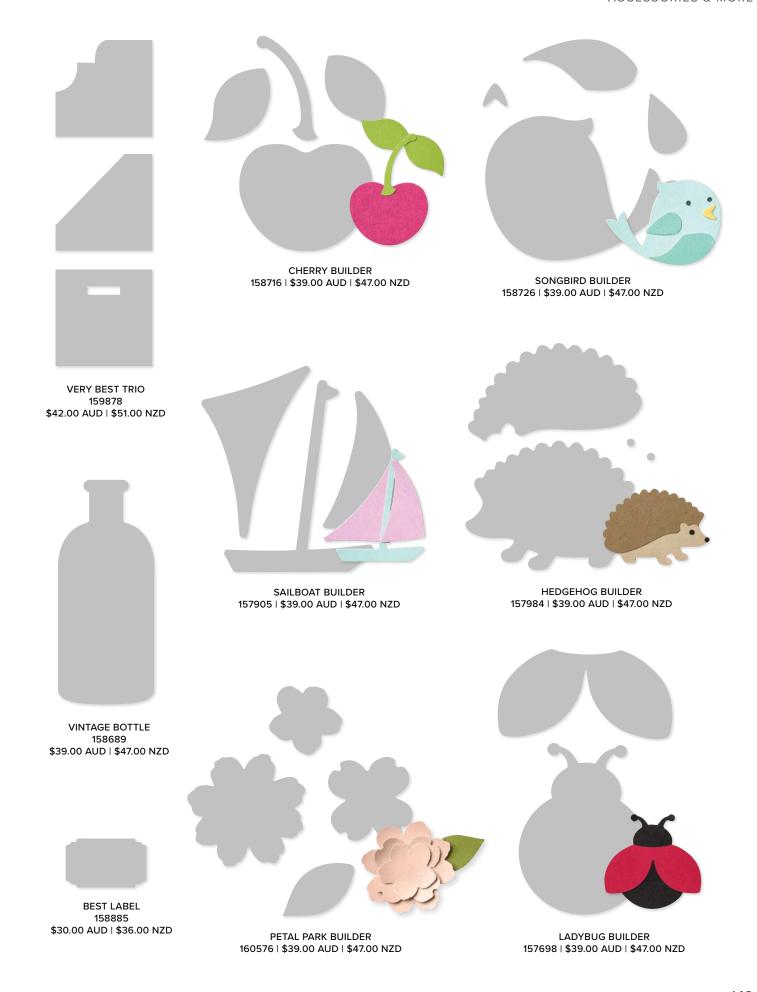

wishing you a

shes SWeet

SWEETEST CHERRIES • 158711 | \$32.00 AUD | \$38.00 NZD

14 photopolymer stamps (suggested clear blocks: b, c, h) O Coordinates with Cherry Builder Punch (p. 149)

birthday wishes

abundance of **THANKS** 

Little Dreamers Stamp Set + Little Dreamers Dies (p. 158)

HELLO LADYBUG • 157693 | \$32.00 AUD | \$38.00 NZD

15 photopolymer stamps (suggested clear blocks: a, b, c, d) • Two-Step O Coordinates with Ladybug Builder Punch (p. 149)

#### HAPPY HEDGEHOGS • 157983 | \$32.00 AUD | \$38.00 NZD

9 photopolymer stamps (suggested clear blocks: a, b, c, e) O Coordinates with Hedgehog Builder Punch (p. 149)

SWEET SONGBIRDS • 158721 | \$34.00 AUD | \$40.00 NZD

24 photopolymer stamps (suggested clear blocks: a, b, c, h) O Coordinates with Songbird Builder Punch (p. 149)

PLAYING IN THE RAIN • 160542 | \$46.00 AUD | \$55.00 NZD

10 cling stamps (suggested clear blocks: b, c, d, e) O Coordinates with Playing In the Rain Dies (p. 165)

BOTTLED HAPPINESS • 158684 | \$41.00 AUD | \$49.00 NZD

13 photopolymer stamps (suggested clear blocks: b, d)  $\bullet$  Two-Step O Coordinates with Vintage Bottle Punch (p. 149)

N BOLD BOUQUET • 161238 | \$35.00 AUD | \$42.00 NZD

ALPHABEST • 158884 | \$39.00 AUD | \$47.00 NZD

73 photopolymer stamps (suggested clear block: a) • Two-Step © Coordinates with Best Label Punch (p. 149)

© 2020-2023 STAMPIN' UP!

N STAMPED WITH LOVE • 161395 | \$35.00 AUD | \$42.00 NZD