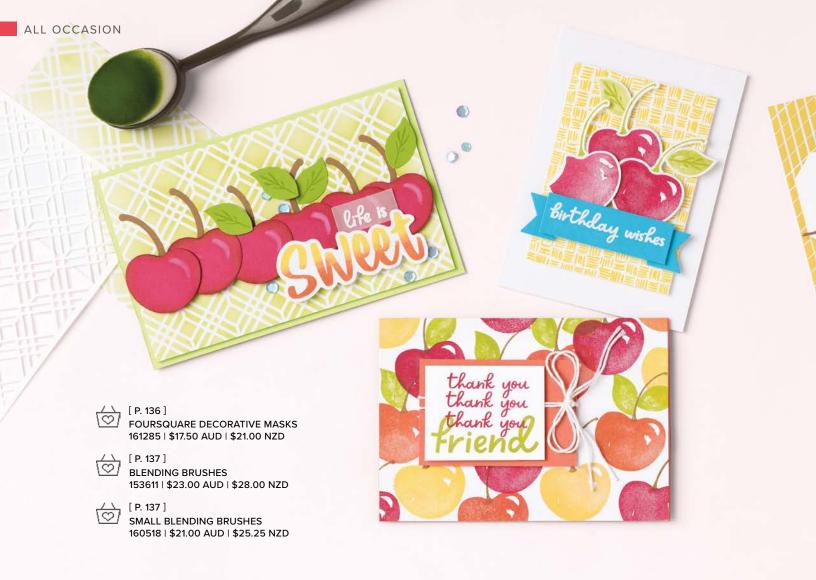

#### 7. BLENDING BRUSHES 153611 | \$23.00 AUD | \$28.00 NZD SMALL BLENDING BRUSHES 160518 | \$21.00 AUD | \$25.25 NZD

Set of 3 brushes. 6" (15.2 cm) long. Velvety soft brush heads blend ink beautifully.