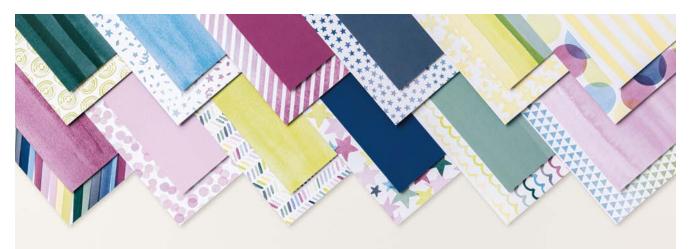

# SHEETS OF SPLENDOUR

Our Designer Series Paper is acid free and lignin free, making it ideal for paper crafting projects. The captivating designs and splendid colours will make you want to use it everywhere!

#### N BRIGHT & BEAUTIFUL 6" X 6" (15.2 X 15.2 CM) DESIGNER SERIES PAPER • 161449 | \$21.75 AUD | \$26.25 NZD

48 sheets: 4 each of 12 double-sided designs\*. Coordinates with Bright & Beautiful Suite (p. 14–15). Azure Afternoon, Berry Burst, Blueberry Bushel, Bubble Bath, Fresh Freesia, Lemon Lime Twist, Lemon Lolly, Lost Lagoon, Misty Moonlight, Pretty Peacock.