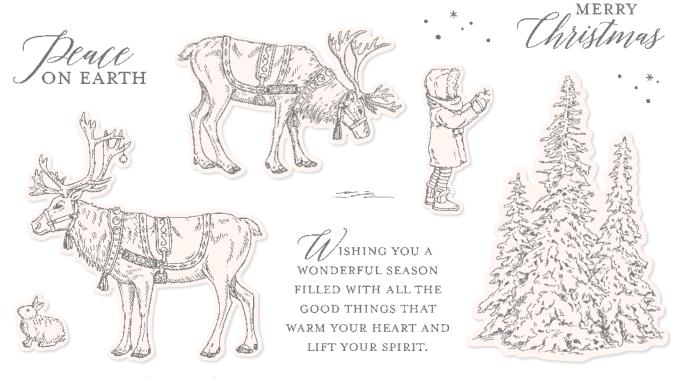

#### REGAL REINDEER • 159722 | \$42.00 AUD | \$51.00 NZD

11 cling stamps (suggested clear blocks: a, c, d, e) O Coordinates with Reindeer Dies (p. 166)

HOPING YOUR CHRISTMAS SHINES BRIGHT WITH THE LOVE OF FAMILY & FRIENDS

HAPPY HOLIDAYS

to you and yours THIS CHRISTMAS

TIS THE

HAPPY

WISHING YOU HOPE & LIGHT

LIGHT YOUR WORLD & MAY YOUR NEW YEAR

BRIGHTEST GLOW • 159542 | \$44.00 AUD | \$53.00 NZD

12 cling stamps (suggested clear blocks: b, c, d, h) O Coordinates with Labels Aglow Dies (p. 164)