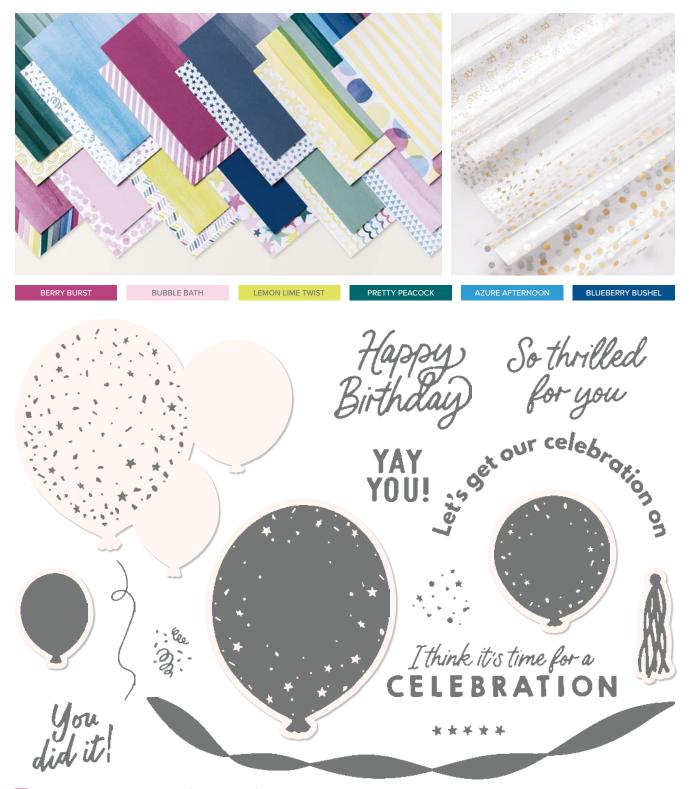

#### N BRIGHT & BEAUTIFUL 6" X 6" (15.2 X 15.2 CM) DESIGNER SERIES PAPER • 161449 | \$21.75 AUD | \$26.25 NZD

48 sheets: 4 each of 12 double-sided designs\*. Coordinates with Bright & Beautiful Suite (p. 14–15). Azure Afternoon, Berry Burst, Blueberry Bushel, Bubble Bath, Fresh Freesia, Lemon Lime Twist, Lemon Lolly, Lost Lagoon, Misty Moonlight, Pretty Peacock.

16 photopolymer stamps (suggested clear blocks: a, b, d, g, i) O Coordinates with Beautiful Balloons Dies (p. 155)

N BEAUTIFUL BALLOONS BUNDLE 161457 | \$102.00 AUD | \$123.00 NZD \$91.75 AUD | \$110.50 NZD Photopolymer

Beautiful Balloons Stamp Set + Beautiful Balloons Dies (p. 155)

N CAROUSEL HORSES • 161463 | \$42.00 AUD | \$51.00 NZD -

15 photopolymer stamps (suggested clear blocks: a, b, d, h) • Two-Step O Coordinates with Carousel Horses Dies (p. 155)