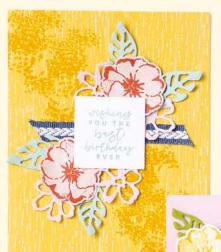

#### N BRIGHT & BEAUTIFUL 6" X 6" (15.2 X 15.2 CM) DESIGNER SERIES PAPER • 161449 | \$21.75 AUD | \$26.25 NZD

48 sheets: 4 each of 12 double-sided designs\*. Coordinates with Bright & Beautiful Suite (p. 14–15). Azure Afternoon, Berry Burst, Blueberry Bushel, Bubble Bath, Fresh Freesia, Lemon Lime Twist, Lemon Lolly, Lost Lagoon, Misty Moonlight, Pretty Peacock.