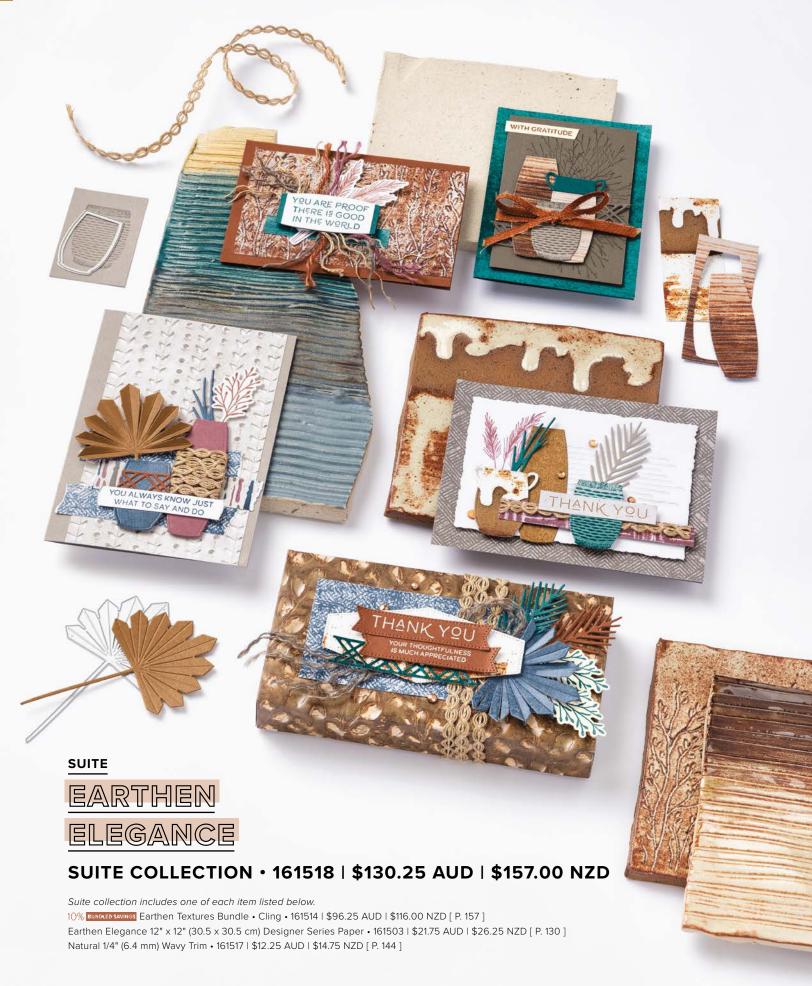

# THANK YOU

YOUR THOUGHTFULNESS
IS MUCH APPRECIATED

YOU ALWAYS KNOW JUST WHAT TO SAY AND DO

N EARTHEN TEXTURES • 161504 | \$46.00 AUD | \$55.00 NZD

10 cling stamps (suggested clear blocks: c, g, h) O Coordinates with Earthen Textures Dies (p. 157)

N EARTHEN TEXTURES BUNDLE 161514 | \$107.00 AUD | \$129.00 NZD \$96.25 AUD | \$116.00 NZD Cling

Earthen Textures Stamp Set + Earthen Textures Dies (p. 157)

N COURAGE & FAITH • 161500 | \$46.00 AUD | \$55.00 NZD

#### N EARTHEN ELEGANCE 12" X 12" (30.5 X 30.5 CM) DESIGNER SERIES PAPER • 161503 | \$21.75 AUD | \$26.25 NZD

12 sheets: 2 each of 6 double-sided designs\*. Coordinates with Earthen Elegance Suite (p. 70–71). Copper Clay, Gray Granite, Misty Moonlight, Moody Mauve, Pebbled Path, Pecan Pie, Pretty Peacock.