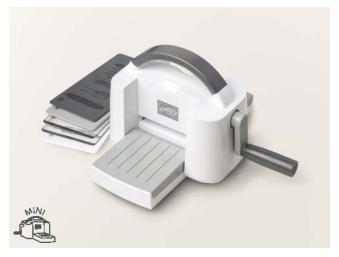

#### 6. ADHESIVE SHEETS 152334 | \$20.25 AUD | \$24.25 NZD

12 sheets. 6"  $\times$  12" (15.2  $\times$  30.5 cm) each. Easily adhere shapes you cut with the Stampin' Cut & Emboss Machine or Mini Stampin' Cut & Emboss Machine (p. 153) and dies (p. 155–167).