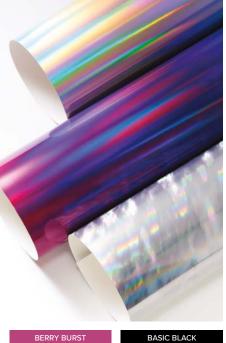

#### N 1. HOLOGRAPHIC TRIO 12" X 12" (30.5 X 30.5 CM) SPECIALTY PAPER 161744 | \$17.50 AUD | \$21.00 NZD

6 single-sided sheets: 2 each of 3 holographic patterns\*. Berry Burst, holographic, Starry Sky.