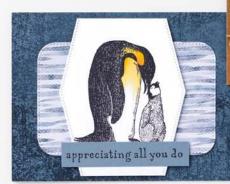

Textured Floral Stamp Set + Textured Floral Dies (p. 159)

QUIET MEADOW • 155082 | \$37.00 AUD | \$45.00 NZD

10 cling stamps (suggested clear blocks: a, c, e, g) O Coordinates with Meadow Dies (p. 164)

YOUR KINDNESS MEANS every TO ME / ....x-...x APPRECIATE YOU