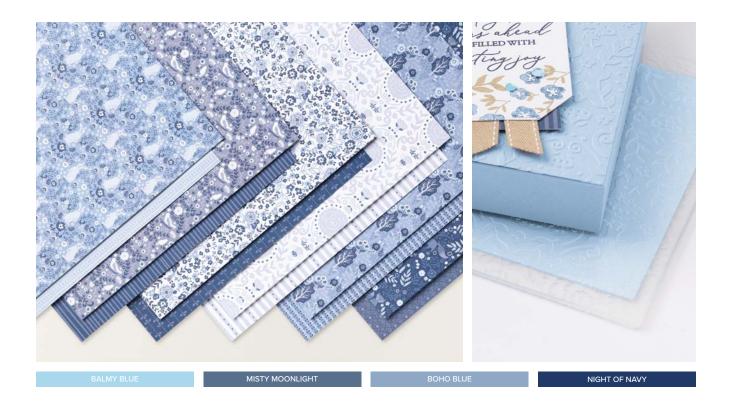

# N COUNTRYSIDE INN 12" X 12" (30.5 X 30.5 CM) DESIGNER SERIES PAPER • 161467 | \$21.75 AUD | \$26.25 NZD 12 sheets: 2 each of 6 double-sided designs\*. Coordinates with Countryside Inn Suite (p. 62–63). Balmy Blue, Boho Blue,

12 sheets: 2 each of 6 double-sided designs\*. Coordinates with Countryside Inn Suite (p. 62–63). Balmy Blue, Boho Blue, Misty Moonlight, Night of Navy.