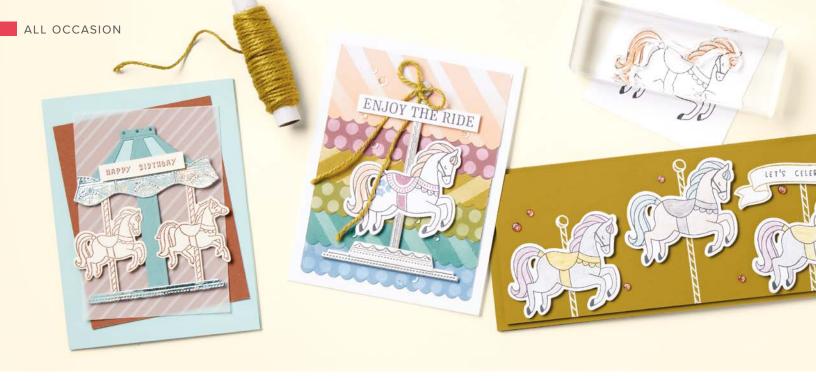

Beautiful Balloons Stamp Set + Beautiful Balloons Dies (p. 155)

N CAROUSEL HORSES • 161463 | \$42.00 AUD | \$51.00 NZD -

15 photopolymer stamps (suggested clear blocks: a, b, d, h) • Two-Step O Coordinates with Carousel Horses Dies (p. 155)

N CAROUSEL HORSES BUNDLE 161466 | \$102.00 AUD | \$123.00 NZD \$91.75 AUD | \$110.50 NZD Photopolymer

Carousel Horses Stamp Set + Carousel Horses Dies (p. 155)

N CIRCLE SAYINGS • 161348 | \$42.00 AUD | \$51.00 NZD