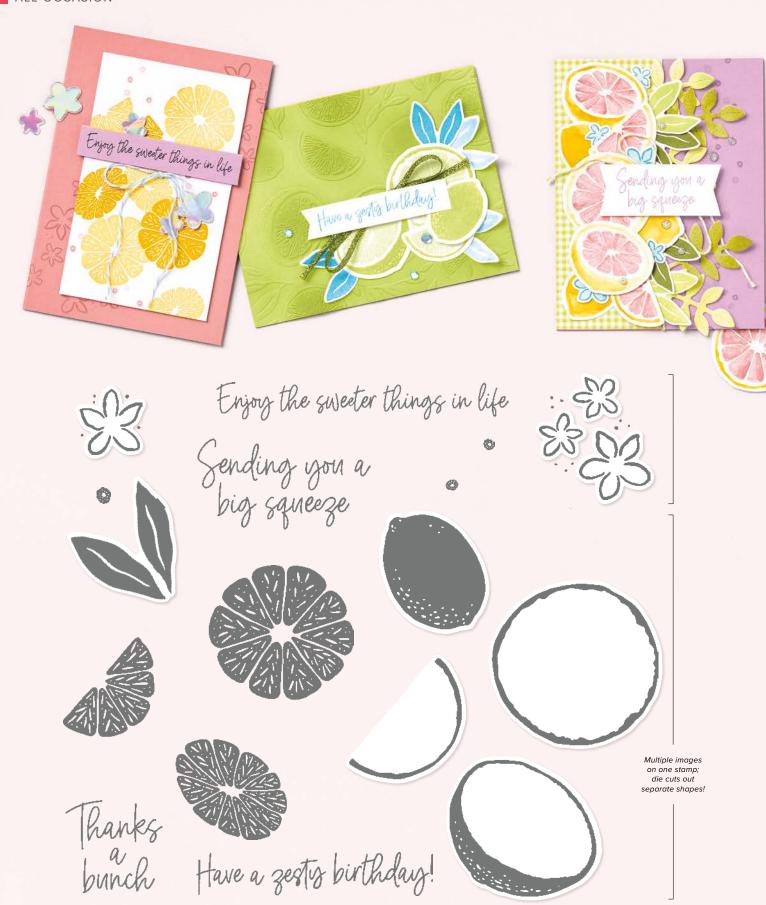

Let's Go Shopping Stamp Set + Let's Go Shopping Dies (p. 158)

SWEET CITRUS • 160641 | \$41.00 AUD | \$49.00 NZD

11 photopolymer stamps (suggested clear blocks: a, c, e, h) • Two-Step O Coordinates with Sweet Citrus Hybrid Embossing Folder (p. 169)