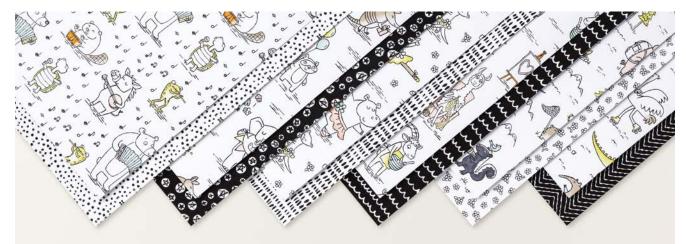

#### N ZOO CREW 12" X 12" (30.5 X 30.5 CM) DESIGNER SERIES PAPER • 161304 | \$21.75 AUD | \$26.25 NZD

12 sheets: 2 each of 6 double-sided designs\*. Coordinates with Zoo Crew Suite (p. 46–47). Some of these images coordinate with the Zany Zoo Dies (p. 160). Basic Black, Crumb Cake, Lemon Lime Twist, Petal Pink, Pool Party, Pumpkin Pie.