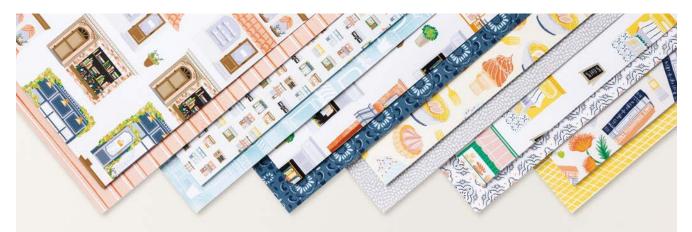

#### N BRIGHT & BEAUTIFUL 6" X 6" (15.2 X 15.2 CM) DESIGNER SERIES PAPER • 161449 | \$21.75 AUD | \$26.25 NZD

48 sheets: 4 each of 12 double-sided designs\*. Coordinates with Bright & Beautiful Suite (p. 14–15). Azure Afternoon, Berry Burst, Blueberry Bushel, Bubble Bath, Fresh Freesia, Lemon Lime Twist, Lemon Lolly, Lost Lagoon, Misty Moonlight, Pretty Peacock.

# N COUNTRYSIDE INN 12" X 12" (30.5 X 30.5 CM) DESIGNER SERIES PAPER • 161467 | \$21.75 AUD | \$26.25 NZD 12 sheets: 2 each of 6 double-sided designs\*. Coordinates with Countryside Inn Suite (p. 62–63). Balmy Blue, Boho Blue,

#### N LET'S GO FISHING 12" X 12" (30.5 X 30.5 CM) DESIGNER SERIES PAPER • 161534 | \$21.75 AUD | \$26.25 NZD

12 sheets: 2 each of 6 double-sided designs\*. Coordinates with Let's Go Fishing Suite (p. 78–79). Some of these images coordinate with the Gone Fishing Dies (p. 157). Boho Blue, Calypso Coral, Misty Moonlight, Mossy Meadow, Pebbled Path, Pecan Pie, Petal Pink, Very Vanilla, Wild Wheat.

#### N LES SHOPPES 12" X 12" (30.5 X 30.5 CM) DESIGNER SERIES PAPER • 161322 | \$21.75 AUD | \$26.25 NZD

12 sheets: 2 each of 6 double-sided designs\*. Coordinates with Les Shoppes Suite (p. 30–31). Some of these images coordinate with the Let's Go Shopping Dies (p. 158). Balmy Blue, Basic Black, Cajun Craze, Calypso Coral, Crumb Cake, Daffodil Delight, Flirty Flamingo, Granny Apple Green, Misty Moonlight, Night of Navy, Pecan Pie, Petal Pink, Pumpkin Pie, Shaded Spruce.

#### MASTERFULLY MADE 12" X 12" (30.5 X 30.5 CM) DESIGNER SERIES PAPER • 161192 | \$21.75 AUD | \$26.25 NZD

12 sheets: 2 each of 6 double-sided designs\*. Coordinates with Masterfully Made Suite (p. 102–103). Azure Afternoon, Berry Burst, Crushed Curry, Fresh Freesia, Lemon Lime Twist, Lemon Lolly, Lost Lagoon, Melon Mambo, Night of Navy, Pretty Peacock, Pumpkin Pie, Sweet Sorbet.

#### N STARGAZING 12" X 12" (30.5 X 30.5 CM) DESIGNER SERIES PAPER • 161175 | \$21.75 AUD | \$26.25 NZD

12 sheets: 2 each of 6 double-sided designs\*. Coordinates with Stargazing Suite (p. 86–87). Some of these images coordinate with the Reach for the Stars Dies (p. 159). Basic Black, Berry Burst, Blackberry Bliss, Blueberry Bushel, Crushed Curry, Flirty Flamingo, Fresh Freesia, Lemon Lime Twist, Night of Navy, Orchid Oasis, Pumpkin Pie, Starry Sky, Tahitian Tide.

#### N ZOO CREW 12" X 12" (30.5 X 30.5 CM) DESIGNER SERIES PAPER • 161304 | \$21.75 AUD | \$26.25 NZD

12 sheets: 2 each of 6 double-sided designs\*. Coordinates with Zoo Crew Suite (p. 46–47). Some of these images coordinate with the Zany Zoo Dies (p. 160). Basic Black, Crumb Cake, Lemon Lime Twist, Petal Pink, Pool Party, Pumpkin Pie.