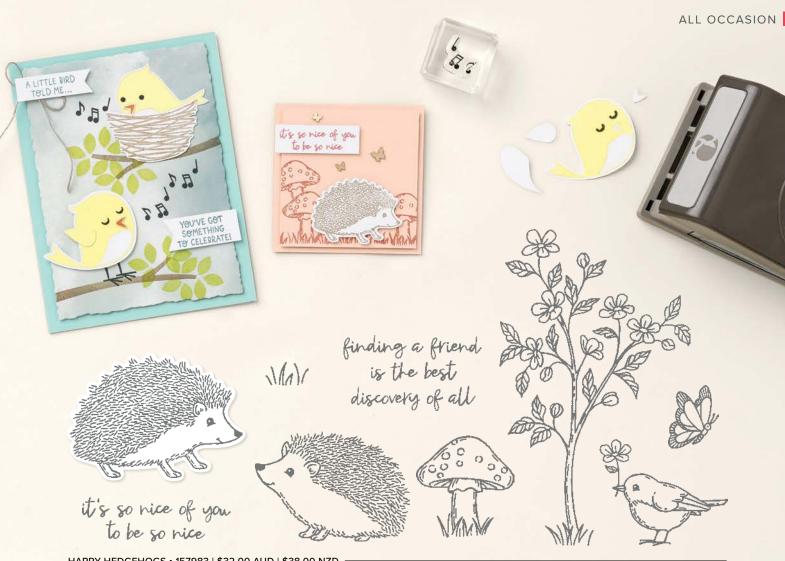

#### HAPPY HEDGEHOGS • 157983 | \$32.00 AUD | \$38.00 NZD

9 photopolymer stamps (suggested clear blocks: a, b, c, e) O Coordinates with Hedgehog Builder Punch (p. 149)

SWEET SONGBIRDS • 158721 | \$34.00 AUD | \$40.00 NZD