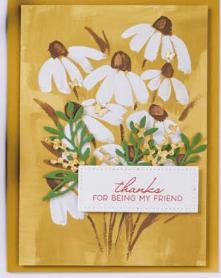

#### N FRESH AS A DAISY 12" X 12" (30.5 X 30.5 CM) DESIGNER SERIES PAPER • 161289 | \$21.75 AUD | \$26.25 NZD

12 sheets: 2 each of 6 double-sided designs\*. Coordinates with Fresh As a Daisy Suite (p. 110–111). Some of these images coordinate with the Cheerful Daisies Dies (p. 156). Azure Afternoon, Boho Blue, Bubble Bath, Cajun Craze, Copper Clay, Crushed Curry, Early Espresso, Garden Green, Lemon Lolly, Moody Mauve, Pebbled Path, Pretty Peacock, Wild Wheat.