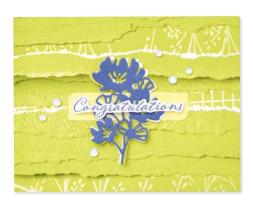

#### N BRIGHT & BEAUTIFUL 6" X 6" (15.2 X 15.2 CM) DESIGNER SERIES PAPER • 161449 | \$21.75 AUD | \$26.25 NZD

48 sheets: 4 each of 12 double-sided designs\*. Coordinates with Bright & Beautiful Suite (p. 14–15). Azure Afternoon, Berry Burst, Blueberry Bushel, Bubble Bath, Fresh Freesia, Lemon Lime Twist, Lemon Lolly, Lost Lagoon, Misty Moonlight, Pretty Peacock.