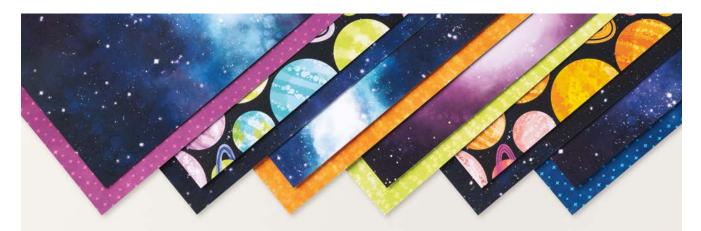

#### N STARGAZING 12" X 12" (30.5 X 30.5 CM) DESIGNER SERIES PAPER • 161175 | \$21.75 AUD | \$26.25 NZD

12 sheets: 2 each of 6 double-sided designs\*. Coordinates with Stargazing Suite (p. 86–87). Some of these images coordinate with the Reach for the Stars Dies (p. 159). Basic Black, Berry Burst, Blackberry Bliss, Blueberry Bushel, Crushed Curry, Flirty Flamingo, Fresh Freesia, Lemon Lime Twist, Night of Navy, Orchid Oasis, Pumpkin Pie, Starry Sky, Tahitian Tide.