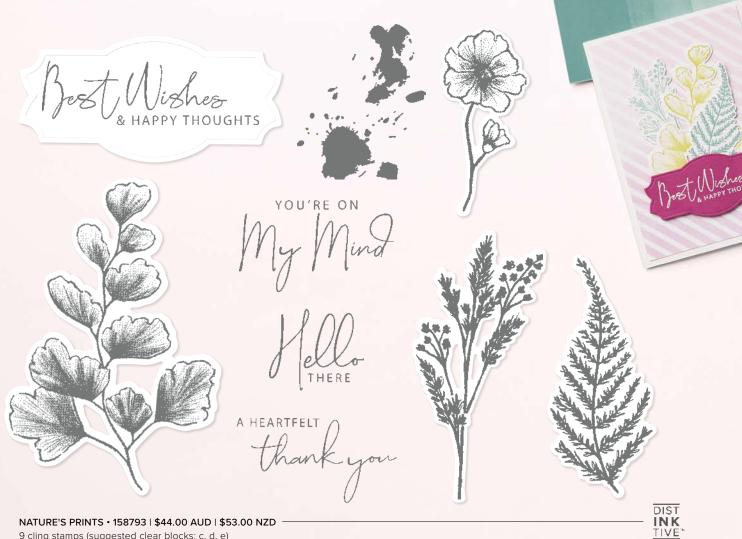

### NATURE'S PRINTS • 158793 | \$44.00 AUD | \$53.00 NZD

9 cling stamps (suggested clear blocks: c, d, e) O Coordinates with Natural Prints Dies (p. 165)

LIGHTING THE WAY • 160868 | \$41.00 AUD | \$49.00 NZD