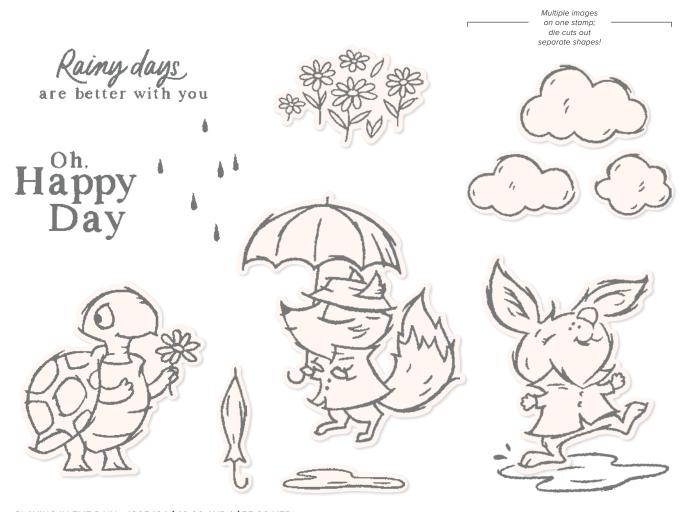

24 photopolymer stamps (suggested clear blocks: a, b, c, h) O Coordinates with Songbird Builder Punch (p. 149)

PLAYING IN THE RAIN • 160542 | \$46.00 AUD | \$55.00 NZD

10 cling stamps (suggested clear blocks: b, c, d, e) O Coordinates with Playing In the Rain Dies (p. 165)