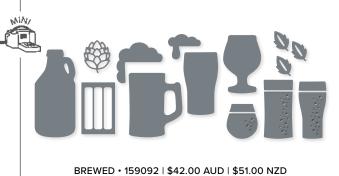

BREWED FOR YOU • 159087 | \$32.00 AUD | \$38.00 NZD

13 photopolymer stamps (suggested clear blocks: b, c, d)  $\bullet$  Two-Step O Coordinates with Brewed Dies (p. 162)

when it feels like

GAME OVER

always choose to