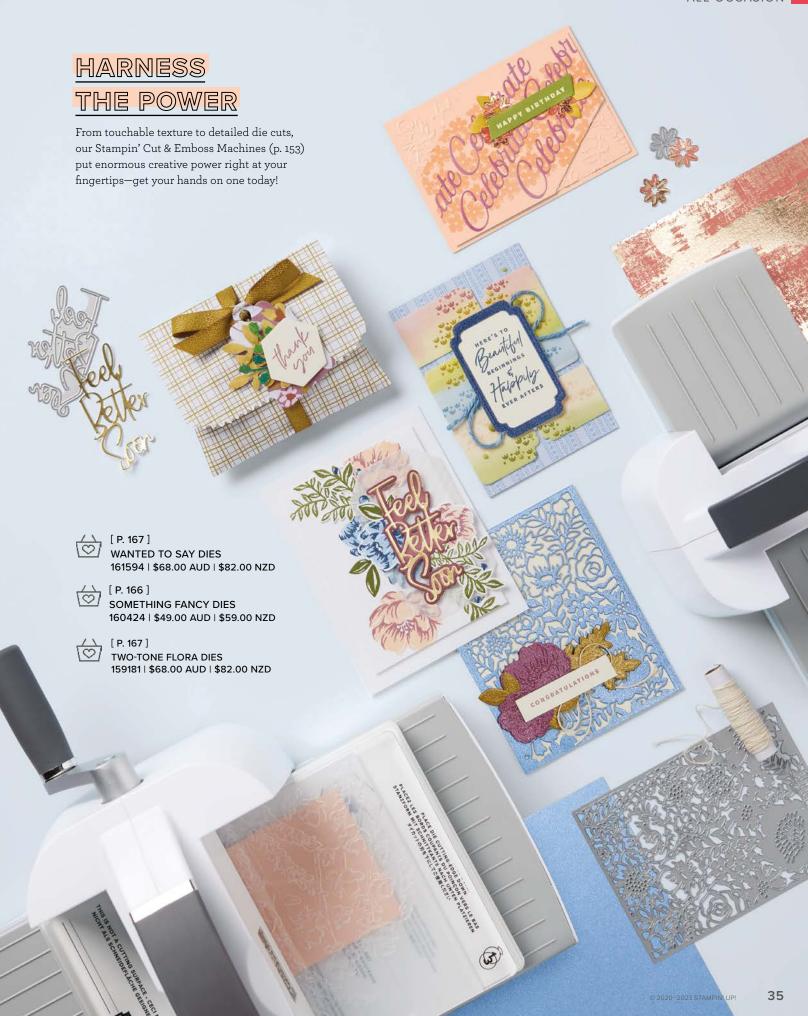

### SOMETHING FANCY • 160416 | \$41.00 AUD | \$49.00 NZD -

10 cling stamps (suggested clear blocks: c, d, g) O Coordinates with Something Fancy Dies (p. 166)

TWO-TONE FLORA • 160844 | \$41.00 AUD | \$49.00 NZD

15 photopolymer stamps (suggested clear blocks: a, b, c)  $\bullet$  Two-Step  $\odot$  Coordinates with Two-Tone Flora Dies (p. 167)

thanks

thinking of

YOU

— FOR —

BEST WISHES

HAPPY BIRTHDAY

YOU ARE AMAZING