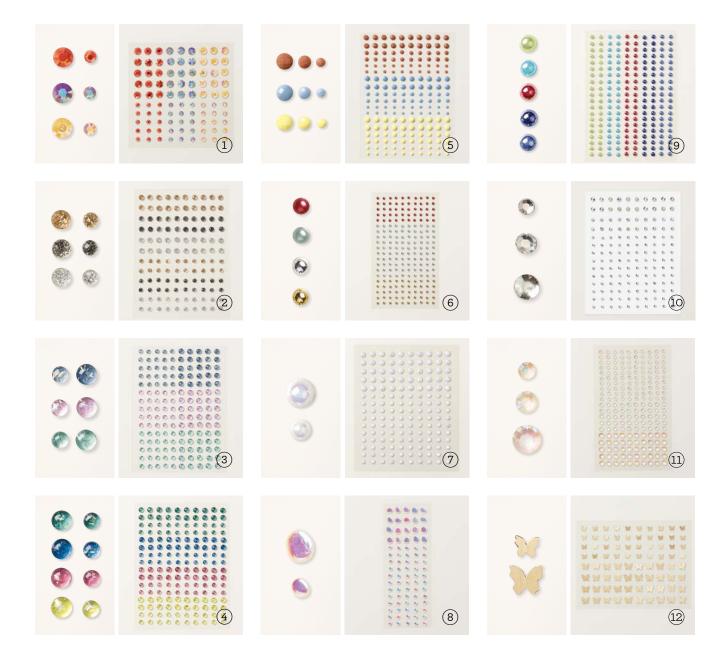

free. Also great for using with Embossing Paste (p. 136).

# Let's face it. A touch of shimmer makes everything feel like more: more celebratory, more elegant, and just more fun! We have all the embellishments you need to finish off your next project in shimmery, glittery style!



N 1. IRIDESCENT SHAKER CIRCLES 161625 | \$12.25 AUD | \$14.75 NZD 2 mm, 3 mm. 9 g.

2. ROUND & SQUARE BRADS 155570 | \$12.25 AUD | \$14.75 NZD 200 flathead metal brads in 2 shapes. 3.2 mm, 6.4 mm. Black, white.

N 3. LOOSE SILVER SEQUINS • 161626 | \$11.50 AUD | \$13.75 NZD Approximately 1,200 pieces. 3 mm, 4 mm, 5 mm. Coordinates with Les Shoppes Suite Collection (p. 30–31).

#### 4. LOOSE DAISY EMBELLISHMENTS 160555 | \$12.25 AUD | \$14.75 NZD

300 pieces. 5 mm. Flirty Flamingo, Old Olive, So Saffron, white.



#### 1. IRIDESCENT PASTEL GEMS 160429 | \$14.00 AUD | \$17.00 NZD

90 adhesive-backed pieces: 30 each of 3 colours. 4 mm, 6 mm. Calypso Coral, Balmy Blue, gold.

# N 2. ADHESIVE-BACKED SPARKLE GEMS 161288 | \$15.00 AUD | \$18.00 NZD

120 pieces. 4 mm, 5 mm. Champagne, black, white.

#### N 3. TINSEL GEMS THREE-PACK 161624 | \$13.25 AUD | \$15.75 NZD

150 adhesive-backed pieces. 4 mm, 5 mm. Misty Moonlight, Fresh Freesia, Lost Lagoon.

#### N 4. TINSEL GEMS FOUR-PACK 161623 | \$14.00 AUD | \$17.00 NZD

160 adhesive-backed pieces. 4 mm, 5 mm. Pretty Peacock, Blueberry Bushel, Berry Burst, Lemon Lime Twist.

# N 5. ADHESIVE-BACKED SOLID GEMS 161300 | \$14.00 AUD | \$17.00 NZD

180 pieces. 3 mm, 4 mm, 5 mm. Coordinates with Fresh As a Daisy Suite (p. 110–111). Copper Clay, Boho Blue, Lemon L