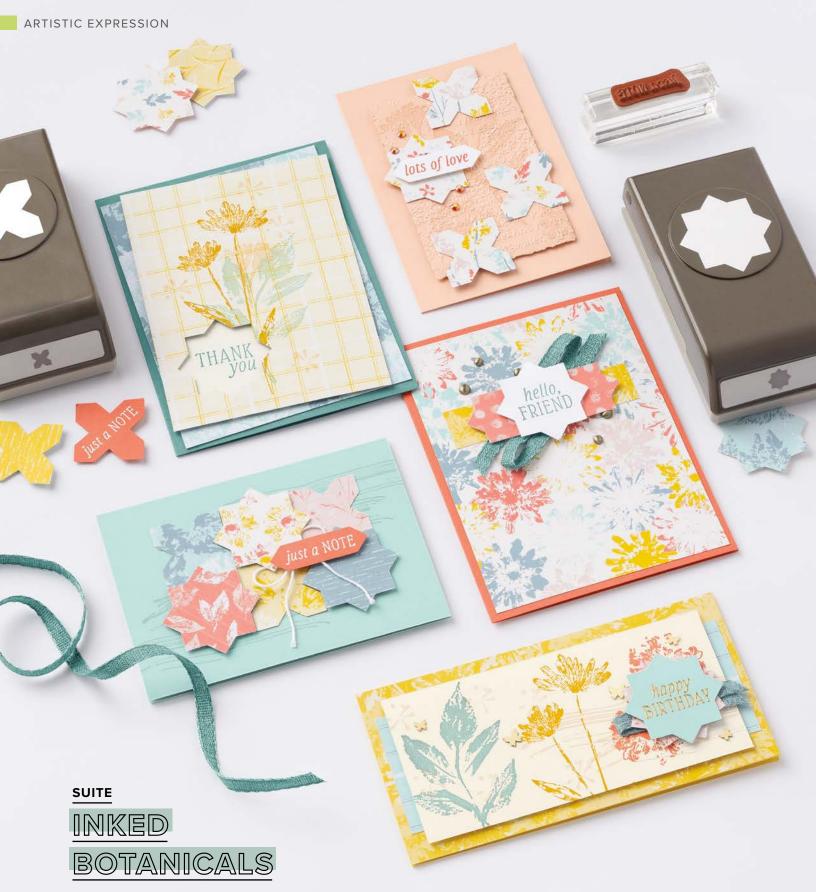

# Artistic Expression

94-95 INKED BOTANICALS102-103 MASTERFULLY MADE110-111 FRESH AS A DAISY

#### N INKED BOTANICALS 6" X 6" (15.2 X 15.2 CM) DESIGNER SERIES PAPER • 161157 | \$21.75 AUD | \$26.25 NZD

48 sheets: 4 each of 12 double-sided designs\*. Coordinates with Inked Botanicals Suite (p. 94–95). Calypso Coral, Crushed Curry, Lost Lagoon, Petal Pink, Pool Party.