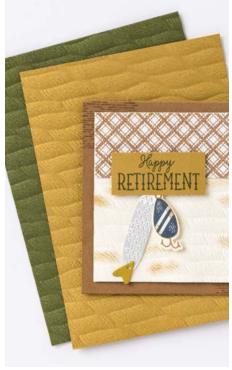

10% Bundled SAVINGS Gone Fishing Bundle • Photopolymer • 161542 | \$87.25 AUD | \$105.25 NZD [ P. 157 ]  $Let's~Go~Fishing~12"~x~12"~(30.5~x~30.5~cm)~Designer~Series~Paper~ \bullet 161534~|~\$21.75~AUD~|~\$26.25~NZD~[~P.~131~] \\$ Twisted Rope 3D Embossing Folder • 161545 | \$17.50 AUD | \$21.00 NZD [ P. 169 ]

MOSSY MEADOW

VERY VANILLA

N GONE FISHING • 161535 | \$37.00 AUD | \$45.00 NZD

16 photopolymer stamps (suggested clear blocks: b, c, g) • Two-Step O Coordinates with Gone Fishing Dies (p. 157)

N GONE FISHING BUNDLE 161542 | <del>\$97.00 AUD | \$117.00 NZD</del> \$87.25 AUD | \$105.25 NZD