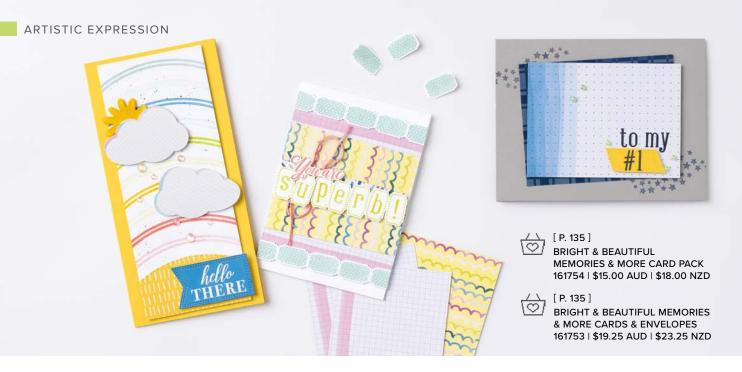

#### N BRIGHT & BEAUTIFUL MEMORIES & MORE CARD PACK 161754 | \$15.00 AUD | \$18.00 NZD

50 total double-sided cards\* in 3"  $\times$  4" (7.6  $\times$  10.2 cm) and 4"  $\times$  6" (10.2  $\times$  15.2 cm) sizes. 4 sticker sheets. Coordinates with the Bright & Beautiful Suite (p. 14–15). Azure Afternoon, Berry Burst, Blueberry Bushel, Bubble Bath, Lemon Lime Twist, Pretty Peacock.

# N BRIGHT & BEAUTIFUL MEMORIES & MORE CARDS & ENVELOPES 161753 | \$19.25 AUD | \$23.25 NZD

20 card bases and 20 envelopes\*. Folded card size: 4-1/4" x 6-1/4" (10.8 x 15.9 cm). Coordinates with the Bright & Beautiful Suite (p. 14–15). Azure Afternoon, Berry Burst, Blueberry Bushel, Bubble Bath, Lemon Lime Twist, Pretty Peacock.