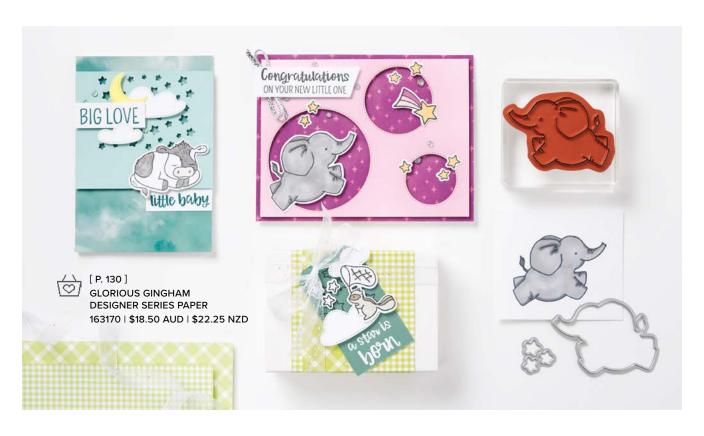

#### N GLORIOUS GINGHAM 6" X 6" (15.2 X 15.2 CM) DESIGNER SERIES PAPER • 163170 | \$18.50 AUD | \$22.25 NZD

40 sheets: 8 each of 1 double-sided design\* in 5 colours. Acid free, lignin free. Berry Burst, Blueberry Bushel, Lemon Lime Twist, Pecan Pie, Pretty Peacock.