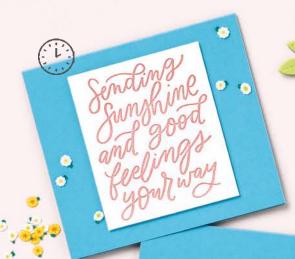

13 photopolymer stamps (suggested clear blocks: b, c, d, e)  $\star$  Two-Step O Coordinates with Scalloped Contours Dies (p. 166)

[ P. 165 ]
NESTED ESSENTIALS DIES
161597 | \$60.00 AUD | \$72.00 NZD

SENDING SMILES • 158701 | \$39.00 AUD | \$47.00 NZD

22 photopolymer stamps (suggested clear blocks: a, b, e, h) O Coordinates with Sending Dies (p. 166)

THE little THINGS
— YOU DO—
MAKE SUCH A
big DIFFERENCE

DIST INK TIVE

PANSY PATCH • 154999 | \$44.00 AUD | \$53.00 NZD