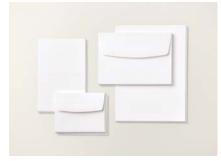

# BASIC WHITE ASSORTED MEMORIES & MORE CARDS & ENVELOPES 159234 | \$18.50 AUD | \$22.25 NZD

20 card bases and envelopes: 10 small  $3" \times 4"$  (7.6  $\times$  10.2 cm) and 10 large  $4" \times 6"$  (10.2  $\times$  15.2 cm). Acid free, lignin free. Add cards from Memories & More Card Packs to these card bases for simple card making.

BASIC WHITE 3" X 3" (7.6 X 7.6 CM) ENVELOPES 159233 | \$19.25 AUD | \$23.25 NZD

40 envelopes. Acid free, lignin free.

#### MEDIUM ENVELOPES \$15.00 AUD | \$18.00 NZD EACH

O C6 Very Vanilla (40) • 106589

O C6 Basic White (40) • 159235

○ Clear (50) • 102619 | \$12.25 AUD | \$14.75 NZD

5-3/4" x 4-3/8" (14.6 x 11.1 cm).

#### NOTE CARDS & ENVELOPES \$14.00 AUD | \$17.00 NZD EACH

O Very Vanilla • 144236

O Basic White • 159232

20 cards and 20 envelopes. Folded card: 5" x 3-1/2" (12.7 x 8.9 cm). Acid free, lignin free.