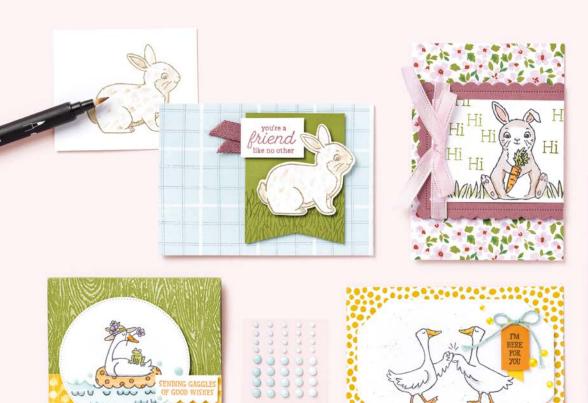

YAY!

HAPPY LABELS • 160856 | \$42.00 AUD | \$51.00 NZD

12 photopolymer stamps (suggested clear blocks: c, h) Coordinates with Happy Labels Pick a Punch (p. 147)

OF GOOD WISHES

**GOOSE BUMPS** 

YOU'VE GOT A FRIEND IN ME

SENDING A BIG HONKIN' THANKS A SILLY GOOSE TOLD ME IT'S YOUR BIRTHDAY

THIS SILLY GOOSE FORGOT!

SILLY GOOSE • 160866 | \$44.00 AUD | \$53.00 NZD

13 photopolymer stamps (suggested clear blocks: a, d, e, g)