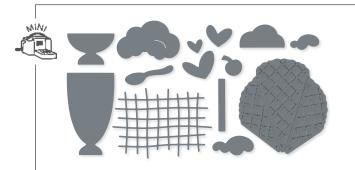

# BACKGROUND BLISS

Background stamps help you create beautiful, customised backdrops for all your handmade cards. They're large enough to cover a card front, or you can stamp on smaller paper for accents and layers. Creating a background is simple—ink, stamp, done!

N SKETCHED PLAID 161424 | \$35.00 AUD | \$42.00 NZD 1 cling stamp (suggested clear block: f)

RAYS OF LIGHT 158925 | \$32.00 AUD | \$38.00 NZD 1 cling stamp (suggested clear block: f)

N BERRY HARVEST 161272 | \$35.00 AUD | \$42.00 NZD 1 cling stamp (suggested clear block: f)

SPIRAL DYE 156927 | \$32.00 AUD | \$38.00 NZD 1 cling stamp (suggested clear block: f)

**161269 | \$35.00 AUD | \$42.00 NZD** 1 cling stamp (suggested clear block: f)

TIMELESS TILES 157877 | \$32.00 AUD | \$38.00 NZD 1 cling stamp (suggested clear block: f)

Colour right on your cling stamps with our Stampin' Write Markers (p. 123, 125) to create a customised look, such as the plaid you see here.

160708 | \$41.00 AUD | \$49.00 NZD INK
1 cling stamp (suggested clear block: f)

SHOWN AT 35%\* SHOWN AT 100%

SNOW CRYSTAL 159821 | \$37.00 AUD | \$45.00 NZD 1 cling stamp (suggested clear block: f)

PERFECTLY DETAILED 160748 | \$44.00 AUD | \$53.00 NZD 1 cling stamp (suggested clear block: f)