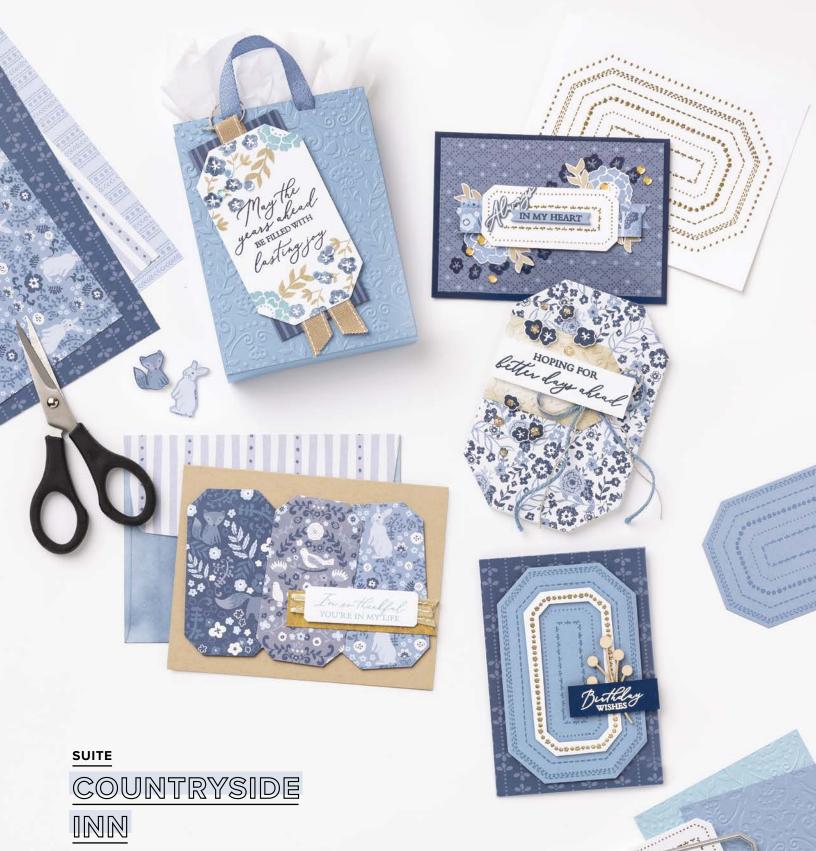

SUITE COLLECTION • 161474 | \$117.75 AUD | \$141.25 NZD

Suite collection includes one of each item listed below.

10% Bundled SAVINGS Countryside Corners Bundle • Cling • 161472 | \$81.00 AUD | \$97.00 NZD [ P. 156 ]

Countryside Inn 12" x 12" (30.5 x 30.5 cm) Designer Series Paper • 161467 | \$21.75 AUD | \$26.25 NZD [ P. 129 ] Countryside Blossoms Embossing Folder • 161473 | \$15.00 AUD | \$18.00 NZD [ P. 168 ]

#### N COUNTRYSIDE CORNERS • 161468 | \$41.00 AUD | \$49.00 NZD

1 cling stamp (suggested clear block: f)

O Coordinates with Countryside Corners Dies (p. 156)

May the gears ahead

BE FILLED WITH

Casting joy

Tim so thankful

I MISSED YOUR

BIRTHDAY

Birthday

WISHES

WISHES

IN MY HEART YOU'RE IN MY LIFE

FOR YOU YOU'RE GOING THROUGH THIS

N LASTING JOY • 161442 | \$35.00 AUD | \$42.00 NZD

# N COUNTRYSIDE INN 12" X 12" (30.5 X 30.5 CM) DESIGNER SERIES PAPER • 161467 | \$21.75 AUD | \$26.25 NZD 12 sheets: 2 each of 6 double-sided designs\*. Coordinates with Countryside Inn Suite (p. 62–63). Balmy Blue, Boho Blue,

12 sheets: 2 each of 6 double-sided designs\*. Coordinates with Countryside Inn Suite (p. 62–63). Balmy Blue, Boho Blue, Misty Moonlight, Night of Navy.