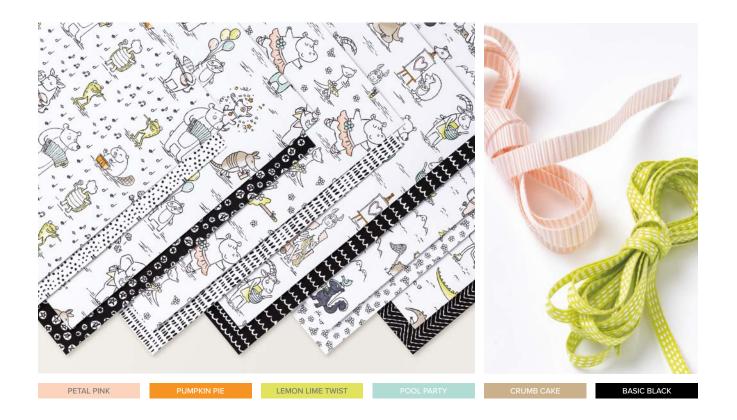

#### N ZOO CREW 12" X 12" (30.5 X 30.5 CM) DESIGNER SERIES PAPER • 161304 | \$21.75 AUD | \$26.25 NZD

12 sheets: 2 each of 6 double-sided designs\*. Coordinates with Zoo Crew Suite (p. 46–47). Some of these images coordinate with the Zany Zoo Dies (p. 160). Basic Black, Crumb Cake, Lemon Lime Twist, Petal Pink, Pool Party, Pumpkin Pie.

#### N LES SHOPPES 12" X 12" (30.5 X 30.5 CM) DESIGNER SERIES PAPER • 161322 | \$21.75 AUD | \$26.25 NZD

12 sheets: 2 each of 6 double-sided designs\*. Coordinates with Les Shoppes Suite (p. 30–31). Some of these images coordinate with the Let's Go Shopping Dies (p. 158). Balmy Blue, Basic Black, Cajun Craze, Calypso Coral, Crumb Cake, Daffodil Delight, Flirty Flamingo, Granny Apple Green, Misty Moonlight, Night of Navy, Pecan Pie, Petal Pink, Pumpkin Pie, Shaded Spruce.

#### N INKED BOTANICALS 6" X 6" (15.2 X 15.2 CM) DESIGNER SERIES PAPER • 161157 | \$21.75 AUD | \$26.25 NZD

48 sheets: 4 each of 12 double-sided designs\*. Coordinates with Inked Botanicals Suite (p. 94–95). Calypso Coral, Crushed Curry, Lost Lagoon, Petal Pink, Pool Party.

#### N EARTHEN ELEGANCE 12" X 12" (30.5 X 30.5 CM) DESIGNER SERIES PAPER • 161503 | \$21.75 AUD | \$26.25 NZD

12 sheets: 2 each of 6 double-sided designs\*. Coordinates with Earthen Elegance Suite (p. 70–71). Copper Clay, Gray Granite, Misty Moonlight, Moody Mauve, Pebbled Path, Pecan Pie, Pretty Peacock.