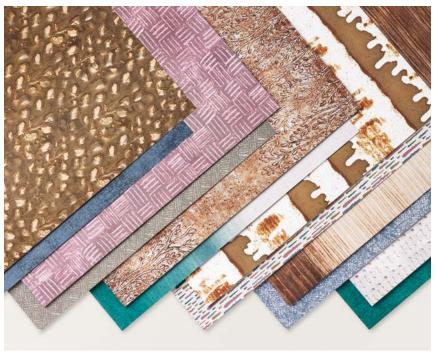

#### N EARTHEN ELEGANCE 12" X 12" (30.5 X 30.5 CM) DESIGNER SERIES PAPER • 161503 | \$21.75 AUD | \$26.25 NZD

12 sheets: 2 each of 6 double-sided designs\*. Coordinates with Earthen Elegance Suite (p. 70–71). Copper Clay, Gray Granite, Misty Moonlight, Moody Mauve, Pebbled Path, Pecan Pie, Pretty Peacock.