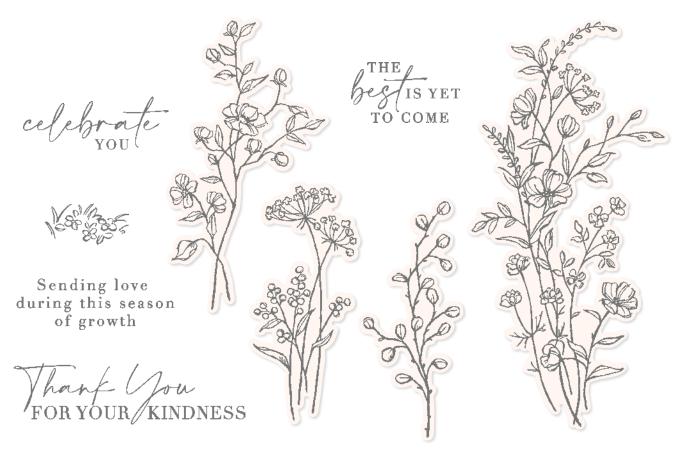

GET-WELL wishes

N SEASONAL BRANCHES • 161358 | \$44.00 AUD | \$53.00 NZD

18 photopolymer stamps (suggested clear blocks: a, c, d, h) O Coordinates with Seasonal Branches Dies (p. 159)

N SEASONAL BRANCHES BUNDLE 161365 | \$104.00 AUD | \$125.00 NZD \$93.50 AUD | \$112.50 NZD Photopolymer

Seasonal Branches Stamp Set + Seasonal Branches Dies (p. 159)

DAINTY DELIGHT • 161078 | \$44.00 AUD | \$53.00 NZD

9 cling stamps (suggested clear blocks: b, c, d, e) © Coordinates with Dainty Delight Dies (p. 163)