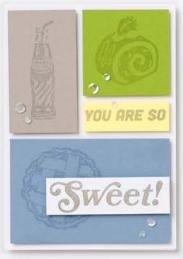

# Sweet!

N SUPER COOL • 161438 | \$35.00 AUD | \$42.00 NZD

11 photopolymer stamps (suggested clear blocks: c, h)

N SO REFRESHING • 161344 | \$42.00 AUD | \$51.00 NZD -

18 photopolymer stamps (suggested clear blocks: b, d, h) • Two-Step O Coordinates with So Refreshing Dies (p. 159)