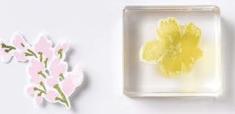

Use our Water Painters (p. 137)
to add an artistic touch to any
die-cut element. Just add some
water to the reservoir, dip the
brush in ink, and you're ready
to paint like a pro!

SEASON OF CHIC • 158810 | \$47.00 AUD | \$57.00 NZD