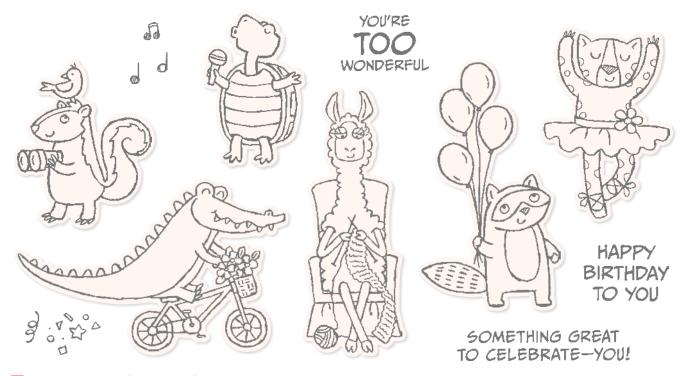

N ZANY ZOO • 161305 | \$46.00 AUD | \$55.00 NZD

11 cling stamps (suggested clear blocks: b, c, e) O Coordinates with Zany Zoo Dies (p. 160)

N ZANY ZOO BUNDLE 161315 | \$106.00 AUD | \$127.00 NZD \$95.25 AUD | \$114.25 NZD Cling Zany Zoo Stamp Set + Zany Zoo Dies (p. 160)

#### SUITE COLLECTION • 161319 | \$134.50 AUD | \$161.50 NZD

Suite collection includes one of each item listed below.

10% BUNDLED SAVINGS Zany Zoo Bundle • Cling • 161315 | \$95.25 AUD | \$114.25 NZD [ P. 160 ] Zoo Crew 12" x 12" (30.5 x 30.5 cm) Designer Series Paper • 161304 | \$21.75 AUD | \$26.25 NZD [ P. 132 ] Ribbon Duo Combo Pack • 161318 | \$17.50 AUD | \$21.00 NZD [ P. 144 ]