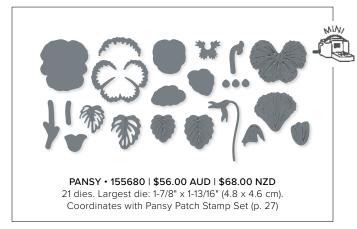

22 photopolymer stamps (suggested clear blocks: a, b, e, h) O Coordinates with Sending Dies (p. 166)

THE little THINGS
— YOU DO—
MAKE SUCH A
big DIFFERENCE

DIST INK TIVE

PANSY PATCH • 154999 | \$44.00 AUD | \$53.00 NZD

23 photopolymer stamps (suggested clear blocks: a, b, c, h)  $\bullet$  Two-Step O Coordinates with Pansy Dies (p. 165)

HeyTherê

ot the the tenth of the tenth o