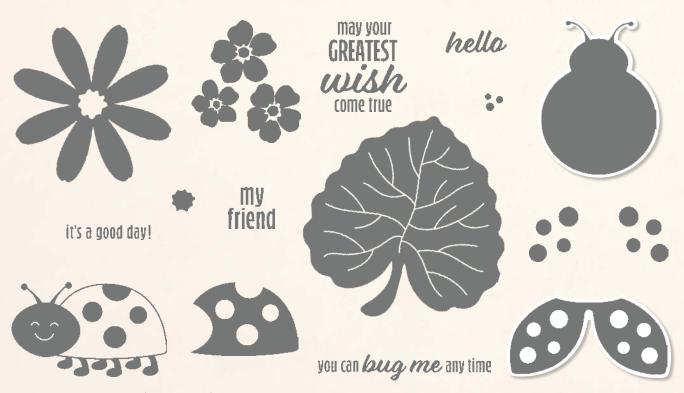

Little Dreamers Stamp Set + Little Dreamers Dies (p. 158)

HELLO LADYBUG • 157693 | \$32.00 AUD | \$38.00 NZD

15 photopolymer stamps (suggested clear blocks: a, b, c, d) • Two-Step O Coordinates with Ladybug Builder Punch (p. 149)