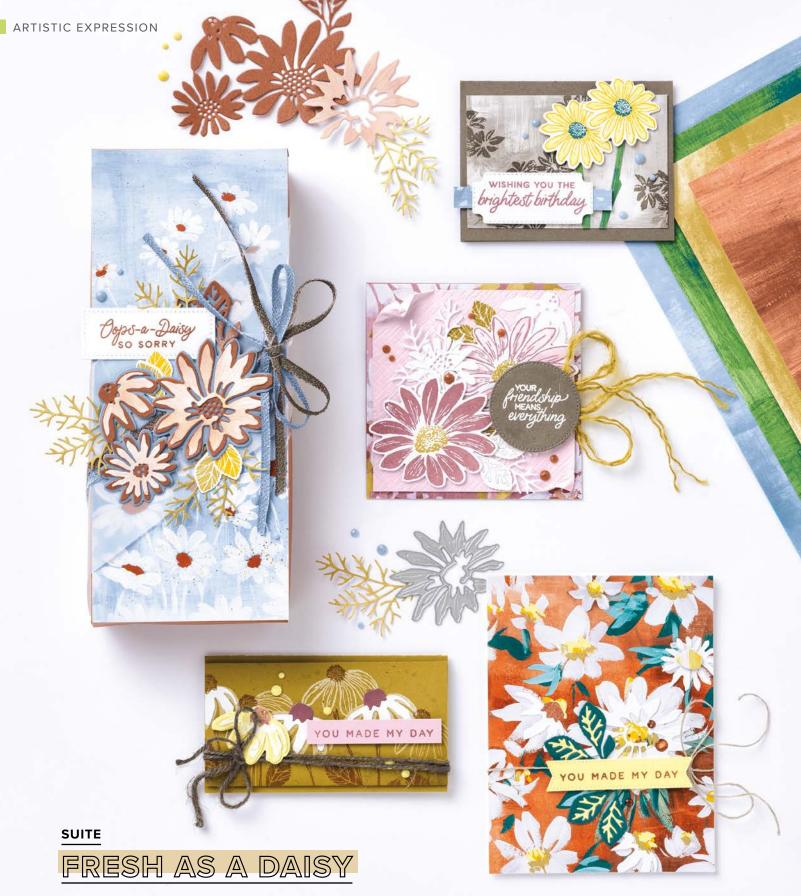

### SUITE COLLECTION • 161301 | \$129.25 AUD | \$155.75 NZD

Suite collection includes one of each item listed below.

10% BUNIXED SAVINGS Cheerful Daisies Bundle • Photopolymer • 161297 | \$93.50 AUD | \$112.50 NZD [ P. 156 ]
Fresh As a Daisy 12" x 12" (30.5 x 30.5 cm) Designer Series Paper • 161289 | \$21.75 AUD | \$26.25 NZD [ P. 130 ]
Adhesive-Backed Solid Gems • 161300 | \$14.00 AUD | \$17.00 NZD [ P. 140 ]

#### N CHEERFUL DAISIES • 161290 | \$44.00 AUD | \$53.00 NZD

15 photopolymer stamps (suggested clear blocks: a, b, d) • Two-Step O Coordinates with Cheerful Daisies Dies (p. 156)

N CHEERFUL DAISIES BUNDLE 161297 | <del>\$104.00 AUD | \$125.00 NZD</del> \$93.50 AUD | \$112.50 NZD Photopolymer

Cheerful Daisies Stamp Set + Cheerful Daisies Dies (p. 156)

9 cling stamps (suggested clear blocks: a, b, c, e, h)

O Coordinates with Beauty of the Deep Dies (p. 155)

N BEAUTY OF THE DEEP BUNDLE 161237 | <del>\$102.00 AUD | \$123.00 NZD</del> \$91.75 AUD | \$110.50 NZD Cling

#### N FRESH AS A DAISY 12" X 12" (30.5 X 30.5 CM) DESIGNER SERIES PAPER • 161289 | \$21.75 AUD | \$26.25 NZD

12 sheets: 2 each of 6 double-sided designs\*. Coordinates with Fresh As a Daisy Suite (p. 110–111). Some of these images coordinate with the Cheerful Daisies Dies (p. 156). Azure Afternoon, Boho Blue, Bubble Bath, Cajun Craze, Copper Clay, Crushed Curry, Early Espresso, Garden Green, Lemon Lolly, Moody Mauve, Pebbled Path, Pretty Peacock, Wild Wheat.