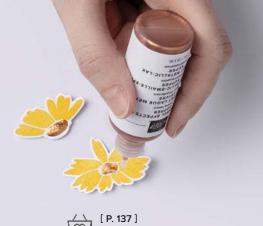

#### 11. ENAMEL EFFECTS BASICS Metallic (copper, gold, silver) 161610 | \$27.00 AUD | \$32.00 NZD Pearlized (black, Real Red, white) 156310 | \$27.00 AUD | \$32.00 NZD

3 bottles: 1 oz. (29.5 ml) each of 3 colours.