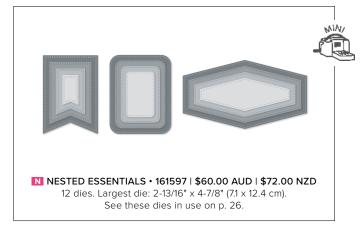

13 photopolymer stamps (suggested clear blocks: b, c, d, e)  $\star$  Two-Step O Coordinates with Scalloped Contours Dies (p. 166)

[ P. 165 ]
NESTED ESSENTIALS DIES
161597 | \$60.00 AUD | \$72.00 NZD

SENDING SMILES • 158701 | \$39.00 AUD | \$47.00 NZD