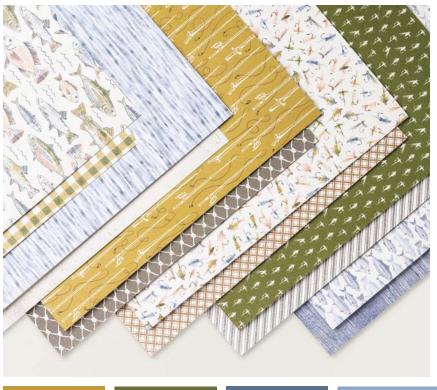

#### N LET'S GO FISHING 12" X 12" (30.5 X 30.5 CM) DESIGNER SERIES PAPER • 161534 | \$21.75 AUD | \$26.25 NZD

12 sheets: 2 each of 6 double-sided designs\*. Coordinates with Let's Go Fishing Suite (p. 78–79). Some of these images coordinate with the Gone Fishing Dies (p. 157). Boho Blue, Calypso Coral, Misty Moonlight, Mossy Meadow, Pebbled Path, Pecan Pie, Petal Pink, Very Vanilla, Wild Wheat.