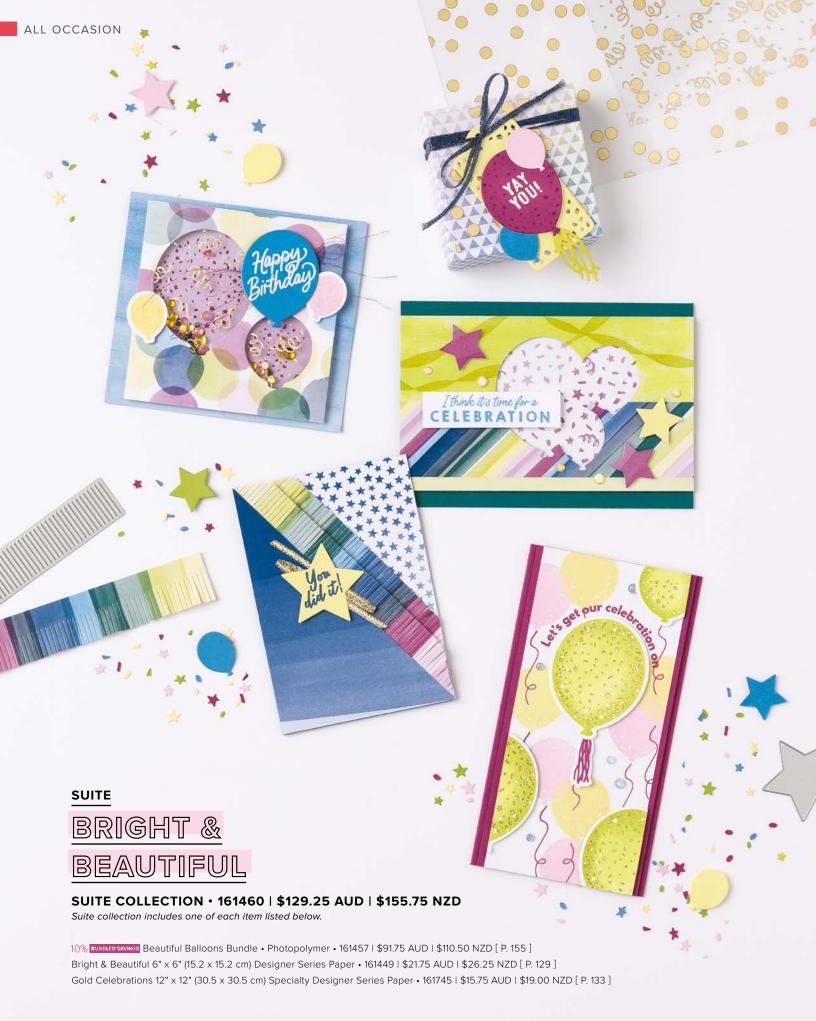

14 photopolymer stamps (suggested clear blocks: a, b, c, d) O Coordinates with Lighting the Way Dies (p. 164)

DIST INK TIVE

(0)

[ P. 129 ]

BRIGHT & BEAUTIFUL DESIGNER SERIES PAPER 161449 | \$21.75 AUD | \$26.25 NZD

#### N BRIGHT & BEAUTIFUL 6" X 6" (15.2 X 15.2 CM) DESIGNER SERIES PAPER • 161449 | \$21.75 AUD | \$26.25 NZD

48 sheets: 4 each of 12 double-sided designs\*. Coordinates with Bright & Beautiful Suite (p. 14–15). Azure Afternoon, Berry Burst, Blueberry Bushel, Bubble Bath, Fresh Freesia, Lemon Lime Twist, Lemon Lolly, Lost Lagoon, Misty Moonlight, Pretty Peacock.

#### N BRIGHT & BEAUTIFUL MEMORIES & MORE CARD PACK 161754 | \$15.00 AUD | \$18.00 NZD

50 total double-sided cards\* in 3"  $\times$  4" (7.6  $\times$  10.2 cm) and 4"  $\times$  6" (10.2  $\times$  15.2 cm) sizes. 4 sticker sheets. Coordinates with the Bright & Beautiful Suite (p. 14–15). Azure Afternoon, Berry Burst, Blueberry Bushel, Bubble Bath, Lemon Lime Twist, Pretty Peacock.

# N BRIGHT & BEAUTIFUL MEMORIES & MORE CARDS & ENVELOPES 161753 | \$19.25 AUD | \$23.25 NZD

20 card bases and 20 envelopes\*. Folded card size: 4-1/4" x 6-1/4" (10.8 x 15.9 cm). Coordinates with the Bright & Beautiful Suite (p. 14–15). Azure Afternoon, Berry Burst, Blueberry Bushel, Bubble Bath, Lemon Lime Twist, Pretty Peacock.