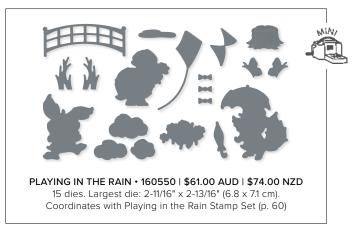

24 photopolymer stamps (suggested clear blocks: a, b, c, h) O Coordinates with Songbird Builder Punch (p. 149)

PLAYING IN THE RAIN • 160542 | \$46.00 AUD | \$55.00 NZD

10 cling stamps (suggested clear blocks: b, c, d, e) O Coordinates with Playing In the Rain Dies (p. 165)