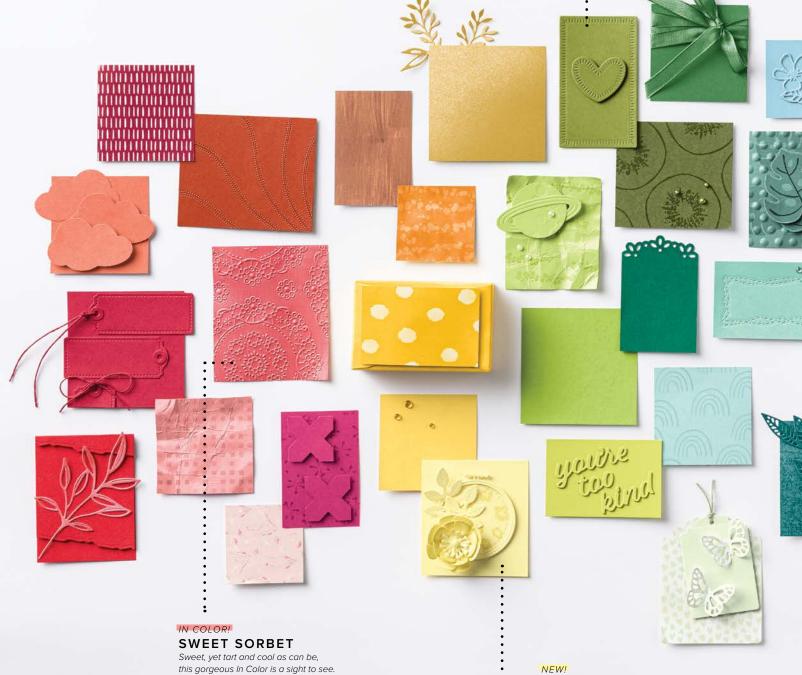

# COLOUR REFRESH

We've refreshed, renewed, and reinvigorated our colour collection just for you. You'll be delighted to find some returning friends, new arrivals, and classic companions among this lively bunch. It's time to mix, mingle, and have a colour-full time! (For a closer look at our refreshed colour selection, see p. 122–123.)

# OLD OLIVE

With effortless cool and classic style, Olive's here to stay awhile.

# .. LEMON LOLLY

The perfect mix of sour and sweet, Lolly's both a new colour and a joyful treat.