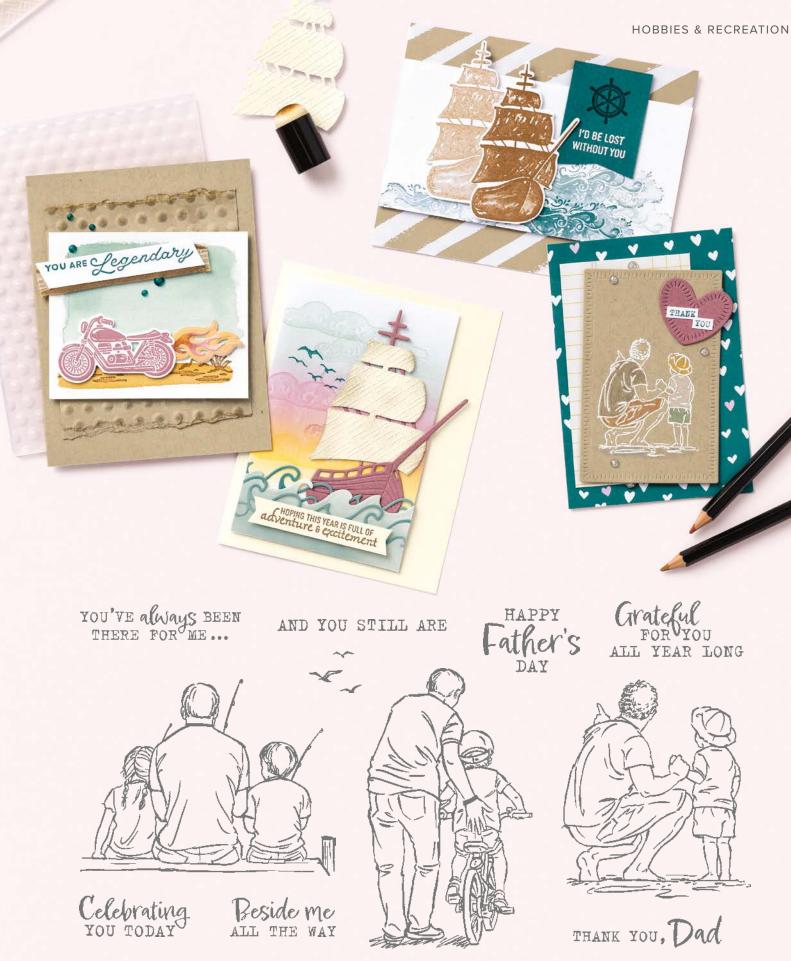

LEGENDARY RIDE • 160754 | \$42.00 AUD | \$51.00 NZD

9 cling stamps (suggested clear blocks: b, c, e, h) O Coordinates with Legendary Ride Dies (p. 164)

ON THE OCEAN • 160772 | \$41.00 AUD | \$49.00 NZD

11 cling stamps (suggested clear blocks: a, b, e, h) O Coordinates with On the Ocean Dies (p. 165)

BESIDE ME • 160780 | \$46.00 AUD | \$55.00 NZD

11 cling stamps (suggested clear blocks: a, b, c, e)

N FUN ON WHEELS • 161210 | \$46.00 AUD | \$55.00 NZD

9 cling stamps (suggested clear blocks: c, d, e) O Coordinates with Fun on Wheels Dies (p. 157)