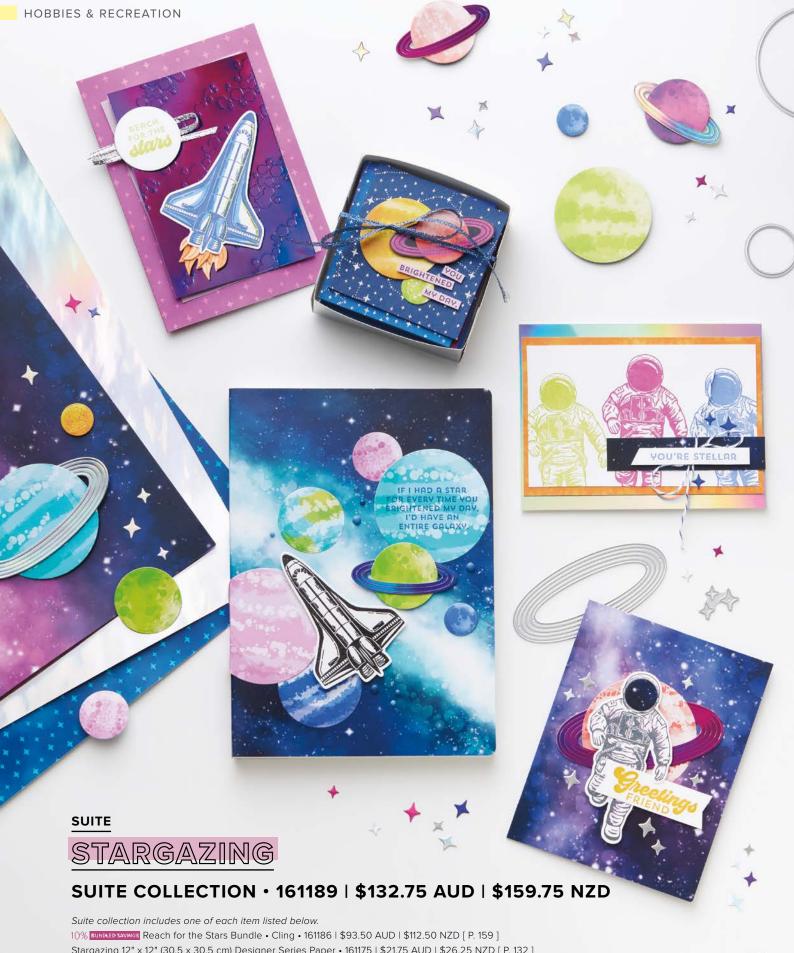

9 photopolymer stamps (suggested clear blocks: c, i)

GRASSY GROVE • 157836 | \$42.00 AUD | \$51.00 NZD

9 cling stamps (suggested clear blocks: b, c, h, i) O Coordinates with Grove Dies (p. 164)

3 cling stamps (suggested clear block: e)

Stargazing 12" x 12" (30.5 x 30.5 cm) Designer Series Paper • 161175 | \$21.75 AUD | \$26.25 NZD [ P. 132 ]  $Holographic\ Trio\ 12"\times 12"\ (30.5\times 30.5\ cm)\ Specialty\ Paper\ \bullet\ 161744\ |\ \$17.50\ AUD\ |\ \$21.00\ NZD\ [\ P.\ 127\ ]$ 

IF I HAD A STAR
FOR EVERY TIME YOU
BRIGHTENED MY DAY,
I'D HAVE AN
ENTIRE GALAXY.

REACH FOR THE

YOU'RE STELLAR

N REACH FOR THE STARS • 161176 | \$44.00 AUD | \$53.00 NZD

8 cling stamps (suggested clear blocks: b, d, e) O Coordinates with Reach for the Stars Dies (p. 159)

N REACH FOR THE STARS BUNDLE

161186 | \$104.00 AUD | \$125.00 NZD \$93.50 AUD | \$112.50 NZD Cling

Reach for the Stars Stamp Set + Reach for the Stars Dies (p. 159)

[ WEB ] BASICS 3D EMBOSSING FOLDERS 161598