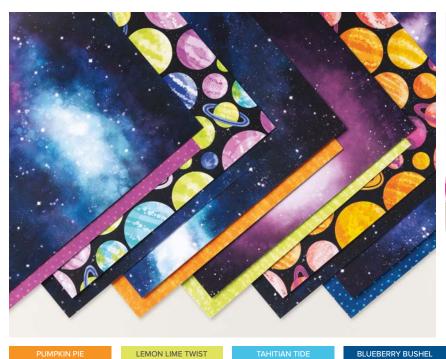

#### N STARGAZING 12" X 12" (30.5 X 30.5 CM) DESIGNER SERIES PAPER • 161175 | \$21.75 AUD | \$26.25 NZD

12 sheets: 2 each of 6 double-sided designs\*. Coordinates with Stargazing Suite (p. 86–87). Some of these images coordinate with the Reach for the Stars Dies (p. 159). Basic Black, Berry Burst, Blackberry Bliss, Blueberry Bushel, Crushed Curry, Flirty Flamingo, Fresh Freesia, Lemon Lime Twist, Night of Navy, Orchid Oasis, Pumpkin Pie, Starry Sky, Tahitian Tide.

|                                                             |                 |                |                    | RETURNING!     |                     |                        |                          |                   |                    | RETURNING!     |
|-------------------------------------------------------------|-----------------|----------------|--------------------|----------------|---------------------|------------------------|--------------------------|-------------------|--------------------|----------------|
| BRIGHTS<br>COLLECTION                                       | POPPY<br>PARADE | MELON<br>MAMBO | FLIRTY<br>FLAMINGO | PUMPKIN<br>PIE | DAFFODIL<br>DELIGHT | LEMON<br>LIME<br>TWIST | GRANNY<br>APPLE<br>GREEN | COASTAL<br>CABANA | AZURE<br>AFTERNOON | BERRY<br>BURST |
| A4 CARDSTOCK<br>\$17.50 AUD   \$21.00 NZD                   | 121694          | 119980         | 141421             | 108601         | 121680              | 144250                 | 147014                   | 131302            | 161728             | 144249         |
| CLASSIC STAMPIN' PAD<br>\$15.75 AUD   \$19.00 NZD           | 147050          | 147051         | 147052             | 147086         | 147094              | 147145                 | 147095                   | 147097            | 161663             | 147143         |
| CLASSIC STAMPIN'<br>INK™ REFILL<br>\$8.75 AUD   \$10.50 NZD | 119791          | 115662         | 141402             | 105229         | 119672              | 144092                 | 147163                   | 131164            | 161668             | 144089         |
| STAMPIN' BLENDS<br>COMBO PACK<br>\$17.50 AUD   \$21.00 NZD  | 154958          | 153112         | 154884             | 154897         | 154883              | 161682                 | 154885                   | -                 | 161672             | 161681         |

|                                                             | RETURNING!        |                    |                  |                          | NEW!              |                 |                  |                   |                     |                   |
|-------------------------------------------------------------|-------------------|--------------------|------------------|--------------------------|-------------------|-----------------|------------------|-------------------|---------------------|-------------------|
| NEUTRALS<br>COLLECTION                                      | MOSSY<br>MEADOW   | MISTY<br>MOONLIGHT | NIGHT<br>OF NAVY | BLACK-<br>BERRY<br>BLISS | EARLY<br>ESPRESSO | PECAN<br>PIE    | CRUMB<br>CAKE    | GRAY<br>GRANITE   | SMOKY<br>SLATE      | BASIC<br>GRAY     |
| A4 CARDSTOCK<br>\$17.50 AUD   \$21.00 NZD                   | 133683            | 153086             | 106577           | 133682                   | 121686            | 161726          | 121685           | 147008            | 131291              | 121689            |
| CLASSIC STAMPIN' PAD<br>\$15.75 AUD   \$19.00 NZD           | 147111            | 153118             | 147110           | 147092                   | 147114            | 161665          | 147116           | 147118            | 147113              | 149165            |
| CLASSIC STAMPIN'<br>INK™ REFILL<br>\$8.75 AUD   \$10.50 NZD | 133651            | 153124             | 103033           | 133648                   | 119789            | 161669          | 121029           | 147171            | 131159              | 149166            |
| STAMPIN' BLENDS<br>COMBO PACK<br>\$17.50 AUD   \$21.00 NZD  | 154890            | 153108             | 154891           | 154877                   | -                 | 161674          | 154882           | 154886            | 154904              | -                 |
|                                                             |                   |                    |                  |                          |                   |                 |                  | RETURNING:        | RETURNING!          |                   |
| REGALS                                                      | CHERRY<br>COBBLER | REAL<br>RED        | CAJUN<br>CRAZE   | CRUSHED<br>CURRY         | OLD<br>OLIVE      | GARDEN<br>GREEN | SHADED<br>SPRUCE | PRETTY<br>PEACOCK | BLUEBERRY<br>BUSHEL | GORGEOUS<br>GRAPE |