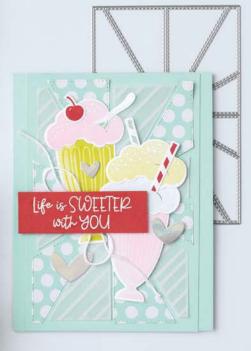

11 photopolymer stamps (suggested clear blocks: b, d, g, h) • Two-Step

SHARE A MILKSHAKE • 160394 | \$34.00 AUD | \$40.00 NZD

16 photopolymer stamps (suggested clear blocks: a, b, c, d) • Two-Step O Coordinates with Share a Milkshake Dies (p. 166)