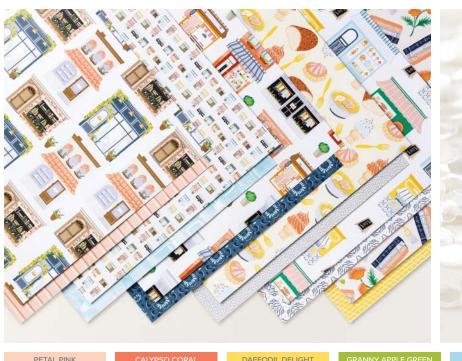

#### N LES SHOPPES 12" X 12" (30.5 X 30.5 CM) DESIGNER SERIES PAPER • 161322 | \$21.75 AUD | \$26.25 NZD

12 sheets: 2 each of 6 double-sided designs\*. Coordinates with Les Shoppes Suite (p. 30–31). Some of these images coordinate with the Let's Go Shopping Dies (p. 158). Balmy Blue, Basic Black, Cajun Craze, Calypso Coral, Crumb Cake, Daffodil Delight, Flirty Flamingo, Granny Apple Green, Misty Moonlight, Night of Navy, Pecan Pie, Petal Pink, Pumpkin Pie, Shaded Spruce.

DAFFODIL DELIGHT

GRANNY APPLE GREEN

MISTY MOONLIGHT