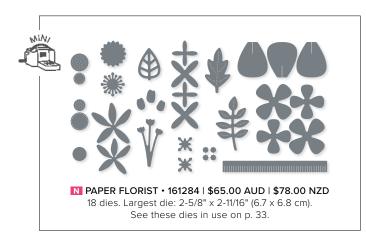

24 photopolymer stamps (suggested clear blocks: a, b, c, h) O Coordinates with Songbird Builder Punch (p. 149)

PLAYING IN THE RAIN • 160542 | \$46.00 AUD | \$55.00 NZD

10 cling stamps (suggested clear blocks: b, c, d, e) O Coordinates with Playing In the Rain Dies (p. 165)