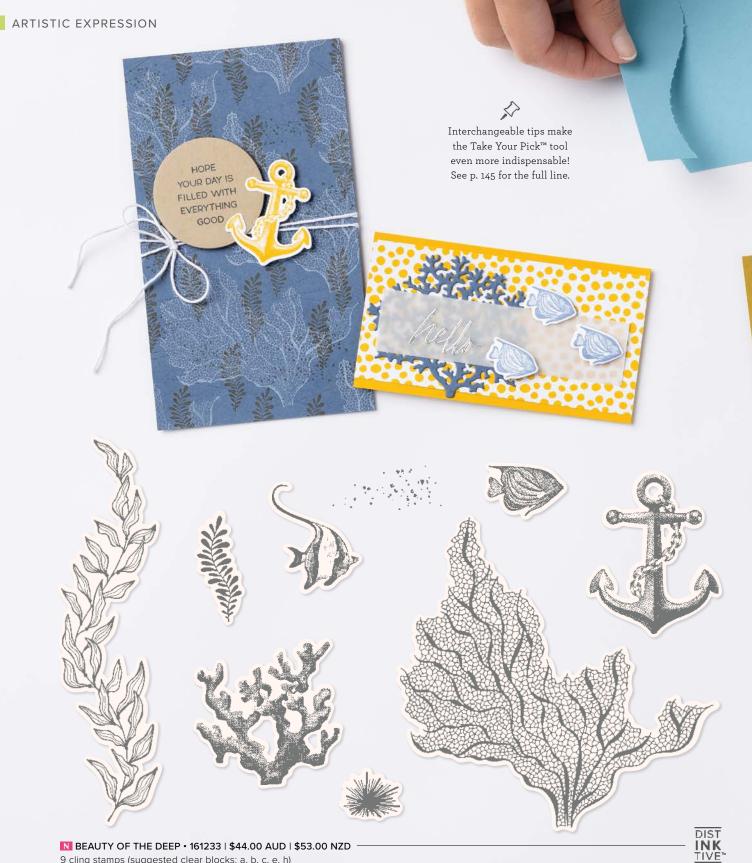

Cheerful Daisies Stamp Set + Cheerful Daisies Dies (p. 156)

9 cling stamps (suggested clear blocks: a, b, c, e, h)

O Coordinates with Beauty of the Deep Dies (p. 155)

N BEAUTY OF THE DEEP BUNDLE 161237 | <del>\$102.00 AUD | \$123.00 NZD</del> \$91.75 AUD | \$110.50 NZD Cling

Beauty of the Deep Stamp Set + Beauty of the Deep Dies (p. 155)

WAVES OF INSPIRATION • 158833 | \$41.00 AUD | \$49.00 NZD

7 cling stamps (suggested clear blocks: a, c, f, g, h) O Coordinates with Waves Dies (p. 167)