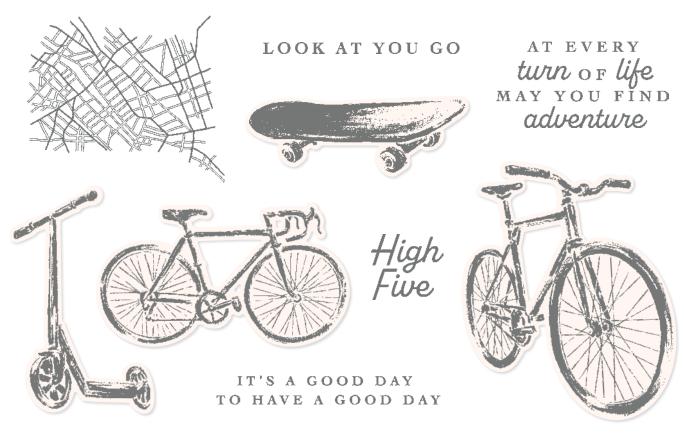

N YOUR PATH AWAITS • 161262 | \$42.00 AUD | \$51.00 NZD

13 photopolymer stamps (suggested clear blocks: a, b, c, d, h)