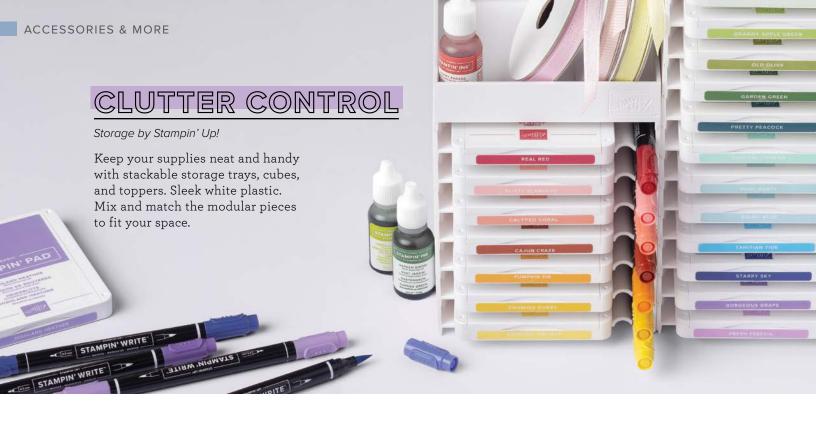

#### OPEN STORAGE 149171 | \$21.00 AUD | \$25.25 NZD

One cube. The open front design lets you neatly stash small items such as embellishments, adhesives, ribbon, and more. 5"  $\times$  5"  $\times$  4-1/16" (12.7  $\times$  12.7  $\times$  10.3 cm).

#### TOPPER LID 149167 | \$7.00 AUD | \$8.50 NZD

One lid. Lid covers Ink Pad & Marker Storage, Stampin' Blends Storage, and Open Storage for a neat appearance.  $5" \times 5" \times 3/8"$  (12.7 × 12.7 × 1 cm).

#### TOPPER STORAGE 149170 | \$11.50 AUD | \$13.75 NZD

One topper. Topper fits on top of Ink Pad & Marker Storage, Stampin' Blends Storage, and Open Storage. Holds up to 20 Stampin' Ink Refills (p. 122–123, 125) or other small items. 5" x 5" x 1-1/4" (12.7 x 12.7 x 3.2 cm).

#### STAMPIN' BLENDS STORAGE 149169 | \$28.00 AUD | \$34.00 NZD

Set of 5 trays. Each tray stores 6 Stampin' Blends markers (p. 122–123, 136). Stack several trays together or combine with other storage products. Each tray:  $5" \times 5" \times 7/8"$  (12.7 × 12.7 × 2.2 cm).

#### INK PAD & MARKER STORAGE 149168 | \$28.00 AUD | \$34.00 NZD

Set of 5 trays. Each tray stores one Stampin' Pad (p. 122–123, 125) and one Stampin' Write Marker (p. 123, 125) or one Watercolor Pencil (p. 125). Stack several trays together or combine with other storage products. Each tray:  $5" \times 5" \times 7/8"$  (12.7  $\times$  12.7  $\times$  2.2 cm).