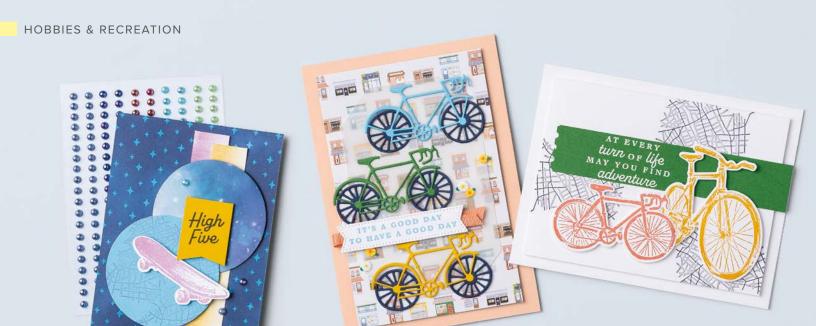

N YOUR PATH AWAITS • 161262 | \$42.00 AUD | \$51.00 NZD

13 photopolymer stamps (suggested clear blocks: a, b, c, d, h)