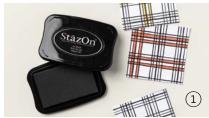

#### 1. STĀZON® INK & CLEANER

Saddle Brown Pad151508 | \$17.50 AUD | \$21.00 NZDSaddle Brown Refill

152820 | \$12.25 AUD | \$14.75 NZD

Jet Black Pad

101406 | \$17.50 AUD | \$21.00 NZD

Jet Black Refill

102566 | \$12.25 AUD | \$14.75 NZD O StāzOn Cleaner

#### 109196 | \$10.50 AUD | \$12.75 NZD

Use with water-based inks, like our classic Stampin' Write Markers (p. 123, 125). Acid free, permanent ink. Adheres to nonporous surfaces, like Window Sheets (p. 126). Refill: 0.5 fl. oz. (15 ml).