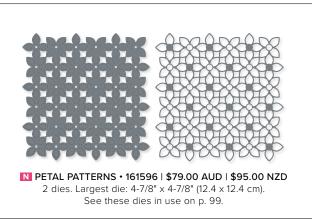

rgest die: 3-7/8" x 1-7/8" (9.8 x 4.8 cm). Coordinates with Legendary Ride Stamp Set (p. 88)



LIGHTING THE WAY • 160496 | \$54.00 AUD | \$66.00 NZD 14 dies. Largest die: 3-1/2" x 2-1/16" (8.9 x 5.2 cm). Coordinates with Lighting the Way Stamp Set (p. 24)



LOVE FOR YOU • 160403 | \$56.00 AUD | \$68.00 NZD 14 dies. Largest die: 3-1/8" x 3-1/4" (7.9 x 8.3 cm). Coordinates with Love for You Stamp Set (p. 108)



**MEADOW • 155852 | \$67.00 AUD | \$80.00 NZD** 13 dies. Largest die:  $5-1/8" \times 1-1/4"$  (13  $\times$  3.2 cm). Coordinates with Quiet Meadow Stamp Set (p. 66)



NATURAL PRINTS • 158800 | \$65.00 AUD | \$78.00 NZD 11 dies. Largest die: 3-3/4" x 4" (9.5 x 10.2 cm). Coordinates with Nature's Prints Stamp Set (p. 24)





Coordinates with On the Ocean Stamp Set (p. 88)













**REINDEER • 159727 | \$58.00 AUD | \$70.00 NZD** 18 dies. Largest die: 4-1/2" x 1/4" (11.4 x 0.6 cm). Coordinates with Regal Reindeer Stamp Set (p. 42)



SCALLOPED CONTOURS • 155560 | \$61.00 AUD | \$74.00 NZD 8 dies. Largest die: 5-1/4" x 4" (13.3 x 10.2 cm).

Coordinates with Color & Contour Stamp Set (p. 25)



SEASIDE BAY • 160444 | \$60.00 AUD | \$72.00 NZD 16 dies. Largest die: 6" x 7/16" (15.2 x 1.1 cm). Coordinates with Seaside Bay Stamp Set (p. 101)



SENDING • 159271 | \$58.00 AUD | \$70.00 NZD 14 dies. Largest die: 3-1/2" x 1-1/4" (8.9 x 3.2 cm). Coordinates with Sending Smiles Stamp Set (p. 26)



 $\begin{array}{c} \textbf{SENTIMENT SILHOUETTES \cdot 158733 \mid \$61.00 \; AUD \mid \$74.00 \; NZD} \\ \textbf{30 dies. Largest die: 2-1/2"} \times 1" \; (6.4 \times 2.5 \