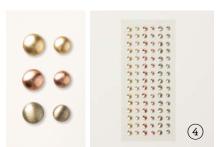

ler, green, silver, gold.

#### 7. IRIDESCENT PEARL BASIC JEWELS 158987 | \$13.25 AUD | \$15.75 NZD

150 adhesive-backed pieces. 3 mm, 4 mm.

#### 8. FLAT ADHESIVE-BACKED PEARLS 160449 | \$15.75 AUD | \$19.00 NZD

80 pieces. 5 mm, 8 mm. Iridescent.

#### N 9. 2022-2024 IN COLOR PEARLS 161621 | \$12.25 AUD | \$14.75 NZD

200 adhesive-backed pieces. 4 mm. Parakeet Party, Tahitian Tide, Sweet Sorbet, Starry Sky, Orchid Oasis.

#### 10. RHINESTONE BASIC JEWELS 144220 | \$10.50 AUD | \$12.75 NZD

140 adhesive-backed pieces. 3 mm, 4 mm, 5 mm.

#### 11. IRIDESCENT RHINESTONE BASIC JEWELS 158130 | \$13.25 AUD | \$15.75 NZD

200 adhesive-backed pieces. 4 mm, 5 mm, 6 mm.

#### 12. BRUSHED BRASS BUTTERFLIES 158136 | \$17.50 AUD | \$21.00 NZD

80 adhesive-backed pieces. 5 mm, 7 mm.

























#### 1. RUSTIC METALLIC ADHESIVE-BACKED DOTS • 159082 | \$14.00 AUD | \$17.00 NZD 90 pieces. 3 mm, 4 mm.

#### 2. GLOSSY DOTS ASSORTMENT 158827 | \$14.00 AUD | \$17.00 NZD

180 adhesive-backed pieces. 4 mm, 5 mm, 6 mm. Gorgeous Grape, Melon Mambo, Daffodil Delight, Pool Party.

#### 3. CLASSIC MATTE DOTS 158146 | \$12.25 AUD | \$14.75 NZD

144 adhesive-backed pieces. 3 mm, 4 mm. Basic Black, Basic Gray, Very Vanilla, white.

#### 4. BRUSHED METALLIC DOTS 156506 | \$15.75 AUD | \$19.00 NZD

90 adhesive-backed pieces. 4 mm, 5 mm. Gold, copper, bronze.

#### N 5. OMBRE MATTE DECORATIVE DOTS 161448 | \$14.00 AUD | \$17.00 NZD

160 adhesive-backed pieces. 3 mm, 5 mm. Calypso Coral, Old Olive, Coastal Cabana, Night of Navy.

#### N 6. 2023-2025 IN COLOR DOTS 161620 | \$14.00 AUD | \$17.00