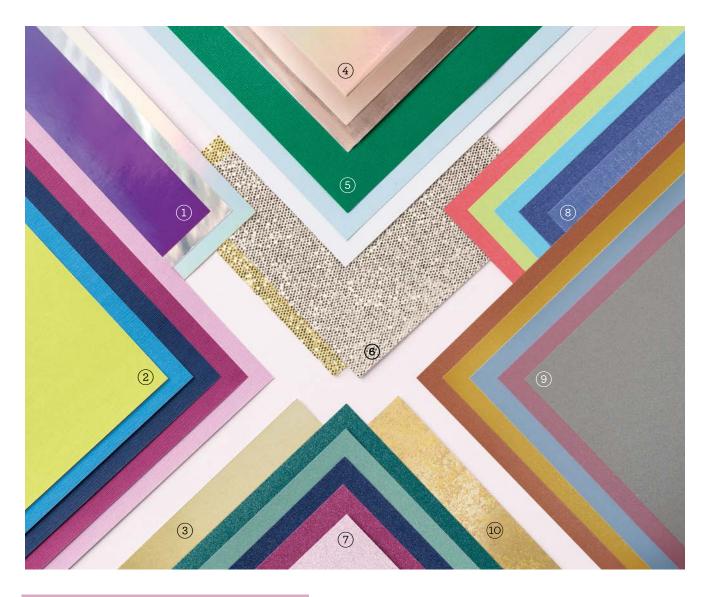

# SPECIALTY PAPER

#### N 1. HOLOGRAPHIC TRIO 12" X 12" (30.5 X 30.5 CM) SPECIALTY PAPER 161744 | \$17.50 AUD | \$21.00 NZD

6 single-sided sheets: 2 each of 3 holographic patterns\*. Berry Burst, holographic, Starry Sky.

#### N 2. WHITE CENTER 12" X 12" (30.5 X 30.5 CM) SPECIALTY PAPER 161748 | \$20.25 AUD | \$24.25 NZD

10 double-sided sheets: 2 of each colour. Acid free, lignin free. Lemon Lime Twist, Azure Afternoon, Night of Navy, Berry Burst, Fresh Freesia.

#### 3. GOLD 12" X 12" (30.5 X 30.5 CM) FOIL SHEETS • 132622 | \$8.75 AUD | \$10.50 NZD

2 single-sided sheets. Acid free.

#### 4. ROSE GOLD 12" X 12" (30.5 X 30.5 CM) SPECIALTY PAPER 159139 | \$17.50 AUD | \$21.00 NZD

6 single-sided sheets: 2 of each finish. Iridescent, matte, metallic.

#### 5. TEXTURED 12" X 12" (30.5 X 30.5 CM) SHIMMER PAPER 160838 | \$17.50 AUD | \$21.00 NZD

6 sheets: 2 of each colour. Acid free, lignin free. Shaded Spruce, Balmy Blue, white.

#### N 6. MORE DAZZLE 6" X 6" (15.2 X 15.2 CM) SPECIALTY PAPER 161749 | \$13.25 AUD | \$15.75 NZD

Glittery paper perfect for special-occasion accents. 8 single-sided sheets: 4 of each colour. Champagne, gold.

#### N 7. SOFT SHIMMER 12" X 12" (30.5 X 30.5 CM) PAPER COMBO PACK 161750 | \$19.25 AUD | \$23.25 NZD

5 double-sided sheets: 1 of each colour. Acid free, lignin free. Bubble Bath, Berry Burst, Night of Navy, Lost Lagoon, Pretty Peacock.

#### N 8. 2022–2024 IN COLOR 12" X 12" (30.5 X 30.5 CM) TEXTURED SPECIALTY PAPER 161747 | \$19.25 AUD | \$23.25 NZD

10 double-sided sheets: 2 of each colour.

Acid free, lignin free. Orchid Oasis, Starry Sky, Tahitian Tide, Parakeet Party, Sweet Sorbet.

#### N 9. 2023-2025 IN COLOR 12" X 12" (30.5 X 30.5 CM) LUSTER SPECIALTY PAPER 161746 | \$19.25 AUD | \$23.25 NZD

10 single-sided sheets: 2 of each colour. Acid free, lignin free. Pebbled Path, Moody Mauve, Boho Blue, Wild Wheat, Copper Clay.

#### 10. DISTRESSED GOLD 12" X 12" (30.5 X 30.5 CM) SPECIALTY PAPER 159237 | \$8.75 AUD | \$10.50 NZD

2 single-sided sheets.