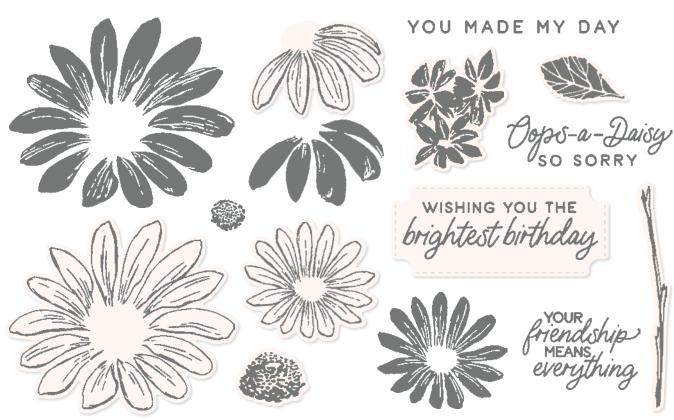

#### N FRESH AS A DAISY 12" X 12" (30.5 X 30.5 CM) DESIGNER SERIES PAPER • 161289 | \$21.75 AUD | \$26.25 NZD

12 sheets: 2 each of 6 double-sided designs\*. Coordinates with Fresh As a Daisy Suite (p. 110–111). Some of these images coordinate with the Cheerful Daisies Dies (p. 156). Azure Afternoon, Boho Blue, Bubble Bath, Cajun Craze, Copper Clay, Crushed Curry, Early Espresso, Garden Green, Lemon Lolly, Moody Mauve, Pebbled Path, Pretty Peacock, Wild Wheat.

#### N CHEERFUL DAISIES • 161290 | \$44.00 AUD | \$53.00 NZD

15 photopolymer stamps (suggested clear blocks: a, b, d) • Two-Step O Coordinates with Cheerful Daisies Dies (p. 156)

N CHEERFUL DAISIES BUNDLE 161297 | <del>\$104.00 AUD | \$125.00 NZD</del> \$93.50 AUD | \$112.50 NZD Photopolymer

Cheerful Daisies Stamp Set + Cheerful Daisies Dies (p. 156)

9 cling stamps (suggested clear blocks: a, b, c, e, h)

O Coordinates with Beauty of the Deep Dies (p. 155)

N BEAUTY OF THE DEEP BUNDLE 161237 | <del>\$102.00 AUD | \$123.00 NZD</del> \$91.75 AUD | \$110.50 NZD Cling