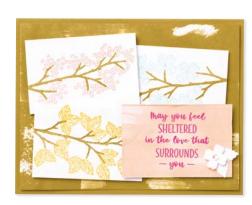

#### N EARTHEN ELEGANCE 12" X 12" (30.5 X 30.5 CM) DESIGNER SERIES PAPER • 161503 | \$21.75 AUD | \$26.25 NZD

12 sheets: 2 each of 6 double-sided designs\*. Coordinates with Earthen Elegance Suite (p. 70–71). Copper Clay, Gray Granite, Misty Moonlight, Moody Mauve, Pebbled Path, Pecan Pie, Pretty Peacock.