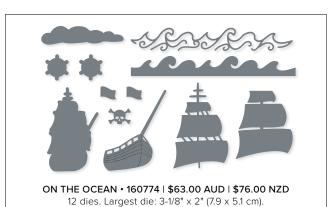

LEGENDARY RIDE • 160754 | \$42.00 AUD | \$51.00 NZD

9 cling stamps (suggested clear blocks: b, c, e, h) O Coordinates with Legendary Ride Dies (p. 164)

ON THE OCEAN • 160772 | \$41.00 AUD | \$49.00 NZD

11 cling stamps (suggested clear blocks: a, b, e, h) O Coordinates with On the Ocean Dies (p. 165)