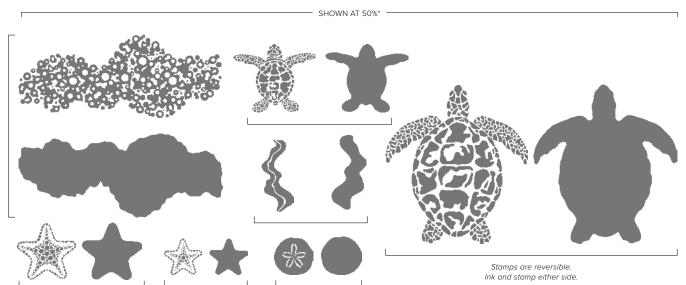

#### LOVE FOR YOU • 160398 | \$35.00 AUD | \$42.00 NZD -

20 photopolymer stamps (suggested clear blocks: a, b, d, e, g)  $\bullet$  Two-Step O Coordinates with Love for You Dies (p. 164)

SEA TURTLE • 160500 | \$37.00 AUD | \$45.00 NZD

8 photopolymer stamps (suggested clear blocks: b, d, e, i)

N ENCHANTED BUTTERFLY • 161279 | \$42.00 AUD | \$51.00 NZD ⋅

9 photopolymer stamps (suggested clear blocks: a, b, c, d, i)

Cheerful Daisies Stamp Set + Cheerful Daisies Dies (p. 156)

9 cling stamps (suggested clear blocks: a, b, c, e, h)

O Coordinates with Beauty of the Deep Dies (p. 155)

N BEAUTY OF THE DEEP BUNDLE 161237 | <del>\$102.00 AUD | \$123.00 NZD</del> \$91.75 AUD | \$110.50 NZD Cling

Beauty of the Deep Stamp Set + Beauty of the Deep Dies (p. 155)

WAVES OF INSPIRATION • 158833 | \$41.00 AUD | \$49.00 NZD

7 cling stamps (suggested clear blocks: a, c, f, g, h) O Coordinates with Waves Dies (p. 167)