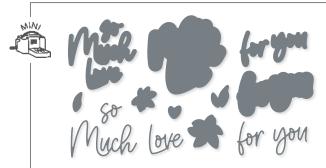

#### LOVE FOR YOU • 160398 | \$35.00 AUD | \$42.00 NZD -

20 photopolymer stamps (suggested clear blocks: a, b, d, e, g)  $\bullet$  Two-Step O Coordinates with Love for You Dies (p. 164)

SEA TURTLE • 160500 | \$37.00 AUD | \$45.00 NZD