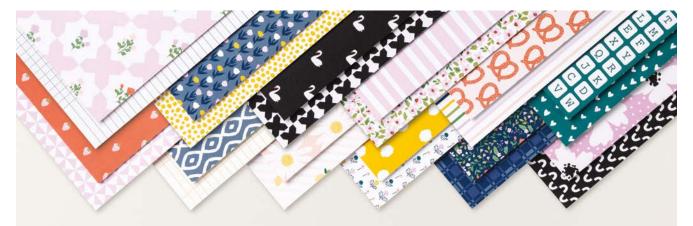

# SHEETS OF SPLENDOUR

Our Designer Series Paper is acid free and lignin free, making it ideal for paper crafting projects. The captivating designs and splendid colours will make you want to use it everywhere!

#### N LES SHOPPES 12" X 12" (30.5 X 30.5 CM) DESIGNER SERIES PAPER • 161322 | \$21.75 AUD | \$26.25 NZD

12 sheets: 2 each of 6 double-sided designs\*. Coordinates with Les Shoppes Suite (p. 30–31). Some of these images coordinate with the Let's Go Shopping Dies (p. 158). Balmy Blue, Basic Black, Cajun Craze, Calypso Coral, Crumb Cake, Daffodil Delight, Flirty Flamingo, Granny Apple Green, Misty Moonlight, Night of Navy, Pecan Pie, Petal Pink, Pumpkin Pie, Shaded Spruce.

#### N ZOO CREW 12" X 12" (30.5 X 30.5 CM) DESIGNER SERIES PAPER • 161304 | \$21.75 AUD | \$26.25 NZD

12 sheets: 2 each of 6 double-sided designs\*. Coordinates with Zoo Crew Suite (p. 46–47). Some of these images coordinate with the Zany Zoo Dies (p. 160). Basic Black, Crumb Cake, Lemon Lime Twist, Petal Pink, Pool Party, Pumpkin Pie.