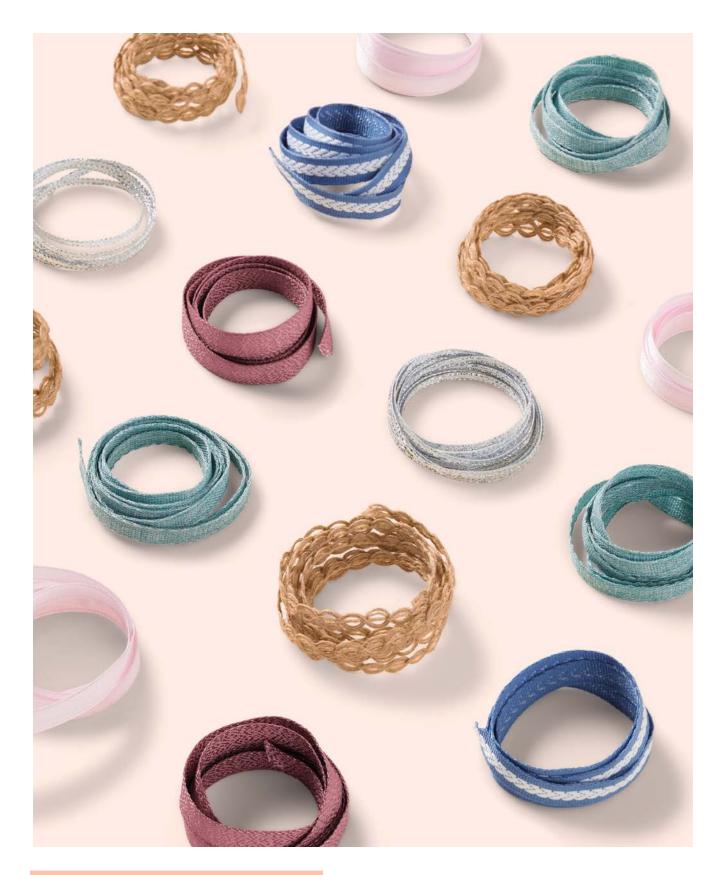

Inked Botanicals 6" x 6" (15.2 x 15.2 cm) Designer Series Paper • 161157 | \$21.75 AUD | \$26.25 NZD [ P. 131 ]

Lost Lagoon 1/4" (6.4 mm) Bordered Ribbon • 161171 | \$14.00 AUD | \$17.00 NZD [ P. 144 ]