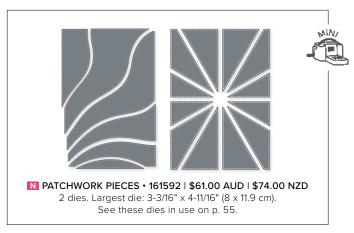

Largest die: 3-7/8" x 1-7/8" (9.8 x 4.8 cm). Coordinates with Legendary Ride Stamp Set (p. 88)



LIGHTING THE WAY • 160496 | \$54.00 AUD | \$66.00 NZD 14 dies. Largest die: 3-1/2" x 2-1/16" (8.9 x 5.2 cm). Coordinates with Lighting the Way Stamp Set (p. 24)



LOVE FOR YOU • 160403 | \$56.00 AUD | \$68.00 NZD 14 dies. Largest die: 3-1/8" x 3-1/4" (7.9 x 8.3 cm). Coordinates with Love for You Stamp Set (p. 108)



**MEADOW • 155852 | \$67.00 AUD | \$80.00 NZD** 13 dies. Largest die:  $5-1/8" \times 1-1/4"$  (13  $\times$  3.2 cm). Coordinates with Quiet Meadow Stamp Set (p. 66)



NATURAL PRINTS • 158800 | \$65.00 AUD | \$78.00 NZD 11 dies. Largest die: 3-3/4" x 4" (9.5 x 10.2 cm). Coordinates with Nature's Prints Stamp Set (p. 24)





Coordinates with On the Ocean Stamp Set (p. 88)













**REINDEER • 159727 | \$58.00 AUD | \$70.00 NZD** 18 dies. Largest die: 4-1/2" x 1/4" (11.4 x 0.6 cm). Coordinates with Regal Reindeer Stamp Set (p. 42)



SCALLOPED CONTOURS • 155560 | \$61.00 AUD | \$74.00 NZD 8 dies. Largest die: 5-1/4" x 4" (13.3 x 10.2 cm).

Coordinates with Color & Contour Stamp Set (p. 25)



SEASIDE BAY • 160444 | \$60.00 AUD | \$72.00 NZD 16 dies. Largest die: 6" x 7/16" (15.2 x 1.1 cm). Coordinates with Seaside Bay Stamp Set (p. 101)



SENDING • 159271 | \$58.00 AUD | \$70.00 NZD 14 dies. Largest die: 3-1/2" x 1-1/4" (8.9 x 3.2 cm). Coordinates with Sending Smiles Stamp Set (p. 26)



 $\begin{array}{c} \textbf{SENTIMENT SILHOUETTES \cdot 158733 \mid \$61.00 \; AUD \mid \$74.00 \; NZD} \\ \textbf{30 dies. Largest die: 2-1/2"} \times 1" \; (6.4 \times 2.5