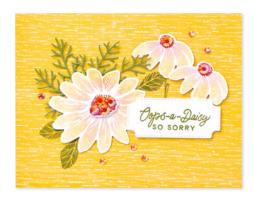

### SUITE COLLECTION • 161301 | \$129.25 AUD | \$155.75 NZD

Suite collection includes one of each item listed below.

10% BUNIXED SAVINGS Cheerful Daisies Bundle • Photopolymer • 161297 | \$93.50 AUD | \$112.50 NZD [ P. 156 ]
Fresh As a Daisy 12" x 12" (30.5 x 30.5 cm) Designer Series Paper • 161289 | \$21.75 AUD | \$26.25 NZD [ P. 130 ]
Adhesive-Backed Solid Gems • 161300 | \$14.00 AUD | \$17.00 NZD [ P. 140 ]

#### N CHEERFUL DAISIES • 161290 | \$44.00 AUD | \$53.00 NZD

15 photopolymer stamps (suggested clear blocks: a, b, d) • Two-Step O Coordinates with Cheerful Daisies Dies (p. 156)

N CHEERFUL DAISIES BUNDLE 161297 | <del>\$104.00 AUD | \$125.00 NZD</del> \$93.50 AUD | \$112.50 NZD Photopolymer

Cheerful Daisies Stamp Set + Cheerful Daisies Dies (p. 156)

9 cling stamps (suggested clear blocks: a, b, c, e, h)

O Coordinates with Beauty of the Deep Dies (p. 155)

N BEAUTY OF THE DEEP BUNDLE 161237 | <del>\$102.00 AUD | \$123.00 NZD</del> \$91.75 AUD | \$110.50 NZD Cling