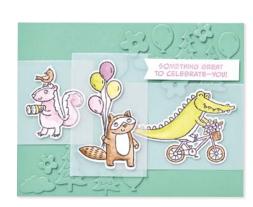

#### SUITE COLLECTION • 161319 | \$134.50 AUD | \$161.50 NZD

Suite collection includes one of each item listed below.

10% BUNDLED SAVINGS Zany Zoo Bundle • Cling • 161315 | \$95.25 AUD | \$114.25 NZD [ P. 160 ] Zoo Crew 12" x 12" (30.5 x 30.5 cm) Designer Series Paper • 161304 | \$21.75 AUD | \$26.25 NZD [ P. 132 ] Ribbon Duo Combo Pack • 161318 | \$17.50 AUD | \$21.00 NZD [ P. 144 ]

N ZANY ZOO • 161305 | \$46.00 AUD | \$55.00 NZD

11 cling stamps (suggested clear blocks: b, c, e) O Coordinates with Zany Zoo Dies (p. 160)

N ZANY ZOO BUNDLE 161315 | \$106.00 AUD | \$127.00 NZD \$95.25 AUD | \$114.25 NZD Cling Zany Zoo Stamp Set + Zany Zoo Dies (p. 160)