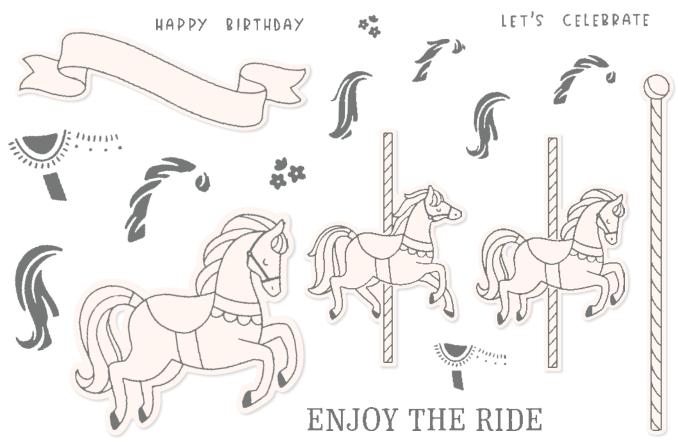

Beautiful Balloons Stamp Set + Beautiful Balloons Dies (p. 155)

N CAROUSEL HORSES • 161463 | \$42.00 AUD | \$51.00 NZD -

15 photopolymer stamps (suggested clear blocks: a, b, d, h) • Two-Step O Coordinates with Carousel Horses Dies (p. 155)

N CAROUSEL HORSES BUNDLE 161466 | \$102.00 AUD | \$123.00 NZD \$91.75 AUD | \$110.50 NZD Photopolymer

Carousel Horses Stamp Set + Carousel Horses Dies (p. 155)

N CIRCLE SAYINGS • 161348 | \$42.00 AUD | \$51.00 NZD