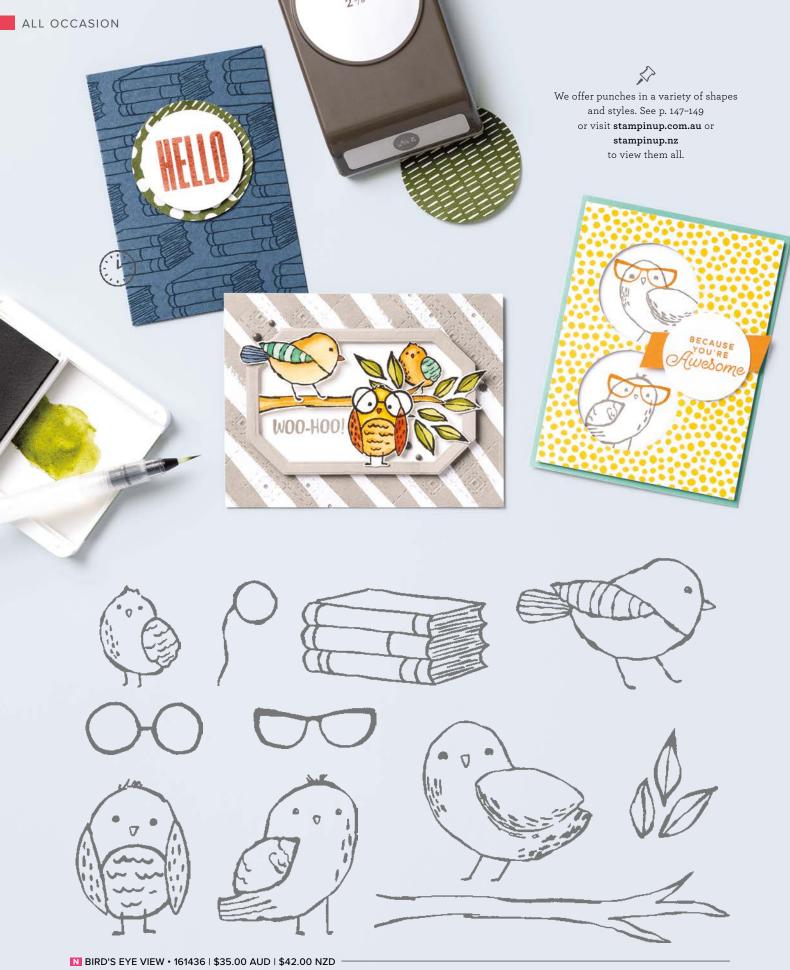

# BACKGROUND BLISS

Background stamps help you create beautiful, customised backdrops for all your handmade cards. They're large enough to cover a card front, or you can stamp on smaller paper for accents and layers. Creating a background is simple—ink, stamp, done!