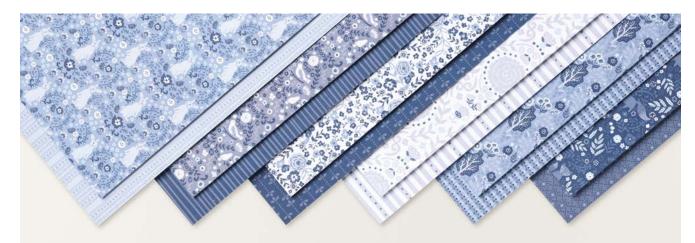

# SHEETS OF SPLENDOUR

Our Designer Series Paper is acid free and lignin free, making it ideal for paper crafting projects. The captivating designs and splendid colours will make you want to use it everywhere!

# N COUNTRYSIDE INN 12" X 12" (30.5 X 30.5 CM) DESIGNER SERIES PAPER • 161467 | \$21.75 AUD | \$26.25 NZD 12 sheets: 2 each of 6 double-sided designs\*. Coordinates with Countryside Inn Suite (p. 62–63). Balmy Blue, Boho Blue,

12 sheets: 2 each of 6 double-sided designs\*. Coordinates with Countryside Inn Suite (p. 62–63). Balmy Blue, Boho Blue, Misty Moonlight, Night of Navy.