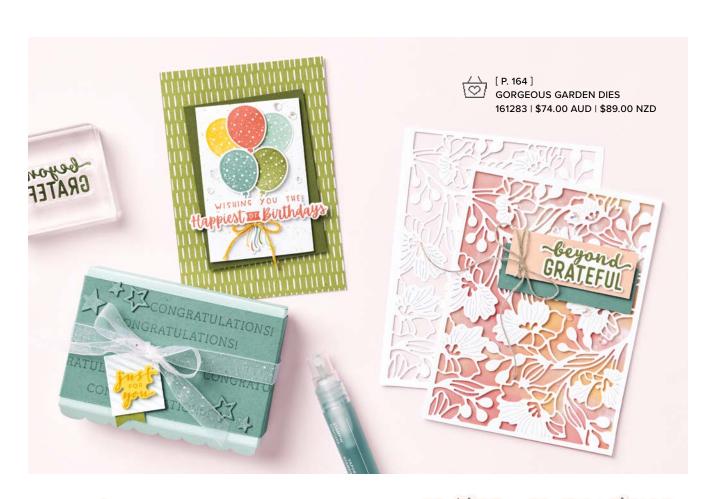

### NATURE'S PRINTS • 158793 | \$44.00 AUD | \$53.00 NZD

9 cling stamps (suggested clear blocks: c, d, e) O Coordinates with Natural Prints Dies (p. 165)

LIGHTING THE WAY • 160868 | \$41.00 AUD | \$49.00 NZD

14 photopolymer stamps (suggested clear blocks: a, b, c, d) O Coordinates with Lighting the Way Dies (p. 164)

DIST INK TIVE

(0)

[ P. 129 ]

BRIGHT & BEAUTIFUL DESIGNER SERIES PAPER 161449 | \$21.75 AUD | \$26.25 NZD