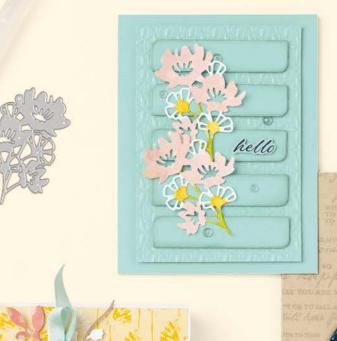

14 photopolymer stamps (suggested clear blocks: b, d, h) O Coordinates with Bold Bouquet Dies (p. 155)

N BOLD BOUQUET BUNDLE 161241 | \$84:00 AUD | \$101.00 NZD \$75.50 AUD | \$90.75 NZD Photopolymer

Bold Bouquet Stamp Set + Bold Bouquet Dies (p. 155)