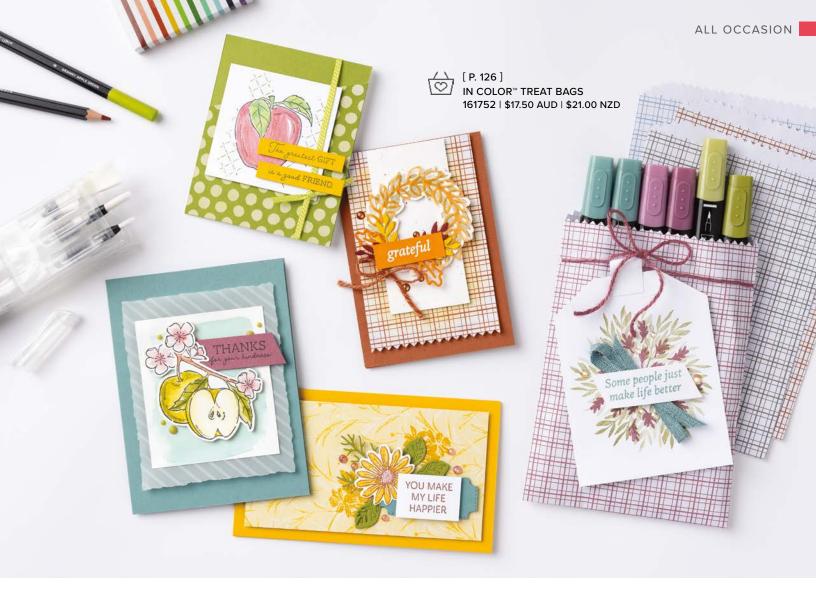

50 clear, sturdy bags for treats and gifts. Food safe.

N 2023-2025 IN COLOR™ TREAT BAGS • 161752 \$17.50 AUD | \$21.00 NZD

25 bags. 4-3/4" x 7" (12.1 x 17.8 cm). Food safe. Copper Clay, Wild Wheat, Boho Blue, Moody Mauve, Pebbled Path.