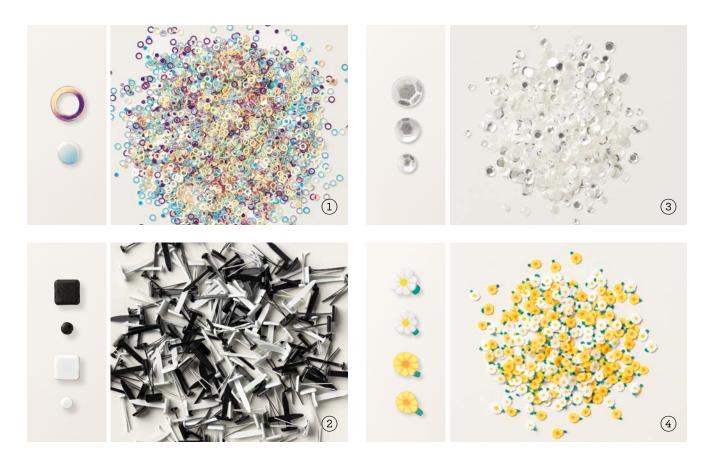

#### N 1. HOLOGRAPHIC TRIO 12" X 12" (30.5 X 30.5 CM) SPECIALTY PAPER 161744 | \$17.50 AUD | \$21.00 NZD

6 single-sided sheets: 2 each of 3 holographic patterns\*. Berry Burst, holographic, Starry Sky.

#### N 2. WHITE CENTER 12" X 12" (30.5 X 30.5 CM) SPECIALTY PAPER 161748 | \$20.25 AUD | \$24.25 NZD

10 double-sided sheets: 2 of each colour. Acid free, lignin free. Lemon Lime Twist, Azure Afternoon, Night of Navy, Berry Burst, Fresh Freesia.

#### 3. GOLD 12" X 12" (30.5 X 30.5 CM) FOIL SHEETS • 132622 | \$8.75 AUD | \$10.50 NZD

2 single-sided sheets. Acid free.

#### 4. ROSE GOLD 12" X 12" (30.5 X 30.5 CM) SPECIALTY PAPER 159139 | \$17.50 AUD | \$21.00 NZD

6 single-sided sheets: 2 of each finish. Iridescent, matte, metallic.

#### 5. TEXTURED 12" X 12" (30.5 X 30.5 CM) SHIMMER PAPER 160838 | \$17.50 AUD | \$21.00 NZD

6 sheets: 2 of each colour. Acid free, lignin free. Shaded Spruce, Balmy Blue, white.

#### N 6. MORE DAZZLE 6" X 6" (15.2 X 15.2 CM) SPECIALTY PAPER 161749 | \$13.25 AUD | \$15.75 NZD

Glittery paper perfect for special-occasion accents. 8 single-sided sheets: 4 of each colour. Champagne, gold.

#### N 7. SOFT SHIMMER 12" X 12" (30.5 X 30.5 CM) PAPER COMBO PACK 161750 | \$19.25 AUD | \$23.25 NZD

5 double-sided sheets: 1 of each colour. Acid free, lignin free. Bubble Bath, Berry Burst, Night of Navy, Lost Lagoon, Pretty Peacock.

#### N 8. 2022–2024 IN COLOR 12" X 12" (30.5 X 30.5 CM) TEXTURED SPECIALTY PAPER 161747 | \$19.25 AUD | \$23.25 NZD

10 double-sided sheets: 2 of each colour.

Acid free, lignin free. Orchid Oasis, Starry Sky, Tahitian Tide, Parakeet Party, Sweet Sorbet.

#### N 9. 2023-2025 IN COLOR 12" X 12" (30.5 X 30.5 CM) LUSTER SPECIALTY PAPER 161746 | \$19.25 AUD | \$23.25 NZD

10 single-sided sheets: 2 of each colour. Acid free, lignin free. Pebbled Path, Moody Mauve, Boho Blue, Wild Wheat, Copper Clay.

#### 10. DISTRESSED GOLD 12" X 12" (30.5 X 30.5 CM) SPECIALTY PAPER 159237 | \$8.75 AUD | \$10.50 NZD

2 single-sided sheets.