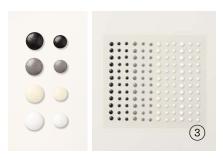

#### 6. Classic Assortment 153183 | \$42.00 AUD | \$51.00 NZD

1" (2.5 cm) felt pads. Acid free. 1 each of 8 colours. Basic Gray, Coastal Cabana, Daffodil Delight, Flirty Flamingo, Gorgeous Grape, Granny Apple Green, Real Red, Shaded Spruce.