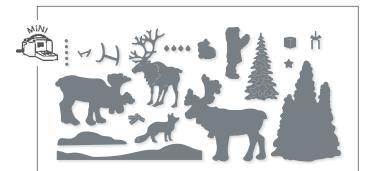

#### REGAL REINDEER • 159722 | \$42.00 AUD | \$51.00 NZD

11 cling stamps (suggested clear blocks: a, c, d, e) O Coordinates with Reindeer Dies (p. 166)

HOPING YOUR CHRISTMAS SHINES BRIGHT WITH THE LOVE OF FAMILY & FRIENDS

HAPPY HOLIDAYS

to you and yours THIS CHRISTMAS

TIS THE

HAPPY

WISHING YOU HOPE & LIGHT

LIGHT YOUR WORLD & MAY YOUR NEW YEAR

BRIGHTEST GLOW • 159542 | \$44.00 AUD | \$53.00 NZD

12 cling stamps (suggested clear blocks: b, c, d, h) O Coordinates with Labels Aglow Dies (p. 164)

PERCHED IN A TREE • 159791 | \$41.00 AUD | \$49.00 NZD

8 cling stamps (suggested clear blocks: c, d, h, i) O Coordinates with Aspen Tree Dies (p. 162)

RINGED WITH NATURE • 159883 | \$41.00 AUD | \$49.00 NZD

22 photopolymer stamps (suggested clear blocks: b, c, d) Coordinates with Tree Rings Hybrid Embossing Folder (p. 169)

Merry TO:

xoxo

From:

Let's **CELEBRATE** you!

BE JOLLY

BIRTHDAY

made with

CELEBRATE WITH TAGS • 159974 | \$41.00 AUD | \$49.00 NZD

11 cling stamps (suggested clear blocks: b, c, d)