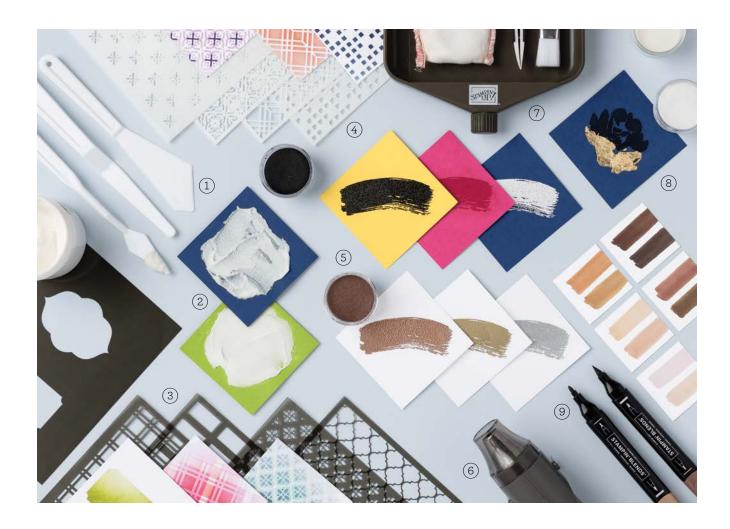

# PERFECT PAPER CRAFTING

Whether you're looking for a hint of glitter, a daub of ink, or a touch of texture, our selection of colour and embossing tools will help you perfect your next paper crafting project.

#### 1. PALETTE KNIVES 142808 | \$8.75 AUD | \$10.50 NZD

3 knives: offset trowel, offset diamond trowel, scotty knife. Use to apply Embossing Paste.

#### 2. EMBOSSING PASTE

- Matte finish 141979 \$14.00 AUD | \$17.00 NZD ○ Shimmery White finish • 145645 \$15.75 AUD | \$19.00 NZD
- 4 fl. oz. (118 ml). Adds texture to your projects. Apply freehand or over decorative masks, then let dry. Can be dyed with Classic Stampin' Ink Refills (p. 122–123, 125).

#### DECORATIVE MASKS

Use to create textured backgrounds. Masks can be layered for added depth and dimension. Use with Embossing Paste and Palette Knives or Classic Stampin' Ink (p. 122–123, 125).

- **3.** Artistic Mix 159178 \$17.50 AUD | \$21.00 NZD 5 masks: 1 each of 5 designs. Largest mask: 4-7/8" x 6-3/8" (12.4 x 16.2 cm).
- 4. Foursquare 161285 | \$17.50 AUD | \$21.00 NZD

4 masks: 1 each of 4 designs. Largest mask:  $6" \times 6"$  (15.2 x 15.2 cm).

#### 5. STAMPIN' EMBOSS™ POWDERS \$32.00 AUD | \$38.00 NZD EACH

- ullet  $\bigcirc$   $\bigcirc$  Basics (black, clear, white) 155554
- ● Metallics (copper, gold, silver) 155555

Pack of 3 colours. 1/2 oz. (14 g) each colour. Turn stamped images into glossy raised designs. Use with VersaMark Pad (p. 137) and Heat Tool.

#### 6. HEAT TOOL 129056 | \$54.00 AUD | \$66.00 NZD

Slim, sleek design. 2 heat settings: low for drying ink, high for heat-setting powder.

# 7. EMBOSSING ADDITIONS TOOL KIT 159971 | \$47.00 AUD | \$57.00 NZD

Kit includes Embossing Buddy™, Powder Pal, reverse tweezers, and small brush.
Keeps projects clean, workspace tidy, and hands at a safe distance while heat embossing.

#### 8. HEAT & STICK POWDER 156110 | \$10.50 AUD | \$12.75 NZD

1/2 oz. (14 g). Use to adhere Gilded Leafing embellishment (p. 141).

#### 9. NATURAL TONES STAMPIN' BLENDS \$17.50 AUD | \$21.00 NZD EACH

- ● Deep 158152
- Medium Deep 159461
- Medium 159462
- Medium Light 159463
- ○ Light 159465

2 alcohol-based markers. Perfect for adding colour to line-art images of people, nature, and more. Use the Color Lifter (p. 123) to add highlights and dimension.