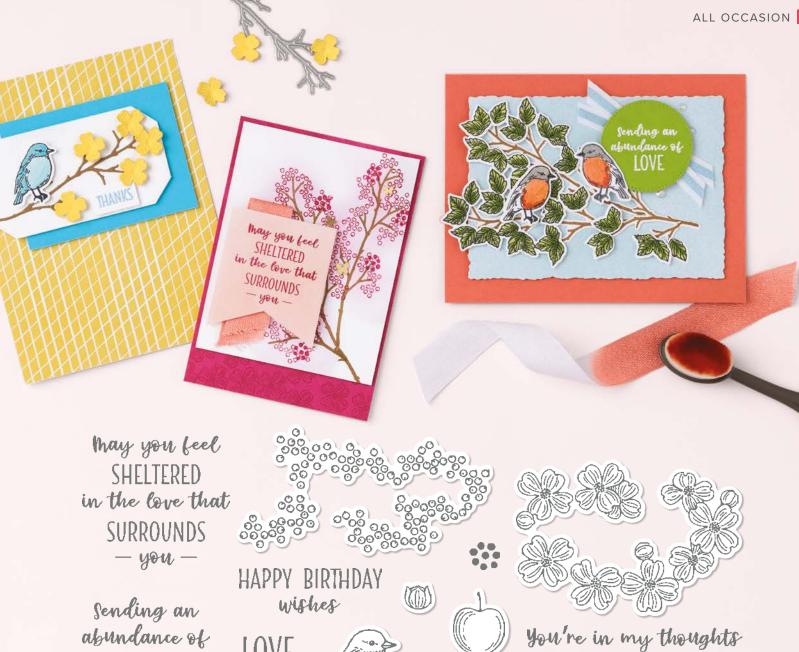

GET-WELL wishes

N SEASONAL BRANCHES • 161358 | \$44.00 AUD | \$53.00 NZD

18 photopolymer stamps (suggested clear blocks: a, c, d, h) O Coordinates with Seasonal Branches Dies (p. 159)

N SEASONAL BRANCHES BUNDLE 161365 | \$104.00 AUD | \$125.00 NZD \$93.50 AUD | \$112.50 NZD Photopolymer

Seasonal Branches Stamp Set + Seasonal Branches Dies (p. 159)

DAINTY DELIGHT • 161078 | \$44.00 AUD | \$53.00 NZD

9 cling stamps (suggested clear blocks: b, c, d, e) © Coordinates with Dainty Delight Dies (p. 163)