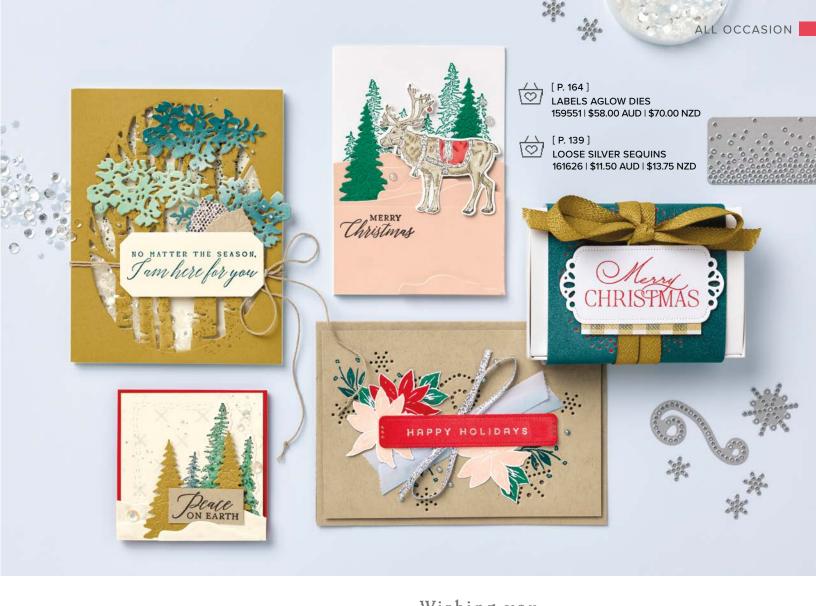

#### REGAL REINDEER • 159722 | \$42.00 AUD | \$51.00 NZD

11 cling stamps (suggested clear blocks: a, c, d, e) O Coordinates with Reindeer Dies (p. 166)

HOPING YOUR CHRISTMAS SHINES BRIGHT WITH THE LOVE OF FAMILY & FRIENDS

HAPPY HOLIDAYS

to you and yours THIS CHRISTMAS

TIS THE

HAPPY

WISHING YOU HOPE & LIGHT

LIGHT YOUR WORLD & MAY YOUR NEW YEAR

BRIGHTEST GLOW • 159542 | \$44.00 AUD | \$53.00 NZD

12 cling stamps (suggested clear blocks: b, c, d, h) O Coordinates with Labels Aglow Dies (p. 164)

PERCHED IN A TREE • 159791 | \$41.00 AUD | \$49.00 NZD

8 cling stamps (suggested clear blocks: c, d, h, i) O Coordinates with Aspen Tree Dies (p. 162)

RINGED WITH NATURE • 159883 | \$41.00 AUD | \$49.00 NZD