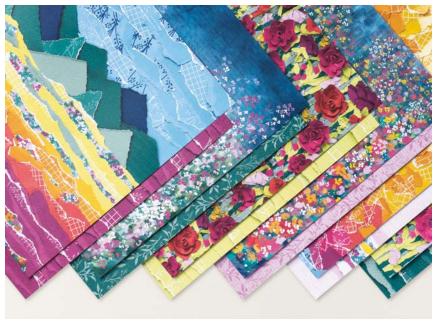

#### MASTERFULLY MADE 12" X 12" (30.5 X 30.5 CM) DESIGNER SERIES PAPER • 161192 | \$21.75 AUD | \$26.25 NZD

12 sheets: 2 each of 6 double-sided designs\*. Coordinates with Masterfully Made Suite (p. 102–103). Azure Afternoon, Berry Burst, Crushed Curry, Fresh Freesia, Lemon Lime Twist, Lemon Lolly, Lost Lagoon, Melon Mambo, Night of Navy, Pretty Peacock, Pumpkin Pie, Sweet Sorbet.