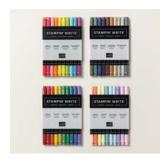

## N STAMPIN' WRITE MARKERS COLLECTION

10% BUNDLED SAVINGS

#### \$225.00 AUD | \$270.00 NZD

40 total markers. 1 of each 10-pack colour assortment: Brights, Neutrals, Regals, Subtles.