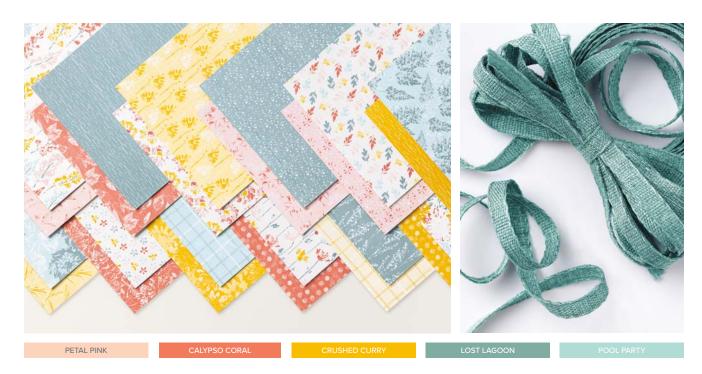

#### N INKED BOTANICALS 6" X 6" (15.2 X 15.2 CM) DESIGNER SERIES PAPER • 161157 | \$21.75 AUD | \$26.25 NZD

48 sheets: 4 each of 12 double-sided designs\*. Coordinates with Inked Botanicals Suite (p. 94–95). Calypso Coral, Crushed Curry, Lost Lagoon, Petal Pink, Pool Party.

Inked Botanicals 6" x 6" (15.2 x 15.2 cm) Designer Series Paper • 161157 | \$21.75 AUD | \$26.25 NZD [ P. 131 ]

Lost Lagoon 1/4" (6.4 mm) Bordered Ribbon • 161171 | \$14.00 AUD | \$17.00 NZD [ P. 144 ]