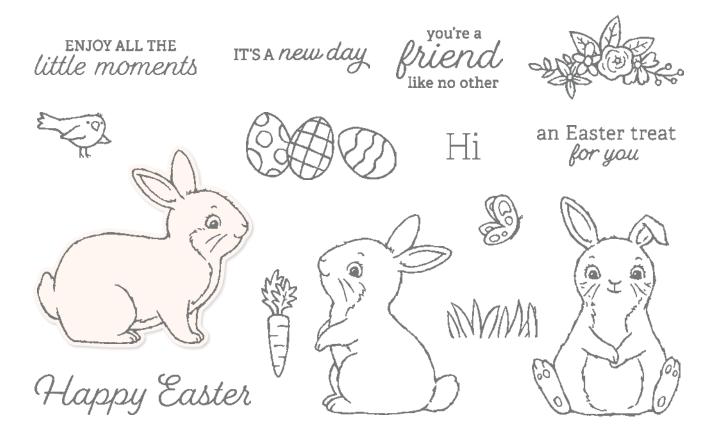

Hey Chuck Stamp Set + Hey Chuck Dies (p. 158)

EASTER BUNNY • 160272 | \$34.00 AUD | \$40.00 NZD

15 photopolymer stamps (suggested clear blocks: a, b, c, d) O Coordinates with Easter Bunny Punch (p. 148)