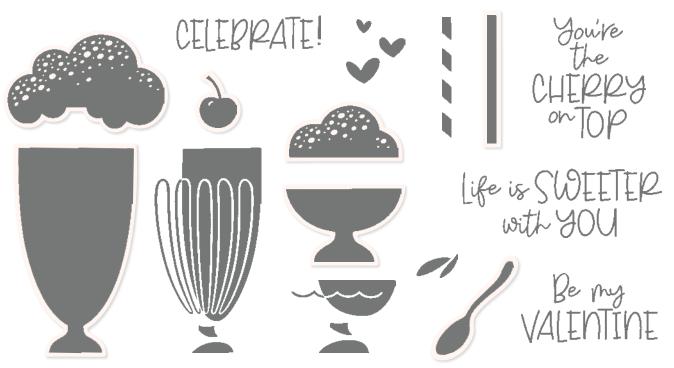

11 photopolymer stamps (suggested clear blocks: b, d, g, h) • Two-Step

SHARE A MILKSHAKE • 160394 | \$34.00 AUD | \$40.00 NZD

16 photopolymer stamps (suggested clear blocks: a, b, c, d) • Two-Step O Coordinates with Share a Milkshake Dies (p. 166)