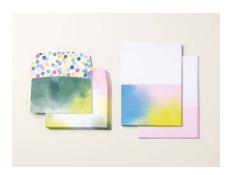

#### N BRIGHT & BEAUTIFUL 6" X 6" (15.2 X 15.2 CM) DESIGNER SERIES PAPER • 161449 | \$21.75 AUD | \$26.25 NZD

48 sheets: 4 each of 12 double-sided designs\*. Coordinates with Bright & Beautiful Suite (p. 14–15). Azure Afternoon, Berry Burst, Blueberry Bushel, Bubble Bath, Fresh Freesia, Lemon Lime Twist, Lemon Lolly, Lost Lagoon, Misty Moonlight, Pretty Peacock.

#### N BRIGHT & BEAUTIFUL MEMORIES & MORE CARD PACK 161754 | \$15.00 AUD | \$18.00 NZD

50 total double-sided cards\* in 3"  $\times$  4" (7.6  $\times$  10.2 cm) and 4"  $\times$  6" (10.2  $\times$  15.2 cm) sizes. 4 sticker sheets. Coordinates with the Bright & Beautiful Suite (p. 14–15). Azure Afternoon, Berry Burst, Blueberry Bushel, Bubble Bath, Lemon Lime Twist, Pretty Peacock.

# N BRIGHT & BEAUTIFUL MEMORIES & MORE CARDS & ENVELOPES 161753 | \$19.25 AUD | \$23.25 NZD

20 card bases and 20 envelopes\*. Folded card size: 4-1/4" x 6-1/4" (10.8 x 15.9 cm). Coordinates with the Bright & Beautiful Suite (p. 14–15). Azure Afternoon, Berry Burst, Blueberry Bushel, Bubble Bath, Lemon Lime Twist, Pretty Peacock.