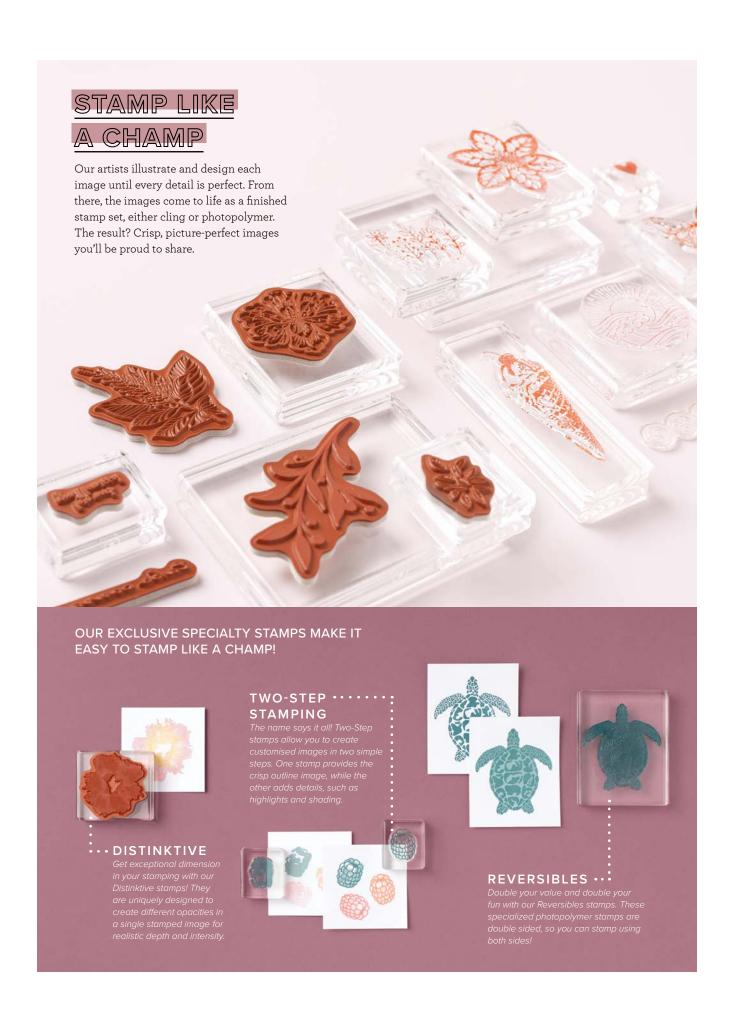

# **CATALOGUE ICONS**

New product.

Quick and easy projects—perfect for creating multiples.

Products sized to work with the Mini Stampin' Cut & Emboss Machine.

Distinktive stamps create different opacities in a single stamped image.

Specialized photopolymer stamps with images on both sides.

Demonstrators who reach this sales milestone earn the chance to help develop a product.

[WEB] refers to products available online only. Shop our full line of online-exclusive products at stampinup.com.au/online-exclusives or stampinup.nz/online-exclusives.