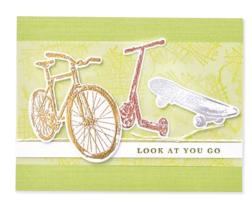

#### N BRIGHT & BEAUTIFUL 6" X 6" (15.2 X 15.2 CM) DESIGNER SERIES PAPER • 161449 | \$21.75 AUD | \$26.25 NZD

48 sheets: 4 each of 12 double-sided designs\*. Coordinates with Bright & Beautiful Suite (p. 14–15). Azure Afternoon, Berry Burst, Blueberry Bushel, Bubble Bath, Fresh Freesia, Lemon Lime Twist, Lemon Lolly, Lost Lagoon, Misty Moonlight, Pretty Peacock.