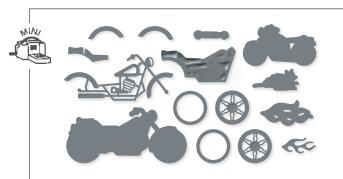

LEGENDARY RIDE • 160754 | \$42.00 AUD | \$51.00 NZD

9 cling stamps (suggested clear blocks: b, c, e, h) O Coordinates with Legendary Ride Dies (p. 164)

ON THE OCEAN • 160772 | \$41.00 AUD | \$49.00 NZD

11 cling stamps (suggested clear blocks: a, b, e, h) O Coordinates with On the Ocean Dies (p. 165)

BESIDE ME • 160780 | \$46.00 AUD | \$55.00 NZD

11 cling stamps (suggested clear blocks: a, b, c, e)

N FUN ON WHEELS • 161210 | \$46.00 AUD | \$55.00 NZD

9 cling stamps (suggested clear blocks: c, d, e) O Coordinates with Fun on Wheels Dies (p. 157)