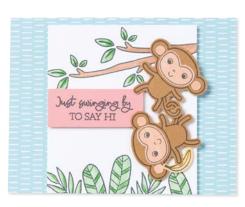

#### N LITTLE MONKEY • 161372 | \$37.00 AUD | \$45.00 NZD

15 photopolymer stamps (suggested clear blocks: a, b, d, h) O Coordinates with Little Monkey Builder Punch (p. 147)

N LITTLE MONKEY BUNDLE 161379 | \$76.00 AUD | \$92.00 NZD \$68.25 AUD | \$82.75 NZD Photopolymer You SP

11111

Little Monkey Stamp Set + Little Monkey Builder Punch (p. 147)

BIGGEST WISH • 155052 | \$30.00 AUD | \$36.00 NZD

11 photopolymer stamps (suggested clear blocks: a, c, d)

N HELLO KIWI • 161258 | \$35.00 AUD | \$42.00 NZD