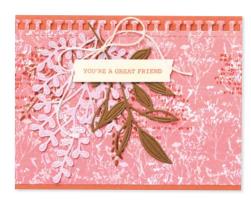

# N COUNTRYSIDE INN 12" X 12" (30.5 X 30.5 CM) DESIGNER SERIES PAPER • 161467 | \$21.75 AUD | \$26.25 NZD 12 sheets: 2 each of 6 double-sided designs\*. Coordinates with Countryside Inn Suite (p. 62–63). Balmy Blue, Boho Blue,

12 sheets: 2 each of 6 double-sided designs\*. Coordinates with Countryside Inn Suite (p. 62–63). Balmy Blue, Boho Blue, Misty Moonlight, Night of Navy.

#### N EARTHEN ELEGANCE 12" X 12" (30.5 X 30.5 CM) DESIGNER SERIES PAPER • 161503 | \$21.75 AUD | \$26.25 NZD

12 sheets: 2 each of 6 double-sided designs\*. Coordinates with Earthen Elegance Suite (p. 70–71). Copper Clay, Gray Granite, Misty Moonlight, Moody Mauve, Pebbled Path, Pecan Pie, Pretty Peacock.