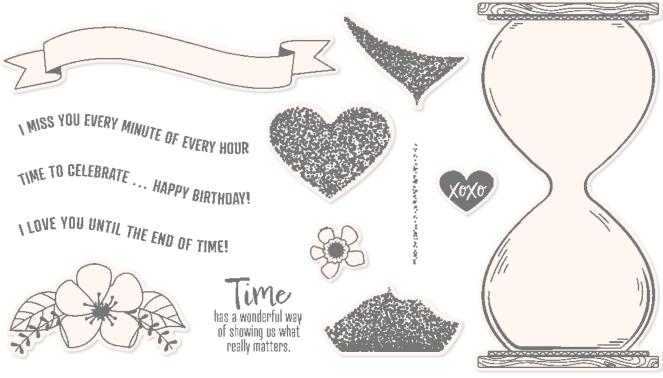

### N TIME TOGETHER • 161475 | \$35.00 AUD | \$42.00 NZD

13 photopolymer stamps (suggested clear blocks: a, b, c, e, h)  $\circ$  Coordinates with Time Together Dies (p. 160)

COUNTRY BOUQUET • 160377 | \$41.00 AUD | \$49.00 NZD