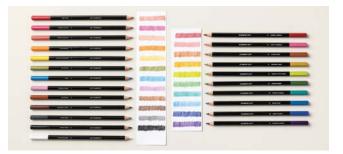

#### WATERCOLOR PENCILS

High-quality, smooth colour pencils. Perfect for watercolouring stamped images. Use with Water Painters (p. 137), Blender Pens (p. 137), or alone. Acid free.

#### N Assortment 1 • 161700 | \$28.00 AUD | \$34.00 NZD

13 pencils. Basic Black, Basic Gray, Basic White, blue, Calypso Coral, Daffodil Delight, Early Espresso, Fresh Freesia, Melon Mambo, Old Olive, Pecan Pie, Pumpkin Pie, Real Red.

#### Assortment 2 • 149014 | \$21.75 AUD | \$26.25 NZD

10 pencils. Balmy Blue, Cajun Craze, Cherry Cobbler, Coastal Cabana, Crushed Curry, Flirty Flamingo, Garden Green, Gorgeous Grape, Granny Apple Green, Night of Navy.