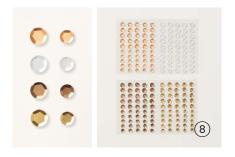

r, green, silver, gold.

#### 7. IRIDESCENT PEARL BASIC JEWELS 158987 | \$13.25 AUD | \$15.75 NZD

150 adhesive-backed pieces. 3 mm, 4 mm.

#### 8. FLAT ADHESIVE-BACKED PEARLS 160449 | \$15.75 AUD | \$19.00 NZD

80 pieces. 5 mm, 8 mm. Iridescent.

#### N 9. 2022-2024 IN COLOR PEARLS 161621 | \$12.25 AUD | \$14.75 NZD

200 adhesive-backed pieces. 4 mm. Parakeet Party, Tahitian Tide, Sweet Sorbet, Starry Sky, Orchid Oasis.

#### 10. RHINESTONE BASIC JEWELS 144220 | \$10.50 AUD | \$12.75 NZD

140 adhesive-backed pieces. 3 mm, 4 mm, 5 mm.

#### 11. IRIDESCENT RHINESTONE BASIC JEWELS 158130 | \$13.25 AUD | \$15.75 NZD

200 adhesive-backed pieces. 4 mm, 5 mm, 6 mm.

#### 12. BRUSHED BRASS BUTTERFLIES 158136 | \$17.50 AUD | \$21.00 NZD

80 adhesive-backed pieces. 5 mm, 7 mm.

























#### 1. RUSTIC METALLIC ADHESIVE-BACKED DOTS • 159082 | \$14.00 AUD | \$17.00 NZD 90 pieces. 3 mm, 4 mm.

#### 2. GLOSSY DOTS ASSORTMENT 158827 | \$14.00 AUD | \$17.00 NZD

180 adhesive-backed pieces. 4 mm, 5 mm, 6 mm. Gorgeous Grape, Melon Mambo, Daffodil Delight, Pool Party.

#### 3. CLASSIC MATTE DOTS 158146 | \$12.25 AUD | \$14.75 NZD

144 adhesive-backed pieces. 3 mm, 4 mm. Basic Black, Basic Gray, Very Vanilla, white.

#### 4. BRUSHED METALLIC DOTS 156506 | \$15.75 AUD | \$19.00 NZD

90 adhesive-backed pieces. 4 mm, 5 mm. Gold, copper, bronze.

#### N 5. OMBRE MATTE DECORATIVE DOTS 161448 | \$14.00 AUD | \$17.00 NZD

160 adhesive-backed pieces. 3 mm, 5 mm. Calypso Coral, Old Olive, Coastal Cabana, Night of Navy.

#### N 6. 2023-2025 IN COLOR DOTS 161620 | \$14.00 AUD | \$17.00 NZ