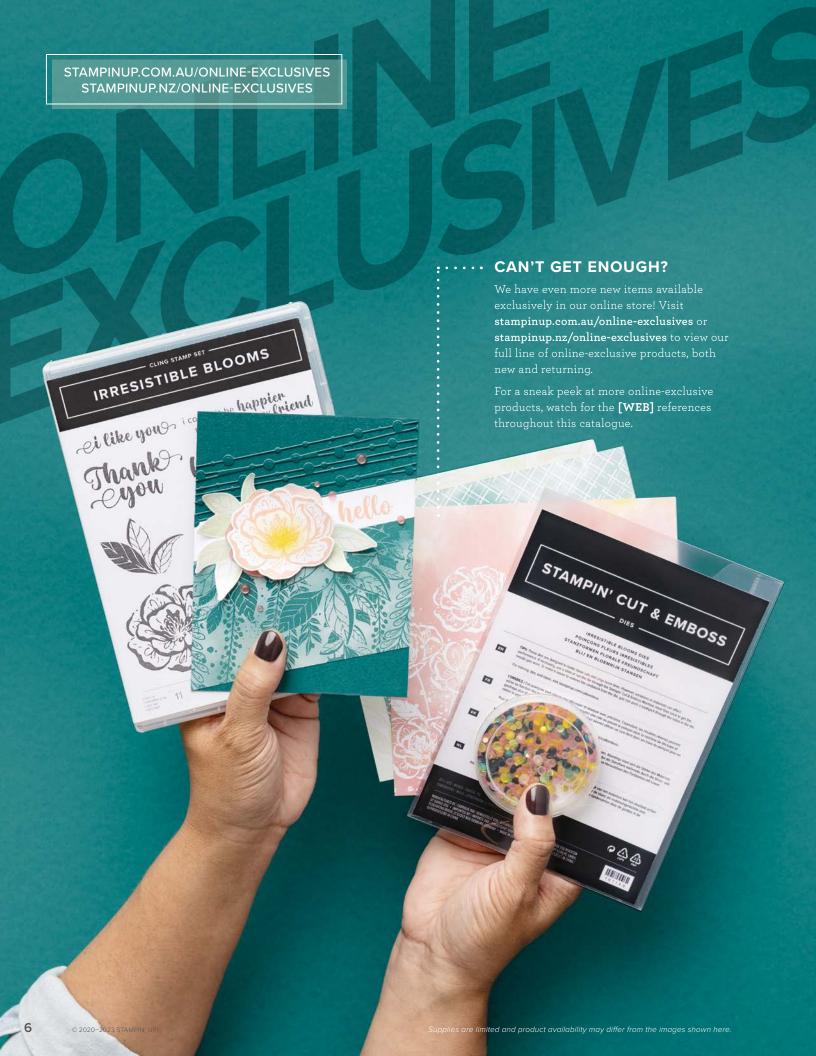

# **CATALOGUE ICONS**

New product.

Quick and easy projects—perfect for creating multiples.

Products sized to work with the Mini Stampin' Cut & Emboss Machine.

Distinktive stamps create different opacities in a single stamped image.

Specialized photopolymer stamps with images on both sides.

Demonstrators who reach this sales milestone earn the chance to help develop a product.

[WEB] refers to products available online only. Shop our full line of online-exclusive products at stampinup.com.au/online-exclusives or stampinup.nz/online-exclusives.