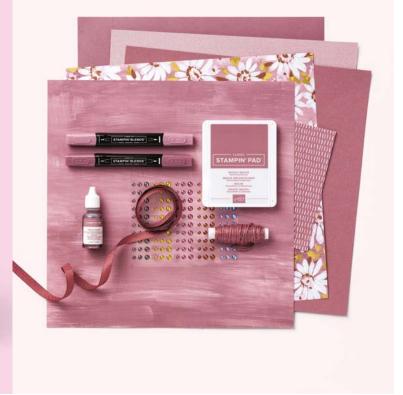

#### N EARTHEN ELEGANCE 12" X 12" (30.5 X 30.5 CM) DESIGNER SERIES PAPER • 161503 | \$21.75 AUD | \$26.25 NZD

12 sheets: 2 each of 6 double-sided designs\*. Coordinates with Earthen Elegance Suite (p. 70–71). Copper Clay, Gray Granite, Misty Moonlight, Moody Mauve, Pebbled Path, Pecan Pie, Pretty Peacock.