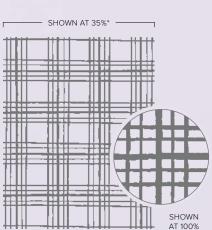

N SKETCHED PLAID 161424 | \$35.00 AUD | \$42.00 NZD 1 cling stamp (suggested clear block: f)

RAYS OF LIGHT 158925 | \$32.00 AUD | \$38.00 NZD 1 cling stamp (suggested clear block: f)

N BERRY HARVEST 161272 | \$35.00 AUD | \$42.00 NZD 1 cling stamp (suggested clear block: f)

Colour right on your cling stamps with our Stampin' Write Markers (p. 123, 125) to create a customised look, such as the plaid you see here.

160708 | \$41.00 AUD | \$49.00 NZD INK
1 cling stamp (suggested clear block: f)

SHOWN AT 35%\* SHOWN AT 100%

SNOW CRYSTAL 159821 | \$37.00 AUD | \$45.00 NZD 1 cling stamp (suggested clear block: f)

PERFECTLY DETAILED 160748 | \$44.00 AUD | \$53.00 NZD 1 cling stamp (suggested clear block: f)