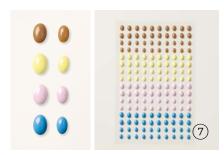

Cobbler, green, silver, gold.

#### 7. IRIDESCENT PEARL BASIC JEWELS 158987 | \$13.25 AUD | \$15.75 NZD

150 adhesive-backed pieces. 3 mm, 4 mm.

#### 8. FLAT ADHESIVE-BACKED PEARLS 160449 | \$15.75 AUD | \$19.00 NZD

80 pieces. 5 mm, 8 mm. Iridescent.

#### N 9. 2022-2024 IN COLOR PEARLS 161621 | \$12.25 AUD | \$14.75 NZD

200 adhesive-backed pieces. 4 mm. Parakeet Party, Tahitian Tide, Sweet Sorbet, Starry Sky, Orchid Oasis.

#### 10. RHINESTONE BASIC JEWELS 144220 | \$10.50 AUD | \$12.75 NZD

140 adhesive-backed pieces. 3 mm, 4 mm, 5 mm.

#### 11. IRIDESCENT RHINESTONE BASIC JEWELS 158130 | \$13.25 AUD | \$15.75 NZD

200 adhesive-backed pieces. 4 mm, 5 mm, 6 mm.

#### 12. BRUSHED BRASS BUTTERFLIES 158136 | \$17.50 AUD | \$21.00 NZD

80 adhesive-backed pieces. 5 mm, 7 mm.

























#### 1. RUSTIC METALLIC ADHESIVE-BACKED DOTS • 159082 | \$14.00 AUD | \$17.00 NZD 90 pieces. 3 mm, 4 mm.

#### 2. GLOSSY DOTS ASSORTMENT 158827 | \$14.00 AUD | \$17.00 NZD

180 adhesive-backed pieces. 4 mm, 5 mm, 6 mm. Gorgeous Grape, Melon Mambo, Daffodil Delight, Pool Party.

#### 3. CLASSIC MATTE DOTS 158146 | \$12.25 AUD | \$14.75 NZD

144 adhesive-backed pieces. 3 mm, 4 mm. Basic Black, Basic Gray, Very Vanilla, white.

#### 4. BRUSHED METALLIC DOTS 156506 | \$15.75 AUD | \$19.00 NZD

90 adhesive-backed pieces. 4 mm, 5 mm. Gold, copper, bronze.

#### N 5. OMBRE MATTE DECORATIVE DOTS 161448 | \$14.00 AUD | \$17.00 NZD

160 adhesive-backed pieces. 3 mm, 5 mm. Calypso Coral, Old Olive, Coastal Cabana, Night of Navy.

#### N 6. 2023-2025 IN COLOR DOTS 161620 | \$14.00 AUD | \$17