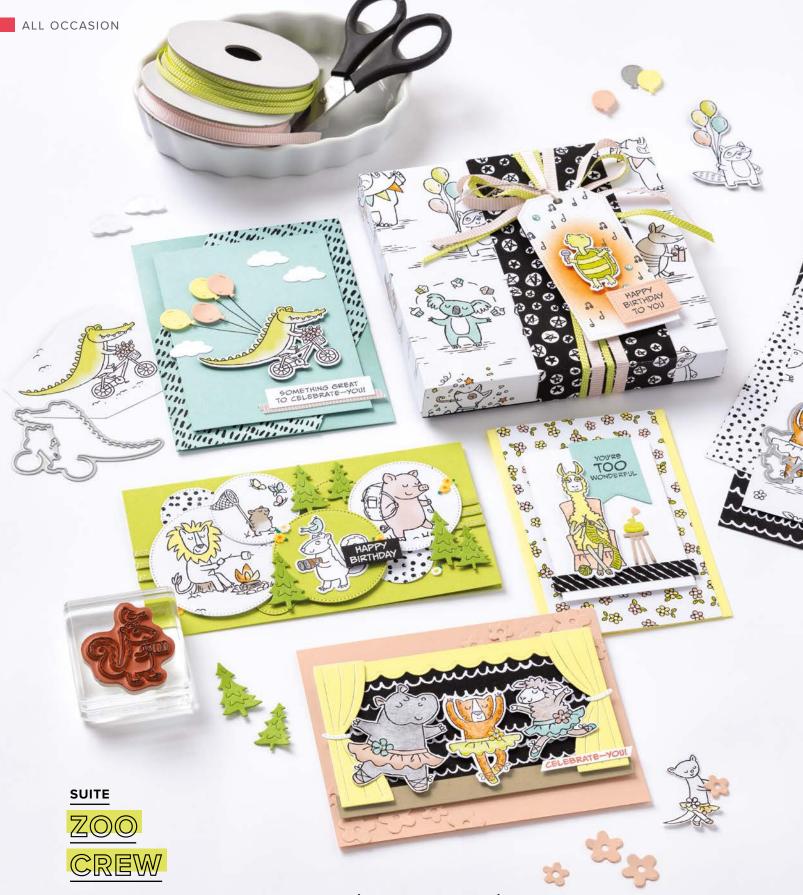

#### SUITE COLLECTION • 161319 | \$134.50 AUD | \$161.50 NZD

Suite collection includes one of each item listed below.

10% BUNDLED SAVINGS Zany Zoo Bundle • Cling • 161315 | \$95.25 AUD | \$114.25 NZD [ P. 160 ] Zoo Crew 12" x 12" (30.5 x 30.5 cm) Designer Series Paper • 161304 | \$21.75 AUD | \$26.25 NZD [ P. 132 ] Ribbon Duo Combo Pack • 161318 | \$17.50 AUD | \$21.00 NZD [ P. 144 ]

N ZANY ZOO • 161305 | \$46.00 AUD | \$55.00 NZD

11 cling stamps (suggested clear blocks: b, c, e) O Coordinates with Zany Zoo Dies (p. 160)

N ZANY ZOO BUNDLE 161315 | \$106.00 AUD | \$127.00 NZD \$95.25 AUD | \$114.25 NZD Cling Zany Zoo Stamp Set + Zany Zoo Dies (p. 160)

11 photopolymer stamps (suggested clear blocks: b, c, h)

N HEY CHUCK • 161549 | \$44.00 AUD | \$53.00 NZD

11 cling stamps (suggested clear blocks: a, b, c, d) O Coordinates with Hey Chuck Dies (p. 158)

N HEY CHUCK BUNDLE 161553 | \$100.00 AUD | \$121.00 NZD \$90.00 AUD | \$108.75 NZD Cling

Hey Chuck Stamp Set + Hey Chuck Dies (p. 158)

EASTER BUNNY • 160272 | \$34.00 AUD | \$40.00 NZD

15 photopolymer stamps (suggested clear blocks: a, b, c, d) O Coordinates with Easter Bunny Punch (p. 148)