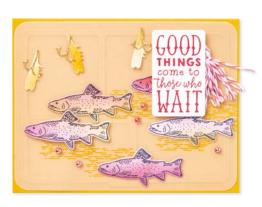

10% Bundled SAVINGS Gone Fishing Bundle • Photopolymer • 161542 | \$87.25 AUD | \$105.25 NZD [ P. 157 ]  $Let's~Go~Fishing~12"~x~12"~(30.5~x~30.5~cm)~Designer~Series~Paper~ \bullet 161534~|~\$21.75~AUD~|~\$26.25~NZD~[~P.~131~] \\$ Twisted Rope 3D Embossing Folder • 161545 | \$17.50 AUD | \$21.00 NZD [ P. 169 ]

MOSSY MEADOW

VERY VANILLA

N GONE FISHING • 161535 | \$37.00 AUD | \$45.00 NZD

16 photopolymer stamps (suggested clear blocks: b, c, g) • Two-Step O Coordinates with Gone Fishing Dies (p. 157)

N GONE FISHING BUNDLE 161542 | <del>\$97.00 AUD | \$117.00 NZD</del> \$87.25 AUD | \$105.25 NZD

Photopolymer

Gone Fishing Stamp Set + Gone Fishing Dies (p. 157)

you've got a
PIZZA
my heart

together we make a DELUXE COMBO

you're supremely awesome

N SUPREMELY AWESOME • 161560 | \$46.00 AUD | \$55.00 NZD

#### N LET'S GO FISHING 12" X 12" (30.5 X 30.5 CM) DESIGNER SERIES PAPER • 161534 | \$21.75 AUD | \$26.25 NZD

12 sheets: 2 each of 6 double-sided designs\*. Coordinates with Let's Go Fishing Suite (p. 78–79). Some of these images coordinate with the Gone Fishing Dies (p. 157). Boho Blue, Calypso Coral, Misty Moonlight, Mossy Meadow, Pebbled Path, Pecan Pie, Petal Pink, Very Vanilla, Wild Wheat.