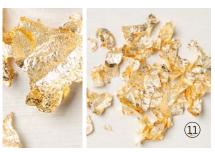

#### 8. HEAT & STICK POWDER 156110 | \$10.50 AUD | \$12.75 NZD

1/2 oz. (14 g). Use to adhere Gilded Leafing embellishment (p. 141).

#### 12. HEAT & STICK POWDER 156110 | \$10.50 AUD | \$12.75 NZD

Use to adhere Gilded Leafing embellishment (p. 141). 1/2 oz. (14 g).