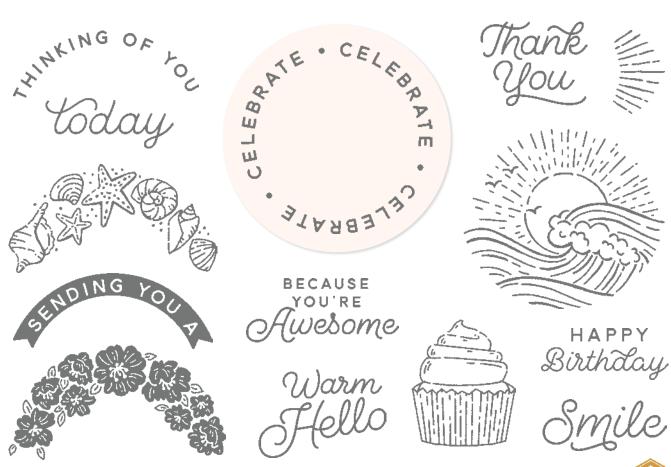

# BACKGROUND BLISS

Background stamps help you create beautiful, customised backdrops for all your handmade cards. They're large enough to cover a card front, or you can stamp on smaller paper for accents and layers. Creating a background is simple—ink, stamp, done!