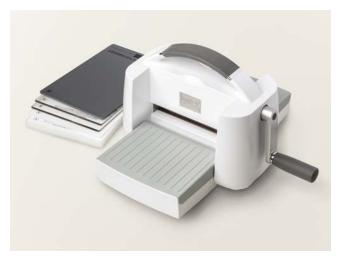

2.7 x 17.8 cm) size fits in Standard Stamp Case.

#### 8. STANDARD STAMP CASES • 119105 | \$15.75 AUD | \$19.00 NZD

Storage cases to organise stamp sets and accessories. 4 cases. 7-1/2" x 5-1/4" x 5/8" (19 x 13.3 x 1.6 cm).

#### 9. MASKING PAPER • 155480 | \$12.25 AUD | \$14.75 NZD

Keep designated paper sections ink free while using colouring techniques. Also great for colour blocking. 12 adhesive-backed sheets.  $5'' \times 7''$  (12.7 x 17.8 cm). See this product in use on p. 18.



# MIGHTY MACHINES

Our Stampin' Cut & Emboss Machine comes in two sizes: standard size and mini. Our standard size machine knows no bounds—it's the machine that works with any of our dies and embossing folders. The mini machine has a smaller footprint, making it the perfect power-on-the-go crafting tool.



#### STAMPIN' CUT & EMBOSS MACHINE 149653 | \$223.00 AUD | \$269.00 NZD

This machine has a wide 6" (15.2 cm) platform for larger dies and fullsize embossing folders. Platform folds for storage and travel. Works with all Stampin' Up! dies and embossing folders (p. 155–169). Includes all plates\* needed to get started.



### MINI STAMPIN' CUT & EMBOSS MACHINE 150673 | \$115.00 AUD | \$139.00 NZD

The 3-1/2" (8.9 cm) platform works with many smaller dies and embossing folders (p. 155–169). Includes all plates\* needed to get started.











#### 1. CUTTING PLATES 150815 | \$23.00 AUD | \$28.00 NZD

Replacement Cutting Plates\* (Plate 3). 2 plates. Use with the Stampin' Cut & Emboss Machine.

#### 2. SPECIALTY PLATE 154711 | \$19.25 AUD | \$23.25 NZD

Use Specialty Plate\* (Plate 4) wi