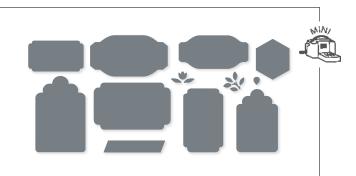

ENVELOPE TREAT BOXES 159788 | \$14.00 AUD | \$17.00 NZD

10 white, stampable boxes. 20 gold foil stickers. Folded box:  $2\text{-}1/4\text{"} \times 3\text{-}1/2\text{"} \times 1\text{"}$  (5.7 × 8.9 × 2.5 cm). Food safe.

N SCALLOPED GIFT CARD BOXES 161751 | \$12.25 AUD | \$14.75 NZD

10 white, stampable boxes. Folded box: 4-1/8"  $\times$  1"  $\times$  2-7/8" (10.5  $\times$  2.5  $\times$  7.3 cm). Food safe.

WINDOW SHEETS 12" X 12" (30.5 X 30.5 CM) 142314 | \$8.75 AUD | \$10.50 NZD