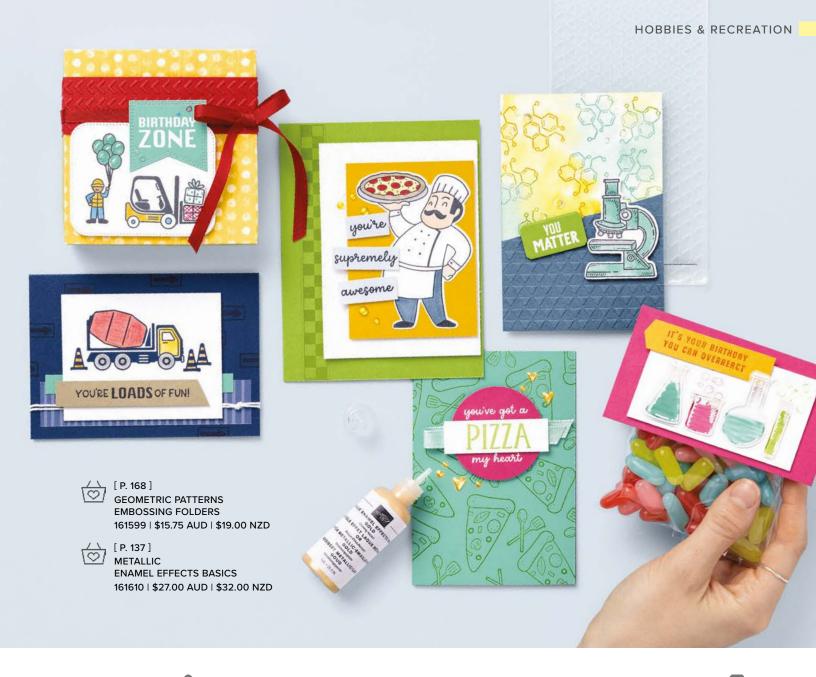

Photopolymer

Gone Fishing Stamp Set + Gone Fishing Dies (p. 157)

you've got a
PIZZA
my heart

together we make a DELUXE COMBO

you're supremely awesome

N SUPREMELY AWESOME • 161560 | \$46.00 AUD | \$55.00 NZD

8 cling stamps (suggested clear blocks: b, c, e, i)

IT'S YOUR BIRTHDAY You can overreact

N IT'S A SCIENCE • 161554 | \$41.00 AUD | \$49.00 NZD

11 cling stamps (suggested clear blocks: b, d, e)

N CONSTRUCTION ZONE • 161582 | \$41.00 AUD | \$49.00 NZD

12 cling stamps (suggested clear blocks: a, b, d)

#### 11. ENAMEL EFFECTS BASICS Metallic (copper, gold, silver) 161610 | \$27.00 AUD | \$32.00 NZD Pearlized (black, Real Red, white) 156310 | \$27.00 AUD | \$32.00 NZD

3 bottles: 1 oz. (29.5 ml) each of 3 colours.