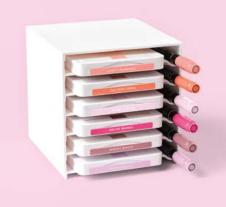

#### OPEN STORAGE 149171 | \$21.00 AUD | \$25.25 NZD

One cube. The open front design lets you neatly stash small items such as embellishments, adhesives, ribbon, and more. 5"  $\times$  5"  $\times$  4-1/16" (12.7  $\times$  12.7  $\times$  10.3 cm).

#### TOPPER LID 149167 | \$7.00 AUD | \$8.50 NZD

One lid. Lid covers Ink Pad & Marker Storage, Stampin' Blends Storage, and Open Storage for a neat appearance.  $5" \times 5" \times 3/8"$  (12.7 × 12.7 × 1 cm).

#### TOPPER STORAGE 149170 | \$11.50 AUD | \$13.75 NZD

One topper. Topper fits on top of Ink Pad & Marker Storage, Stampin' Blends Storage, and Open Storage. Holds up to 20 Stampin' Ink Refills (p. 122–123, 125) or other small items. 5" x 5" x 1-1/4" (12.7 x 12.7 x 3.2 cm).

#### STAMPIN' BLENDS STORAGE 149169 | \$28.00 AUD | \$34.00 NZD

Set of 5 trays. Each tray stores 6 Stampin' Blends markers (p. 122–123, 136). Stack several trays together or combine with other storage products. Each tray:  $5" \times 5" \times 7/8"$  (12.7 × 12.7 × 2.2 cm).

#### INK PAD & MARKER STORAGE 149168 | \$28.00 AUD | \$34.00 NZD

Set of 5 trays. Each tray stores one Stampin' Pad (p. 122–123, 125) and one Stampin' Write Marker (p. 123, 125) or one Watercolor Pencil (p. 125). Stack several trays together or combine with other storage products. Each tray:  $5" \times 5" \times 7/8"$  (12.7  $\times$  12.7  $\times$  2.2 cm).