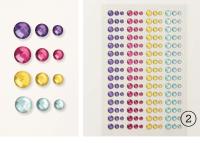

#### N BRIGHT & BEAUTIFUL 6" X 6" (15.2 X 15.2 CM) DESIGNER SERIES PAPER • 161449 | \$21.75 AUD | \$26.25 NZD

48 sheets: 4 each of 12 double-sided designs\*. Coordinates with Bright & Beautiful Suite (p. 14–15). Azure Afternoon, Berry Burst, Blueberry Bushel, Bubble Bath, Fresh Freesia, Lemon Lime Twist, Lemon Lolly, Lost Lagoon, Misty Moonlight, Pretty Peacock.