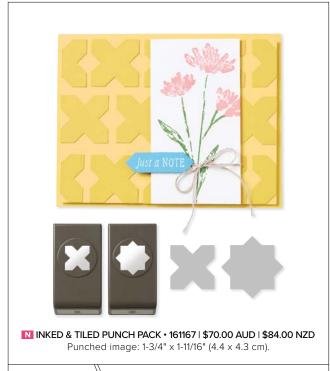

# SUITE COLLECTION • 161172 | \$141.00 AUD | \$170.00 NZD

Suite collection includes one of each item listed below.

10% bundled savings Inked & Tiled Bundle • Cling • 161168 | \$105.25 AUD | \$126.75 NZD [ P. 147 ]

Inked Botanicals 6" x 6" (15.2 x 15.2 cm) Designer Series Paper • 161157 | \$21.75 AUD | \$26.25 NZD [ P. 131 ]

Lost Lagoon 1/4" (6.4 mm) Bordered Ribbon • 161171 | \$14.00 AUD | \$17.00 NZD [ P. 144 ]

### N INKED & TILED • 161158 | \$47.00 AUD | \$57.00 NZD

12 cling stamps (suggested clear blocks: a, c, e, g, i) Coordinates with Inked & Tiled Punch Pack (p. 147)

N INKED & TILED BUNDLE 161168 | \$117.00 AUD | \$141.00 NZD \$105.25 AUD | \$126.75 NZD

Inked & Tiled Stamp Set + Inked & Tiled Punch Pack (p. 147)

IN THE MOMENT • 157987 | \$42.00 AUD | \$51.00 NZD

6 cling stamps (suggested clear blocks: c, d)

N LAYERING LEAVES • 161277 | \$42.00 AUD | \$51.00 NZD -