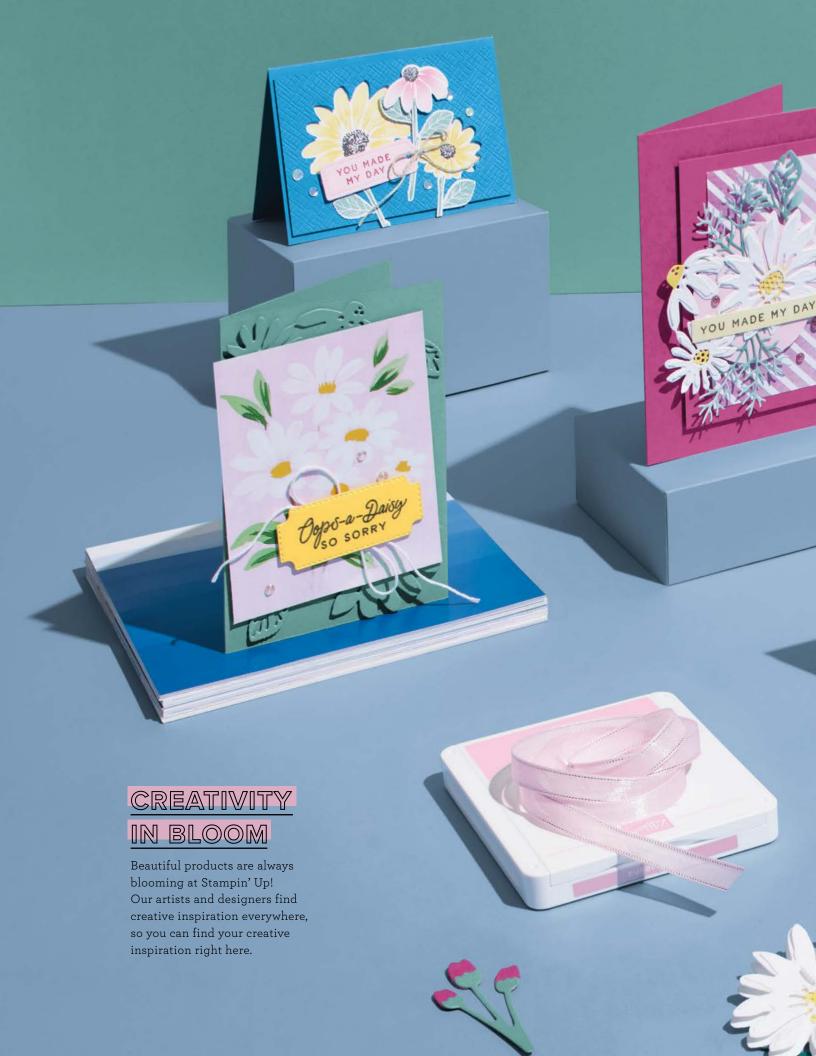

# BACKGROUND BLISS

Background stamps help you create beautiful, customised backdrops for all your handmade cards. They're large enough to cover a card front, or you can stamp on smaller paper for accents and layers. Creating a background is simple—ink, stamp, done!