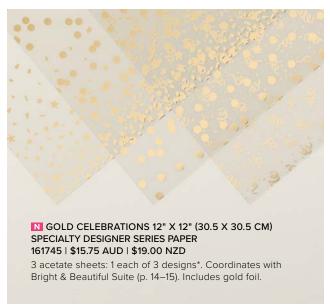

#### N 1. HOLOGRAPHIC TRIO 12" X 12" (30.5 X 30.5 CM) SPECIALTY PAPER 161744 | \$17.50 AUD | \$21.00 NZD

6 single-sided sheets: 2 each of 3 holographic patterns\*. Berry Burst, holographic, Starry Sky.