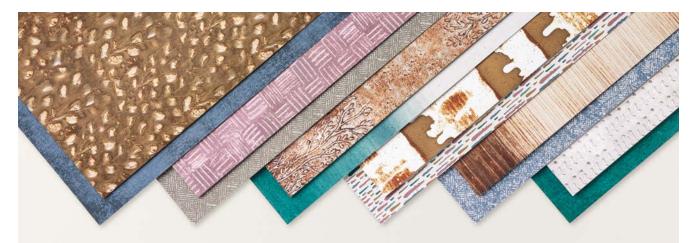

# SHEETS OF SPLENDOUR

Our Designer Series Paper is acid free and lignin free, making it ideal for paper crafting projects. The captivating designs and splendid colours will make you want to use it everywhere!

#### N EARTHEN ELEGANCE 12" X 12" (30.5 X 30.5 CM) DESIGNER SERIES PAPER • 161503 | \$21.75 AUD | \$26.25 NZD

12 sheets: 2 each of 6 double-sided designs\*. Coordinates with Earthen Elegance Suite (p. 70–71). Copper Clay, Gray Granite, Misty Moonlight, Moody Mauve, Pebbled Path, Pecan Pie, Pretty Peacock.