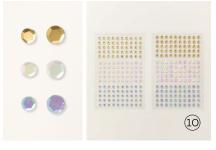

#### N 6. MORE DAZZLE 6" X 6" (15.2 X 15.2 CM) SPECIALTY PAPER 161749 | \$13.25 AUD | \$15.75 NZD

Glittery paper perfect for special-occasion accents. 8 single-sided sheets: 4 of each colour. Champagne, gold.