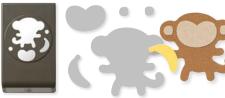

#### N LITTLE MONKEY • 161372 | \$37.00 AUD | \$45.00 NZD

15 photopolymer stamps (suggested clear blocks: a, b, d, h) O Coordinates with Little Monkey Builder Punch (p. 147)

N LITTLE MONKEY BUNDLE 161379 | \$76.00 AUD | \$92.00 NZD \$68.25 AUD | \$82.75 NZD Photopolymer You SP

11111

Little Monkey Stamp Set + Little Monkey Builder Punch (p. 147)

BIGGEST WISH • 155052 | \$30.00 AUD | \$36.00 NZD

11 photopolymer stamps (suggested clear blocks: a, c, d)

N HELLO KIWI • 161258 | \$35.00 AUD | \$42.00 NZD